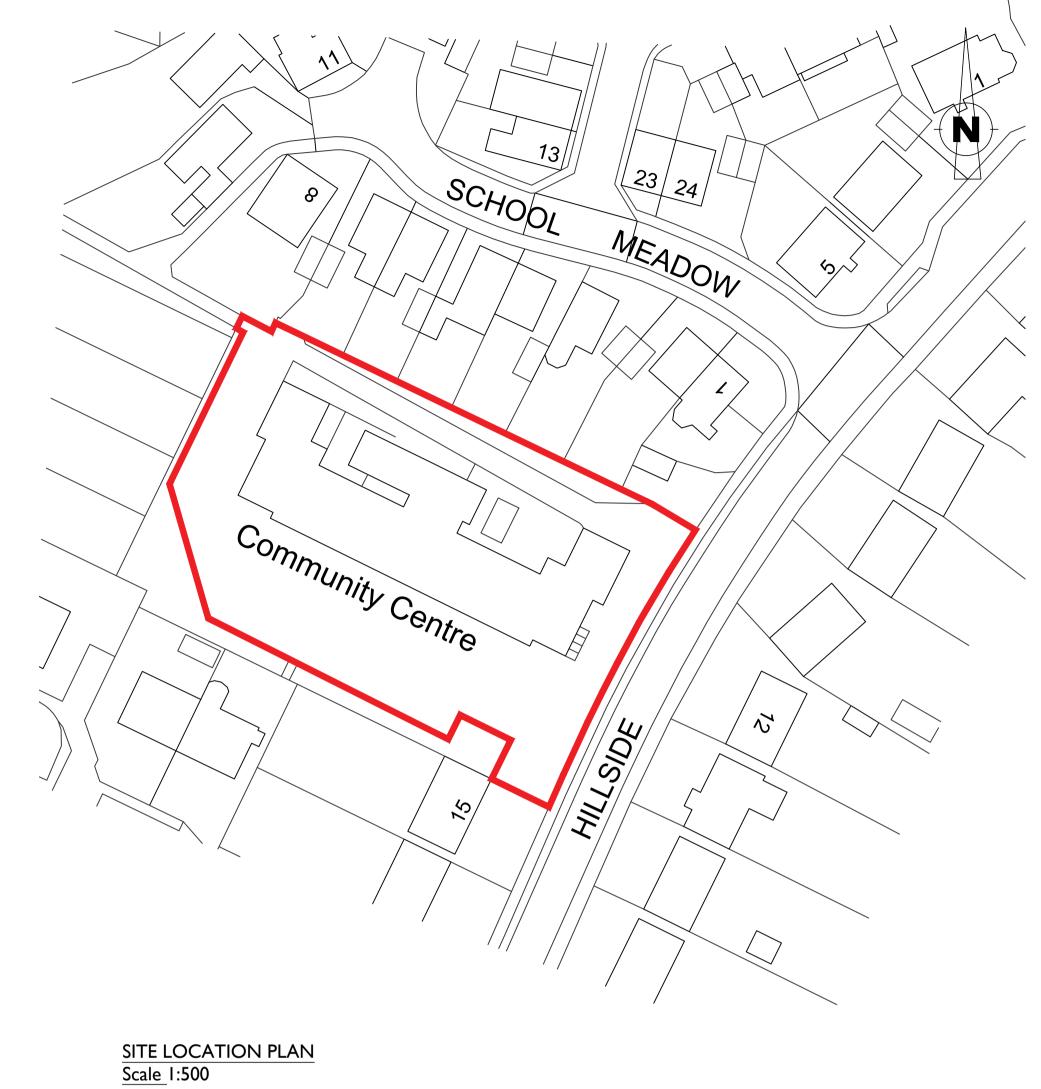

P01 2019/01/21 P01 FIRST ISSUE

Title

Part Site Plan (As Existing))
Front Elevation (As Existing)
Side Elevation A (As Existing)

Drawing Ref. 4296-KLH-0100

4296-KLH-0100 P03

Scale - unless otherwise stated Status Issued For 1:50, 1:500 @ A1 S0 TENDER