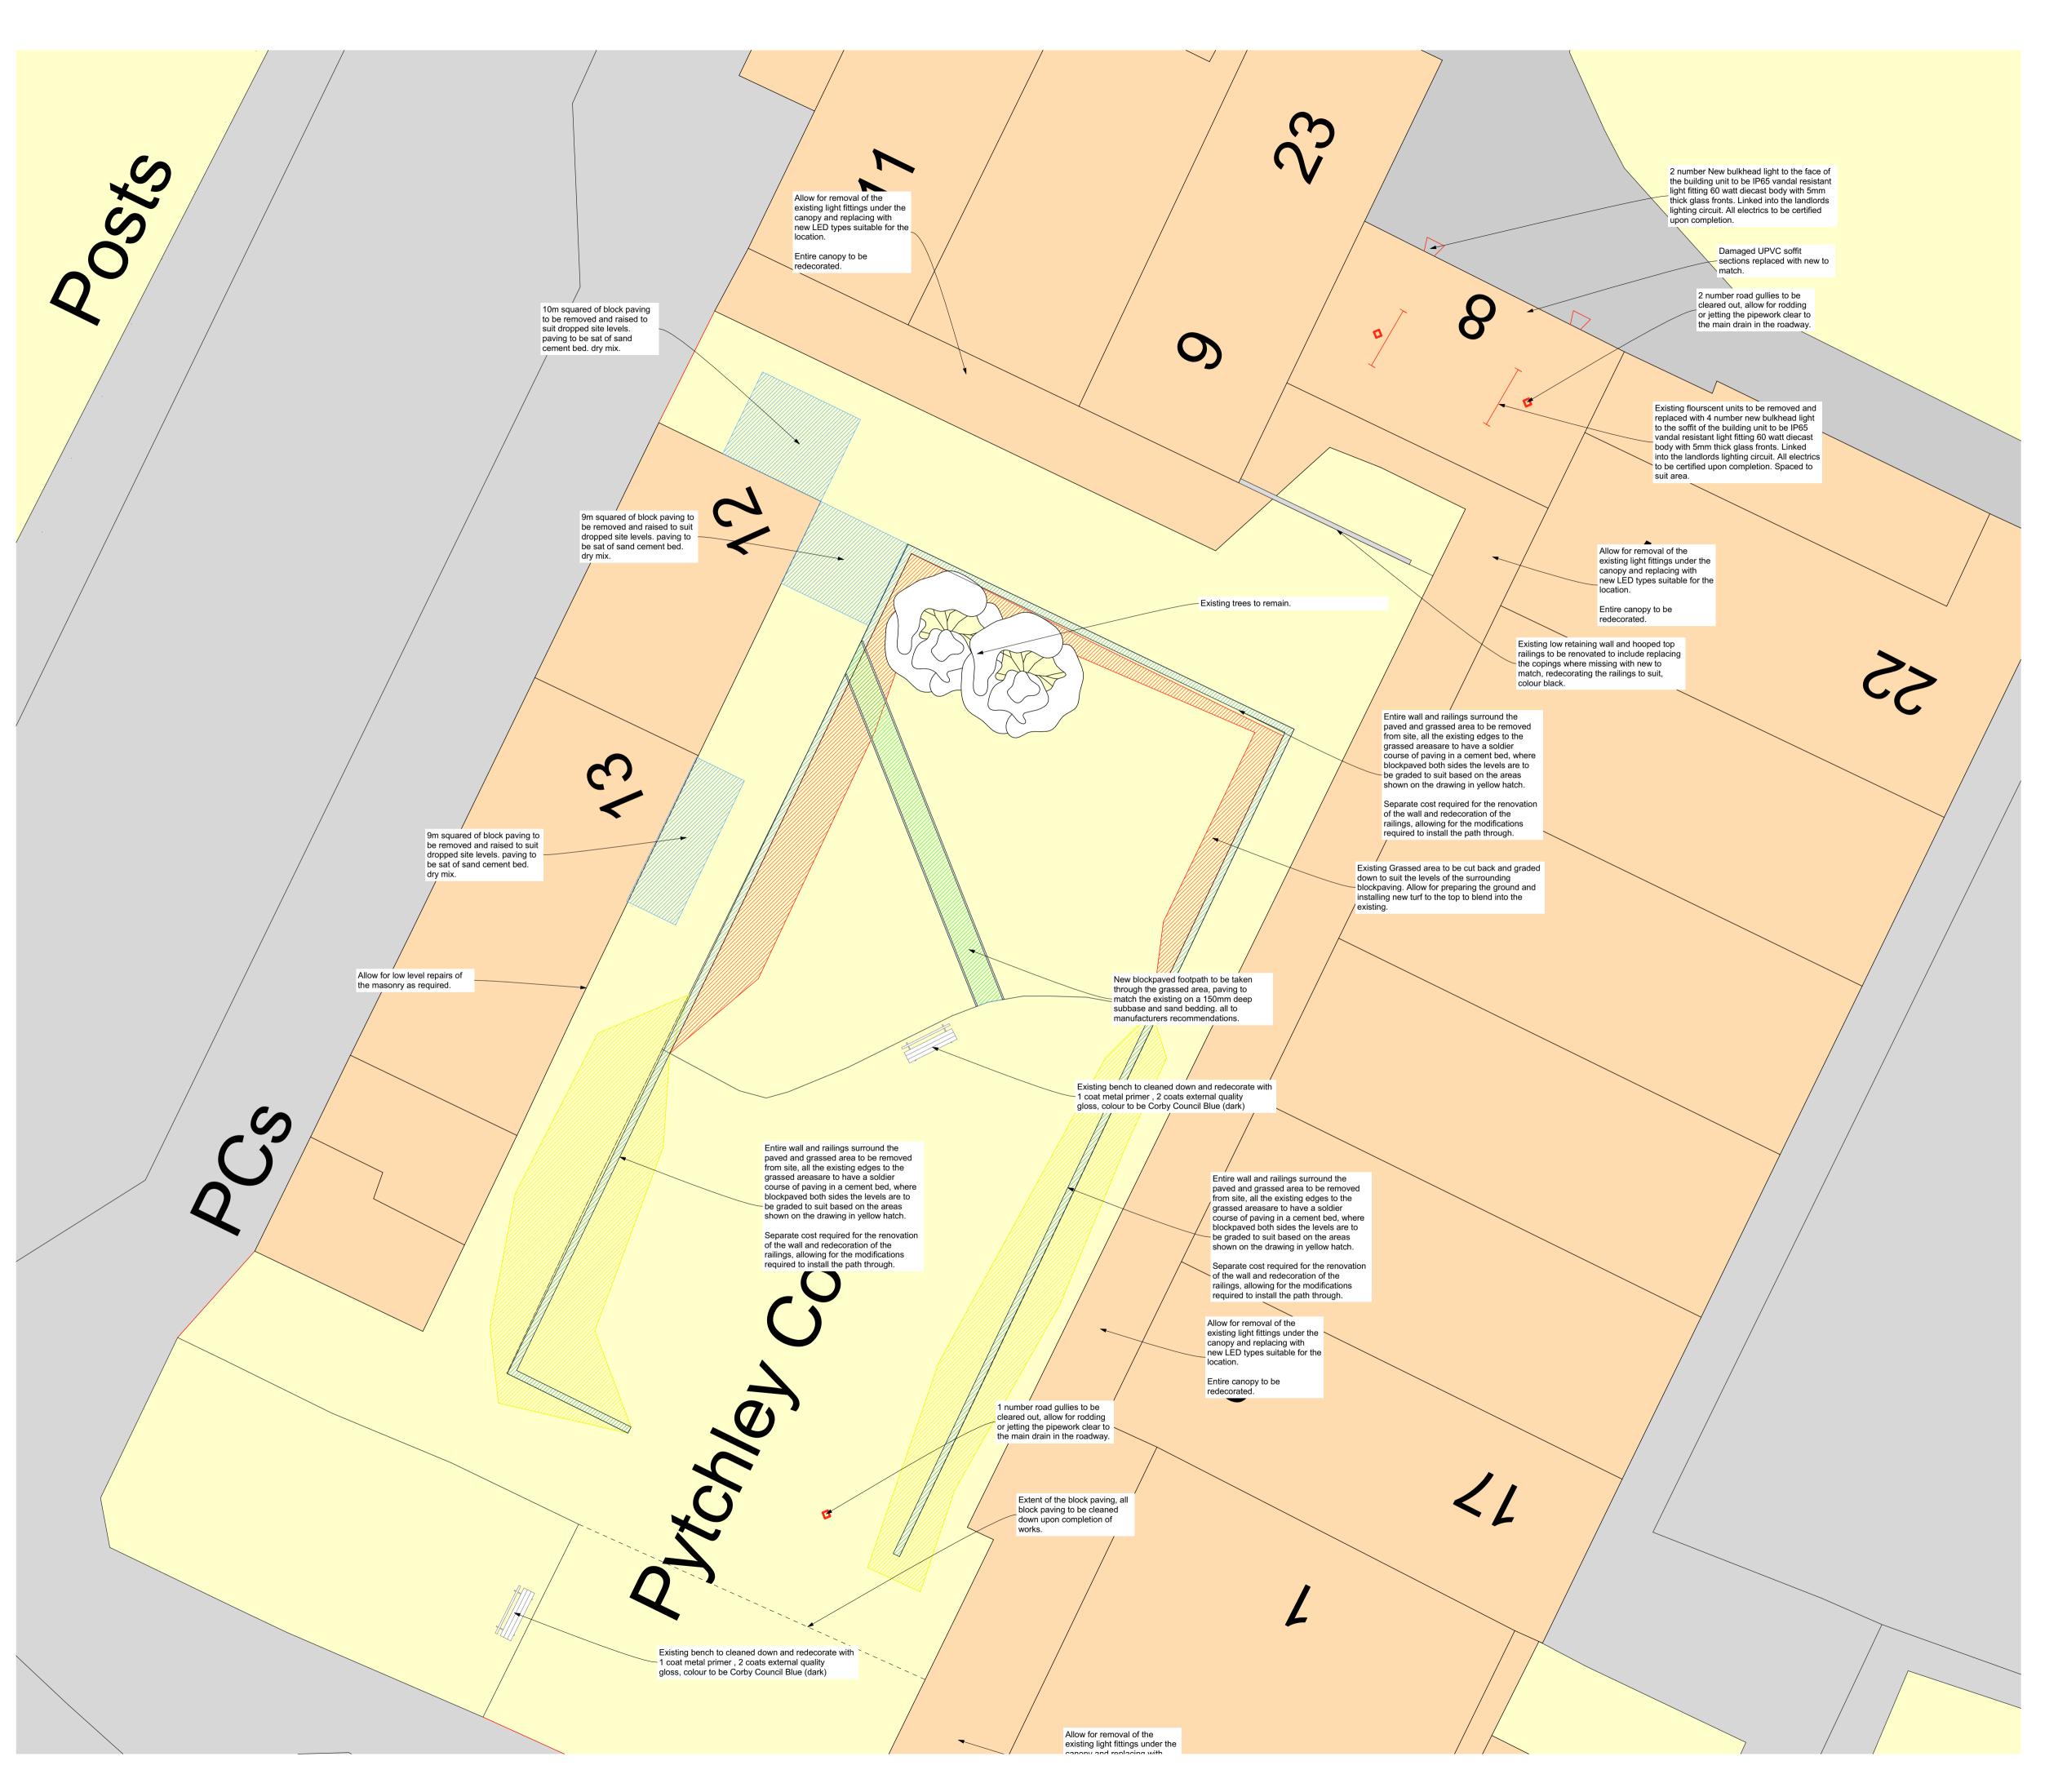

## Notes

- 1) This drawing MUST NOT BE SCALED.
- All dimensions to be CHECKED ON SITE and any DISCREPANCY reported to the Architects.
- The site boundary shown is the best assumed from available data and does NOT represent legal ownership.

Revisions.

APPROVAL INFORMATION

PRELIMINARY FOR CONSTRUCTION

Project
PARADE REFURBISHMENT WORKS

Client
CORBY BOROUGH COUNCIL

Drawing Title
PYTCHLEY COURT - NN17 2QD

Drawing By
PJT

Checked By
JHS

Drawing By
PJT

Checked By
JHS

Scale
JULY 2019

Interpretation
In

BERESFORD HOUSE
1 NEWTOWN STREET
LEICESTER
LE1 6WH
TEL. 0116 254 7868
FAX. 0116 255 7293
EMAIL. enquiries@gwh.co.uk
www.gwh.co.uk



Gordon White & Hood Ltd Registered In England No.4088022