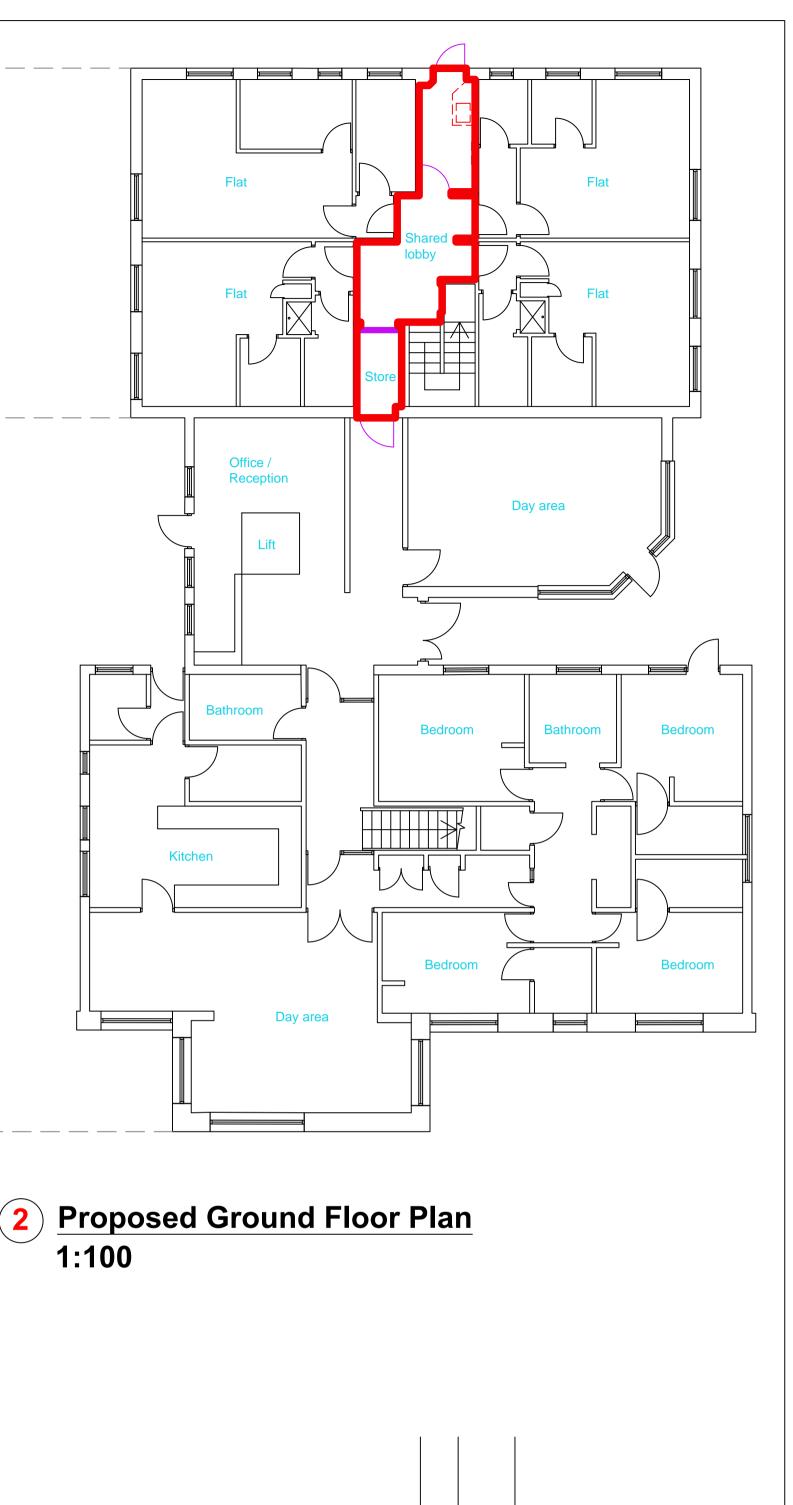

# **Proposed Ground Floor Plan** 1:20

| Curri    | ie 8 | δ B   | row   | n    |
|----------|------|-------|-------|------|
| Poseidor |      | se Ne | ntune | Park |

Poseidon House, ivep Maxwell Road, Plymouth, PL4 0SN United Kingdom

Tel: 01752 273473 Fax: 01752 257755 www.curriebrown.com

<sup>roject</sup> Parade Flats & Park House **New Partition Wall** 

| Proposed Ground Floor Plan |
|----------------------------|
|----------------------------|

### Council of the Isles of Scilly

| Date 23.09.2020    | Drawn<br>AH |
|--------------------|-------------|
| Scale 1:100 & 1:20 | Checked TH  |
| Drwg No.           | Rev         |
| PL/03              |             |