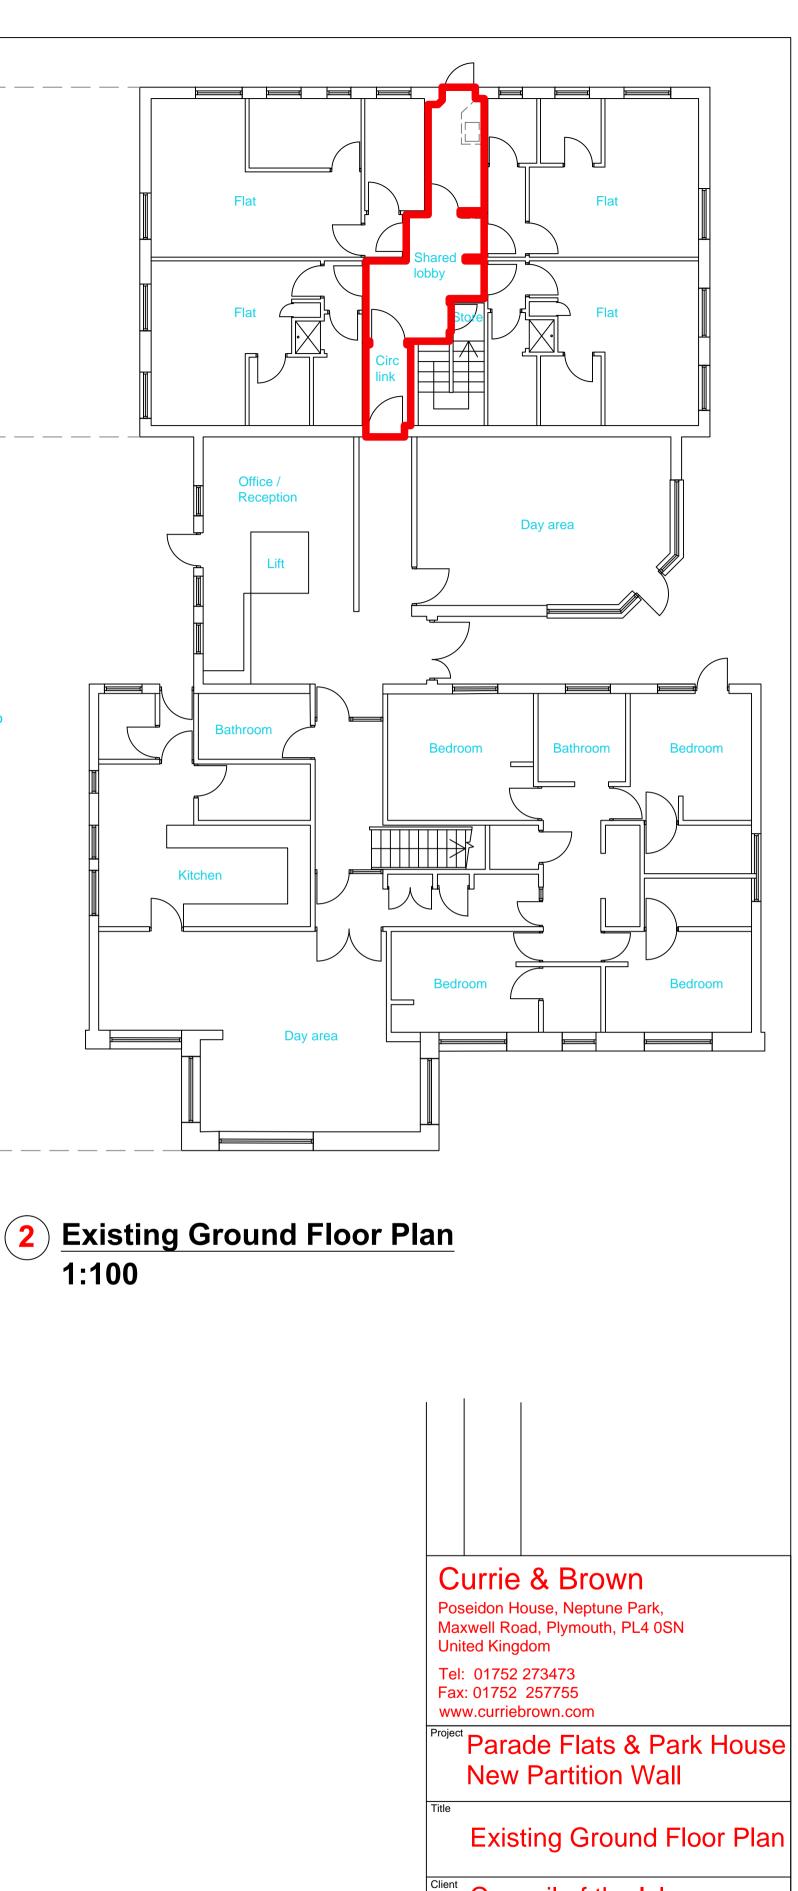

#### Store Room Created at Circulation Link

- New block partition wall to block off access to Park House via Parade Flats. Store room created on Park house side.
- Door into store on Park House side to have leading edge reversed to open outwards from the store to increase useable space.