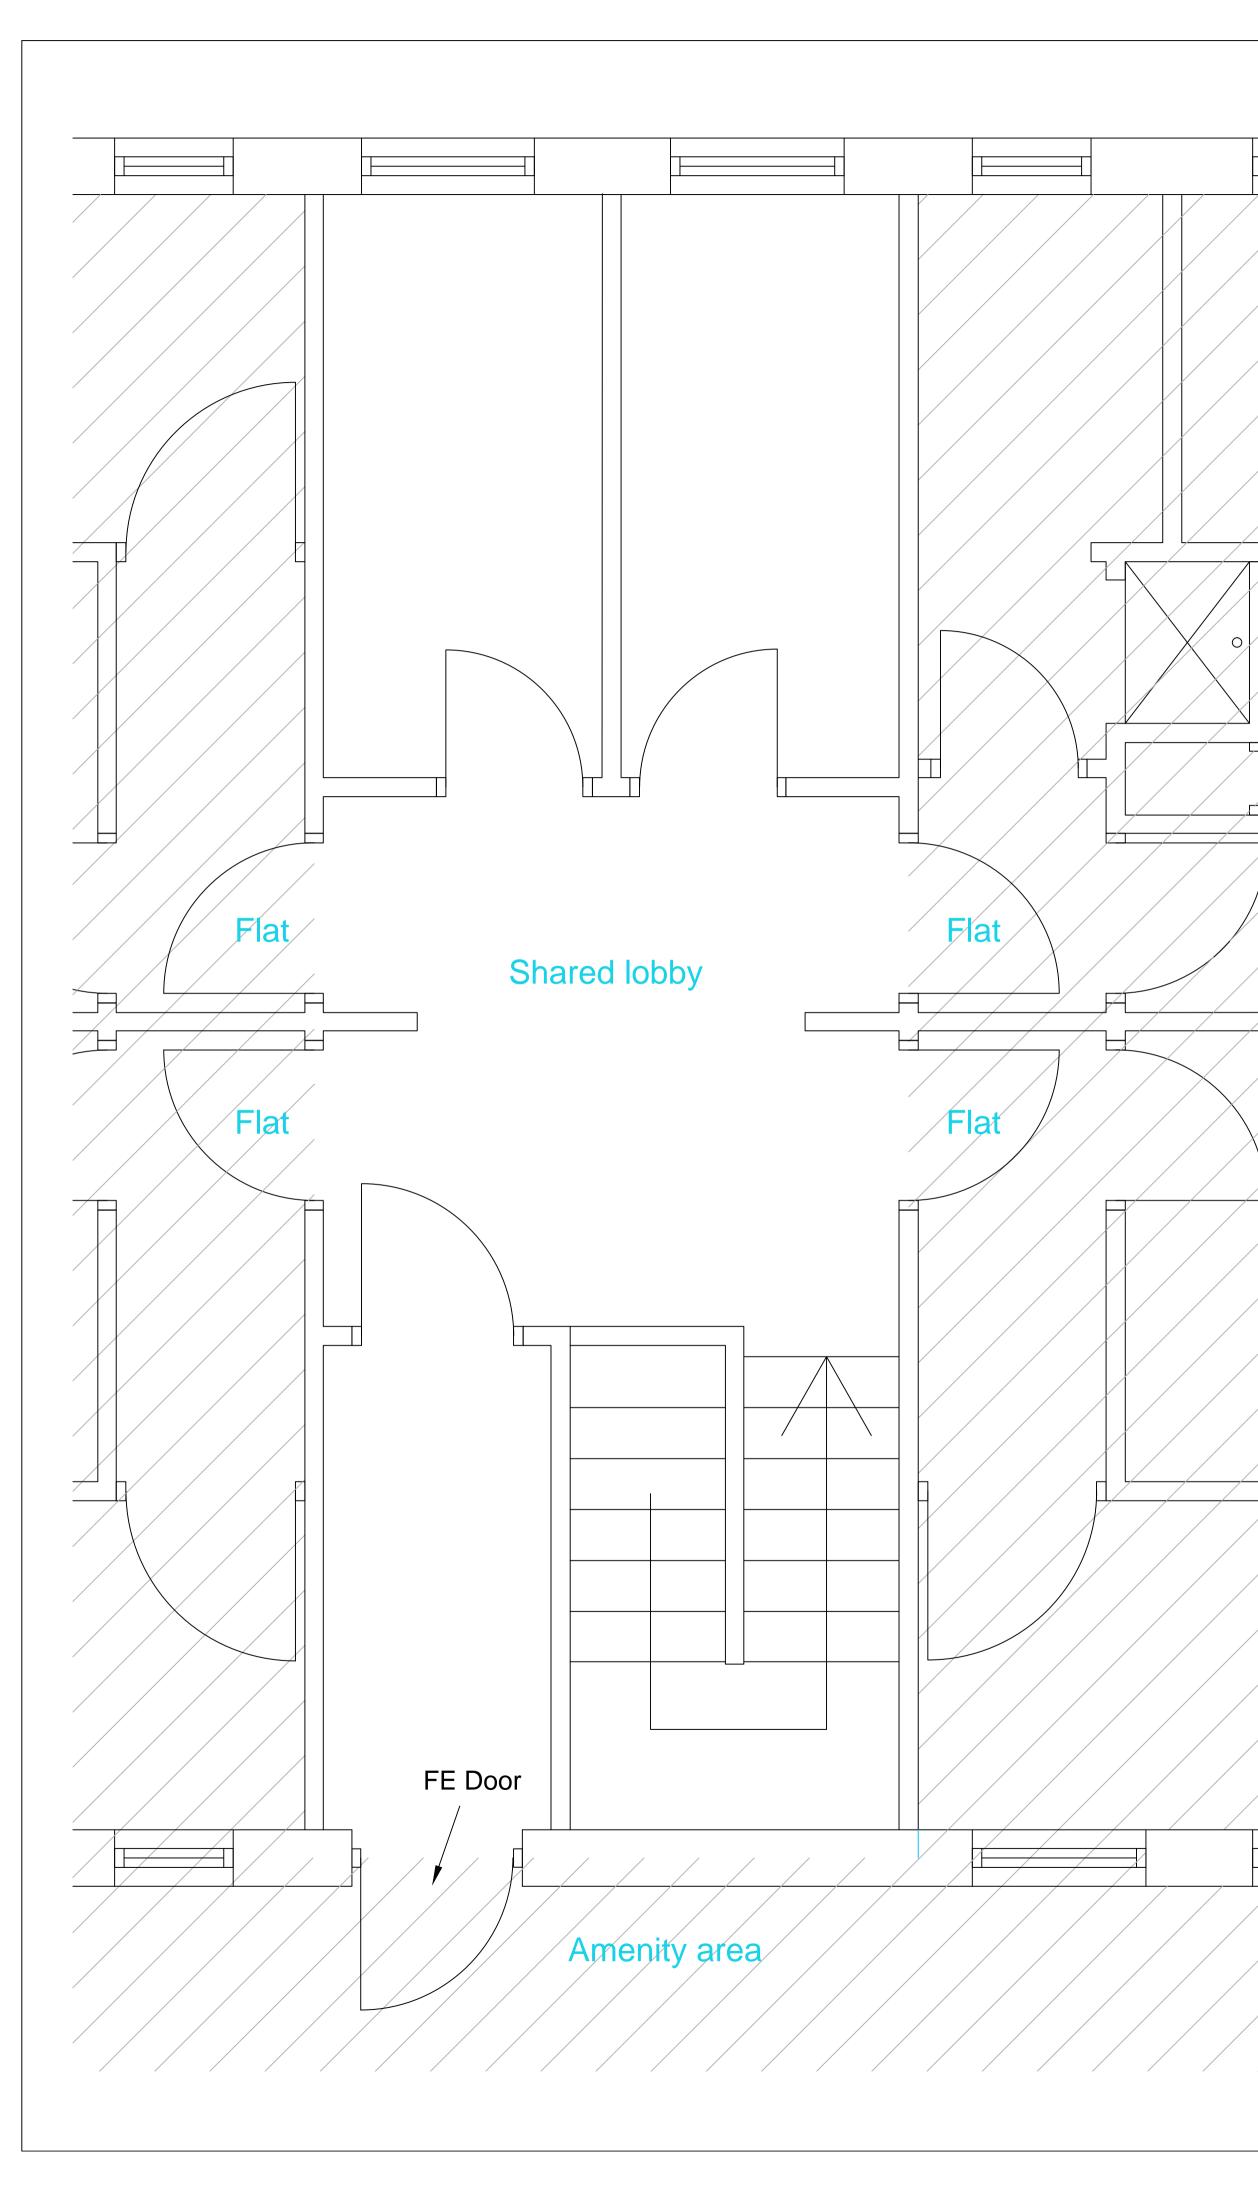

# **Proposed Ground Floor Plan** 1:20

| Curri    | ie 8 | δ B   | row   | n    |
|----------|------|-------|-------|------|
| Poseidor |      | se Ne | ntune | Park |

Poseidon House, ivep Maxwell Road, Plymouth, PL4 0SN United Kingdom

Tel: 01752 273473 Fax: 01752 257755 www.curriebrown.com

<sup>roject</sup> Parade Flats & Park House **New Partition Wall** 

| Proposed Ground Floor Plan |
|----------------------------|
|----------------------------|

# NOTES;

General

- To all common parts, allow to fill all redundant holes, repair all painted surfaces and decorate with 1nr Dulux Trade undercoat white paint or similar approved base layer and 2nr coats of Dulux Trade Matt Emulsion - colour TBC. To all timber elements, allow to sand and prepare and apply 2nr coats of Dulux Trade Satin Wood paint or similar approved product, colour TBC.
- Allow to dispose of removed fixtures and any trade waste