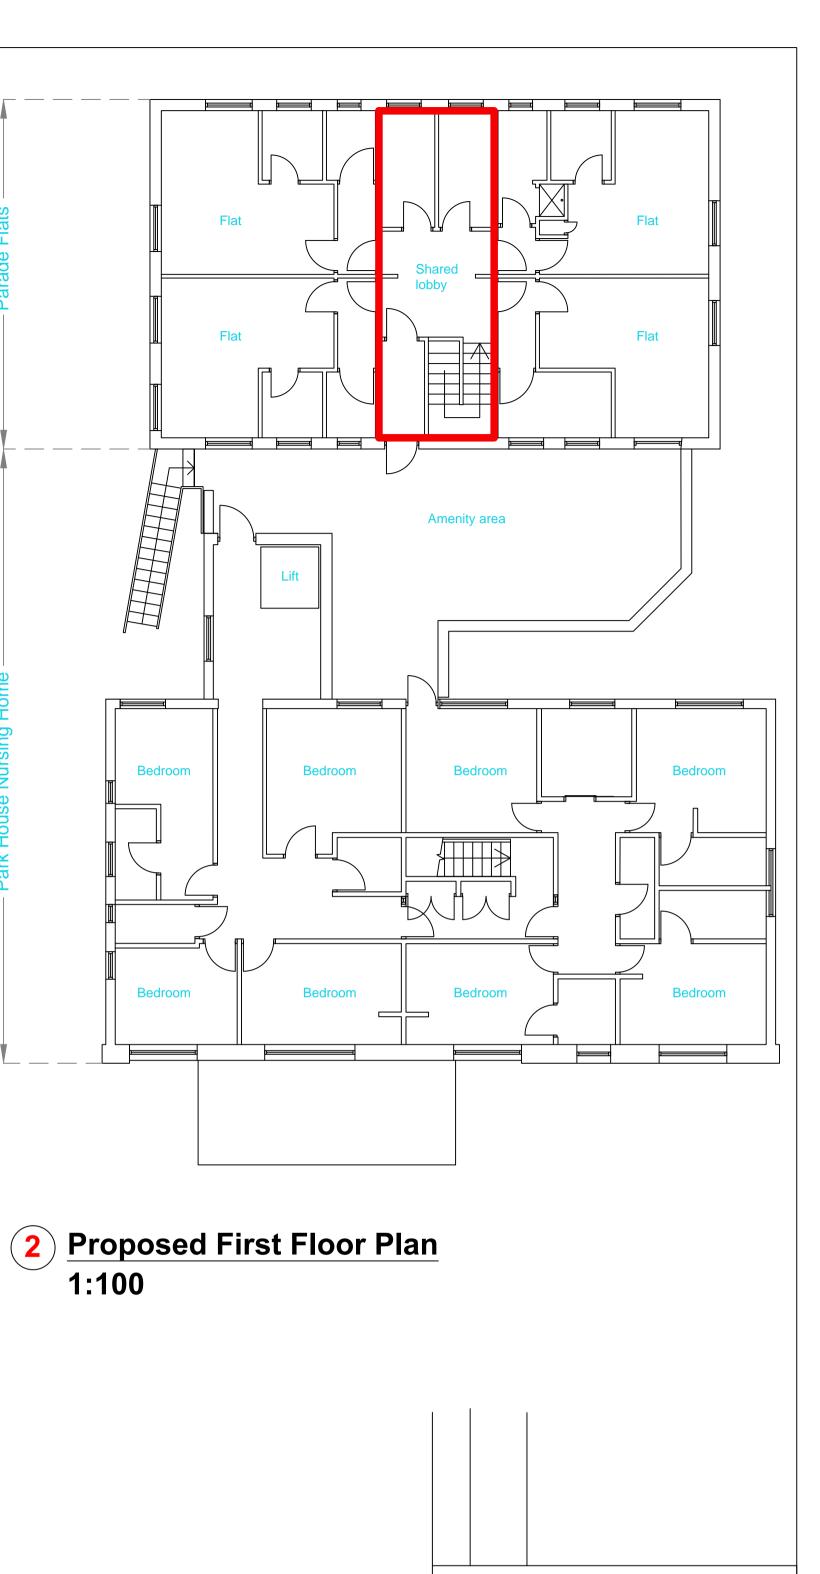

# Currie & Brown

Poseidon House, Neptune Park, Maxwell Road, Plymouth, PL4 0SN United Kingdom

Tel: 01752 273473 Fax: 01752 257755 www.curriebrown.com

Project Parade Flats & Park House New Partition Wall

# Client Council of the Isles of Scilly

| Date 23.09.2020    | Drawn<br>AH |
|--------------------|-------------|
| Scale 1:100 & 1:20 | Checked TH  |
| Drwg No.           | Rev         |
| PL/04              |             |