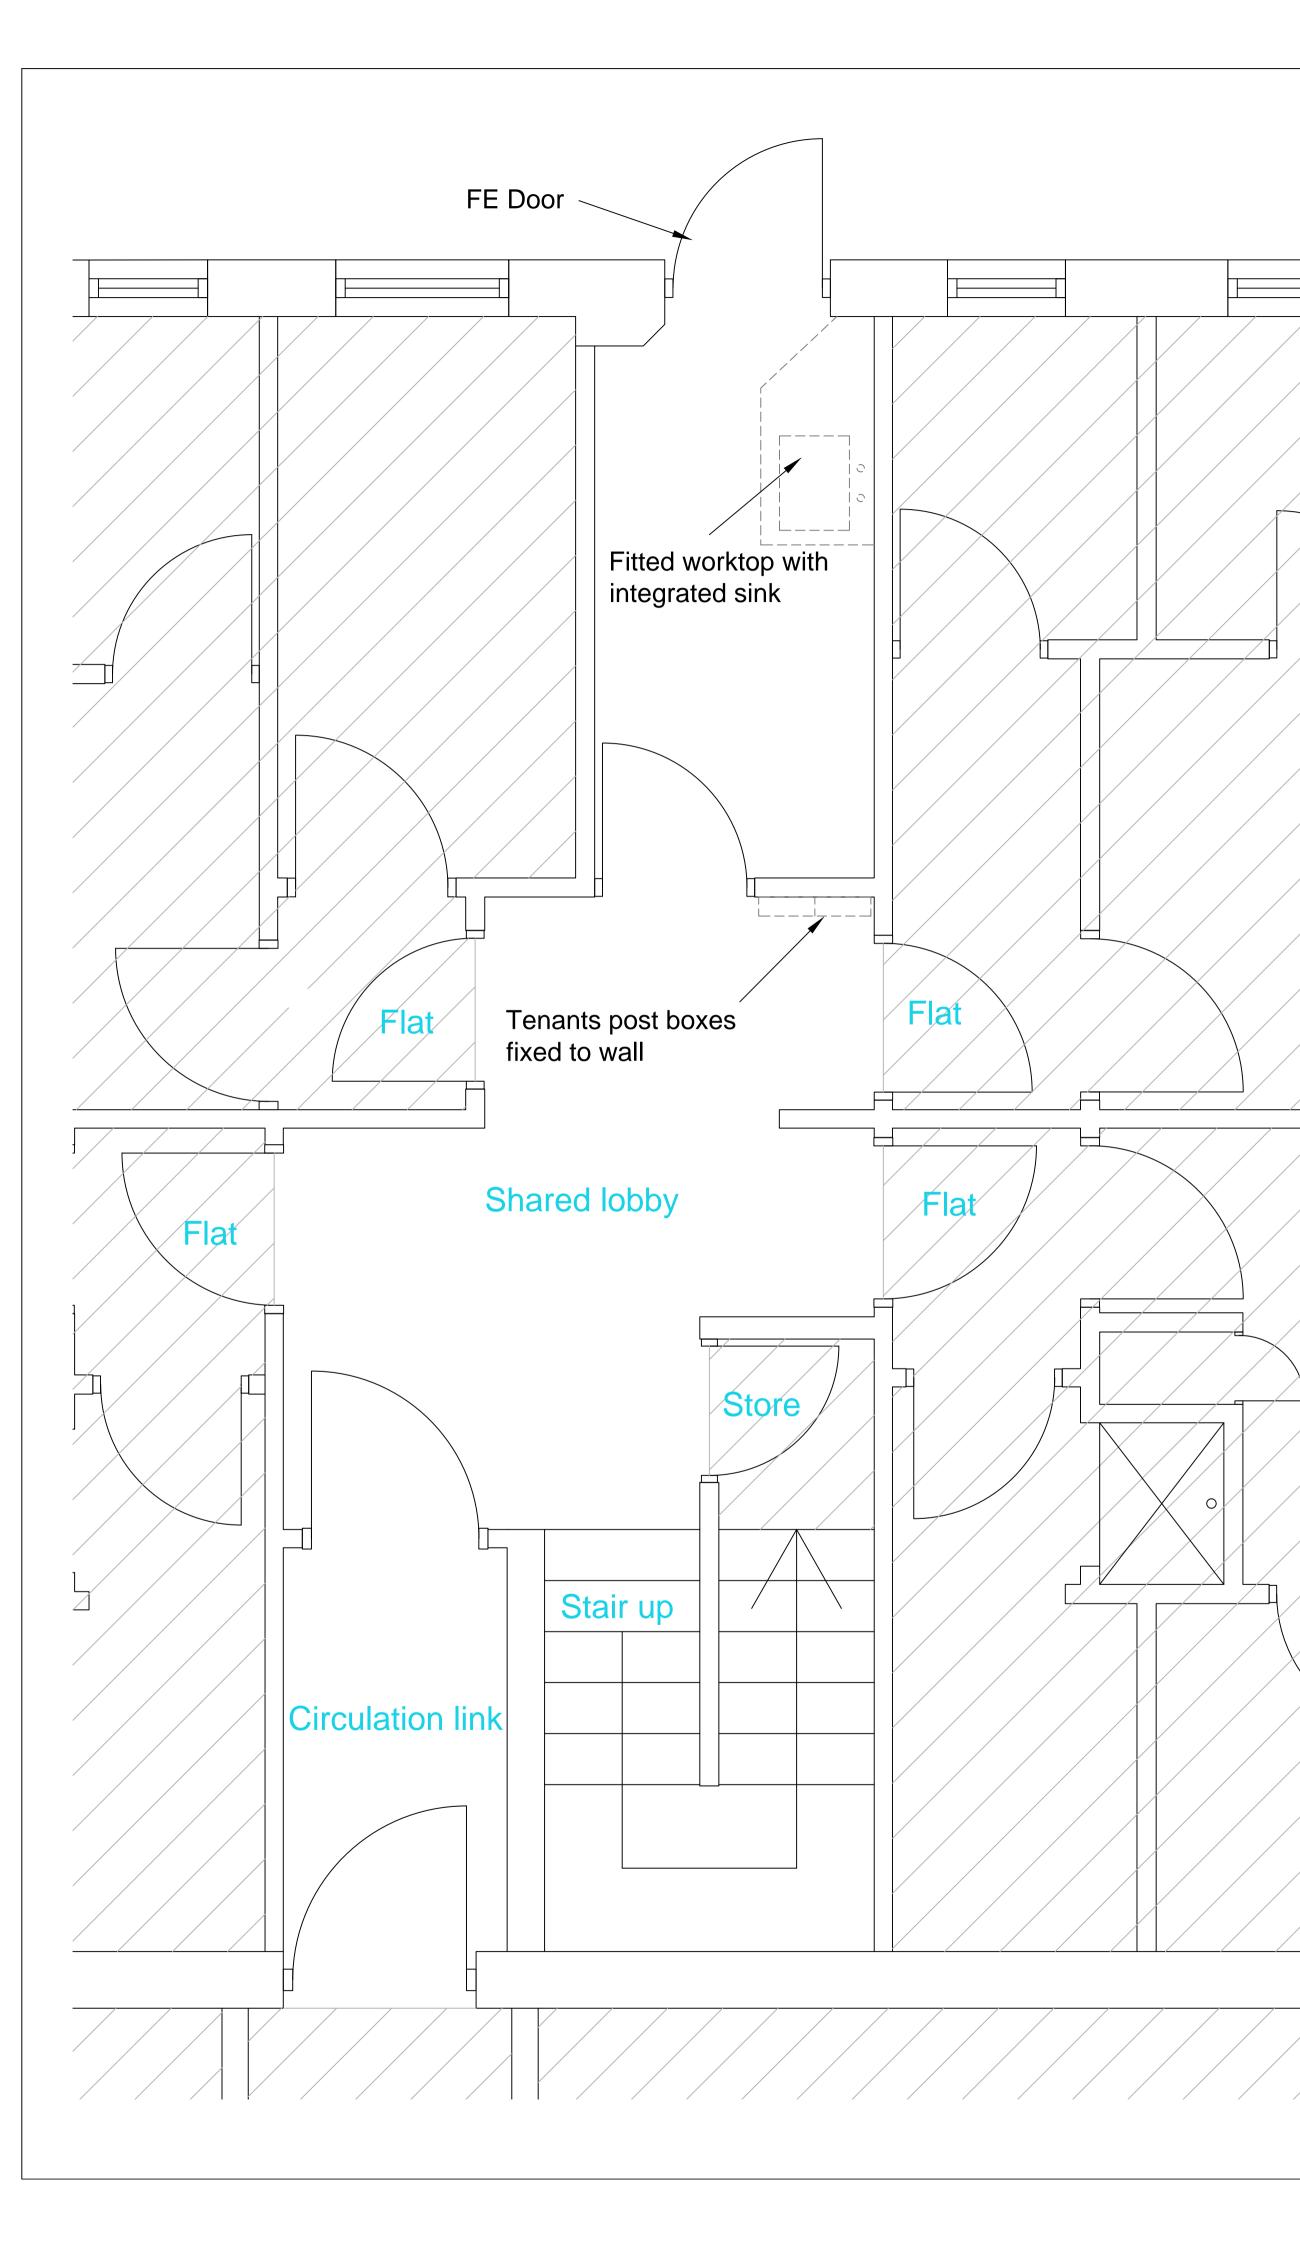

**Existing Ground Floor Plan** 1:20

| Council of the | sles |
|----------------|------|
| of Scilly      |      |

| Drawn<br>AH   |                             |
|---------------|-----------------------------|
| Checked<br>TH |                             |
| Rev           |                             |
|               |                             |
|               | AH<br><sup>Checked</sup> TH |

# NOTES;

Parade Flats Communal Entrance

- Box in services with 15mm ply.
- Remove and dispose of all tiling and associated grouting.
- Remove and dispose of fitted worktop with integrated sink and associated pipework.
- Install new vinyl floor covering.
- Replace main entrance door with new uPVC half-glazed door with a key lock on external and thumb turn on internal side. Entrance to have minimum effective clear width of 850mm.
- Replace Internal timber door into shared lobby with timber half-glazed door. Door to have minimum effective clear width of 750mm
- Tenant post boxes to be relocated into communal entrance circulation, exact position TBC.
- Allow to prepare the walls and apply a backing coat (British Gypsum Thistle Bonding Coat) or similar approved product and skim finish with a plaster mix (British Gypsum Thistle Multi Finish) or similar approved product.
- Apply a mist coat to seal new plaster and allow to sufficiently dry.
- Apply 1nr coat of Dulux Trade Undercoat Paint White or similar approved product.
- Apply 2nr coats of Dulux Trade Matt Emulsion Colour TBC -
- To all timber elements, allow to sand and prepare and apply 2nr coats of Dulux Trade Satin Wood paint or similar approved product.

#### Store Room Created at Circulation Link

- New block partition wall to block off access to Park House via Parade Flats. Store room created on Park house side.
- Door into store on Park House side to have leading edge reversed to open outwards from the store to increase useable space.