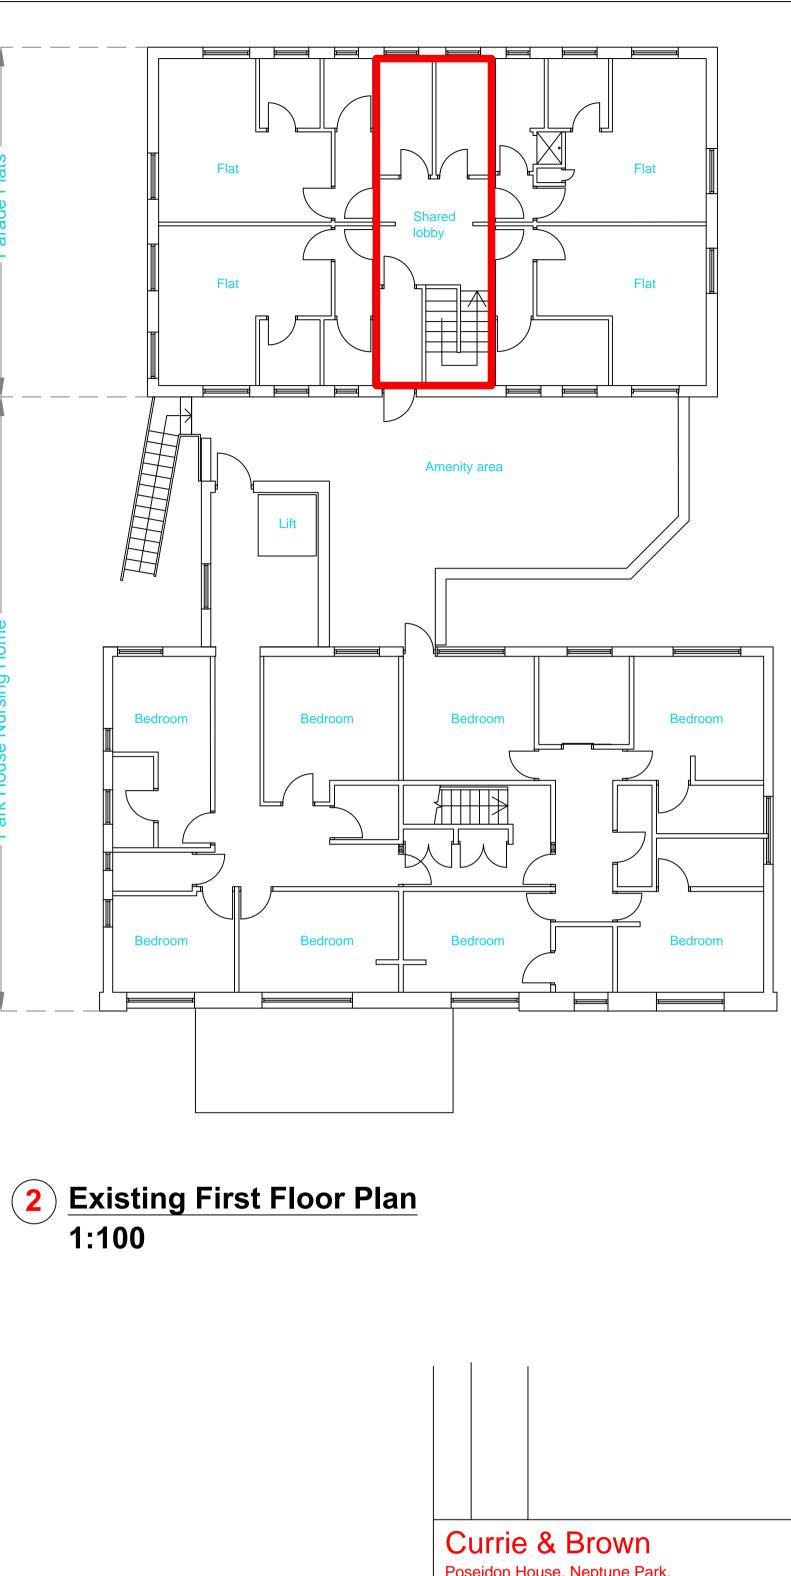

**Existing First Floor Plan** 1:20

Poseidon House, Neptune Park, Maxwell Road, Plymouth, PL4 0SN United Kingdom

Tel: 01752 273473 Fax: 01752 257755 www.curriebrown.com

Project Parade Flats & Park House New Partition Wall

Existing First Floor Plan

Council of the Isles of Scilly

Drawn 23.09.2020 Checked Scale 1:100 & 1:20 Drwg No. PL\_ \_/02