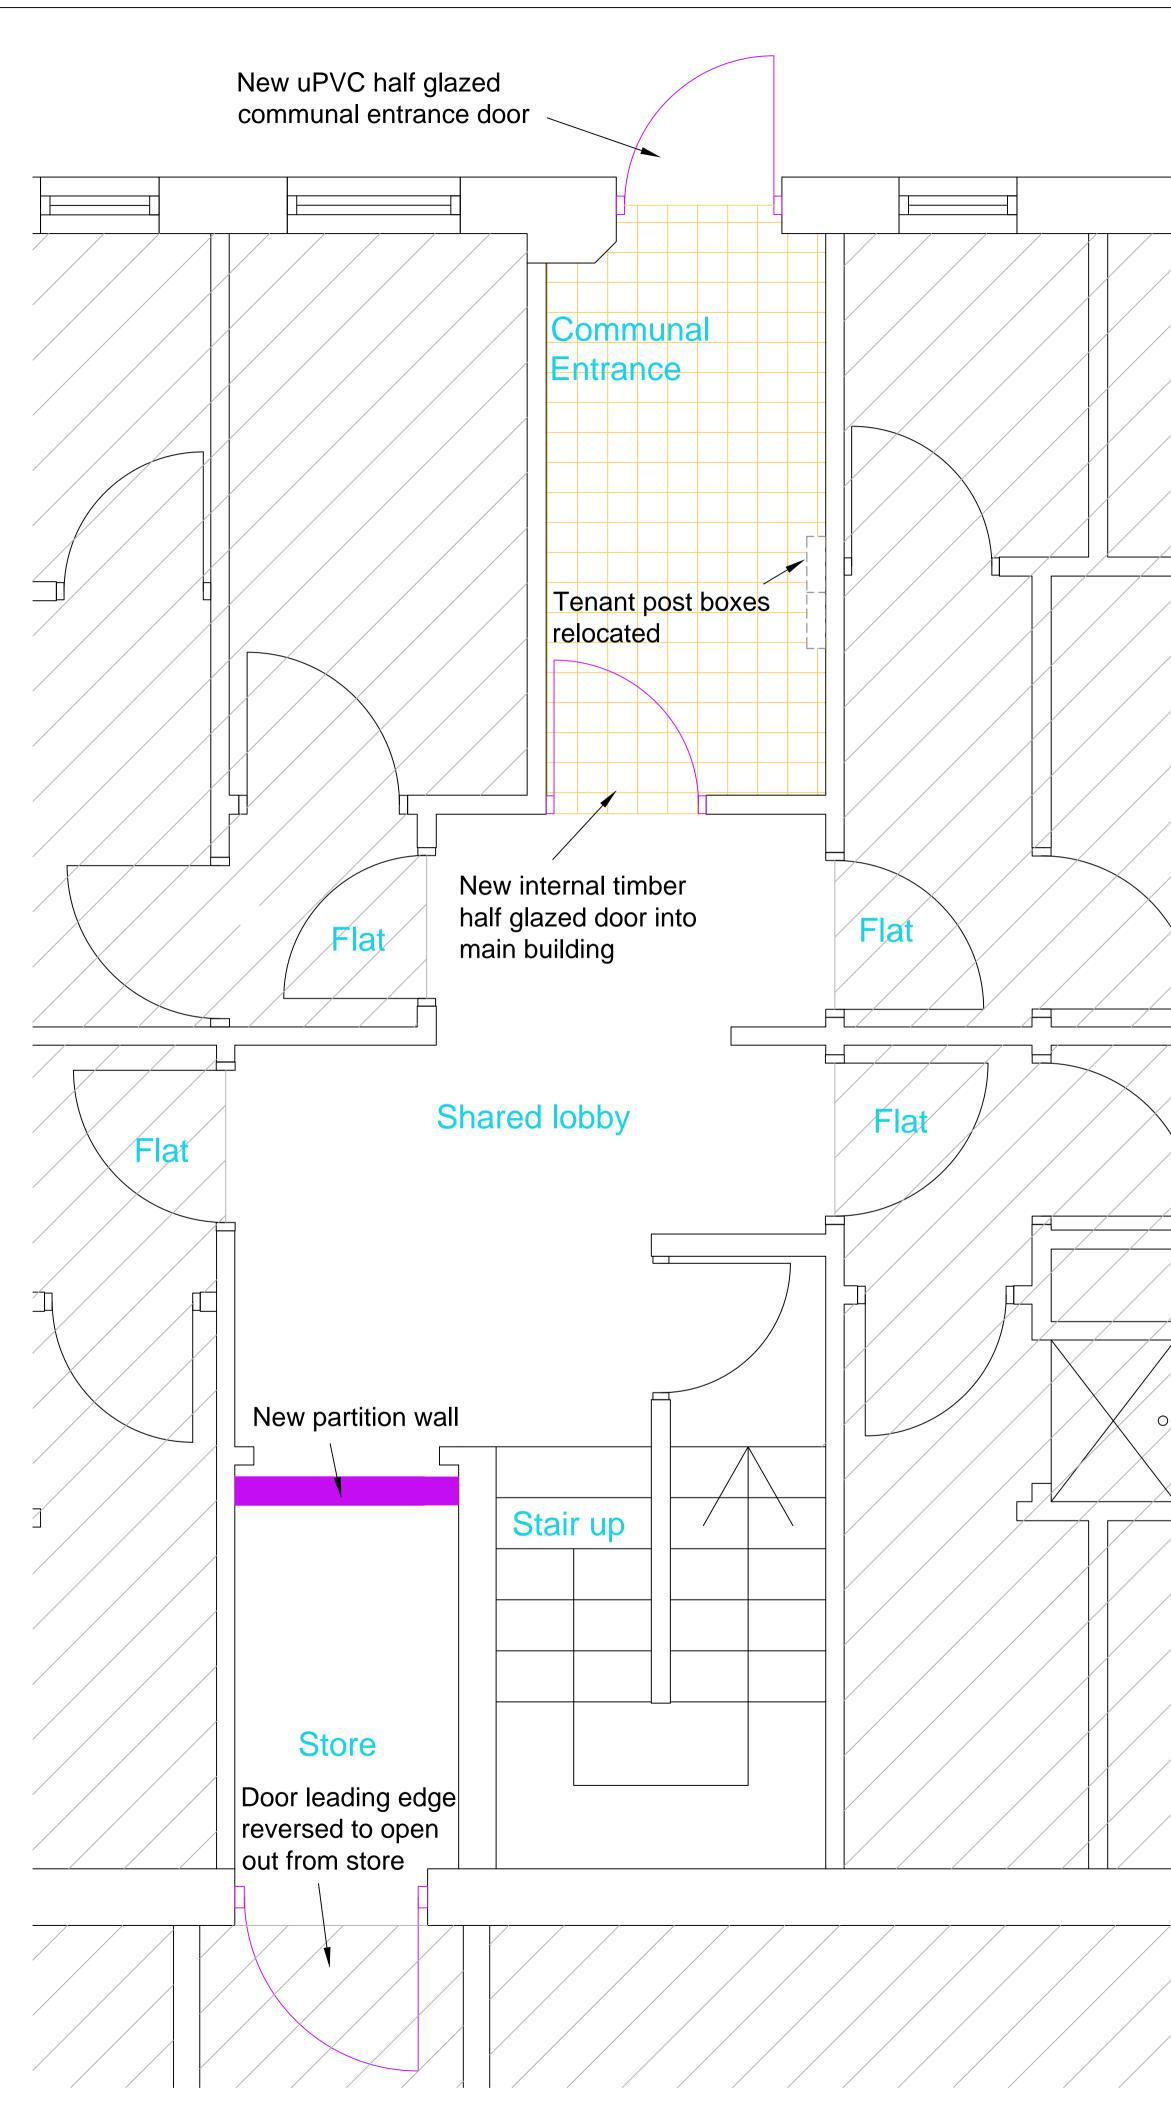

# NOTES;

Parade Flats Communal Entrance

- Box in services with 15mm ply.
- Remove and dispose of all tiling and associated grouting.
- Remove and dispose of fitted worktop with integrated sink and associated pipework.
- Install new vinyl floor covering.
- Replace main entrance door with new uPVC half-glazed door with a key lock on external and thumb turn on internal side. Entrance to have minimum effective clear width of 850mm.
- Replace Internal timber door into shared lobby with timber half-glazed door. Door to have minimum effective clear width of 750mm
- Tenant post boxes to be relocated into communal entrance circulation, exact position TBC.
- Allow to prepare the walls and apply a backing coat (British Gypsum Thistle Bonding Coat) or similar approved product and skim finish with a plaster mix (British Gypsum Thistle Multi Finish) or similar approved product.
- Apply a mist coat to seal new plaster and allow to sufficiently dry.
- Apply 1nr coat of Dulux Trade Undercoat Paint White or similar approved product.
- Apply 2nr coats of Dulux Trade Matt Emulsion Colour TBC -
- To all timber elements, allow to sand and prepare and apply 2nr coats of Dulux Trade Satin Wood paint or similar approved product.

#### Store Room Created at Circulation Link

- New block partition wall to block off access to Park House via Parade Flats. Store room created on Park house side.
- Door into store on Park House side to have leading edge reversed to open outwards from the store to increase useable space.