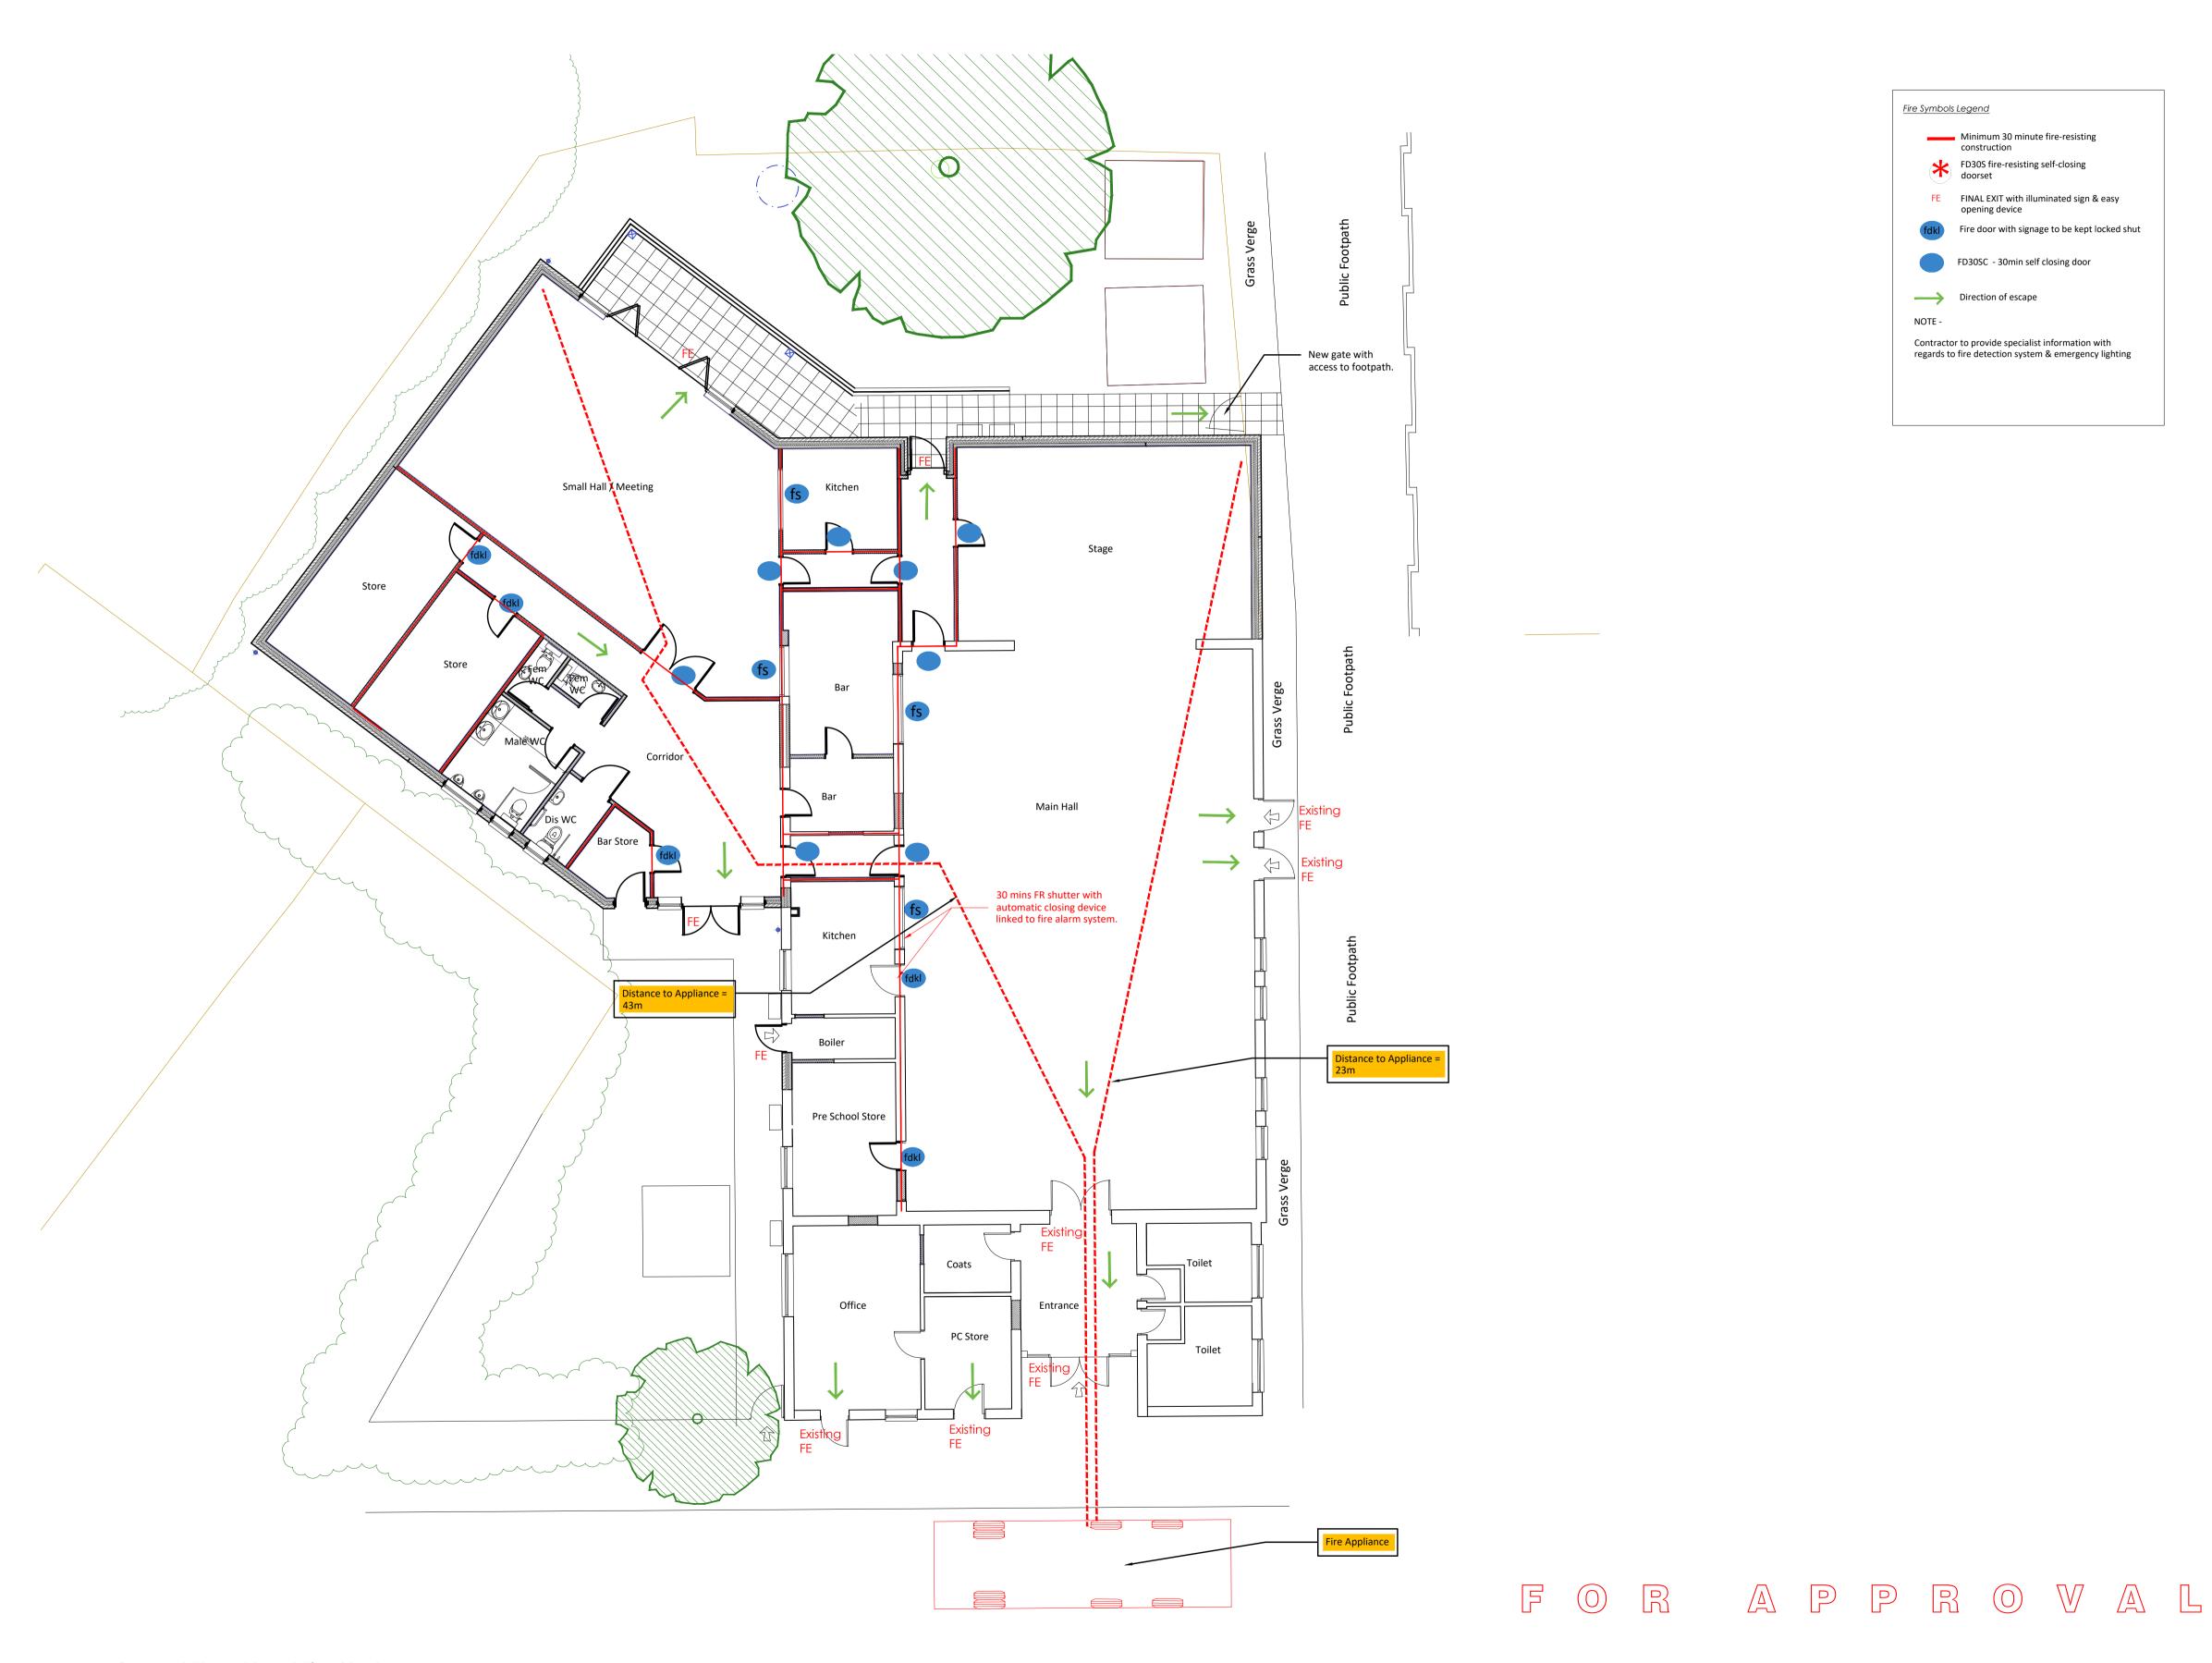

Leybourne Parish Council

Extension & Alterations at Leybourne Village Hall

Fire Strategy Plan As Proposed

property aD construction consultants wiDmill house // 129-130 wiDmill street // graveseD // kent // da12 1bl info@fulkers.co.uk // www.fulkers.co.uk // 01474 369175

drawn: AS date: March 2018 status: Preliminary scale: 1:100 @ A1

proj no : 17-1607

drg no: 03 rev no: C

Ground Floor Plan / Fire Strategy
As Proposed