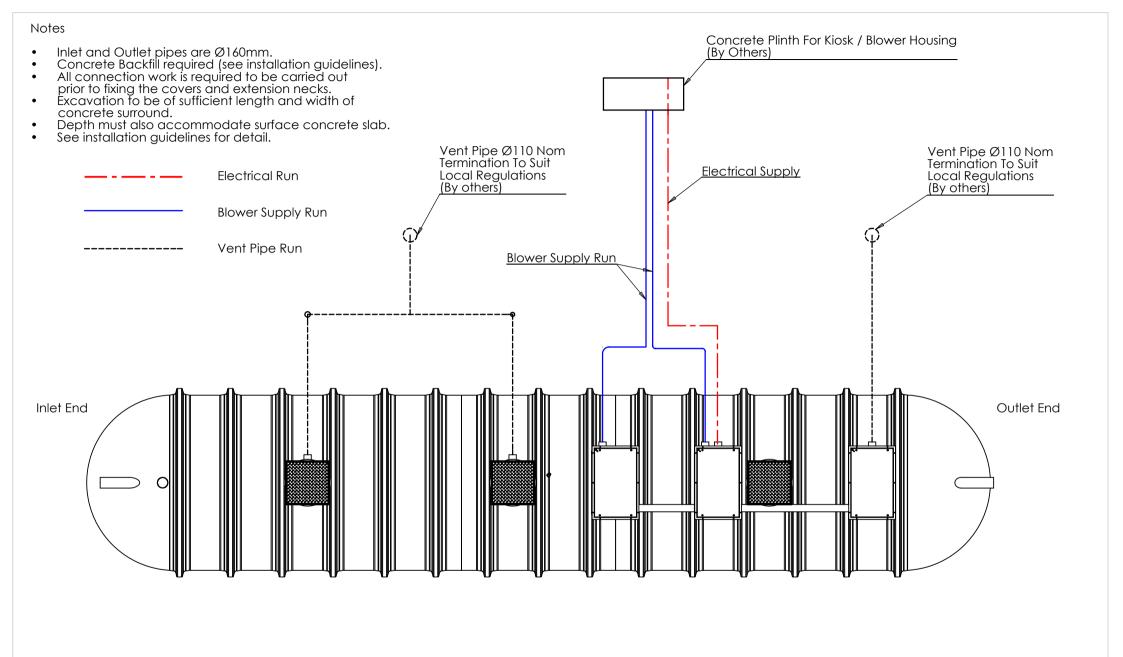

| ī | Material : Various     |  |  |  |  |
|---|------------------------|--|--|--|--|
| Ī | Finish:                |  |  |  |  |
|   | Weight: 3281.71 Kg Kgs |  |  |  |  |

Drawing: DS0953P Biotec & Envirosafe Vent & Blower Pipe Gen Layout