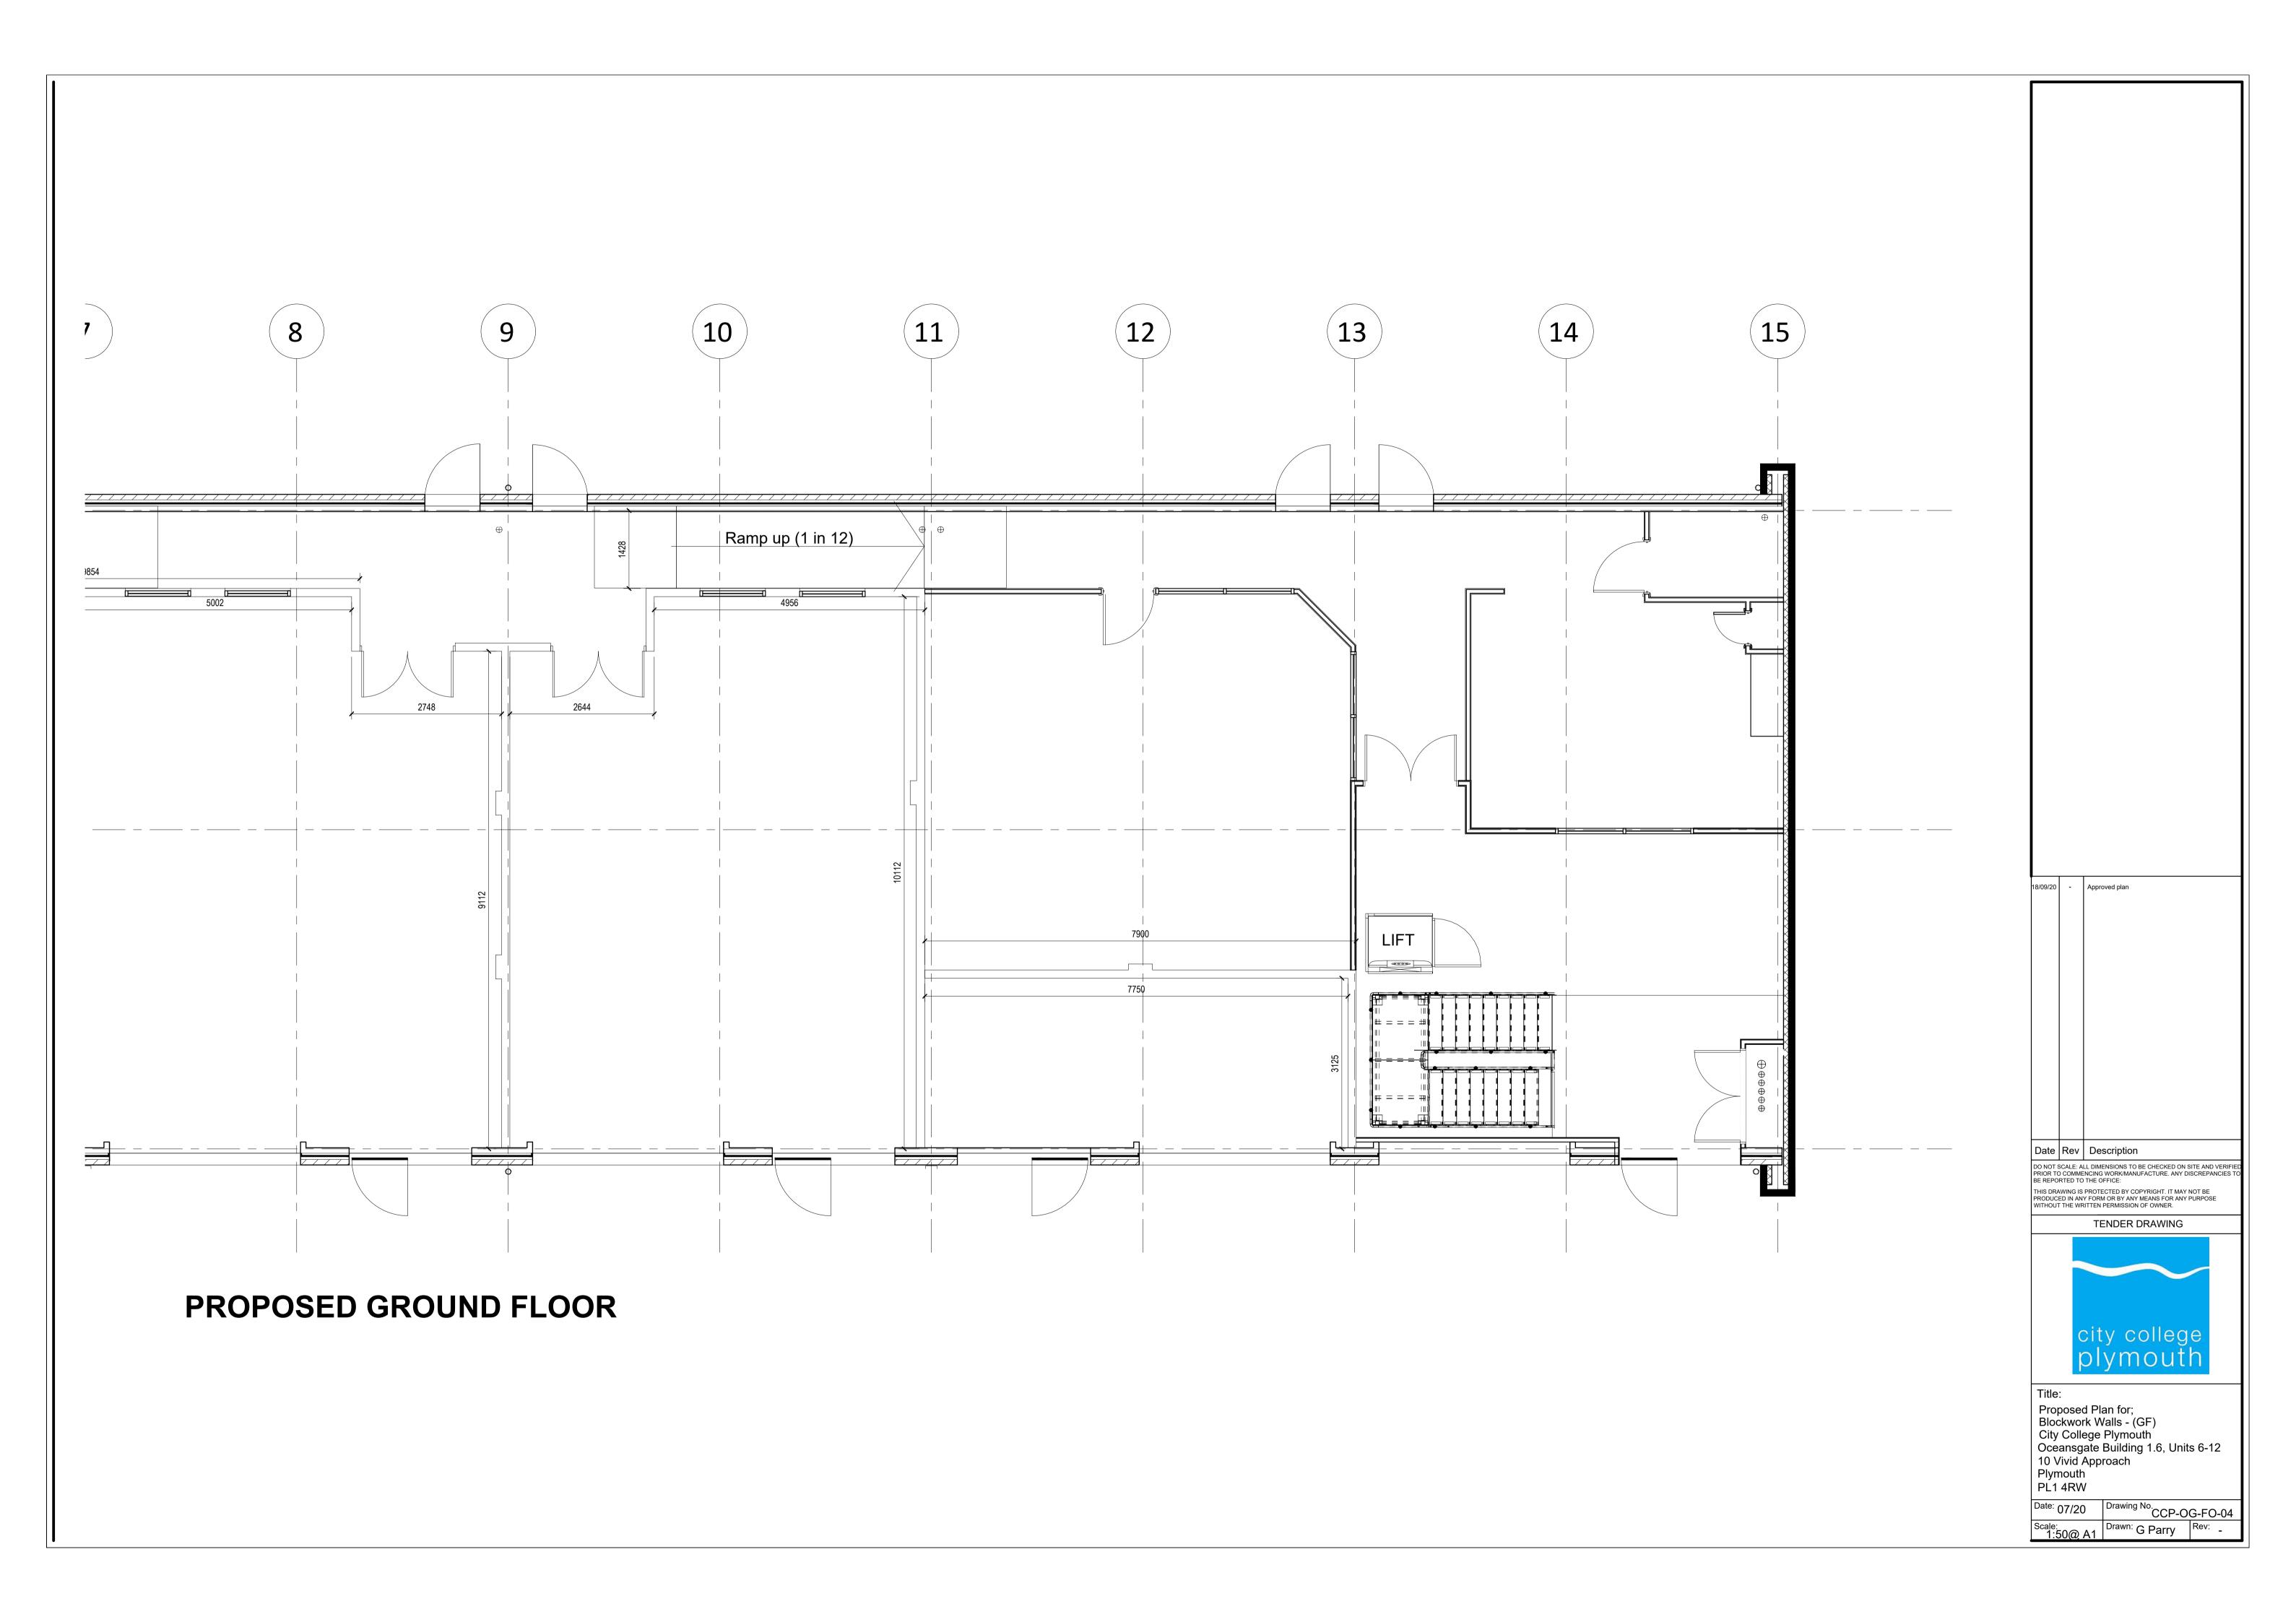

Approved plan Date Rev Description

DO NOT SCALE: ALL DIMENSIONS TO BE CHECKED ON SITE AND VERIFIED PRIOR TO COMMENCING WORK/MANUFACTURE. ANY DISCREPANCIES TO BE REPORTED TO THE OFFICE: THIS DRAWING IS PROTECTED BY COPYRIGHT. IT MAY NOT BE PRODUCED IN ANY FORM OR BY ANY MEANS FOR ANY PURPOSE WITHOUT THE WRITTEN PERMISSION OF OWNER.

TENDER DRAWING



Proposed Plan for;
Reflected Ceiling Plan
City College Plymouth
Oceansgate Building 1.6, Units 6-12
10 Vivid Approach Plymouth PL1 4RW

Drawing No. CCP-OG-FO-02 Scale: 1:100@ A1 Drawn: G Parry























| 18/09/20 | -        | Approved plan                                                                                                    |
|----------|----------|------------------------------------------------------------------------------------------------------------------|
|          |          |                                                                                                                  |
|          |          |                                                                                                                  |
|          |          |                                                                                                                  |
|          |          |