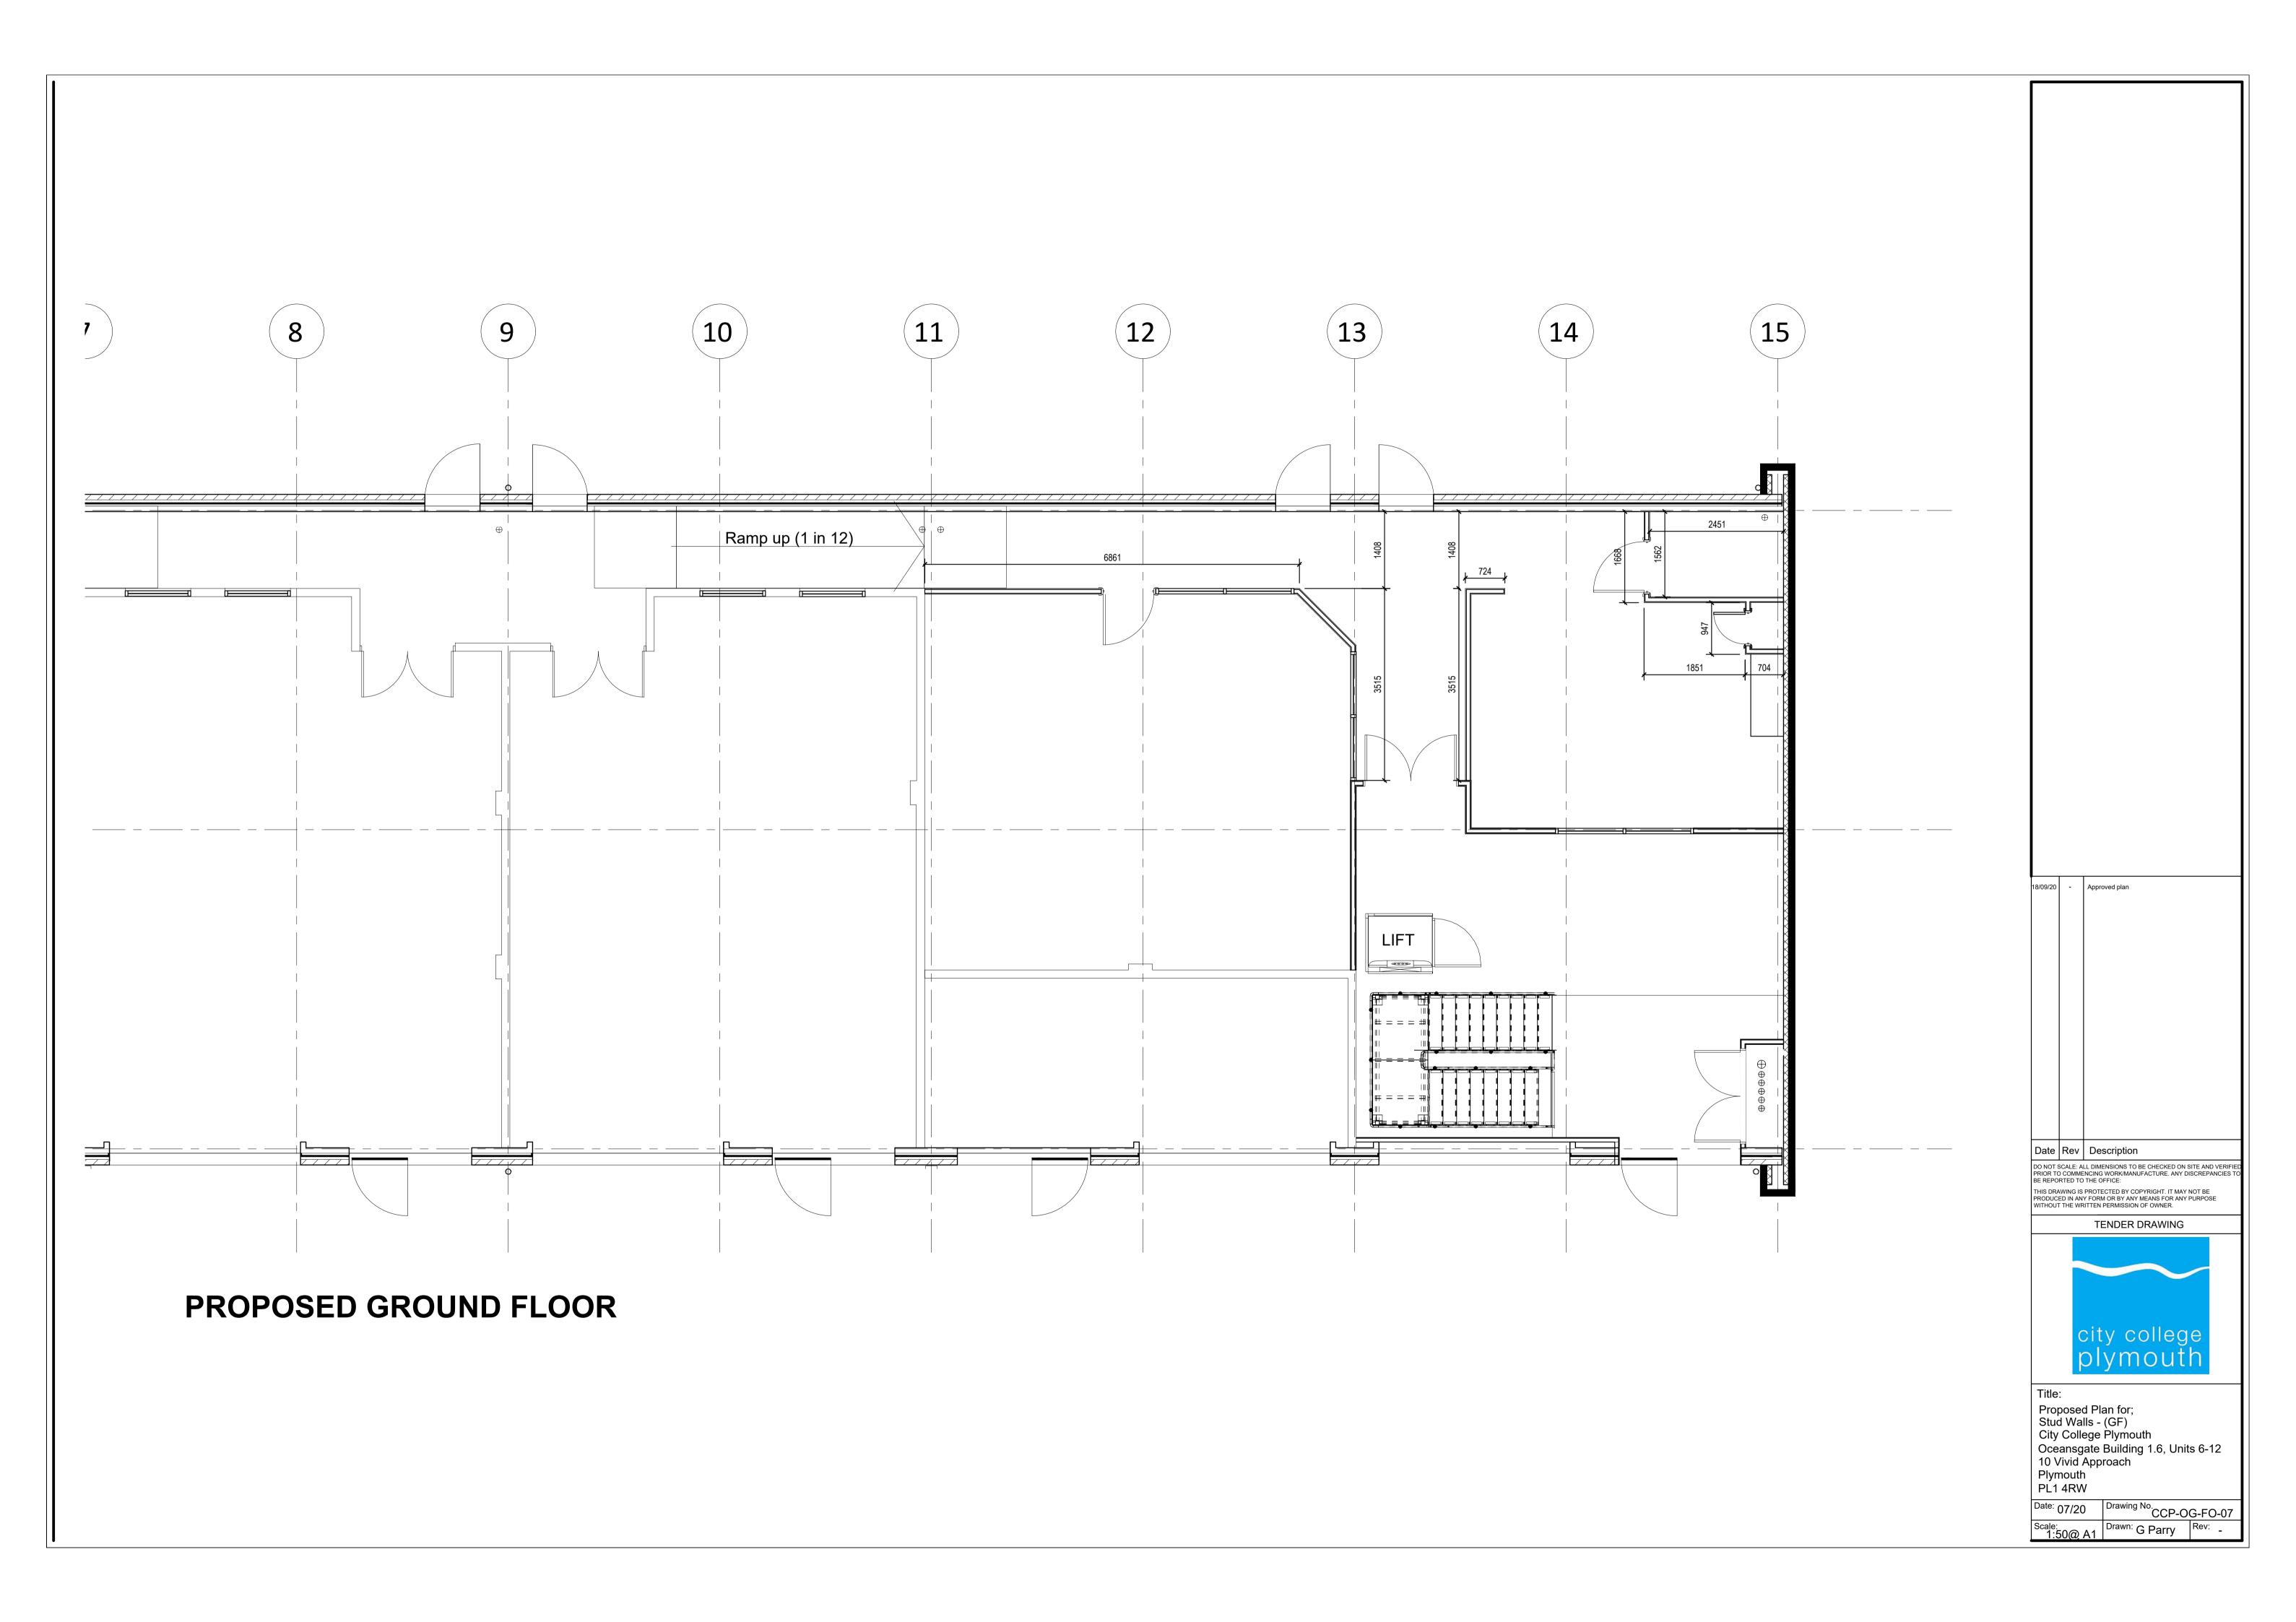

Approved plan Date Rev Description

DO NOT SCALE: ALL DIMENSIONS TO BE CHECKED ON SITE AND VERIFIED PRIOR TO COMMENCING WORK/MANUFACTURE. ANY DISCREPANCIES TO BE REPORTED TO THE OFFICE: THIS DRAWING IS PROTECTED BY COPYRIGHT. IT MAY NOT BE PRODUCED IN ANY FORM OR BY ANY MEANS FOR ANY PURPOSE WITHOUT THE WRITTEN PERMISSION OF OWNER.

TENDER DRAWING



Proposed Plan for;
Reflected Ceiling Plan
City College Plymouth
Oceansgate Building 1.6, Units 6-12
10 Vivid Approach Plymouth PL1 4RW

Drawing No. CCP-OG-FO-02 Scale: 1:100@ A1 Drawn: G Parry























| 18/09/20 | -        | Approved plan                                                                                                    |
|----------|----------|------------------------------------------------------------------------------------------------------------------|
|          |          |                                                                                                                  |
|          |          |                                                                                                                  |
|          |          |                                                                                                                  |
|          |          |