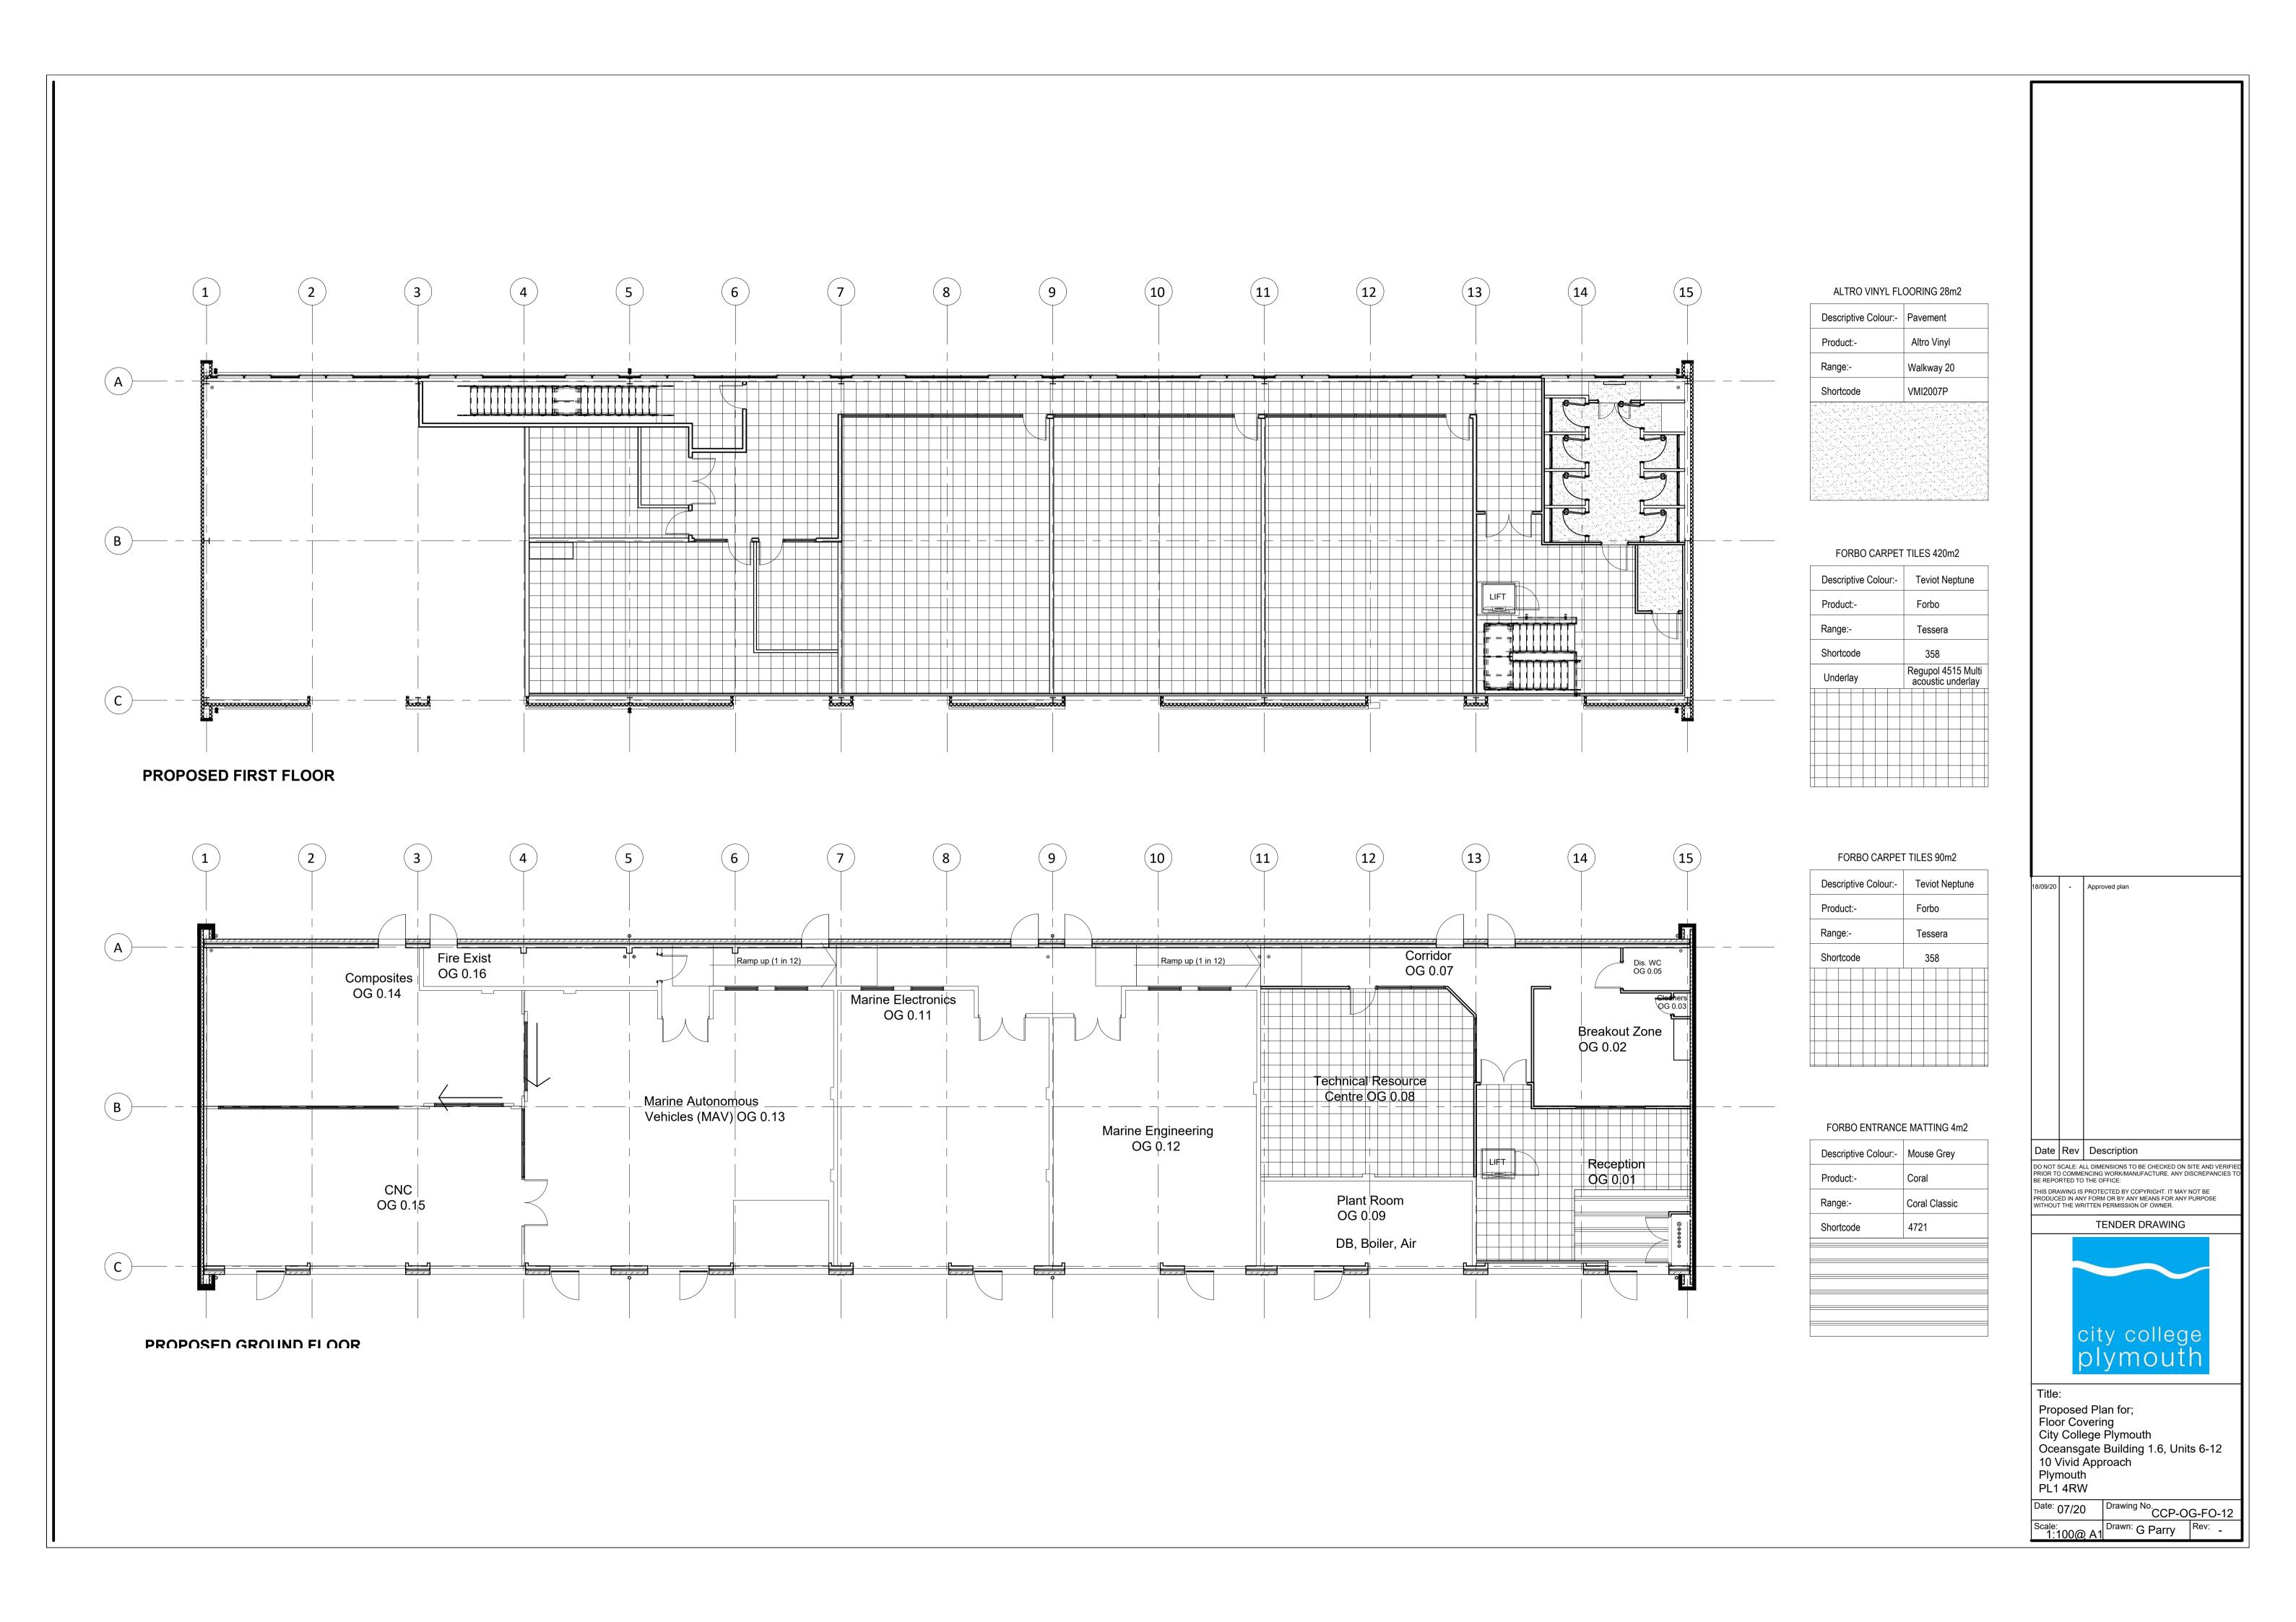

TENDER DRAWING

Proposed Plan for;
Reflected Ceiling Plan
City College Plymouth
Oceansgate Building 1.6, Units 6-12
10 Vivid Approach Plymouth PL1 4RW

Drawing No. CCP-OG-FO-02 Scale: 1:100@ A1 Drawn: G Parry