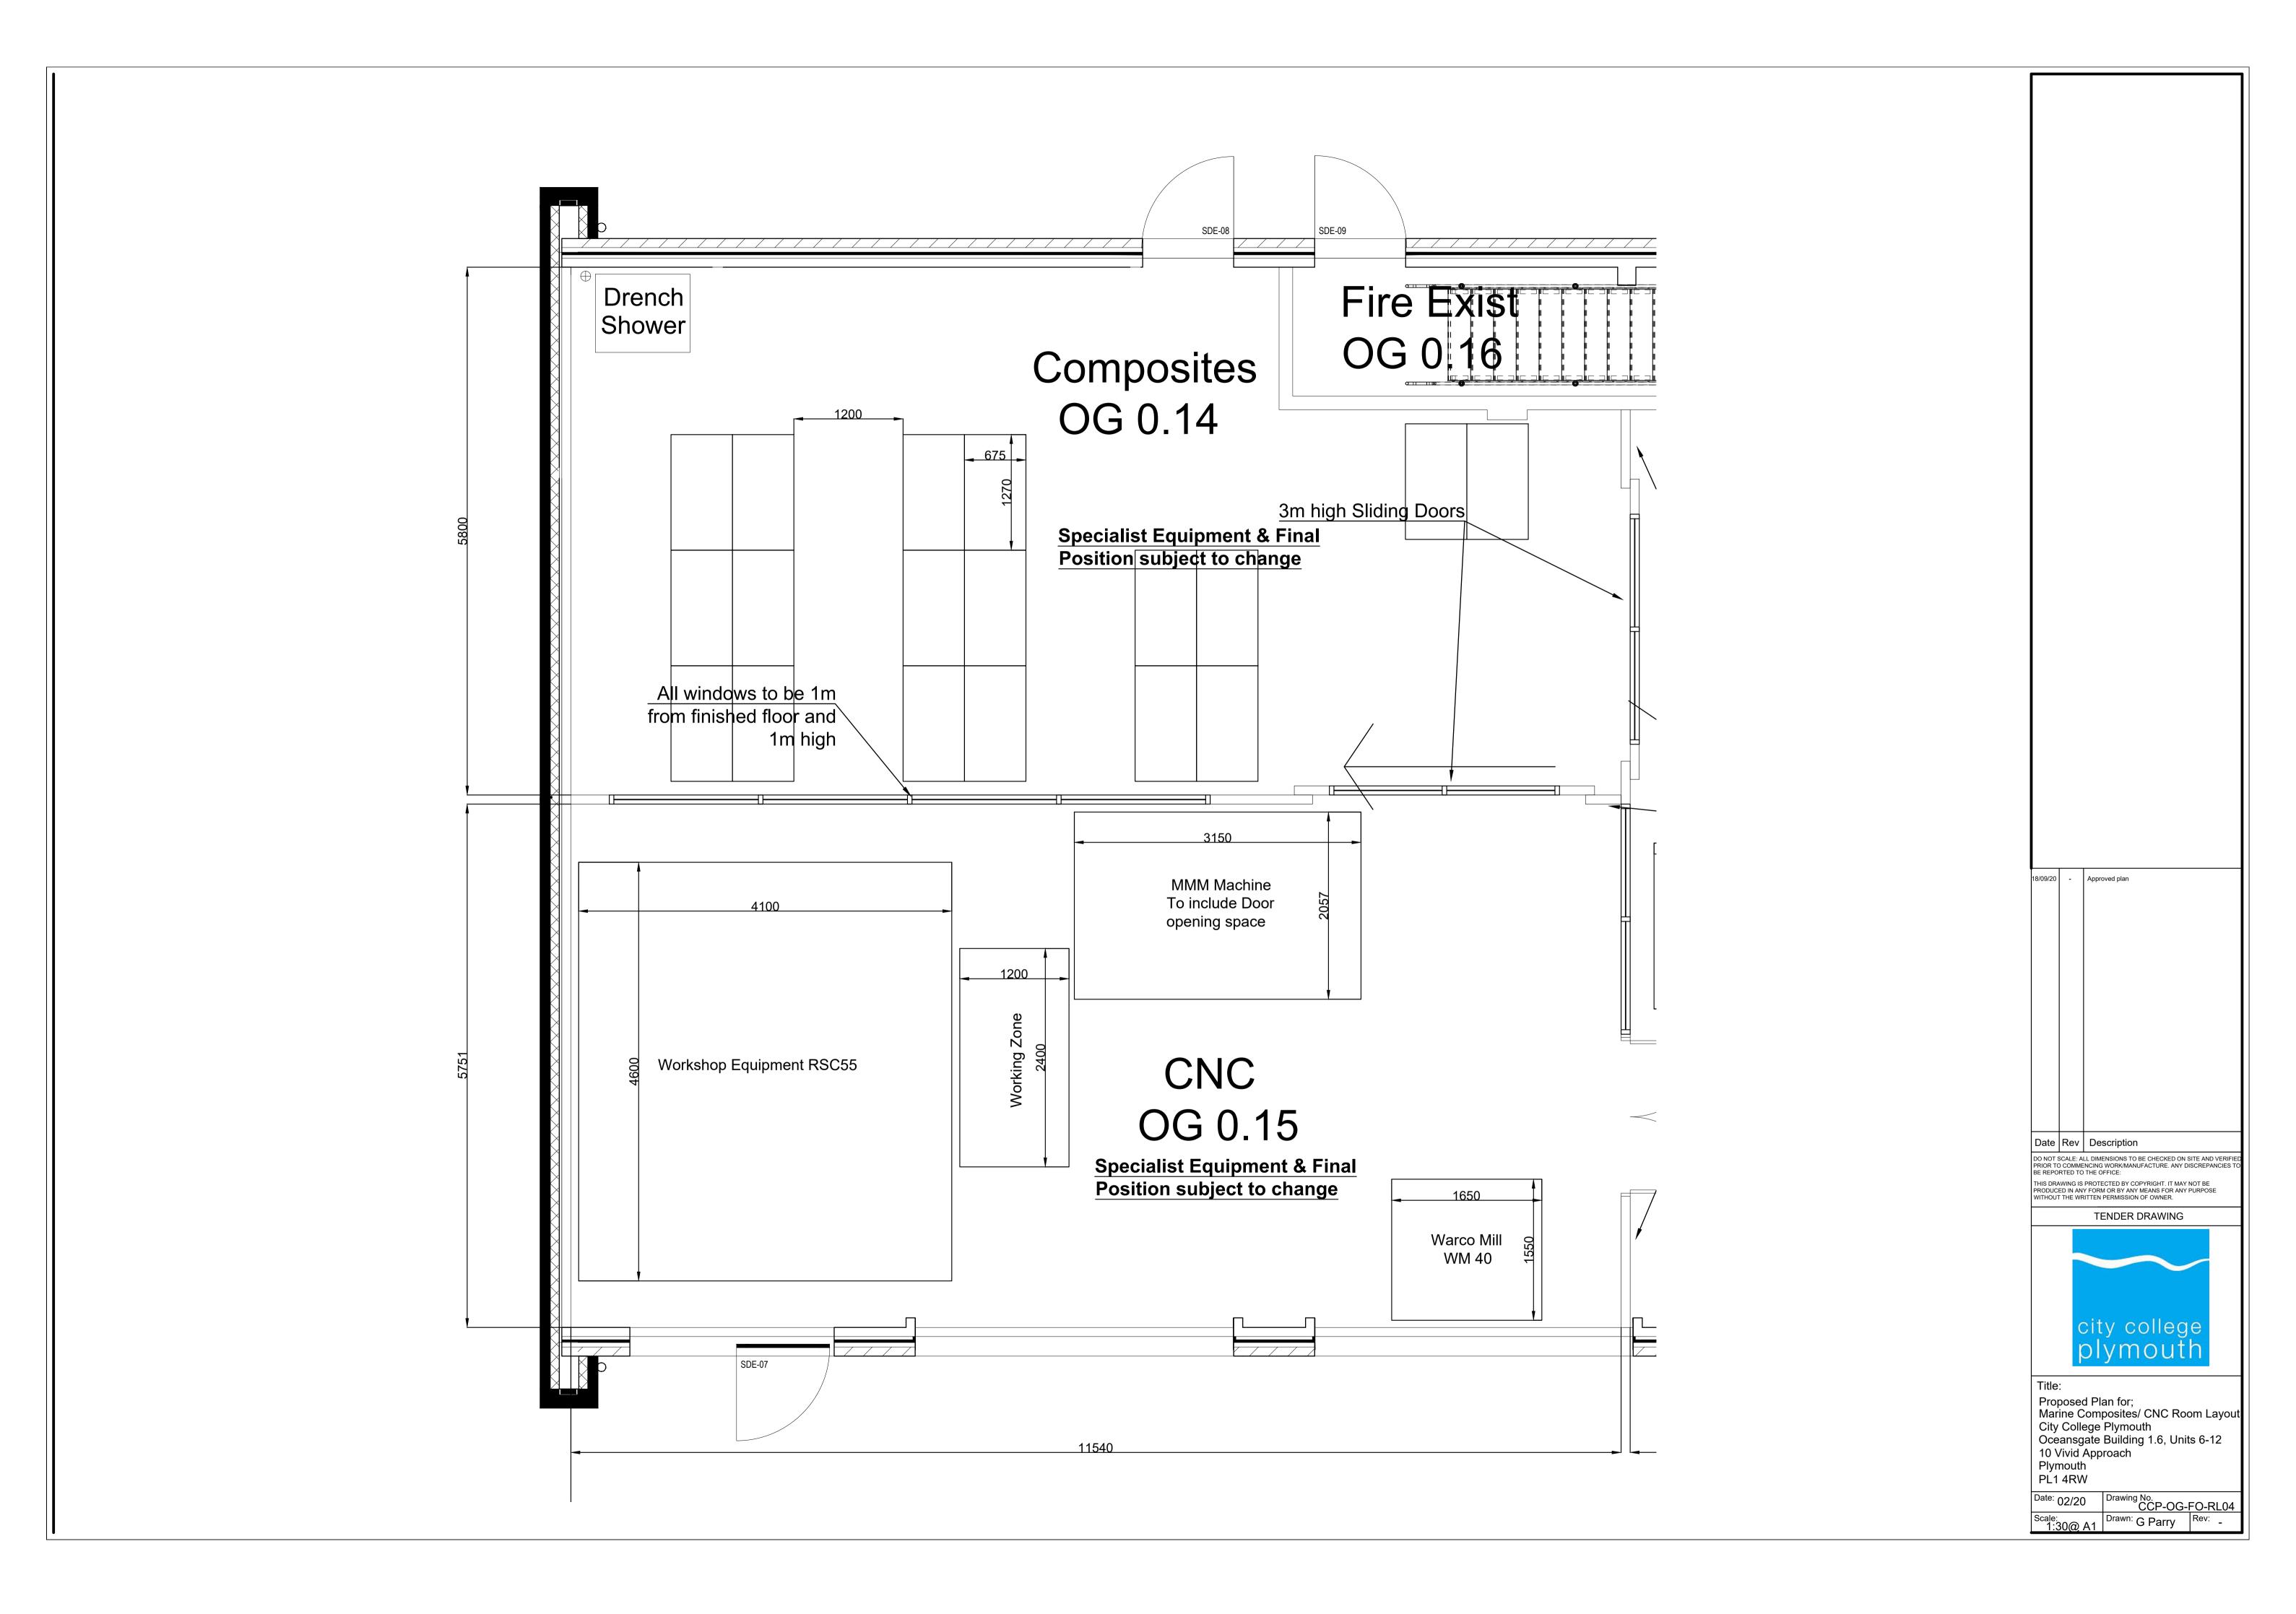

TENDER DRAWING

Proposed Plan for;
Reflected Ceiling Plan
City College Plymouth
Oceansgate Building 1.6, Units 6-12
10 Vivid Approach Plymouth PL1 4RW

Drawing No. CCP-OG-FO-02 Scale: 1:100@ A1 Drawn: G Parry