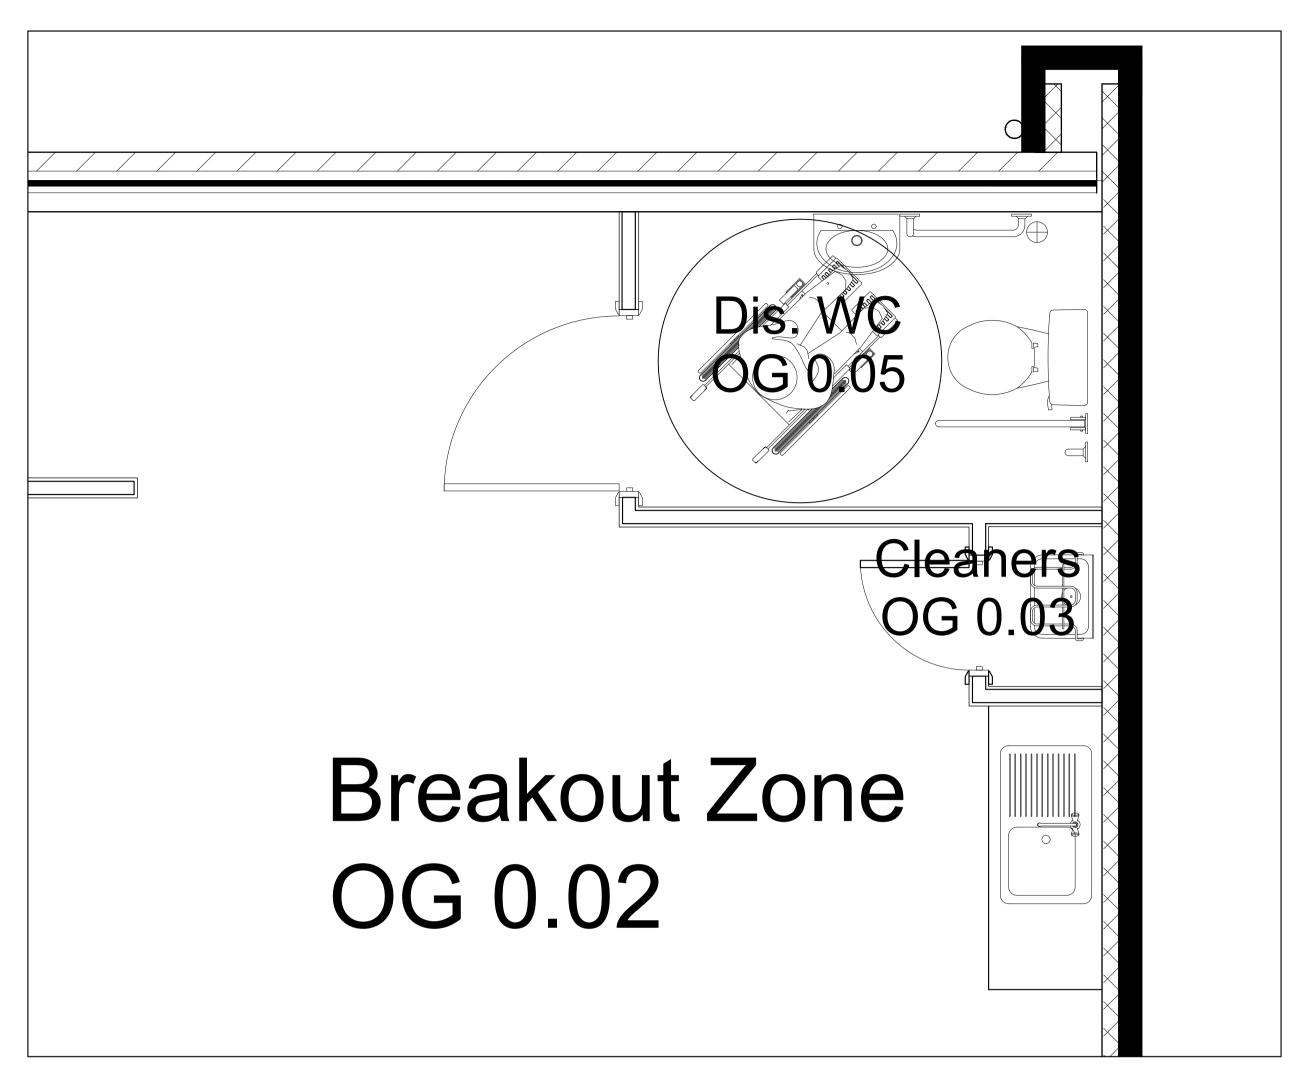

Date Rev Description DO NOT SCALE: ALL DIMENSIONS TO BE CHECKED ON SITE AND VERIF PRIOR TO COMMENCING WORK/MANUFACTURE. ANY DISCREPANCIES BE REPORTED TO THE OFFICE: THIS DRAWING IS PROTECTED BY COPYRIGHT. IT MAY NOT BE PRODUCED IN ANY FORM OR BY ANY MEANS FOR ANY PURPOSE WITHOUT THE WRITTEN PERMISSION OF OWNER. TENDER DRAWING Proposed Plan for; Welfare Areas City College Plymouth
Oceansgate Building 1.6, Units 6-12
10 Vivid Approach
Plymouth
PL1 4RW Scale: Drawn: G Parry