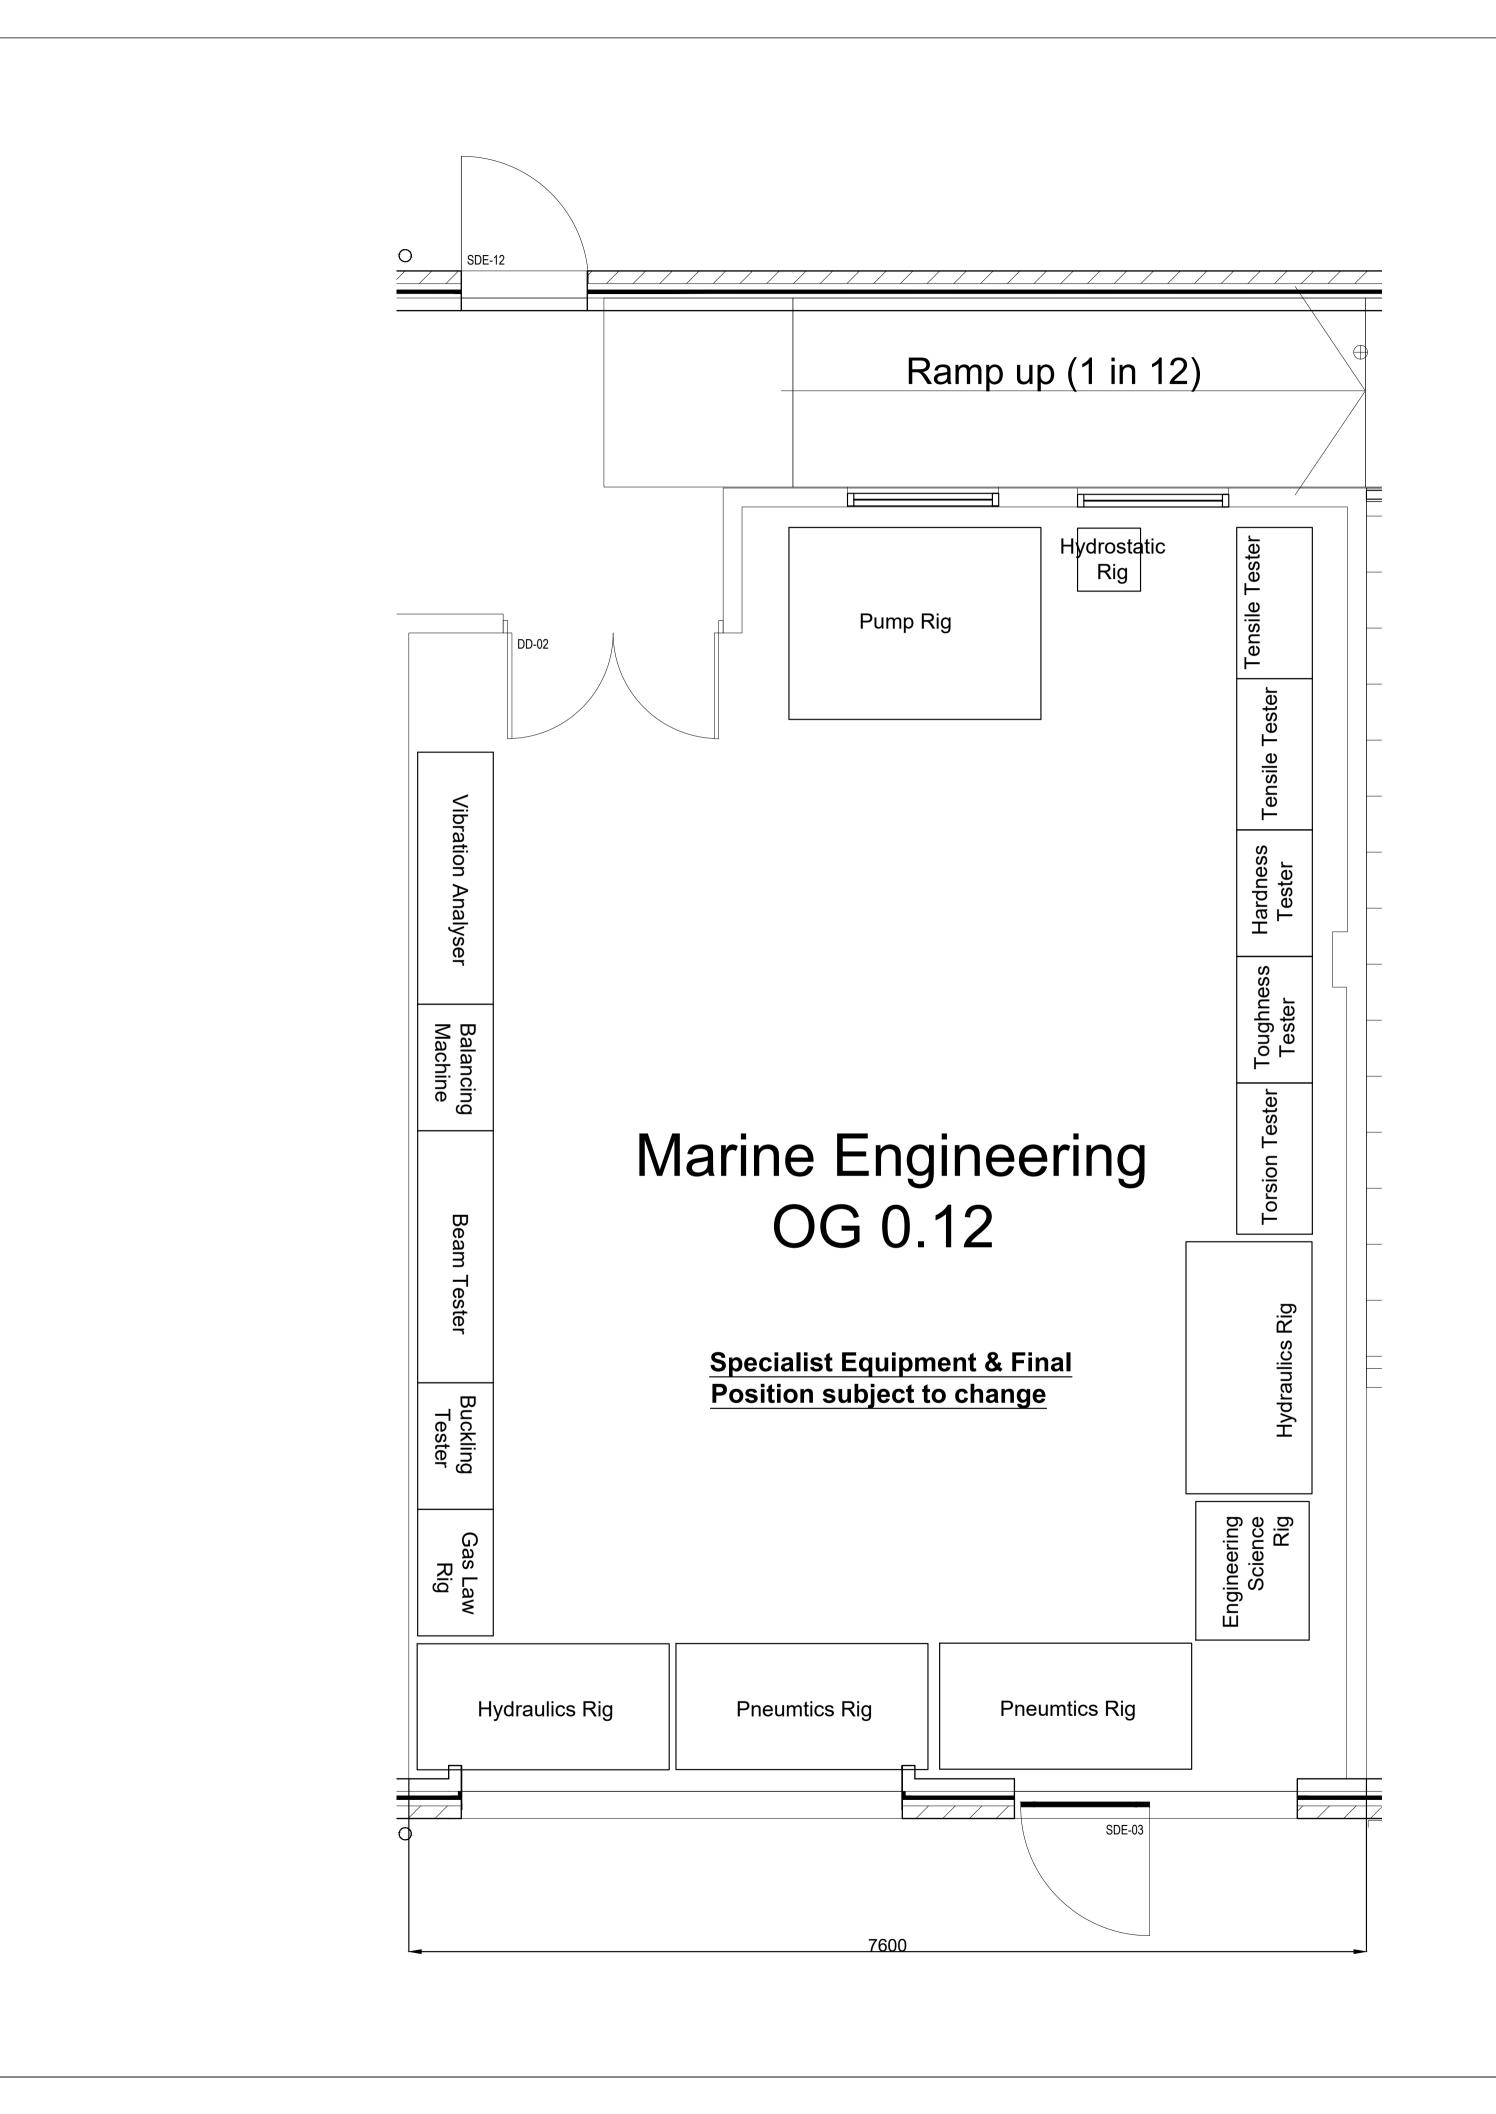

|
|          |          |                                                                                                                  |
|          |          |                                                                                                                  |
|          |          |                                                                                                                  |
|          |          | city college                                                                                                     |

plymouth

Proposed Plan for;
Marine Electronics Room Layout
City College Plymouth
Oceansgate Building 1.6, Units 6-12
10 Vivid Approach
Plymouth
PL1 4RW

Scale: Drawn: G Parry



| 18/09/20 | -                               | Approved plan                                                                                                            |
|----------|---------------------------------|--------------------------------------------------------------------------------------------------------------------------|
|          |                                 |                                                                                                                          |
|          |                                 |                                                                                                                          |
|          |                                 |