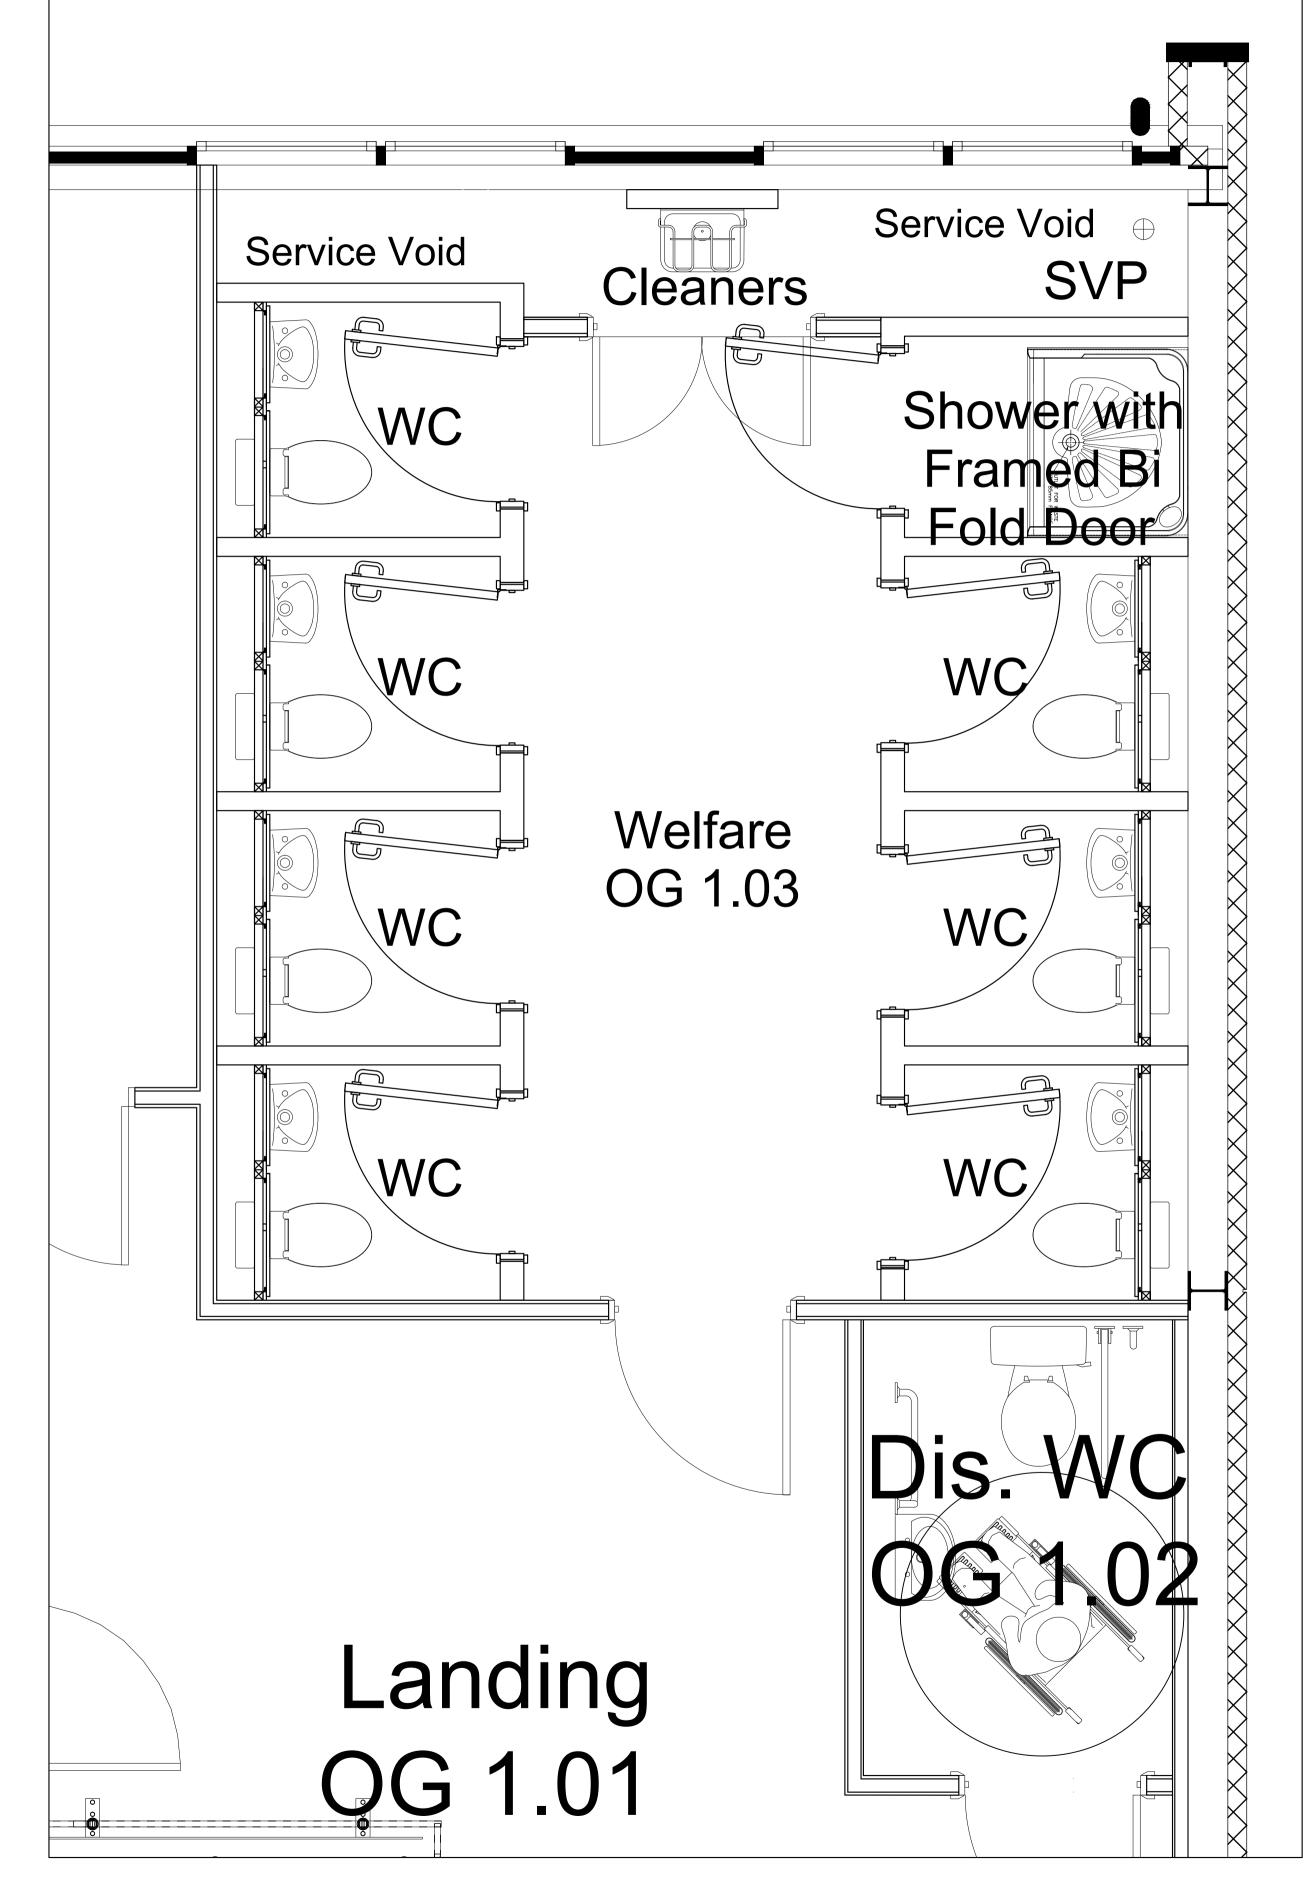

Date Rev Description DO NOT SCALE: ALL DIMENSIONS TO BE CHECKED ON SITE AND VERIF PRIOR TO COMMENCING WORK/MANUFACTURE. ANY DISCREPANCIES BE REPORTED TO THE OFFICE: THIS DRAWING IS PROTECTED BY COPYRIGHT. IT MAY NOT BE PRODUCED IN ANY FORM OR BY ANY MEANS FOR ANY PURPOSE WITHOUT THE WRITTEN PERMISSION OF OWNER. TENDER DRAWING Proposed Plan for; Welfare Areas City College Plymouth
Oceansgate Building 1.6, Units 6-12
10 Vivid Approach
Plymouth
PL1 4RW Scale: Drawn: G Parry