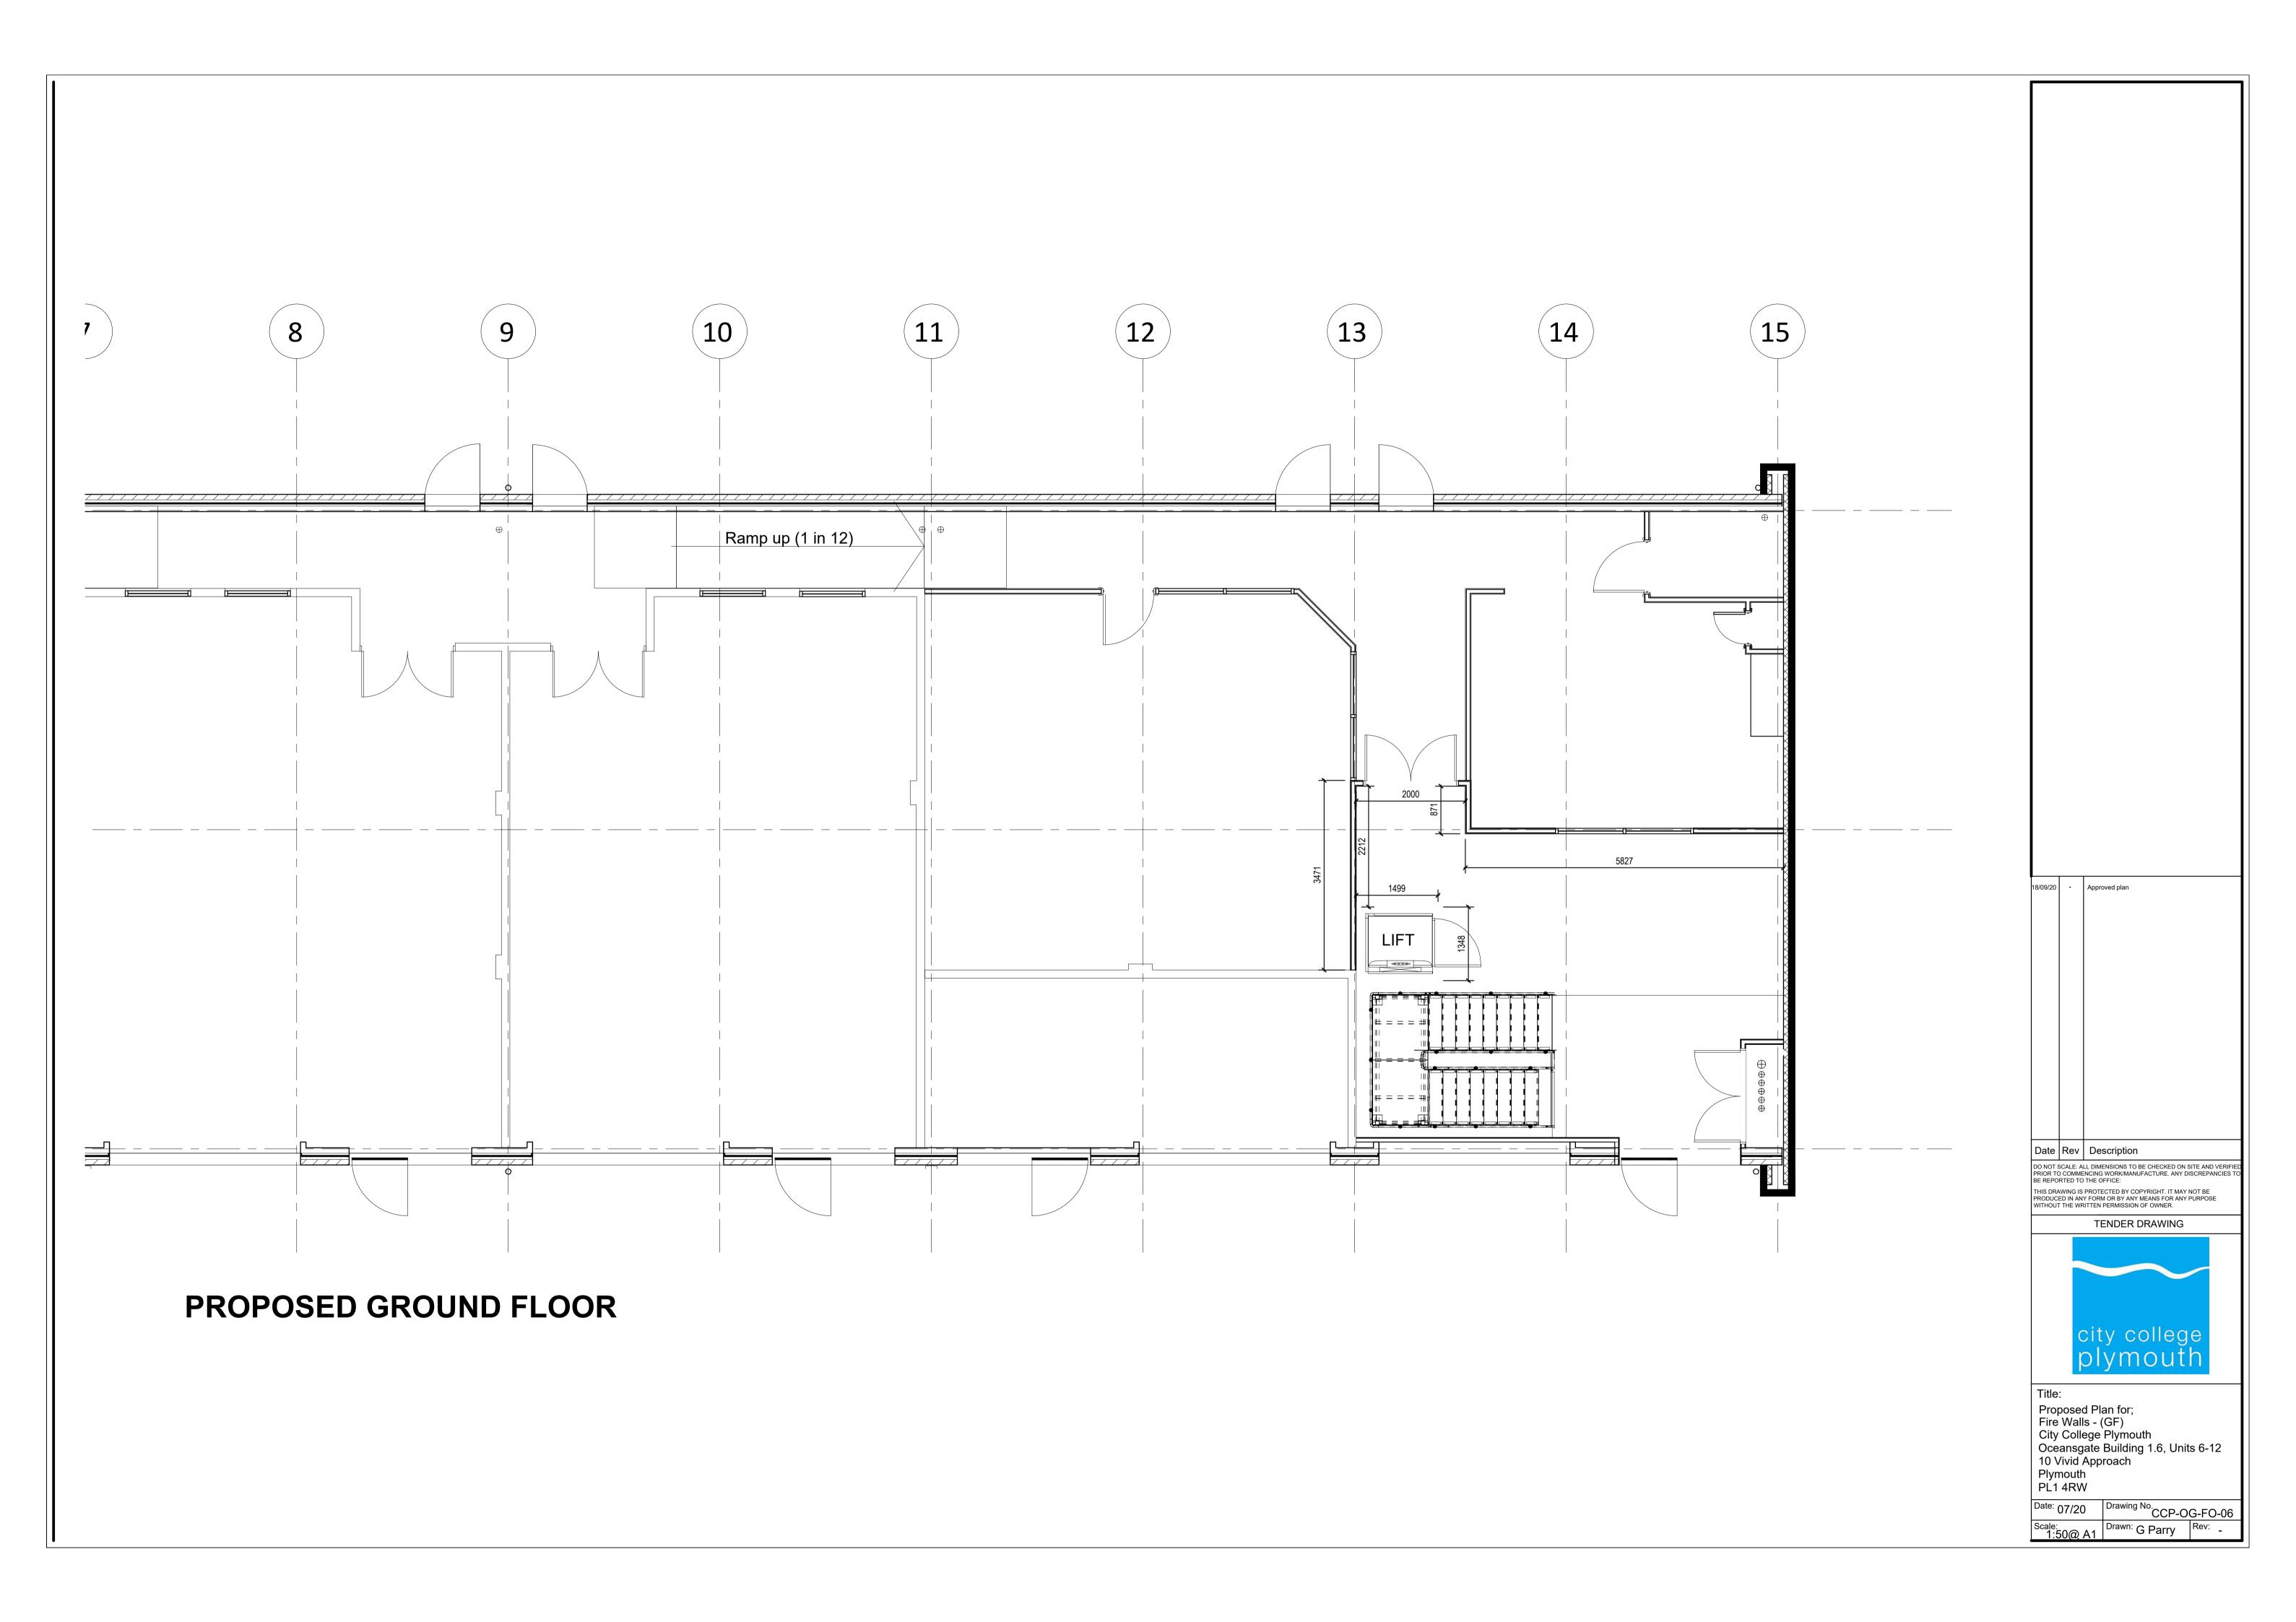

Approved plan Date Rev Description

DO NOT SCALE: ALL DIMENSIONS TO BE CHECKED ON SITE AND VERIFIED PRIOR TO COMMENCING WORK/MANUFACTURE. ANY DISCREPANCIES TO BE REPORTED TO THE OFFICE: THIS DRAWING IS PROTECTED BY COPYRIGHT. IT MAY NOT BE PRODUCED IN ANY FORM OR BY ANY MEANS FOR ANY PURPOSE WITHOUT THE WRITTEN PERMISSION OF OWNER.

TENDER DRAWING



Proposed Plan for;
Reflected Ceiling Plan
City College Plymouth
Oceansgate Building 1.6, Units 6-12
10 Vivid Approach Plymouth PL1 4RW

Drawing No. CCP-OG-FO-02 Scale: 1:100@ A1 Drawn: G Parry























| 18/09/20 | -        | Approved plan                                                                                                    |
|----------|----------|------------------------------------------------------------------------------------------------------------------|
|          |          |                                                                                                                  |
|          |          |                                                                                                                  |
|          |          |                                                                                                                  |
|          |          |