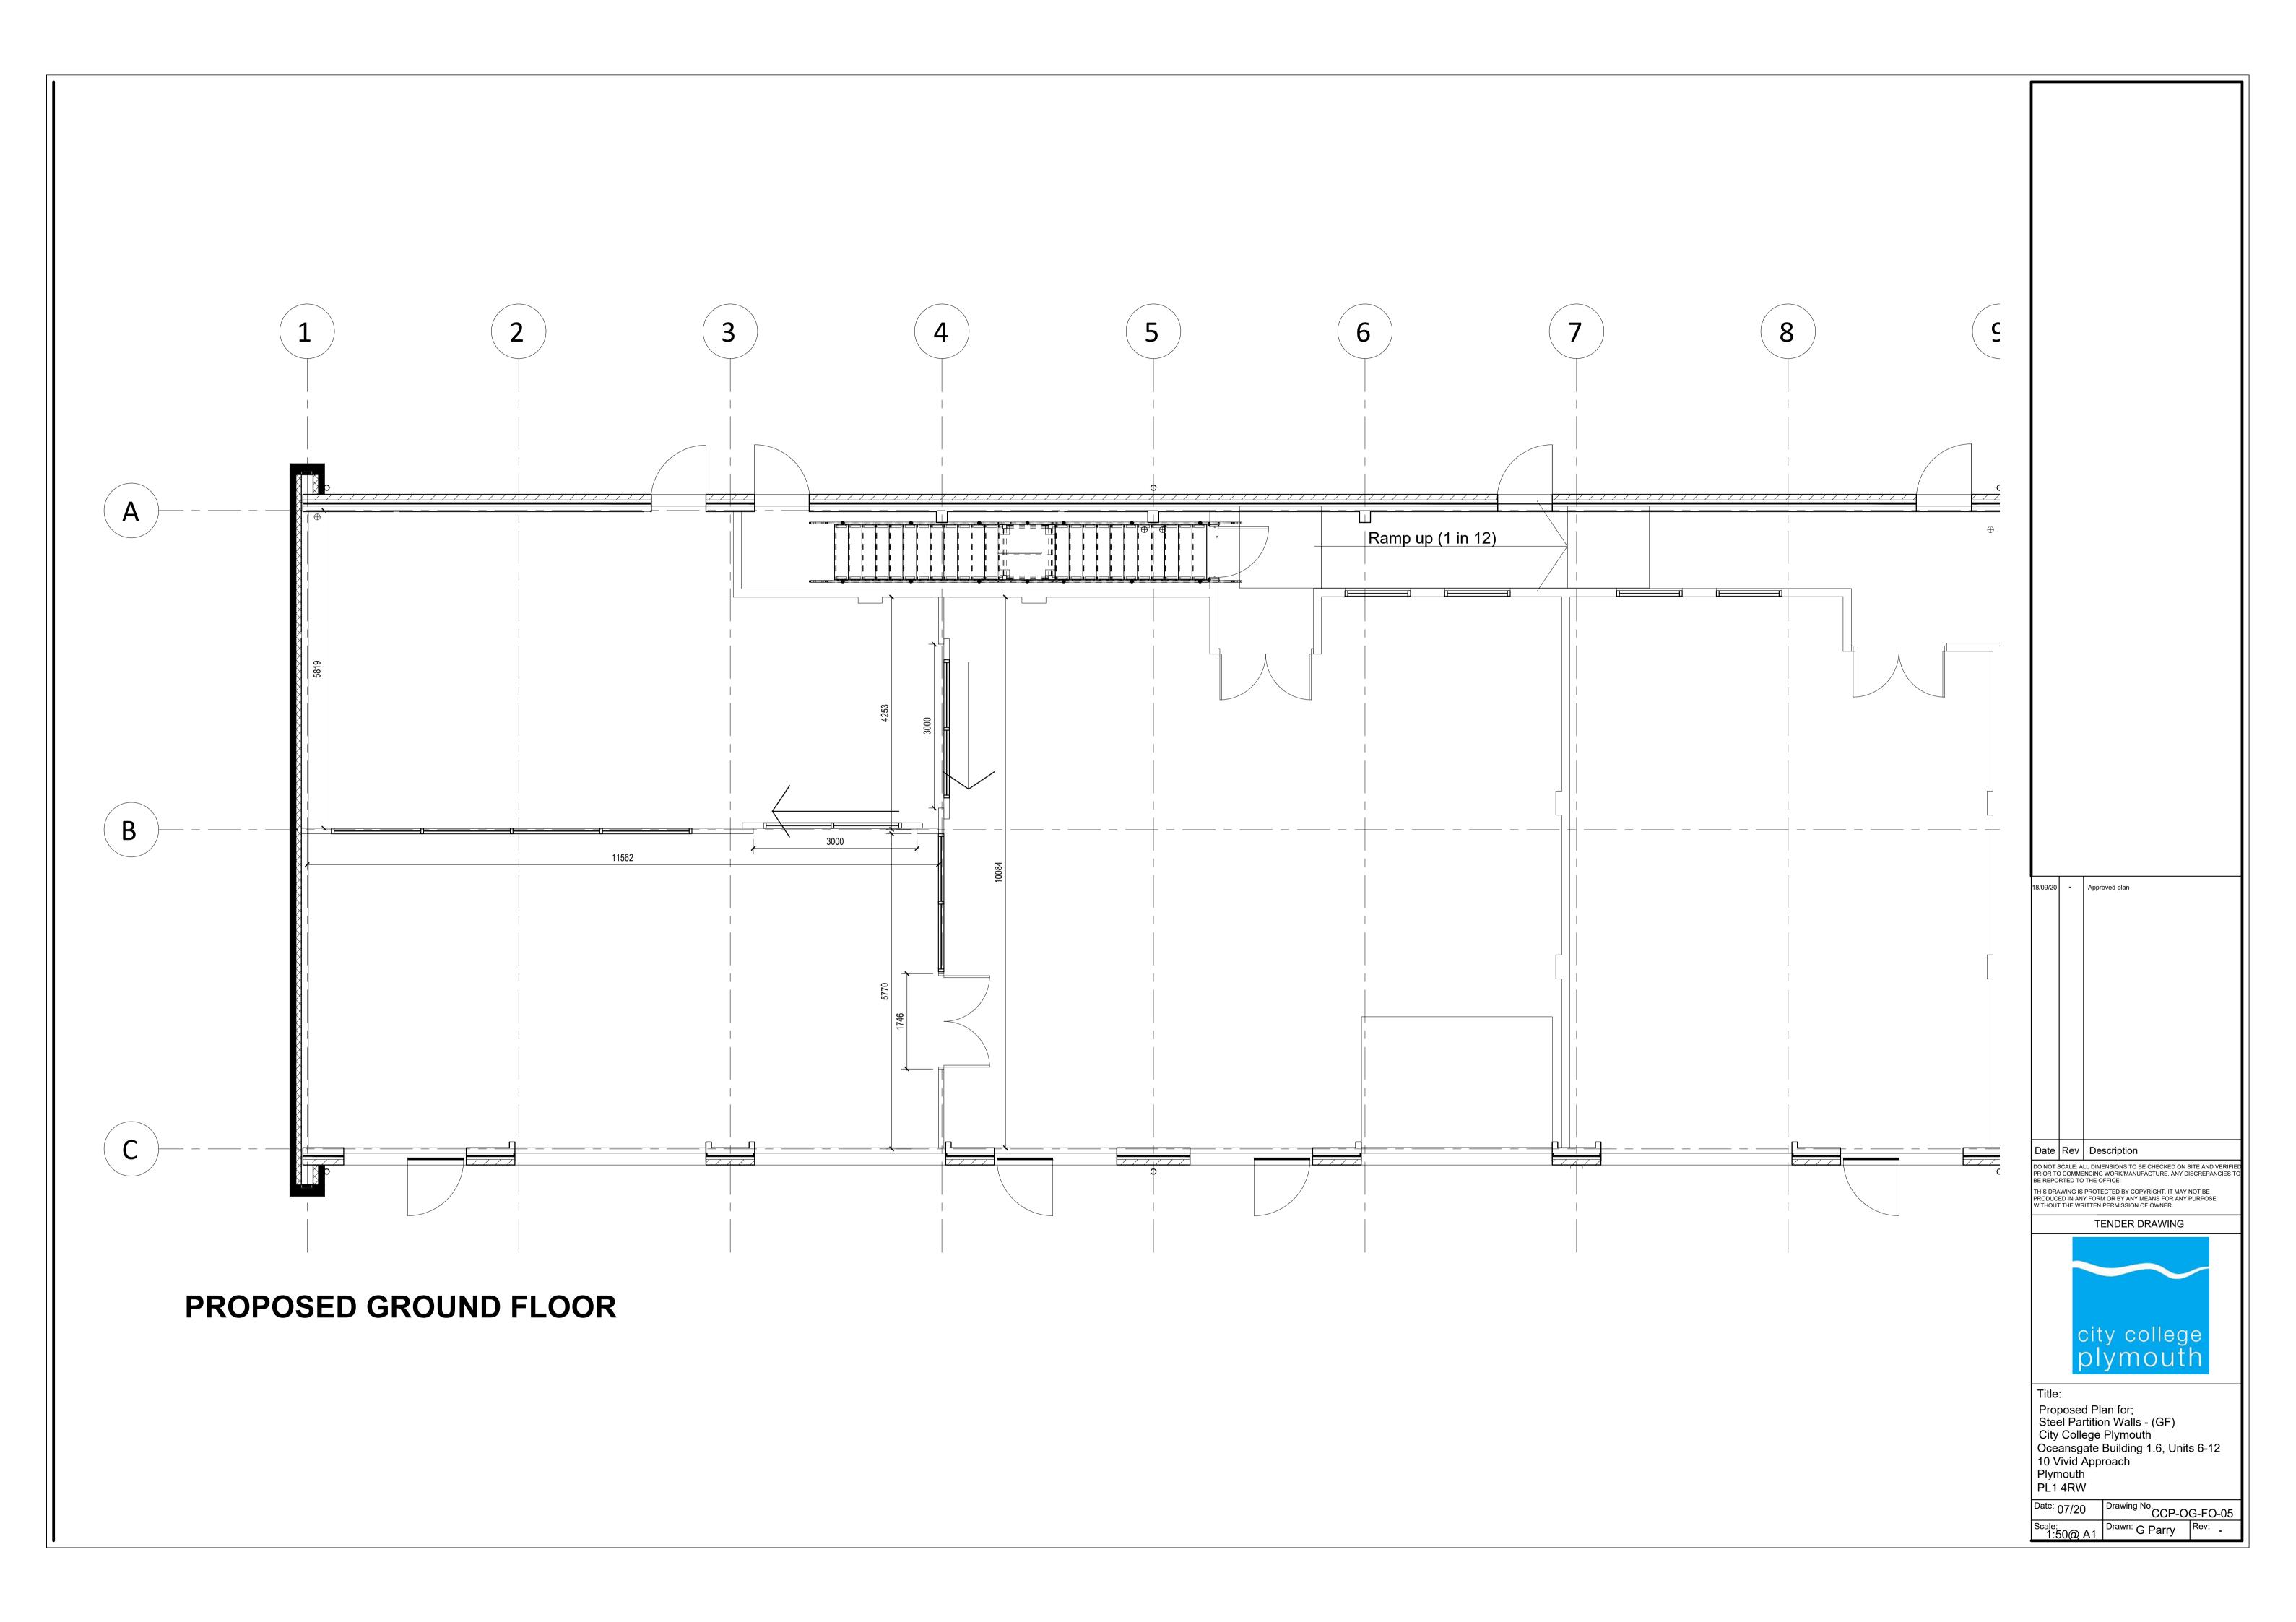

Approved plan Date Rev Description

DO NOT SCALE: ALL DIMENSIONS TO BE CHECKED ON SITE AND VERIFIED PRIOR TO COMMENCING WORK/MANUFACTURE. ANY DISCREPANCIES TO BE REPORTED TO THE OFFICE: THIS DRAWING IS PROTECTED BY COPYRIGHT. IT MAY NOT BE PRODUCED IN ANY FORM OR BY ANY MEANS FOR ANY PURPOSE WITHOUT THE WRITTEN PERMISSION OF OWNER.

TENDER DRAWING



Proposed Plan for;
Reflected Ceiling Plan
City College Plymouth
Oceansgate Building 1.6, Units 6-12
10 Vivid Approach Plymouth PL1 4RW

Drawing No. CCP-OG-FO-02 Scale: 1:100@ A1 Drawn: G Parry























| 18/09/20 | -        | Approved plan                                                                                                    |
|----------|----------|------------------------------------------------------------------------------------------------------------------|
|          |          |                                                                                                                  |
|          |          |                                                                                                                  |
|          |          |                                                                                                                  |
|          |          |