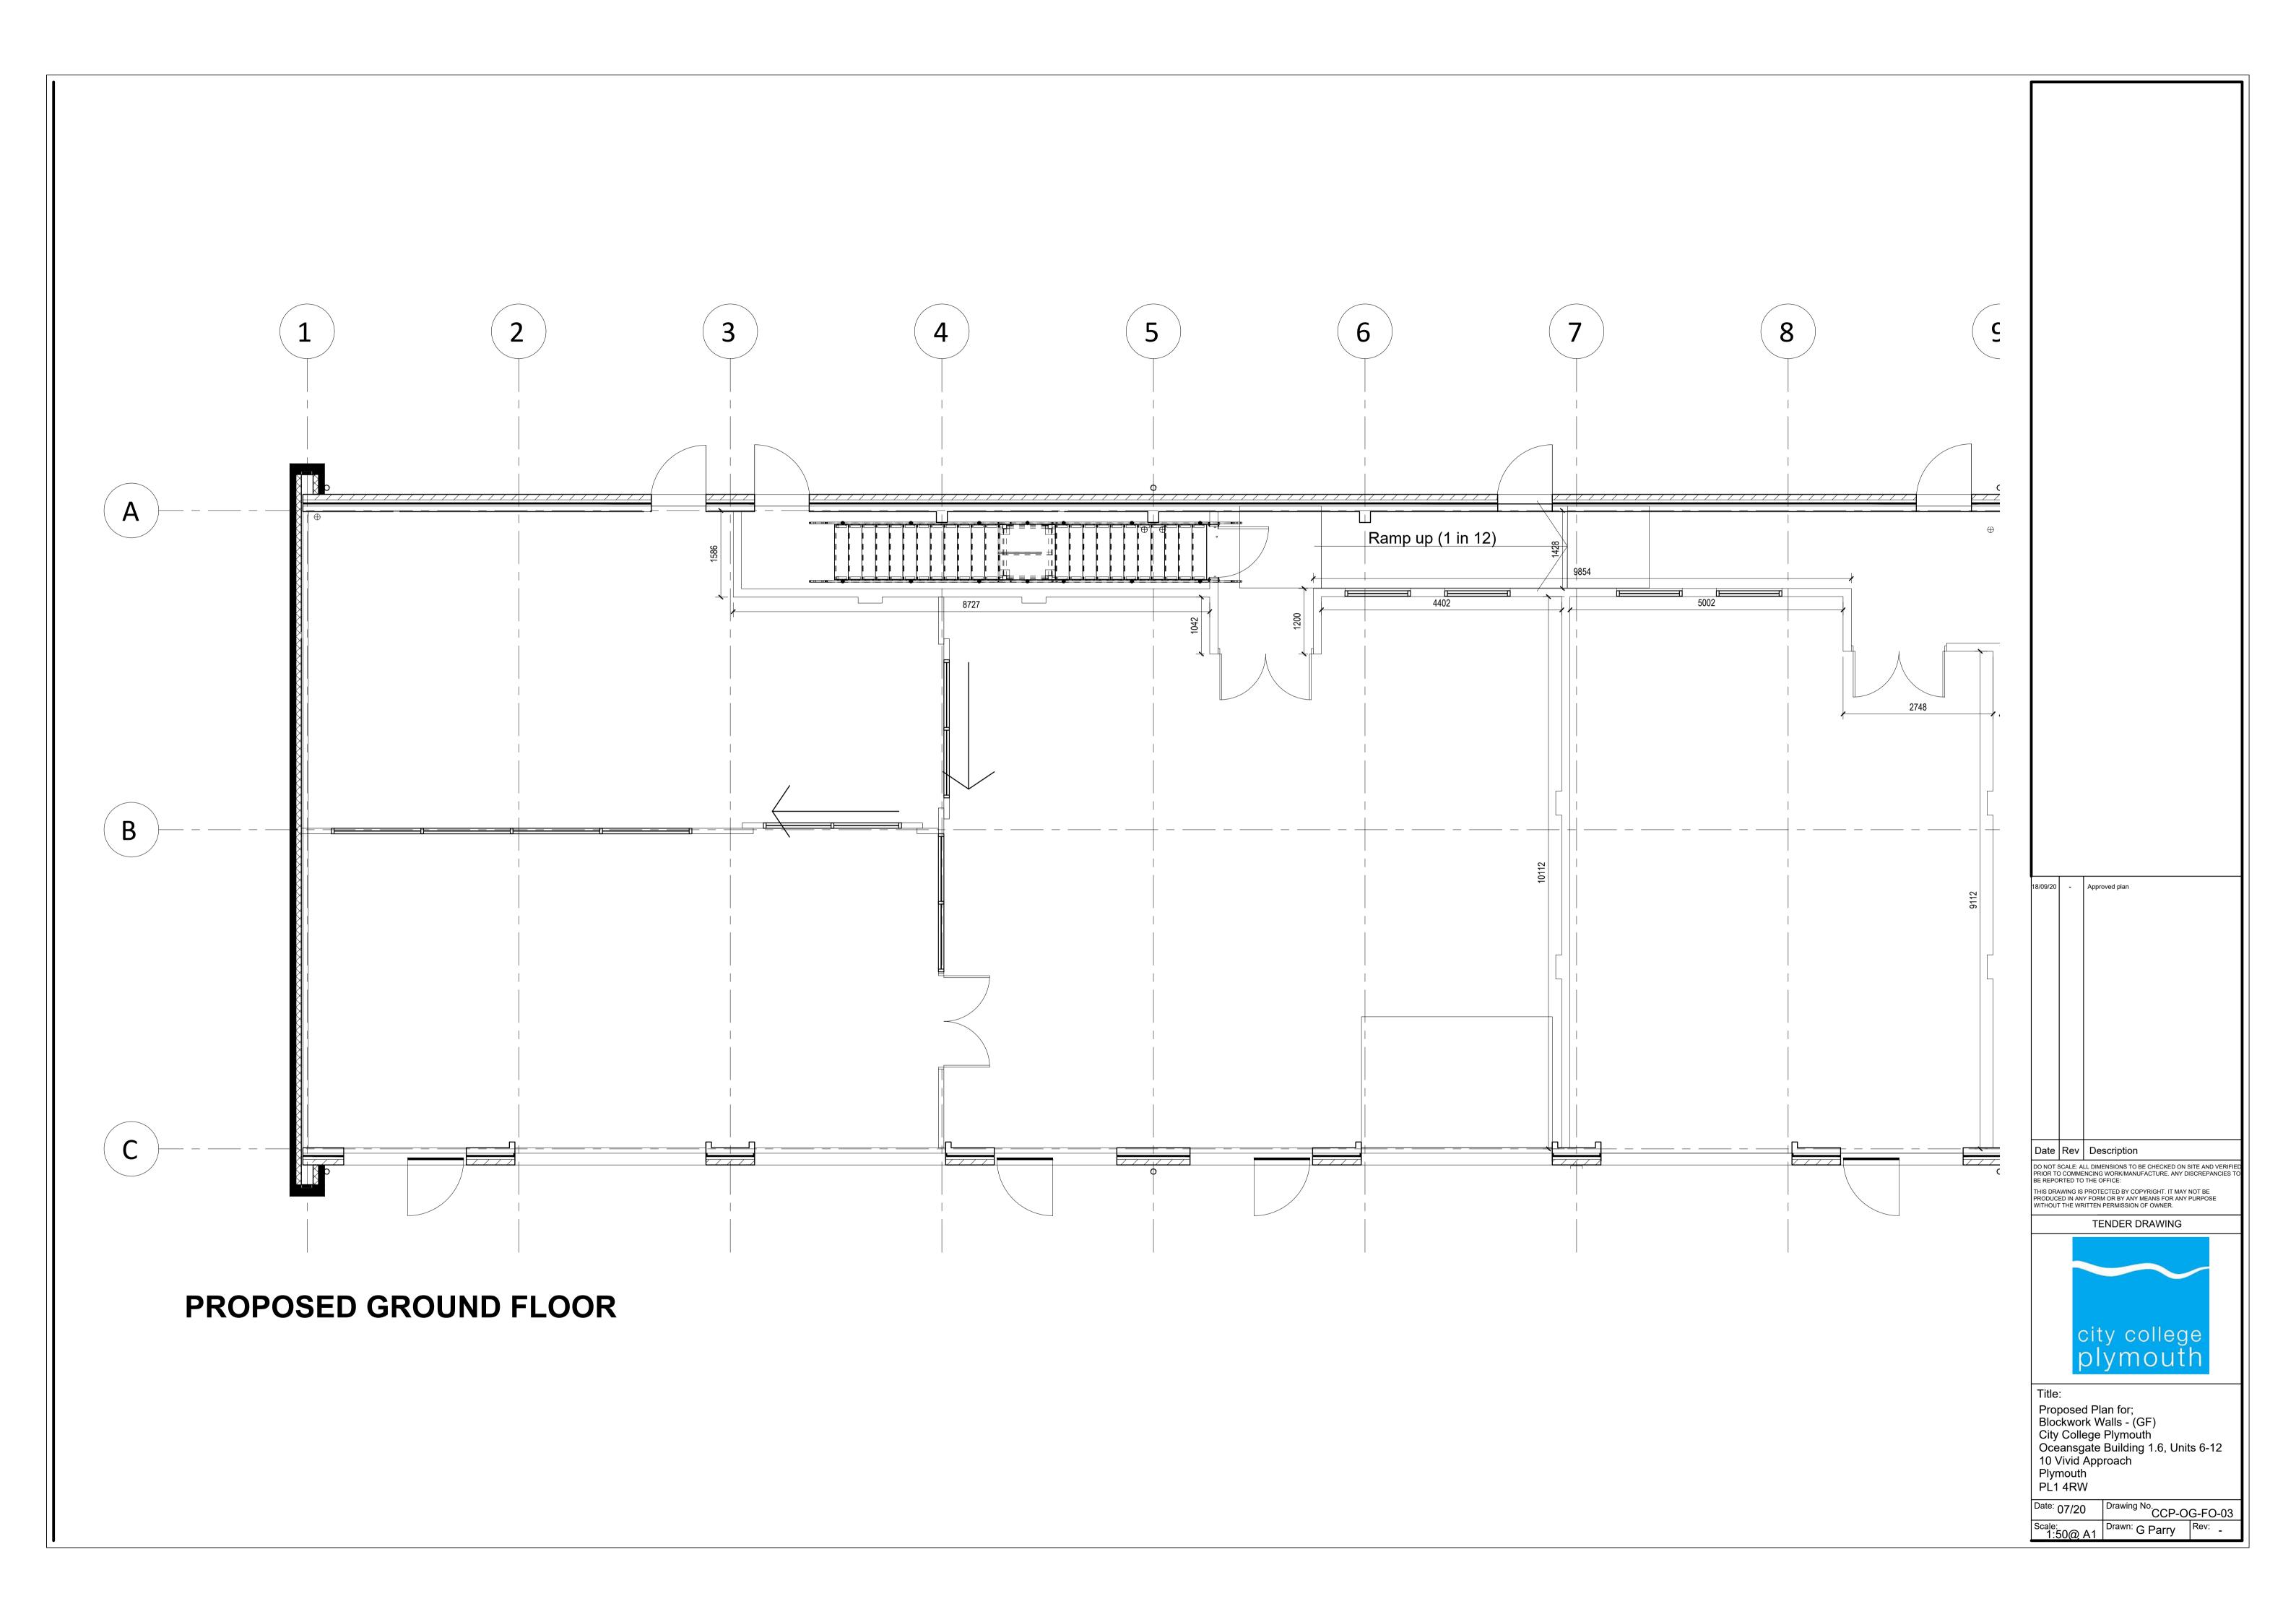

Approved plan Date Rev Description

DO NOT SCALE: ALL DIMENSIONS TO BE CHECKED ON SITE AND VERIFIED PRIOR TO COMMENCING WORK/MANUFACTURE. ANY DISCREPANCIES TO BE REPORTED TO THE OFFICE: THIS DRAWING IS PROTECTED BY COPYRIGHT. IT MAY NOT BE PRODUCED IN ANY FORM OR BY ANY MEANS FOR ANY PURPOSE WITHOUT THE WRITTEN PERMISSION OF OWNER.

TENDER DRAWING



Proposed Plan for;
Reflected Ceiling Plan
City College Plymouth
Oceansgate Building 1.6, Units 6-12
10 Vivid Approach Plymouth PL1 4RW

Drawing No. CCP-OG-FO-02 Scale: 1:100@ A1 Drawn: G Parry























| 18/09/20 | -        | Approved plan                                                                                                    |
|----------|----------|------------------------------------------------------------------------------------------------------------------|
|          |          |                                                                                                                  |
|          |          |                                                                                                                  |
|          |          |                                                                                                                  |
|          |          |