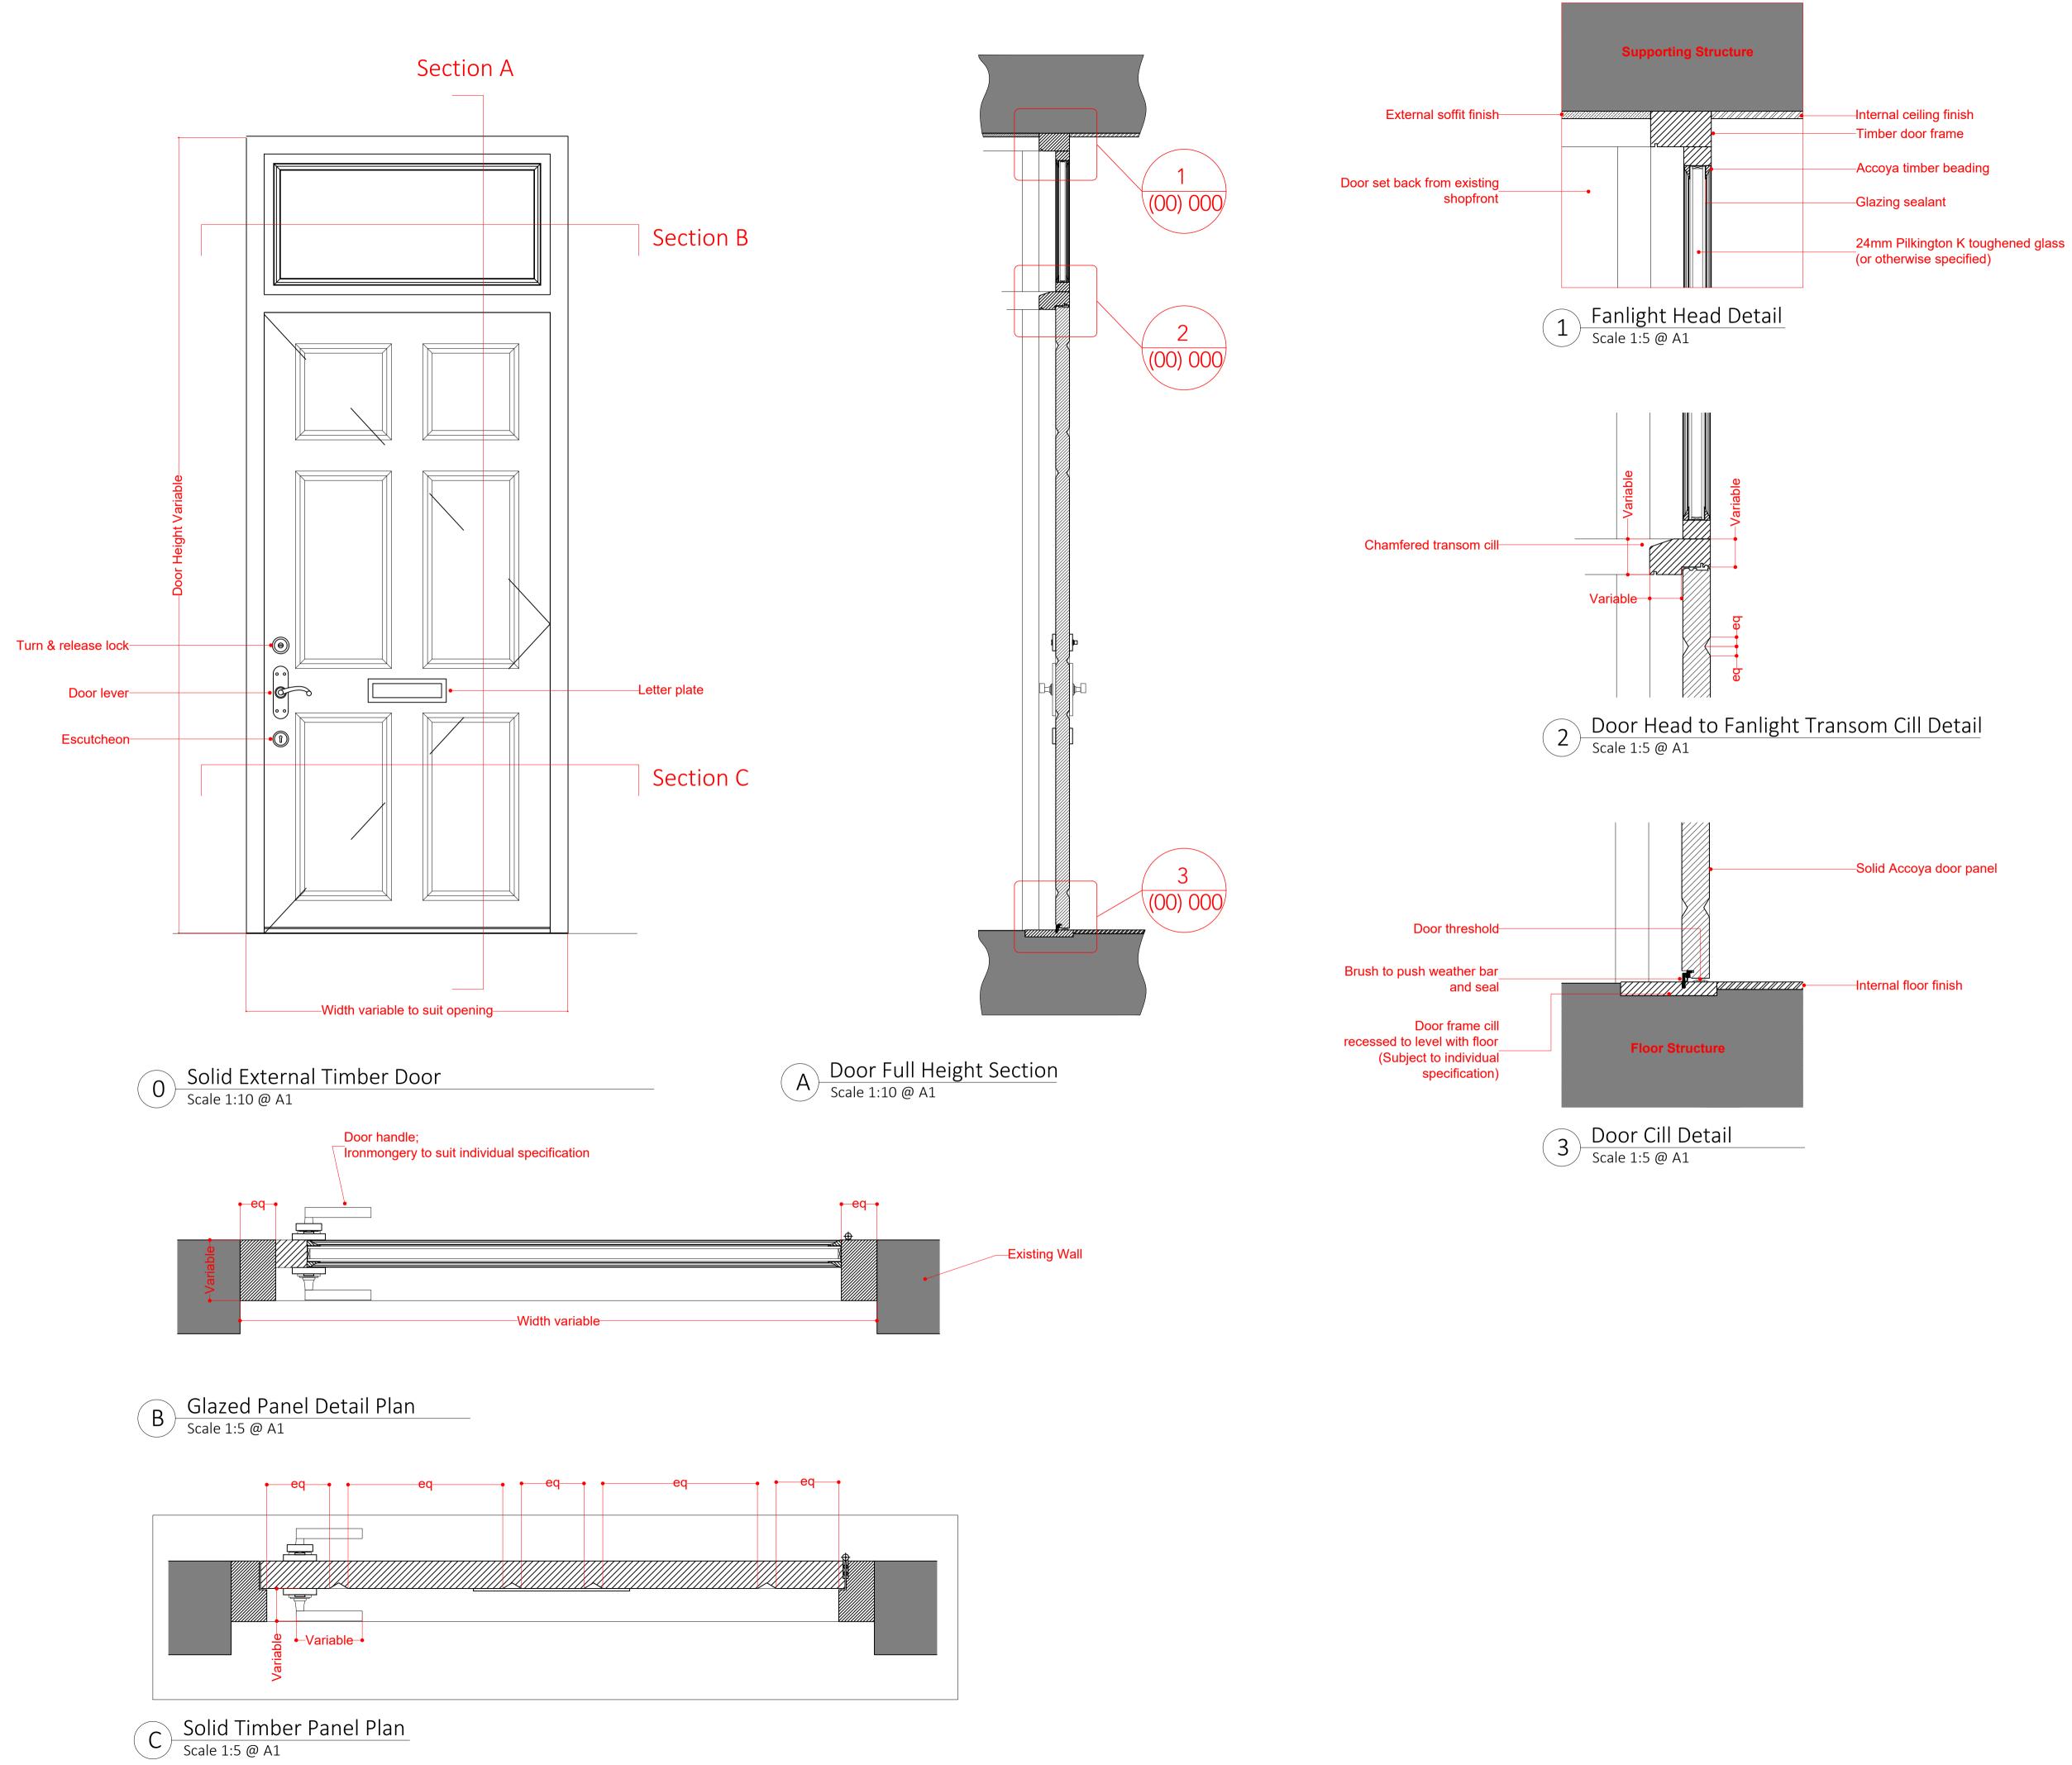

Note: Do not scale from this drawing. Dimensions are to be checked on site. If in doubt please ask.

**Buttress** 

41 Bengal St Manchester M4 6AF

© The moral rights of the author are hereby asserted. This drawing and design is the sole property of Buttress Ltd and must not be reproduced without permission. Buttress Ltd is Registered in England and Wales: 5363573

Rev 11/12/2020 Tender Review

Rev Date/Intls Details

T 0161 236 3303E contact@buttress.net W www.buttress.net

Project Title Bacup Derelict Buildings Rossendale Borough Council Client Location Bacup Replacement External Timber Door Solid Drawing Title Detail Drawings 03/12/2020 Scale 1:10 & 1:5 Date Checked KC Orig Paper Size A1 Status Tender Drawing ref Job No Drawing No Revisior (31) 002 B 8920