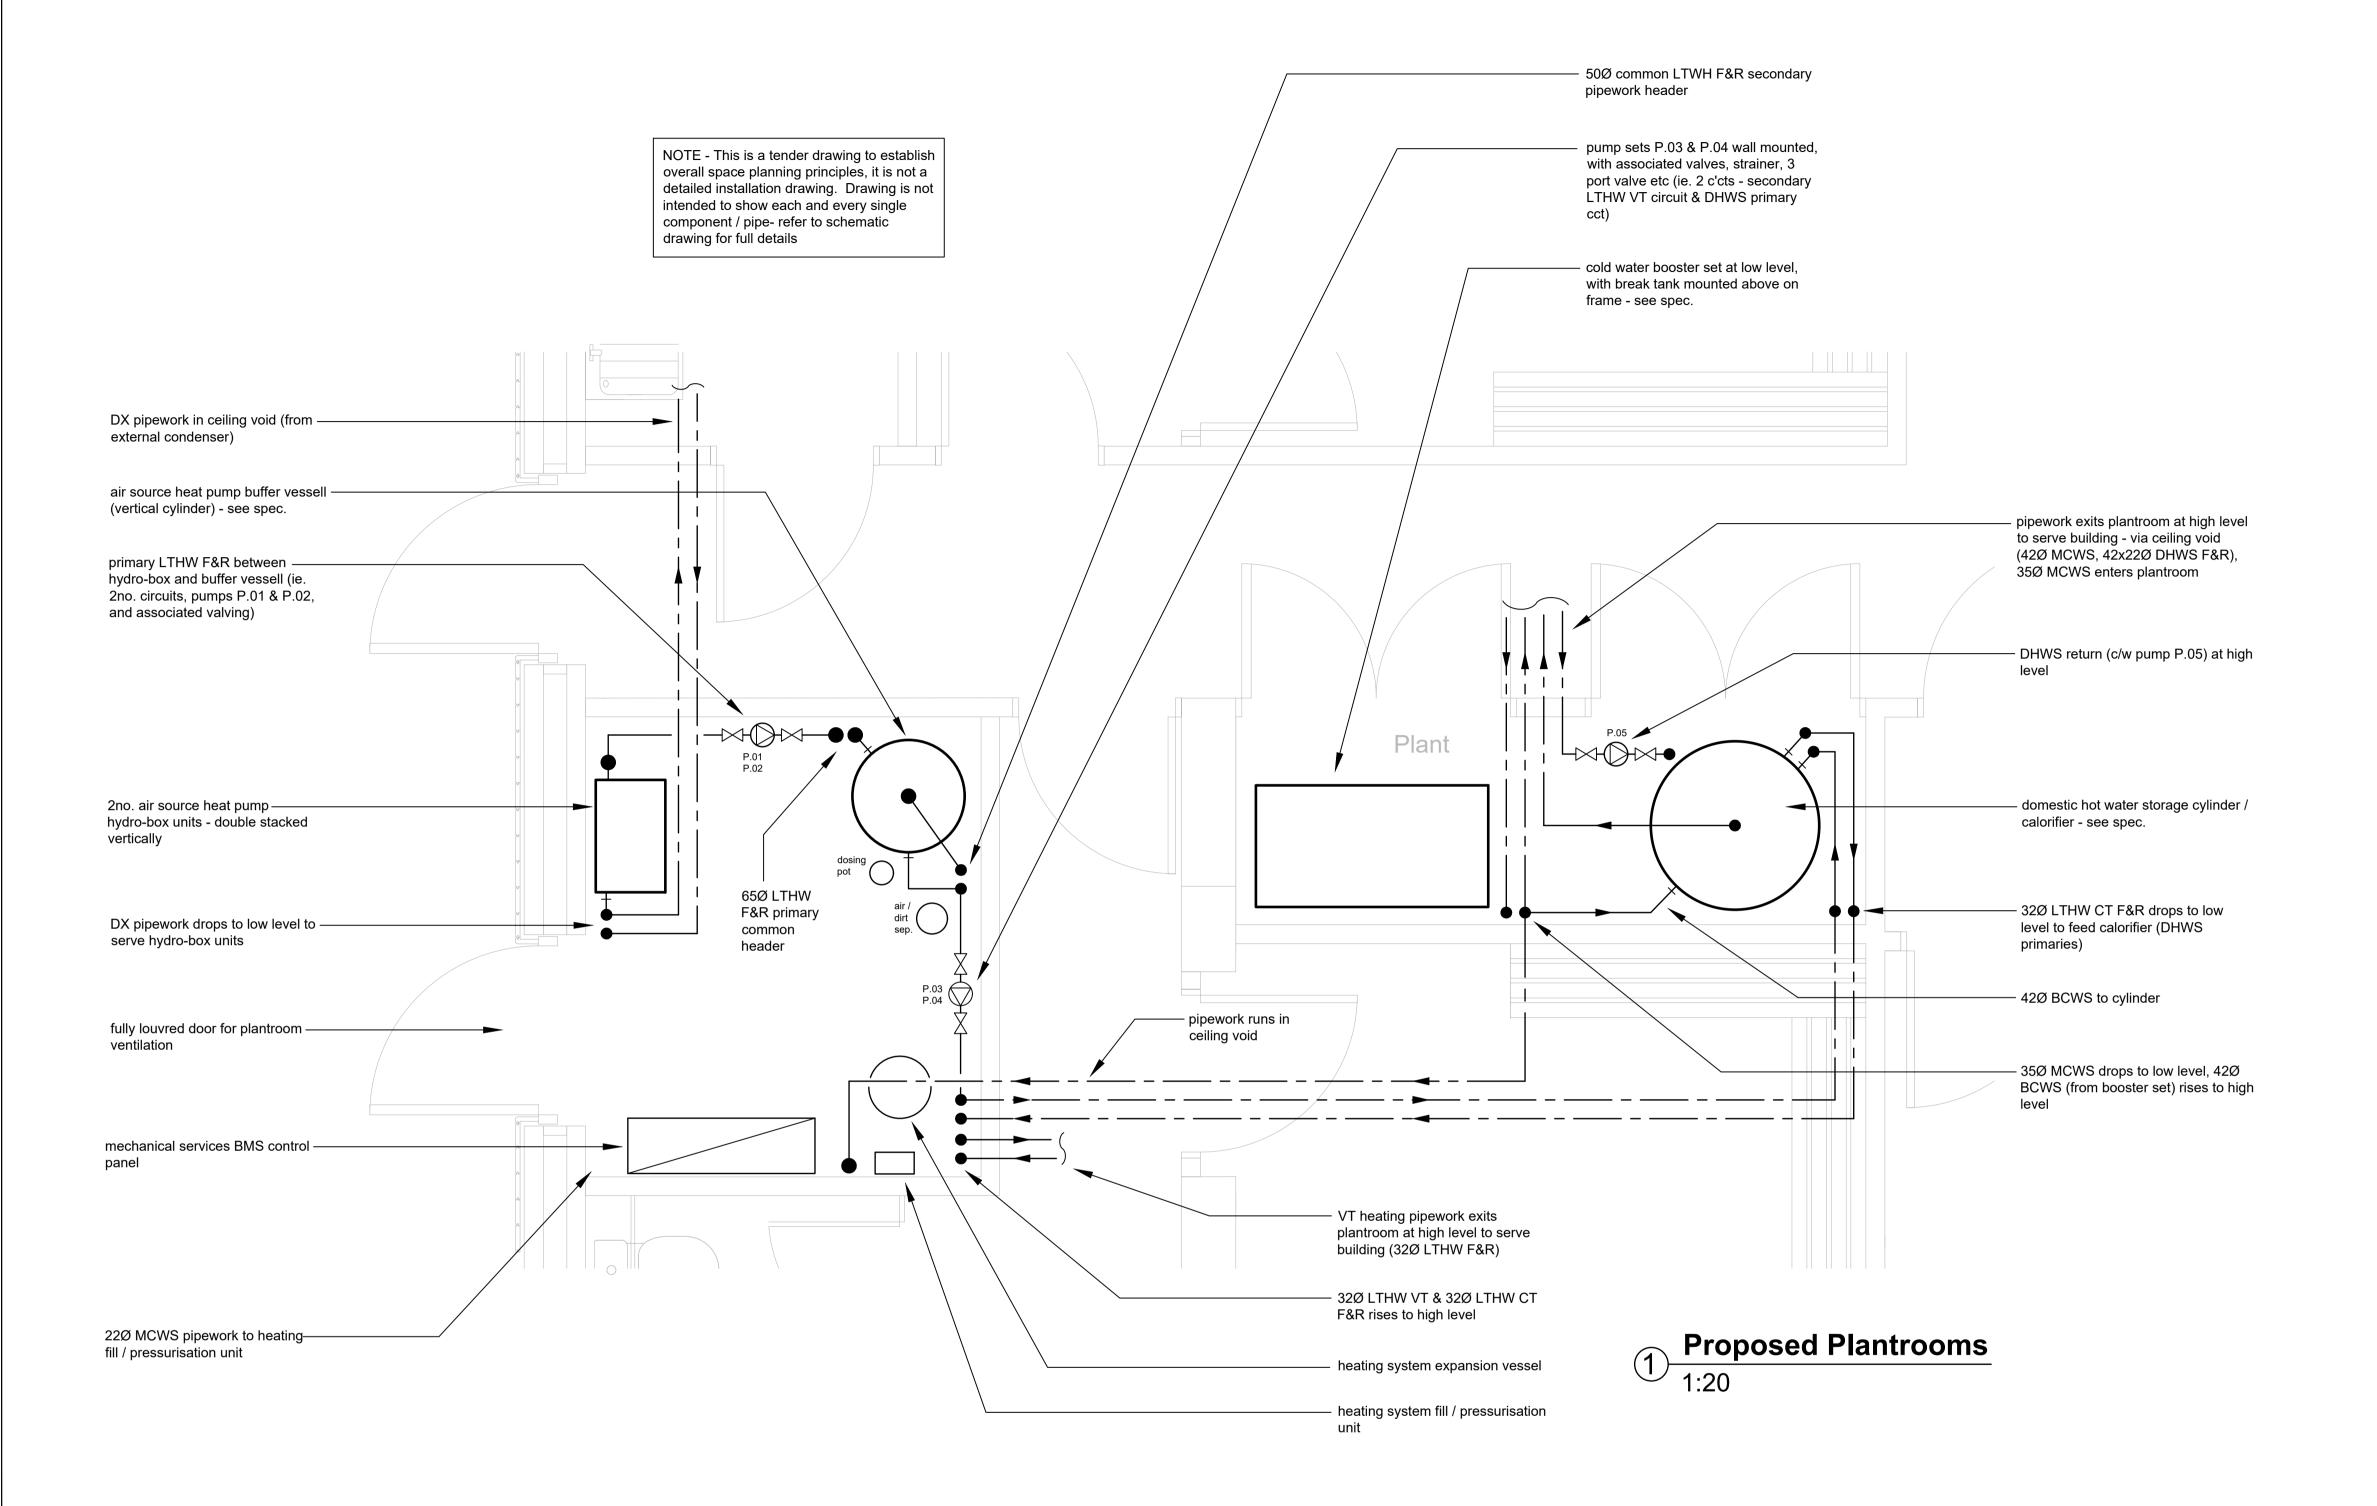

Drawing to be read in conjunction with specification and schematic drawing.

 Detailed final installation stage coordination and setting out required by Contractor within plantroom, including coordination with electrical contractors equipment

| mechanical services —<br>pipework to be routed<br>via ceiling void within |                                               | shaded area indicates roof / ceiling void for M&E services horizontal distribution. roof void walkways to be provided for access to ventilation units for maintanance (walkways by principle contractor) |                                                                                                             |
|---------------------------------------------------------------------------|-----------------------------------------------|----------------------------------------------------------------------------------------------------------------------------------------------------------------------------------------------------------|-------------------------------------------------------------------------------------------------------------|
| flat roof section                                                         |                                               |                                                                                                                                                                                                          |                                                                                                             |
|                                                                           | wc changing room Dis wc Male wc corridor Kito | chen club room                                                                                                                                                                                           | plasterboard ceiling throughout - with access hatches provided by principle contractor to access roof voids |
|                                                                           |                                               |                                                                                                                                                                                                          | 2 Building Section 1:100                                                                                    |

## drawi

PROPOSED PLANTROOM / SECTION MECHANICAL SERVICES

| drawn        | approved | date     | scale     |
|--------------|----------|----------|-----------|
| SJA          | IRW      | JUNE '22 | 1:50 @ A1 |
| drawing ref. |          | revision |           |
| AX1937-M-004 |          | С        |           |