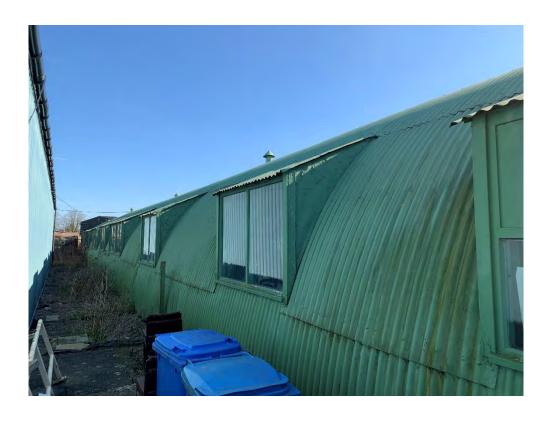

The facilities workshop comprises a Nissen Hut, being a prefabricated, half-cylindrical, painted metal, profile sheet clad/roofed unit with brick elevations to the front and rear.