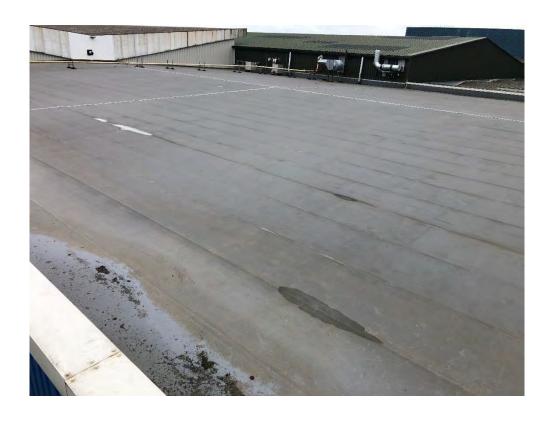

Elevations to the main terrace of hangar units generally comprises a mix of profile sheet, and rain screen cladding, with sections of tinted curtain wall glazing to the front elevation. Roofs are multiple -pitched fibre cement sheets and metal profiled sheets incorporating valley and box perimeter guttering, rainwater goods are painted metal or PVC. Part of the roof has recently been overclad.

Further deterioration and damage. Repair costs and running costs will increase with period of deferment. 3 = Preventative

4 = Beneficial

|                       | 1                |                                                                                                                                                |           |                                                                                                                                                                                                                                                                                                              |                                                                                                                                                                                                                                                                                                                                                                            |          |                        |                         |                                |                                      |                  |          |         |          |         |          |
|-----------------------|------------------|------------------------------------------------------------------------------------------------------------------------------------------------|-----------|--------------------------------------------------------------------------------------------------------------------------------------------------------------------------------------------------------------------------------------------------------------------------------------------------------------|----------------------------------------------------------------------------------------------------------------------------------------------------------------------------------------------------------------------------------------------------------------------------------------------------------------------------------------------------------------------------|----------|------------------------|-------------------------|--------------------------------|--------------------------------------|------------------|----------|---------|----------|---------|----------|
| Location              | Building         | Description                                                                                                                                    | Condition | Defects                                                                                                                                                                                                                                                                                                      | Remedial Works                                                                                                                                                                                                                                                                                                                                                             | Priority | External /<br>Internal | Maintenance Type        | Cyclical<br>Maintenance<br>Y/N | Cycle Length / Exp Life Span (Years) | Next Due<br>Date | 2021     | 2022    | 2023     | 2024    | 2025     |
| Fleet Air Arm         | Old Brick Store  | Fibre Cement roof<br>covering                                                                                                                  | Bad       | Fibre cement roof covering is<br>nearing end of it's useful life. If<br>this building needs to be<br>watertight then this roof will need<br>to be replaced in the short term,<br>any attempt to repair this roof will<br>worsen its condition as the roof<br>sheets are in a friable / fragile<br>condition. | This roof contains asbestos and will require specialist removal. Assume the roof does not need to be replaced in the 5 year term du building usage, provisional sum allowed for adhoc repairs                                                                                                                                                                              | 3        | External               | Refurbishments          | N                              |                                      |                  |          | £1,500  |          |         | £1,500   |
| Fleet Air Arm         | Nissen Hut       | Corrugated metal structure which has previously been painted.                                                                                  | Poor      | Corrugated metal structure which has previously been painted. The structure is basic and we assume the building is fit for purpose at the current time.                                                                                                                                                      | Allow to undertake decoration as required, provisional sum allowed                                                                                                                                                                                                                                                                                                         | 3        | External               | Repairs and Maintenance | N                              |                                      |                  |          | £500    |          |         | £500     |
| Fleet Air Arm         | Cobham Hall      | Coated profiled<br>metal roof covering<br>with round edges                                                                                     | Poor      | The coating to the roof is beginning to fail and substrate is visible, particularly to the rounded roof edges, some corrosion was noted.                                                                                                                                                                     | We recommend that the roof is re-<br>coated with Delcote architectural<br>coating system incorporating<br>Seamsil to the edge / lap ends<br>within the 5 year term to extend the<br>life of the roof.                                                                                                                                                                      |          | External               | Repairs and Maintenance | N                              |                                      | 2023             |          |         | £430,000 |         |          |
| Fleet Air Arm         | Main Buildings   | The roofs to the main buildings are a mix of fibre cement and profiled metal with various different gutter constructions and cladding upstands | Bad       | Apart from the roofs which have recently been overclad, all of the roofs are at the end of their economic lifespan. Cost for repairs will be disproportionate compared to repair costs.                                                                                                                      | We have allowed provisional costs for undertake repairs to keep these roofs watertight. However, we recommend that the roofs are fully replaced with modern composite roofs incorporating insulation to ensure the building is watertight and thermal efficiency of the buildings is improved. Further more detailed roofing costs / condition to be provided if required. |          | External               | Project Works           | N                              |                                      | 2021             | £100,000 | £50,000 | £100,000 | £50,000 | £100,000 |
| Main Building Externa | al Elements      |                                                                                                                                                |           |                                                                                                                                                                                                                                                                                                              |                                                                                                                                                                                                                                                                                                                                                                            |          |                        |                         |                                |                                      |                  |          |         |          | 1       |          |
| Fleet Air Arm         | General External | Concertina loading doors                                                                                                                       | Poor      | Concertina loading doors were in an aged condition with corrosion noted.                                                                                                                                                                                                                                     | Allow to fully serve and repair doors including treating any corrosion/ resealing the galvanised finish. Replacing all brush strips and any other defective items. Lubricating doors. Leave in a good and working order. Allow to service on an annual basis                                                                                                               | 3        | External               | Repairs and Maintenance | Y                              | 1                                    | 2021             | £6,000   | £3,500  | £3,500   | £3,500  | £3,500   |