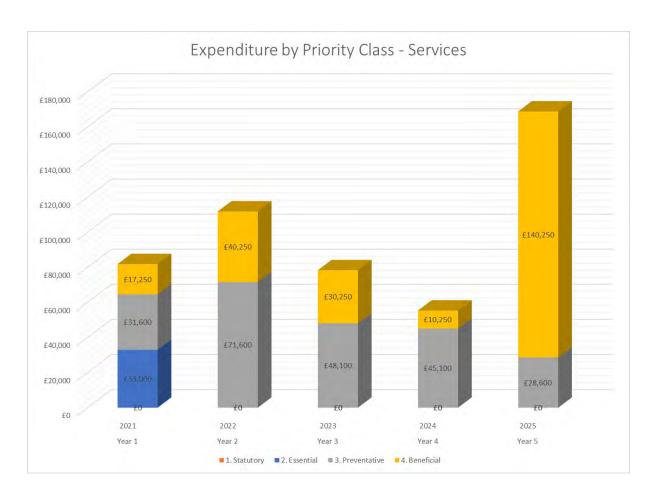

## 4.0 Expenditure Graph

A graph showing Expenditure against Priority Class is provided on the following page.

## 3.0 Summaries of Expenditure

Summaries of Expenditure are provided on the following two pages, sorted by priority class.

|                    |            |          | Year and Cost |          |          |
|--------------------|------------|----------|---------------|----------|----------|
|                    | Year 1     | Year 2   | Year 3        | Year 4   | Year 5   |
|                    | 2021       | 2022     | 2023          | 2024     | 2025     |
|                    |            |          |               |          |          |
| Priority           |            |          |               |          |          |
|                    |            |          |               |          |          |
| External           |            |          |               |          |          |
| 1. Statutory       | £1,109,750 | £48,500  | £1,500        | £1,000   | £1,000   |
| 2. Essential       | £34,100    | £102,850 | £473,100      | £11,600  | £100     |
| 3. Preventative    | £118,050   | £80,200  | £157,600      | £57,200  | £111,850 |
| 4. Beneficial      | £0         | £0       | £0            | £0       | £0       |
|                    |            |          |               |          |          |
| Internal           |            |          |               |          |          |
| 1. Statutory       | £6,390     | £0       | £0            | £975     | £0       |
| 2. Essential       | £50,400    | £42,325  | £1,100        | £1,400   | £31,350  |
| 3. Preventative    | £26,940    | £112,705 | £94,400       | £66,060  | £24,860  |
| 4. Beneficial      | £0         | £0       | £0            | £0       | £0       |
|                    |            |          |               |          |          |
| Services           |            |          |               |          |          |
| 1. Statutory       | £0         | £0       | £0            | £0       | £0       |
| 2. Essential       | £33,000    | £0       | £0            | £0       | £0       |
| 3. Preventative    | £31,600    | £71,600  | £48,100       | £45,100  | £28,600  |
| 4. Beneficial      | £17,250    | £40,250  | £30,250       | £10,250  | £140,250 |
|                    |            |          |               |          |          |
| Total              | £1,427,480 | £498,430 | £806,050      | £193,585 | £338,010 |
| VAT (at 20%)       | £21,490    | £30,300  | £24,495       | £16,365  | £35,245  |
|                    |            |          |               |          |          |
| <b>Grand Total</b> | £1,448,970 | £528,730 | £830,545      | £209,950 | £373,255 |