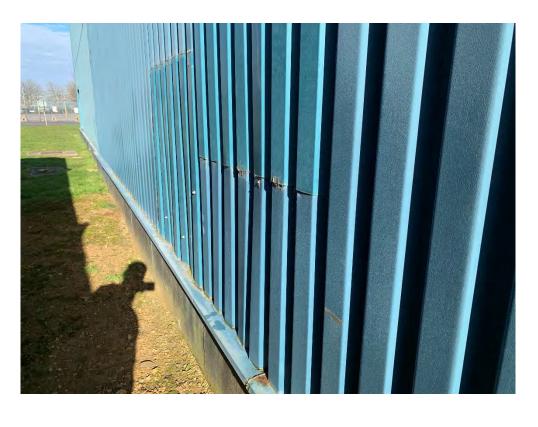

| Location      | Building                                                  | Description                                  | Condition | Defects                                                                                                                                                                                                                                                       | Remedial Works                                                                                                                                                                                                                       | Priority | External /<br>Internal | Maintenance Type                                  | Cyclical<br>Maintenance<br>Y / N | Cycle Length /<br>Exp Life Span<br>(Years) | Next Due<br>Date | 2021   | 2022    | 2023   | 2024   | 2025   |
|---------------|-----------------------------------------------------------|----------------------------------------------|-----------|---------------------------------------------------------------------------------------------------------------------------------------------------------------------------------------------------------------------------------------------------------------|--------------------------------------------------------------------------------------------------------------------------------------------------------------------------------------------------------------------------------------|----------|------------------------|---------------------------------------------------|----------------------------------|--------------------------------------------|------------------|--------|---------|--------|--------|--------|
| Fleet Air Arm | General External                                          | Fire exit doors                              | Fair      | Varying condition from fair to bad.                                                                                                                                                                                                                           | We have allowed for a phased replacement of non-compliant units and for ongoing maintenance and replacement of ironmongery and servicing.                                                                                            | 1        | External               | Repairs and Maintenance                           | Y                                | 15                                         | 2021             | £8,500 | £33,500 | £1,500 | £1,000 | £1,000 |
| Fleet Air Arm | Rear of Display Area                                      | Timber double glazed windows to viewing area | Poor      | The window frames were starting to show signs of rot and were generally in an aged condition.                                                                                                                                                                 | Allow to prepare and re-stain windows in the short term to inhibit any further rot.                                                                                                                                                  | 2        | External               | Repairs and Maintenance                           | Υ                                | 5                                          | 2022             |        | £2,000  |        |        |        |
| Fleet Air Arm | Rear of Display Area                                      | Coated metal cladding                        | Poor      | Coating to cladding is heavily weathered/UV degraded. Fixing caps are missing and fixings are corroded. There is cut edge corrosion to the trims.                                                                                                             | Allow to prepare and re-coat the cladding with an approved paint system. Coating over the corroded fixings as part of works.                                                                                                         | 2        | External               | Refurbishments                                    | Υ                                | 10                                         | 2023             |        |         | £5,000 |        |        |
| Fleet Air Arm | Rear of Display Area                                      | High level cladding panelling                | Poor      | High level AIB panelling was in a worn and aged condition with corrosion staining from the roof capping above. There was damage to these panels                                                                                                               | Allow to replace and remove asbestos.                                                                                                                                                                                                | 1        | External               | Health, Safety and<br>Environmental<br>Management | N                                |                                            | 2021             |        | £15,000 |        |        |        |
| Fleet Air Arm | Rear of Flight Deck                                       | Profiled metal cladding                      | Fair      | Profiled metal cladding was in a fair but aged condition with some missing fixing caps and corroded fixings. The coated metal gearing system access hatches were coated metal and these were corroding. There are a number of impact damaged cladding panels. | Allow to decorate the corroded metal gearing system hatches in the short term. Allow to redecorate cladding in Year 3.  Replace impact damaged cladding panels particularly where there has been a penetration through the cladding. | 3        | External               | Repairs and Maintenance                           | Y                                | 10                                         | 2023             | £500   |         | £6,500 |        |        |
| Fleet Air Arm | Rear of Flight Deck                                       | Loading door                                 | Fair      | We understand that this door was installed fairly recently and is in working order.                                                                                                                                                                           | Allow to maintain and service this door on a regular basis.                                                                                                                                                                          | 3        | External               | Repairs and Maintenance                           | Y                                | 1                                          | 2021             | £500   | £500    | £500   | £500   | £500   |
| Fleet Air Arm | Side Elevation to the<br>Flight Deck facing<br>South West | Vertical profiled wall lights                | Bad       | The vertical wall lights are in a heavily UV degraded condition and are not letting any light into the internal areas.                                                                                                                                        | We understand that light is not needed in this area, therefore we recommend that these are replaced with coated profiled metal cladding to match the surrounding areas.                                                              | 3        | External               | Repairs and Maintenance                           | N                                | 10                                         | 2023             |        |         | £5,000 |        |        |
| Fleet Air Arm | Side Elevation to the<br>Flight Deck facing<br>South West | Painted timber<br>double glazed<br>windows   | Poor      | The paint coating to the windows is starting to fail and the beginnings of rot were noted as well as some corrosion to the ironmongent.                                                                                                                       | Allow to redecorate windows.<br>Consideration should be made to<br>replacing these with more thermally<br>efficient items.                                                                                                           |          | External               | Repairs and Maintenance                           | Y                                | 5                                          | 2021             | £2,500 |         |        |        |        |
| Fleet Air Arm | Side Elevation to the<br>Flight Deck facing<br>South West | Painted steel<br>structure                   | Poor      | The coating to the steels was in a poor condition and corrosion was noted.                                                                                                                                                                                    | Allow to prepare and redecorate with an suitable paint system.                                                                                                                                                                       | 2        | External               | Repairs and Maintenance                           | Υ                                | 5                                          | 2022             |        | £3,500  |        |        |        |