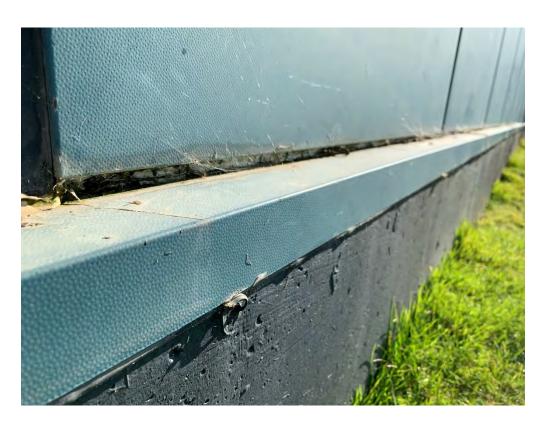

| Fleet Air Arm Museum |
|----------------------|
| Yeovilton            |
| PPM                  |
| Building Fabric      |

| Location      | Building                                                  | Description                                | Condition | Defects                                                                                                                                                                                                                        | Remedial Works                                                                                                                                                                                                                                                                                         | Priority | External /<br>Internal | Maintenance Type        | Cyclical<br>Maintenance<br>Y/N | Cycle Length / Exp Life Span (Years) | Next Due<br>Date | 2021   | 2022   | 2023 | 2024 | 2025 |
|---------------|-----------------------------------------------------------|--------------------------------------------|-----------|--------------------------------------------------------------------------------------------------------------------------------------------------------------------------------------------------------------------------------|--------------------------------------------------------------------------------------------------------------------------------------------------------------------------------------------------------------------------------------------------------------------------------------------------------|----------|------------------------|-------------------------|--------------------------------|--------------------------------------|------------------|--------|--------|------|------|------|
| Fleet Air Arm | Side Elevation to the<br>Flight Deck facing<br>South West | Coated metal gutters and downpipes         | Fair      | Coated metal downpipes and gutters were in varying conditions. Downpipes appeared to be in fair condition with some corroded fixings. The gutters had corrosion to support fixings and the joints were in poor condition.      | Allow to fully overhaul gutters including re-lining if required. Replace or re-coat any corroded elements.                                                                                                                                                                                             | 2        | External               | Repairs and Maintenance | Y                              | 10                                   | 2022             |        | £5,000 |      |      |      |
| Fleet Air Arm | Workshop Elevations                                       | Coated metal cladding                      | Bad       | The coating to the cladding has failed and is the substrate is visible in the majority of areas. The substrate is not corroding yet but we anticipate corrosion will start in the near future.                                 | Allow to prepare and re-coat cladding with an suitable paint system. As part of works allow to replace any dented cladding panels. Allow to coat over / replace any corroded fixings. The gutters and downpipes on this elevation would also benefit from being decorated externally at the same time. | 2        | External               | Repairs and Maintenance | Y                              | 10                                   | 2021             | £6,000 |        |      |      |      |
| Fleet Air Arm | Workshop Elevations                                       | Timber doors                               | Poor      | Painted timber doors were generally in an aged condition with signs of rot.                                                                                                                                                    | In the short term these doors should be repaired and decorated. However, some of these doors are acting as fire exit doors and they are likely non compliant, therefore they should be replaced with modern compliant fire exit doors.                                                                 |          | External               | Repairs and Maintenance | Y                              | 5                                    | 2021             | £1,000 |        |      |      |      |
| Fleet Air Arm | Workshop Elevations                                       | Plant room timber<br>door and shutters     | Poor      | The timber door and shutters are in an aged / rotten condition with corroded ironmongery.                                                                                                                                      | Allow to either fully overhaul or replace doors and shutters.                                                                                                                                                                                                                                          | 2        | External               | Repairs and Maintenance | Υ                              | 5                                    | 2022             |        | £1,500 |      |      |      |
| Fleet Air Arm | Workshop Elevations                                       | Profiled metal roof<br>to plant room       | Bad       | Coating to profiled metal roof has failed.                                                                                                                                                                                     | Allow to redecorate at the same time as the cladding.                                                                                                                                                                                                                                                  | 2        | External               | Repairs and Maintenance | Υ                              | 10                                   | 2022             |        | £1,000 |      |      |      |
| Fleet Air Arm | Workshop Elevations                                       | Galvanised external metal fire exit stairs | Fair      | Galvanised metal staircase<br>appeared in a fair and functional<br>condition. The fixings generally<br>were corroded to the<br>balustrading                                                                                    | Allow to replace or coat over any corrosion to the fixings.                                                                                                                                                                                                                                            |          | External               | Repairs and Maintenance | Y                              | 5                                    | 2023             |        |        | £500 |      |      |
| Fleet Air Arm | Workshop Elevations                                       | Metal gutters and downpipes                |           | Gutters and downpipes were in a fair condition. There was some corrosion noted to the fixing straps and there was water ingress at the joints. The gutters would benefit from being coated with a plygene gutter lining system | Allow to undertake necessary repair works to gutters in good condition.                                                                                                                                                                                                                                | 2        | External               | Repairs and Maintenance | Y                              | 3                                    | 2022             |        | £5,000 |      |      |      |