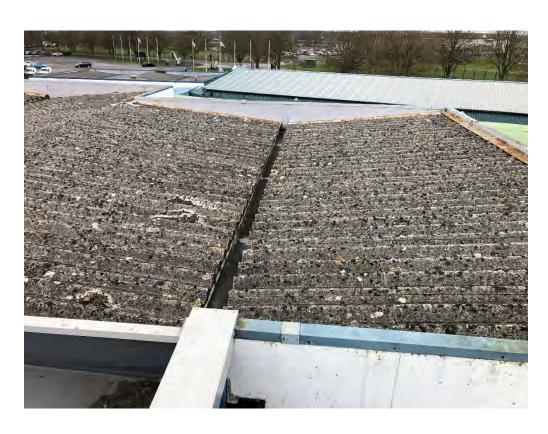

Elevations to the main terrace of hangar units generally comprises a mix of profile sheet, and rain screen cladding, with sections of tinted curtain wall glazing to the front elevation. Roofs are multiple -pitched fibre cement sheets and metal profiled sheets incorporating valley and box perimeter guttering, rainwater goods are painted metal or PVC. Part of the roof has recently been overclad.

Further deterioration and damage. Repair costs and running costs will increase with period of deferment. 3 = Preventative

4 = Beneficial

|                       | 1                |                                                                                                                                                |           |                                                                                                                                                                                                                                                                                                              |                                                                                                                                                                                                                                                                                                                                                                            |          |                        |                         |                                |                                      |                  |          |         |          |         |          |
|-----------------------|------------------|------------------------------------------------------------------------------------------------------------------------------------------------|-----------|--------------------------------------------------------------------------------------------------------------------------------------------------------------------------------------------------------------------------------------------------------------------------------------------------------------|----------------------------------------------------------------------------------------------------------------------------------------------------------------------------------------------------------------------------------------------------------------------------------------------------------------------------------------------------------------------------|----------|------------------------|-------------------------|--------------------------------|--------------------------------------|------------------|----------|---------|----------|---------|----------|
| Location              | Building         | Description                                                                                                                                    | Condition | Defects                                                                                                                                                                                                                                                                                                      | Remedial Works                                                                                                                                                                                                                                                                                                                                                             | Priority | External /<br>Internal | Maintenance Type        | Cyclical<br>Maintenance<br>Y/N | Cycle Length / Exp Life Span (Years) | Next Due<br>Date | 2021     | 2022    | 2023     | 2024    | 2025     |
| Fleet Air Arm         | Old Brick Store  | Fibre Cement roof<br>covering                                                                                                                  | Bad       | Fibre cement roof covering is<br>nearing end of it's useful life. If<br>this building needs to be<br>watertight then this roof will need<br>to be replaced in the short term,<br>any attempt to repair this roof will<br>worsen its condition as the roof<br>sheets are in a friable / fragile<br>condition. | This roof contains asbestos and will require specialist removal. Assume the roof does not need to be replaced in the 5 year term du building usage, provisional sum allowed for adhoc repairs                                                                                                                                                                              | 3        | External               | Refurbishments          | N                              |                                      |                  |          | £1,500  |          |         | £1,500   |
| Fleet Air Arm         | Nissen Hut       | Corrugated metal structure which has previously been painted.                                                                                  | Poor      | Corrugated metal structure which has previously been painted. The structure is basic and we assume the building is fit for purpose at the current time.                                                                                                                                                      | Allow to undertake decoration as required, provisional sum allowed                                                                                                                                                                                                                                                                                                         | 3        | External               | Repairs and Maintenance | N                              |                                      |                  |          | £500    |          |         | £500     |
| Fleet Air Arm         | Cobham Hall      | Coated profiled<br>metal roof covering<br>with round edges                                                                                     | Poor      | The coating to the roof is beginning to fail and substrate is visible, particularly to the rounded roof edges, some corrosion was noted.                                                                                                                                                                     | We recommend that the roof is re-<br>coated with Delcote architectural<br>coating system incorporating<br>Seamsil to the edge / lap ends<br>within the 5 year term to extend the<br>life of the roof.                                                                                                                                                                      |          | External               | Repairs and Maintenance | N                              |                                      | 2023             |          |         | £430,000 |         |          |
| Fleet Air Arm         | Main Buildings   | The roofs to the main buildings are a mix of fibre cement and profiled metal with various different gutter constructions and cladding upstands | Bad       | Apart from the roofs which have recently been overclad, all of the roofs are at the end of their economic lifespan. Cost for repairs will be disproportionate compared to repair costs.                                                                                                                      | We have allowed provisional costs for undertake repairs to keep these roofs watertight. However, we recommend that the roofs are fully replaced with modern composite roofs incorporating insulation to ensure the building is watertight and thermal efficiency of the buildings is improved. Further more detailed roofing costs / condition to be provided if required. |          | External               | Project Works           | N                              |                                      | 2021             | £100,000 | £50,000 | £100,000 | £50,000 | £100,000 |
| Main Building Externa | al Elements      |                                                                                                                                                |           |                                                                                                                                                                                                                                                                                                              |                                                                                                                                                                                                                                                                                                                                                                            |          |                        |                         |                                |                                      |                  |          |         |          | 1       |          |
| Fleet Air Arm         | General External | Concertina loading doors                                                                                                                       | Poor      | Concertina loading doors were in an aged condition with corrosion noted.                                                                                                                                                                                                                                     | Allow to fully serve and repair doors including treating any corrosion/ resealing the galvanised finish. Replacing all brush strips and any other defective items. Lubricating doors. Leave in a good and working order. Allow to service on an annual basis                                                                                                               | 3        | External               | Repairs and Maintenance | Y                              | 1                                    | 2021             | £6,000   | £3,500  | £3,500   | £3,500  | £3,500   |