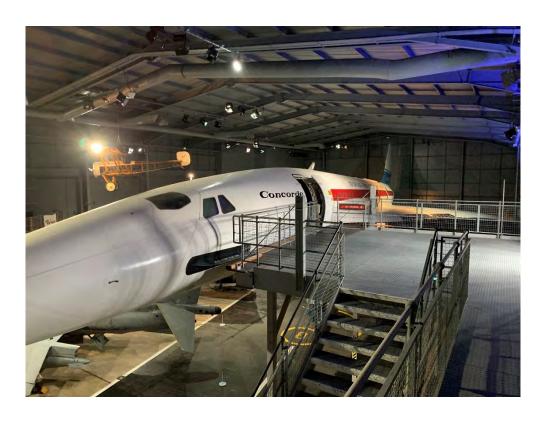

Further deterioration and damage. Repair costs and running costs will increase with period of deferment. 3 = Preventative 4 = Beneficial

| Location      | Building                      | Description                                                     | Condition    | Defects                                                                                                                                                                                                                                                                                                                       | Remedial Works                                                                                                                                                                                                                                                                                                                                                                                                                                          | Priority | External /<br>Internal | Maintenance Type        | Cyclical<br>Maintenance<br>Y/N | Cycle Length / Exp Life Span (Years) | Next Due<br>Date | 2021 | 2022   | 2023   | 2024 | 2025 |
|---------------|-------------------------------|-----------------------------------------------------------------|--------------|-------------------------------------------------------------------------------------------------------------------------------------------------------------------------------------------------------------------------------------------------------------------------------------------------------------------------------|---------------------------------------------------------------------------------------------------------------------------------------------------------------------------------------------------------------------------------------------------------------------------------------------------------------------------------------------------------------------------------------------------------------------------------------------------------|----------|------------------------|-------------------------|--------------------------------|--------------------------------------|------------------|------|--------|--------|------|------|
| Fleet Air Arm | Concord Display<br>Elevations | Coated profiled<br>metal cladding                               | Poor         | The cladding was in an aged condition. The coating was generally UV degraded. There were some areas, particularly to the trims where the coating had failed. Cut edge corrosion was noted at the lap ends. Corrosion was noted to the joints to all of the fixings. There was also widespread impact damaged cladding panels. | Depending on the plans for these buildings. If the cladding was replaced with newer composite thermally insulated panels this would improve the thermal efficiency of the building. However, if the lifespan of these cladding panels needs to be retained for longer than short term - if they need to be extended for medium to long term these cladding panels would benefit from being re-coated with an approved paint system. PS for redecoration |          | External               | Redecorations           | Y                              | 10                                   | 2022             |      | £6,000 |        |      |      |
| Fleet Air Arm | Concord Display<br>Elevations | Coated metal fire escape doors                                  | Satisfactory | Doors were in a fair but aged condition. Unsure whether these doors are compliant?                                                                                                                                                                                                                                            | Allow to ensure doors are compliant<br>and r replace if required. If not,<br>allow to service doors including<br>redecorating and replacing any<br>defective ironmongery.                                                                                                                                                                                                                                                                               | 1        | External               | Repairs and Maintenance | Y                              | 5                                    | 2021             | £250 |        |        |      |      |
| Fleet Air Arm | Concord Display<br>Elevations | Portacabins                                                     |              | Assume that these are not included within our assessment as we understand these are being removed                                                                                                                                                                                                                             |                                                                                                                                                                                                                                                                                                                                                                                                                                                         |          |                        |                         |                                |                                      |                  |      |        |        |      |      |
| Fleet Air Arm | Concord Display<br>Elevations | Cladding to toilets                                             | Fair         | Cladding appears to have been decorated and is in a fair condition, however, it doesn't look like this was with a suitable paint system but appears to be fit                                                                                                                                                                 | Allow to redecorate in Year 5.                                                                                                                                                                                                                                                                                                                                                                                                                          | 3        | External               | Repairs and Maintenance | Y                              | 5                                    | 2025             |      |        |        |      | £750 |
| Fleet Air Arm | Concord Display<br>Elevations | PVC double glazed windows to toilets                            | Poor         | PVC windows were in a fair but aged condition. The PVC coating was heavily stained. Most of the windows had condensation forming between the glazing units and therefore they have failed.                                                                                                                                    | We recommend that these windows are replaced as there will likely be some water ingress as the units have failed.                                                                                                                                                                                                                                                                                                                                       | 2        | External               | Repairs and Maintenance | Y                              | 10                                   | 2023             |      |        | £2,000 |      |      |
| Fleet Air Arm | Concord Display<br>Elevations | Painted concrete low<br>level plinth where<br>the cladding sits | v Fair       | Painted concrete was in a fair but worn condition with some hairline cracking noted.                                                                                                                                                                                                                                          | Allow to redecorate and undertake any repairs to the concrete as required.                                                                                                                                                                                                                                                                                                                                                                              | 3        | External               | Repairs and Maintenance | Y                              | 5                                    | 2022             |      | £2,500 |        |      |      |