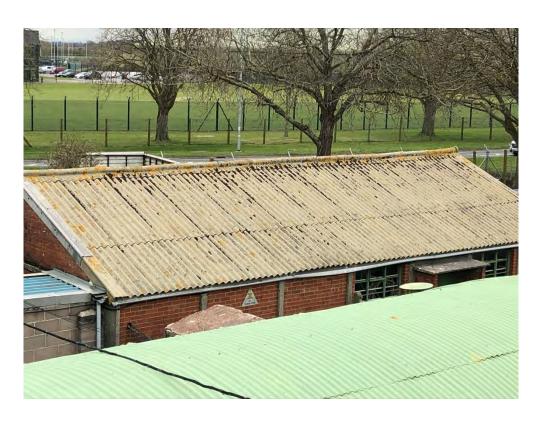

Elevations to the main terrace of hangar units generally comprises a mix of profile sheet, and rain screen cladding, with sections of tinted curtain wall glazing to the front elevation. Roofs are multiple -pitched fibre cement sheets and metal profiled sheets incorporating valley and box perimeter guttering, rainwater goods are painted metal or PVC. Part of the roof has recently been overclad.

|        |                                                                                                                                                                                                                                                                                                                                                                                                                                                                                                                           | Priority |
|--------|---------------------------------------------------------------------------------------------------------------------------------------------------------------------------------------------------------------------------------------------------------------------------------------------------------------------------------------------------------------------------------------------------------------------------------------------------------------------------------------------------------------------------|----------|
| 1.     | Structure and Fabric                                                                                                                                                                                                                                                                                                                                                                                                                                                                                                      |          |
| 1.1.   | Main Building                                                                                                                                                                                                                                                                                                                                                                                                                                                                                                             |          |
| 1.1.1. | The main building comprises a series of hangar units which have been extended and added to over the years. As with the wider site these have suffered from a lack of regular maintenance over the years. The main item is the roof, apart from a section which has been recently overclad this is in bad condition and has reached the end of its economic life. Ideally this requires re-roofing as the roof is in such poor condition that any roofing works will result in further damage due to workman foot traffic. | •        |
| 1.1.2. | The coating to the profile sheet cladding to the rear of the main building has failed and requires recoating.                                                                                                                                                                                                                                                                                                                                                                                                             | •        |
| 1.1.3. | The car park surface is in very poor condition and will continue to deteriorate rapidly unless replacement works are undertaken. This presents trip hazards as it is open to the public and will require resurfacing.                                                                                                                                                                                                                                                                                                     | •        |
| 1.1.4. | External decorations are in mixed condition and commensurate with the age and type f the building. Other than general repairs, ongoing maintenance and redecorations we did not note any major items.                                                                                                                                                                                                                                                                                                                     | •        |
| 1.1.5. | Internally the buildings are in fair-poor condition. There are multiple items of redecoration associated with roof and gutter leaks and this included the steel structure which will require recoating to prevent corrosion. The remaining items are general and comprise repairs, ongoing maintenance and redecorations associated with a wider lack of these more historically.                                                                                                                                         | •        |
| 1.2.   | Restaurant and Conference Centre                                                                                                                                                                                                                                                                                                                                                                                                                                                                                          |          |
| 1.2.1. | The restaurant and conference centre are in a mixed state of repair and condition. The fibre cement roof covering is in poor condition though we would not anticipate replacement to be required within the 5 year maintenance period but we anticipate adhoc repairs including lining gutters, overlaying cracked sheets and renewing joints to cladding caping.                                                                                                                                                         | •        |
| 1.2.2. | The profile sheet roof coverings are in very poor condition, and the coating has failed. There a several roof leaks evident internally. This section of roof will require recoating and edge/joint sealing to prevent further deterioration. If this is not undertaken the roof covering will require replacement which cost substantially more than the repair works.                                                                                                                                                    | •        |
| 1.2.3. | Generally, this area only has general needs of repairs, maintenance and redecorations. However, the vinyl floor covering has bubbled in placed due a combination of no DPM and roof leaks and this will require replacement and installation of a new DPM.                                                                                                                                                                                                                                                                | •        |

Further deterioration and damage. Repair costs and running costs will increase with period of deferment. 3 = Preventative

4 = Beneficial

|                       | 1                |                                                                                                                                                |           |                                                                                                                                                                                                                                                                                                              |                                                                                                                                                                                                                                                                                                                                                                            |          |                        |                         |                                |                                      |                  |          |         |          |         |          |
|-----------------------|------------------|------------------------------------------------------------------------------------------------------------------------------------------------|-----------|--------------------------------------------------------------------------------------------------------------------------------------------------------------------------------------------------------------------------------------------------------------------------------------------------------------|----------------------------------------------------------------------------------------------------------------------------------------------------------------------------------------------------------------------------------------------------------------------------------------------------------------------------------------------------------------------------|----------|------------------------|-------------------------|--------------------------------|--------------------------------------|------------------|----------|---------|----------|---------|----------|
| Location              | Building         | Description                                                                                                                                    | Condition | Defects                                                                                                                                                                                                                                                                                                      | Remedial Works                                                                                                                                                                                                                                                                                                                                                             | Priority | External /<br>Internal | Maintenance Type        | Cyclical<br>Maintenance<br>Y/N | Cycle Length / Exp Life Span (Years) | Next Due<br>Date | 2021     | 2022    | 2023     | 2024    | 2025     |
| Fleet Air Arm         | Old Brick Store  | Fibre Cement roof<br>covering                                                                                                                  | Bad       | Fibre cement roof covering is<br>nearing end of it's useful life. If<br>this building needs to be<br>watertight then this roof will need<br>to be replaced in the short term,<br>any attempt to repair this roof will<br>worsen its condition as the roof<br>sheets are in a friable / fragile<br>condition. | This roof contains asbestos and will require specialist removal. Assume the roof does not need to be replaced in the 5 year term du building usage, provisional sum allowed for adhoc repairs                                                                                                                                                                              | 3        | External               | Refurbishments          | N                              |                                      |                  |          | £1,500  |          |         | £1,500   |
| Fleet Air Arm         | Nissen Hut       | Corrugated metal structure which has previously been painted.                                                                                  | Poor      | Corrugated metal structure which has previously been painted. The structure is basic and we assume the building is fit for purpose at the current time.                                                                                                                                                      | Allow to undertake decoration as required, provisional sum allowed                                                                                                                                                                                                                                                                                                         | 3        | External               | Repairs and Maintenance | N                              |                                      |                  |          | £500    |          |         | £500     |
| Fleet Air Arm         | Cobham Hall      | Coated profiled<br>metal roof covering<br>with round edges                                                                                     | Poor      | The coating to the roof is beginning to fail and substrate is visible, particularly to the rounded roof edges, some corrosion was noted.                                                                                                                                                                     | We recommend that the roof is re-<br>coated with Delcote architectural<br>coating system incorporating<br>Seamsil to the edge / lap ends<br>within the 5 year term to extend the<br>life of the roof.                                                                                                                                                                      |          | External               | Repairs and Maintenance | N                              |                                      | 2023             |          |         | £430,000 |         |          |
| Fleet Air Arm         | Main Buildings   | The roofs to the main buildings are a mix of fibre cement and profiled metal with various different gutter constructions and cladding upstands | Bad       | Apart from the roofs which have recently been overclad, all of the roofs are at the end of their economic lifespan. Cost for repairs will be disproportionate compared to repair costs.                                                                                                                      | We have allowed provisional costs for undertake repairs to keep these roofs watertight. However, we recommend that the roofs are fully replaced with modern composite roofs incorporating insulation to ensure the building is watertight and thermal efficiency of the buildings is improved. Further more detailed roofing costs / condition to be provided if required. |          | External               | Project Works           | N                              |                                      | 2021             | £100,000 | £50,000 | £100,000 | £50,000 | £100,000 |
| Main Building Externa | al Elements      |                                                                                                                                                |           |                                                                                                                                                                                                                                                                                                              |                                                                                                                                                                                                                                                                                                                                                                            |          |                        |                         |                                |                                      |                  |          |         |          | 1       |          |
| Fleet Air Arm         | General External | Concertina loading doors                                                                                                                       | Poor      | Concertina loading doors were in an aged condition with corrosion noted.                                                                                                                                                                                                                                     | Allow to fully serve and repair doors including treating any corrosion/ resealing the galvanised finish. Replacing all brush strips and any other defective items. Lubricating doors. Leave in a good and working order. Allow to service on an annual basis                                                                                                               | 3        | External               | Repairs and Maintenance | Y                              | 1                                    | 2021             | £6,000   | £3,500  | £3,500   | £3,500  | £3,500   |