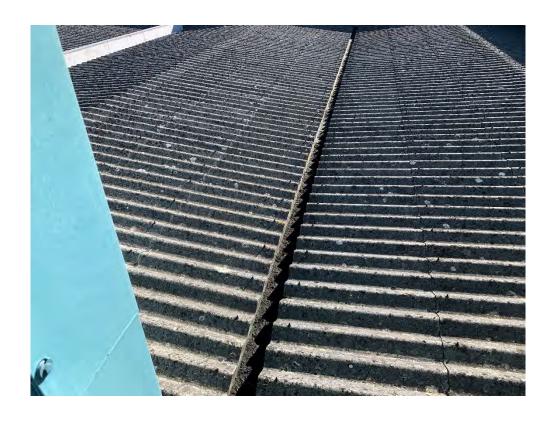

Elevations to the main terrace of hangar units generally comprises a mix of profile sheet, and rain screen cladding, with sections of tinted curtain wall glazing to the front elevation. Roofs are multiple -pitched fibre cement sheets and metal profiled sheets incorporating valley and box perimeter guttering, rainwater goods are painted metal or PVC. Part of the roof has recently been overclad.

|        |                                                                                                                                                                                                                                                                                                                                                                                                                                                                                                                           | Priority |
|--------|---------------------------------------------------------------------------------------------------------------------------------------------------------------------------------------------------------------------------------------------------------------------------------------------------------------------------------------------------------------------------------------------------------------------------------------------------------------------------------------------------------------------------|----------|
| 1.     | Structure and Fabric                                                                                                                                                                                                                                                                                                                                                                                                                                                                                                      |          |
| 1.1.   | Main Building                                                                                                                                                                                                                                                                                                                                                                                                                                                                                                             |          |
| 1.1.1. | The main building comprises a series of hangar units which have been extended and added to over the years. As with the wider site these have suffered from a lack of regular maintenance over the years. The main item is the roof, apart from a section which has been recently overclad this is in bad condition and has reached the end of its economic life. Ideally this requires re-roofing as the roof is in such poor condition that any roofing works will result in further damage due to workman foot traffic. | •        |
| 1.1.2. | The coating to the profile sheet cladding to the rear of the main building has failed and requires recoating.                                                                                                                                                                                                                                                                                                                                                                                                             | •        |
| 1.1.3. | The car park surface is in very poor condition and will continue to deteriorate rapidly unless replacement works are undertaken. This presents trip hazards as it is open to the public and will require resurfacing.                                                                                                                                                                                                                                                                                                     | •        |
| 1.1.4. | External decorations are in mixed condition and commensurate with the age and type f the building. Other than general repairs, ongoing maintenance and redecorations we did not note any major items.                                                                                                                                                                                                                                                                                                                     | •        |
| 1.1.5. | Internally the buildings are in fair-poor condition. There are multiple items of redecoration associated with roof and gutter leaks and this included the steel structure which will require recoating to prevent corrosion. The remaining items are general and comprise repairs, ongoing maintenance and redecorations associated with a wider lack of these more historically.                                                                                                                                         | •        |
| 1.2.   | Restaurant and Conference Centre                                                                                                                                                                                                                                                                                                                                                                                                                                                                                          |          |
| 1.2.1. | The restaurant and conference centre are in a mixed state of repair and condition. The fibre cement roof covering is in poor condition though we would not anticipate replacement to be required within the 5 year maintenance period but we anticipate adhoc repairs including lining gutters, overlaying cracked sheets and renewing joints to cladding caping.                                                                                                                                                         | •        |
| 1.2.2. | The profile sheet roof coverings are in very poor condition, and the coating has failed. There a several roof leaks evident internally. This section of roof will require recoating and edge/joint sealing to prevent further deterioration. If this is not undertaken the roof covering will require replacement which cost substantially more than the repair works.                                                                                                                                                    | •        |
| 1.2.3. | Generally, this area only has general needs of repairs, maintenance and redecorations. However, the vinyl floor covering has bubbled in placed due a combination of no DPM and roof leaks and this will require replacement and installation of a new DPM.                                                                                                                                                                                                                                                                | •        |