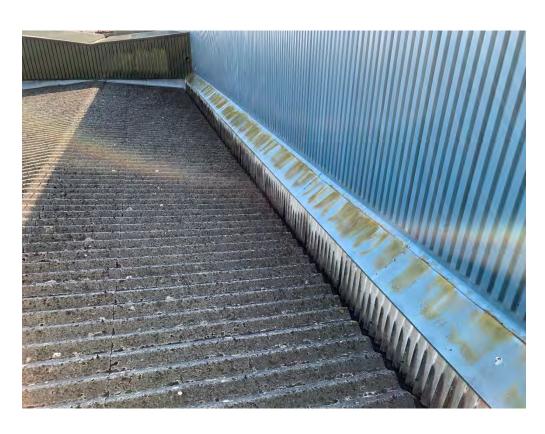

Elevations to the main terrace of hangar units generally comprises a mix of profile sheet, and rain screen cladding, with sections of tinted curtain wall glazing to the front elevation. Roofs are multiple -pitched fibre cement sheets and metal profiled sheets incorporating valley and box perimeter guttering, rainwater goods are painted metal or PVC. Part of the roof has recently been overclad.

|        |                                                                                                                                                                                                                                                                                                                                                                                                                                                                                                                           | Priority |
|--------|---------------------------------------------------------------------------------------------------------------------------------------------------------------------------------------------------------------------------------------------------------------------------------------------------------------------------------------------------------------------------------------------------------------------------------------------------------------------------------------------------------------------------|----------|
| 1.     | Structure and Fabric                                                                                                                                                                                                                                                                                                                                                                                                                                                                                                      |          |
| 1.1.   | Main Building                                                                                                                                                                                                                                                                                                                                                                                                                                                                                                             |          |
| 1.1.1. | The main building comprises a series of hangar units which have been extended and added to over the years. As with the wider site these have suffered from a lack of regular maintenance over the years. The main item is the roof, apart from a section which has been recently overclad this is in bad condition and has reached the end of its economic life. Ideally this requires re-roofing as the roof is in such poor condition that any roofing works will result in further damage due to workman foot traffic. | •        |
| 1.1.2. | The coating to the profile sheet cladding to the rear of the main building has failed and requires recoating.                                                                                                                                                                                                                                                                                                                                                                                                             | •        |
| 1.1.3. | The car park surface is in very poor condition and will continue to deteriorate rapidly unless replacement works are undertaken. This presents trip hazards as it is open to the public and will require resurfacing.                                                                                                                                                                                                                                                                                                     | •        |
| 1.1.4. | External decorations are in mixed condition and commensurate with the age and type f the building. Other than general repairs, ongoing maintenance and redecorations we did not note any major items.                                                                                                                                                                                                                                                                                                                     | •        |
| 1.1.5. | Internally the buildings are in fair-poor condition. There are multiple items of redecoration associated with roof and gutter leaks and this included the steel structure which will require recoating to prevent corrosion. The remaining items are general and comprise repairs, ongoing maintenance and redecorations associated with a wider lack of these more historically.                                                                                                                                         | •        |
| 1.2.   | Restaurant and Conference Centre                                                                                                                                                                                                                                                                                                                                                                                                                                                                                          |          |
| 1.2.1. | The restaurant and conference centre are in a mixed state of repair and condition. The fibre cement roof covering is in poor condition though we would not anticipate replacement to be required within the 5 year maintenance period but we anticipate adhoc repairs including lining gutters, overlaying cracked sheets and renewing joints to cladding caping.                                                                                                                                                         | •        |
| 1.2.2. | The profile sheet roof coverings are in very poor condition, and the coating has failed. There a several roof leaks evident internally. This section of roof will require recoating and edge/joint sealing to prevent further deterioration. If this is not undertaken the roof covering will require replacement which cost substantially more than the repair works.                                                                                                                                                    | •        |
| 1.2.3. | Generally, this area only has general needs of repairs, maintenance and redecorations. However, the vinyl floor covering has bubbled in placed due a combination of no DPM and roof leaks and this will require replacement and installation of a new DPM.                                                                                                                                                                                                                                                                | •        |