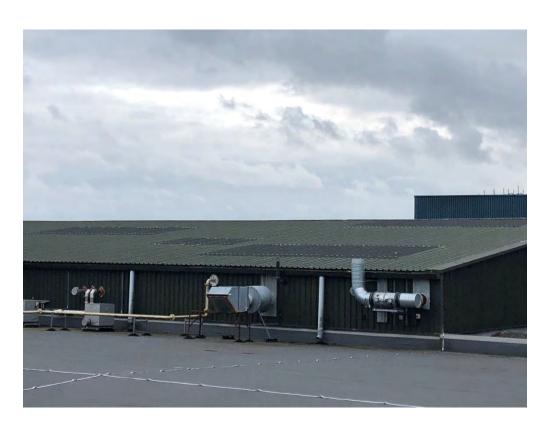

Elevations to the main terrace of hangar units generally comprises a mix of profile sheet, and rain screen cladding, with sections of tinted curtain wall glazing to the front elevation. Roofs are multiple -pitched fibre cement sheets and metal profiled sheets incorporating valley and box perimeter guttering, rainwater goods are painted metal or PVC. Part of the roof has recently been overclad.

The restaurant and conference centre comprises a steel framed detached single storey unit split into two sections. The front section provides restaurant and kitchen accommodation and has curtain wall single glazing to the front elevations and box profile sheet to the sides, all beneath a fibre cement sheet roof. The rear section comprises an open plan conference centre and this has box section profile sheet cladding to elevations beneath a pitched profile sheet roof.