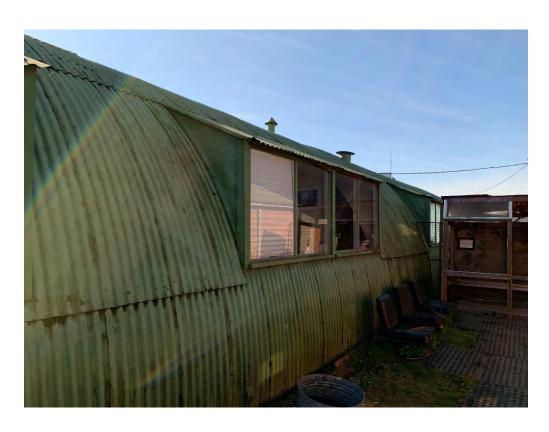

The facilities workshop comprises a Nissen Hut, being a prefabricated, half-cylindrical, painted metal, profile sheet clad/roofed unit with brick elevations to the front and rear.