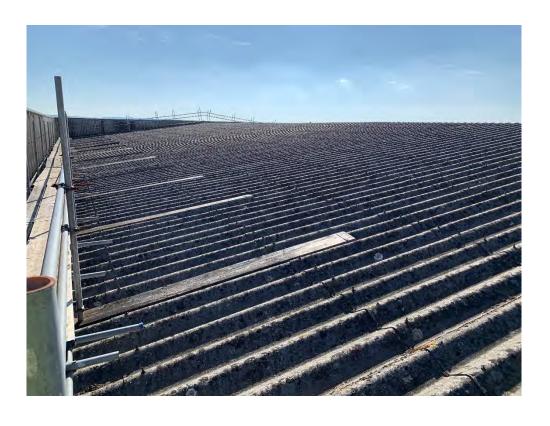

Elevations to the main terrace of hangar units generally comprises a mix of profile sheet, and rain screen cladding, with sections of tinted curtain wall glazing to the front elevation. Roofs are multiple -pitched fibre cement sheets and metal profiled sheets incorporating valley and box perimeter guttering, rainwater goods are painted metal or PVC. Part of the roof has recently been overclad.

|        |                                                                                                                                                                                                                                                                                                                                                                                                                                                                                                                           | Priority |
|--------|---------------------------------------------------------------------------------------------------------------------------------------------------------------------------------------------------------------------------------------------------------------------------------------------------------------------------------------------------------------------------------------------------------------------------------------------------------------------------------------------------------------------------|----------|
| 1.     | Structure and Fabric                                                                                                                                                                                                                                                                                                                                                                                                                                                                                                      |          |
| 1.1.   | Main Building                                                                                                                                                                                                                                                                                                                                                                                                                                                                                                             |          |
| 1.1.1. | The main building comprises a series of hangar units which have been extended and added to over the years. As with the wider site these have suffered from a lack of regular maintenance over the years. The main item is the roof, apart from a section which has been recently overclad this is in bad condition and has reached the end of its economic life. Ideally this requires re-roofing as the roof is in such poor condition that any roofing works will result in further damage due to workman foot traffic. | •        |
| 1.1.2. | The coating to the profile sheet cladding to the rear of the main building has failed and requires recoating.                                                                                                                                                                                                                                                                                                                                                                                                             | •        |
| 1.1.3. | The car park surface is in very poor condition and will continue to deteriorate rapidly unless replacement works are undertaken. This presents trip hazards as it is open to the public and will require resurfacing.                                                                                                                                                                                                                                                                                                     | •        |
| 1.1.4. | External decorations are in mixed condition and commensurate with the age and type f the building. Other than general repairs, ongoing maintenance and redecorations we did not note any major items.                                                                                                                                                                                                                                                                                                                     | •        |
| 1.1.5. | Internally the buildings are in fair-poor condition. There are multiple items of redecoration associated with roof and gutter leaks and this included the steel structure which will require recoating to prevent corrosion. The remaining items are general and comprise repairs, ongoing maintenance and redecorations associated with a wider lack of these more historically.                                                                                                                                         | •        |
| 1.2.   | Restaurant and Conference Centre                                                                                                                                                                                                                                                                                                                                                                                                                                                                                          |          |
| 1.2.1. | The restaurant and conference centre are in a mixed state of repair and condition. The fibre cement roof covering is in poor condition though we would not anticipate replacement to be required within the 5 year maintenance period but we anticipate adhoc repairs including lining gutters, overlaying cracked sheets and renewing joints to cladding caping.                                                                                                                                                         | •        |
| 1.2.2. | The profile sheet roof coverings are in very poor condition, and the coating has failed. There a several roof leaks evident internally. This section of roof will require recoating and edge/joint sealing to prevent further deterioration. If this is not undertaken the roof covering will require replacement which cost substantially more than the repair works.                                                                                                                                                    | •        |
| 1.2.3. | Generally, this area only has general needs of repairs, maintenance and redecorations. However, the vinyl floor covering has bubbled in placed due a combination of no DPM and roof leaks and this will require replacement and installation of a new DPM.                                                                                                                                                                                                                                                                | •        |