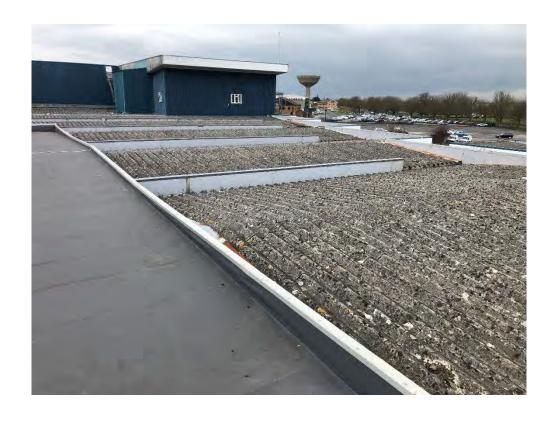

Elevations to the main terrace of hangar units generally comprises a mix of profile sheet, and rain screen cladding, with sections of tinted curtain wall glazing to the front elevation. Roofs are multiple -pitched fibre cement sheets and metal profiled sheets incorporating valley and box perimeter guttering, rainwater goods are painted metal or PVC. Part of the roof has recently been overclad.

Further deterioration and damage. Repair costs and running costs will increase with period of deferment. 3 = Preventative

4 = Beneficial

|                       | 1                |                                                                                                                                                |           |                                                                                                                                                                                                                                                                                                              |                                                                                                                                                                                                                                                                                                                                                                            |          |                        |                         |                                |                                      |                  |          |         |          |         |          |
|-----------------------|------------------|------------------------------------------------------------------------------------------------------------------------------------------------|-----------|--------------------------------------------------------------------------------------------------------------------------------------------------------------------------------------------------------------------------------------------------------------------------------------------------------------|----------------------------------------------------------------------------------------------------------------------------------------------------------------------------------------------------------------------------------------------------------------------------------------------------------------------------------------------------------------------------|----------|------------------------|-------------------------|--------------------------------|--------------------------------------|------------------|----------|---------|----------|---------|----------|
| Location              | Building         | Description                                                                                                                                    | Condition | Defects                                                                                                                                                                                                                                                                                                      | Remedial Works                                                                                                                                                                                                                                                                                                                                                             | Priority | External /<br>Internal | Maintenance Type        | Cyclical<br>Maintenance<br>Y/N | Cycle Length / Exp Life Span (Years) | Next Due<br>Date | 2021     | 2022    | 2023     | 2024    | 2025     |
| Fleet Air Arm         | Old Brick Store  | Fibre Cement roof<br>covering                                                                                                                  | Bad       | Fibre cement roof covering is<br>nearing end of it's useful life. If<br>this building needs to be<br>watertight then this roof will need<br>to be replaced in the short term,<br>any attempt to repair this roof will<br>worsen its condition as the roof<br>sheets are in a friable / fragile<br>condition. | This roof contains asbestos and will require specialist removal. Assume the roof does not need to be replaced in the 5 year term du building usage, provisional sum allowed for adhoc repairs                                                                                                                                                                              | 3        | External               | Refurbishments          | N                              |                                      |                  |          | £1,500  |          |         | £1,500   |
| Fleet Air Arm         | Nissen Hut       | Corrugated metal structure which has previously been painted.                                                                                  | Poor      | Corrugated metal structure which has previously been painted. The structure is basic and we assume the building is fit for purpose at the current time.                                                                                                                                                      | Allow to undertake decoration as required, provisional sum allowed                                                                                                                                                                                                                                                                                                         | 3        | External               | Repairs and Maintenance | N                              |                                      |                  |          | £500    |          |         | £500     |
| Fleet Air Arm         | Cobham Hall      | Coated profiled<br>metal roof covering<br>with round edges                                                                                     | Poor      | The coating to the roof is beginning to fail and substrate is visible, particularly to the rounded roof edges, some corrosion was noted.                                                                                                                                                                     | We recommend that the roof is re-<br>coated with Delcote architectural<br>coating system incorporating<br>Seamsil to the edge / lap ends<br>within the 5 year term to extend the<br>life of the roof.                                                                                                                                                                      |          | External               | Repairs and Maintenance | N                              |                                      | 2023             |          |         | £430,000 |         |          |
| Fleet Air Arm         | Main Buildings   | The roofs to the main buildings are a mix of fibre cement and profiled metal with various different gutter constructions and cladding upstands | Bad       | Apart from the roofs which have recently been overclad, all of the roofs are at the end of their economic lifespan. Cost for repairs will be disproportionate compared to repair costs.                                                                                                                      | We have allowed provisional costs for undertake repairs to keep these roofs watertight. However, we recommend that the roofs are fully replaced with modern composite roofs incorporating insulation to ensure the building is watertight and thermal efficiency of the buildings is improved. Further more detailed roofing costs / condition to be provided if required. |          | External               | Project Works           | N                              |                                      | 2021             | £100,000 | £50,000 | £100,000 | £50,000 | £100,000 |
| Main Building Externa | al Elements      |                                                                                                                                                |           |                                                                                                                                                                                                                                                                                                              |                                                                                                                                                                                                                                                                                                                                                                            |          |                        |                         |                                |                                      |                  |          |         |          | 1       |          |
| Fleet Air Arm         | General External | Concertina loading doors                                                                                                                       | Poor      | Concertina loading doors were in an aged condition with corrosion noted.                                                                                                                                                                                                                                     | Allow to fully serve and repair doors including treating any corrosion/ resealing the galvanised finish. Replacing all brush strips and any other defective items. Lubricating doors. Leave in a good and working order. Allow to service on an annual basis                                                                                                               | 3        | External               | Repairs and Maintenance | Y                              | 1                                    | 2021             | £6,000   | £3,500  | £3,500   | £3,500  | £3,500   |