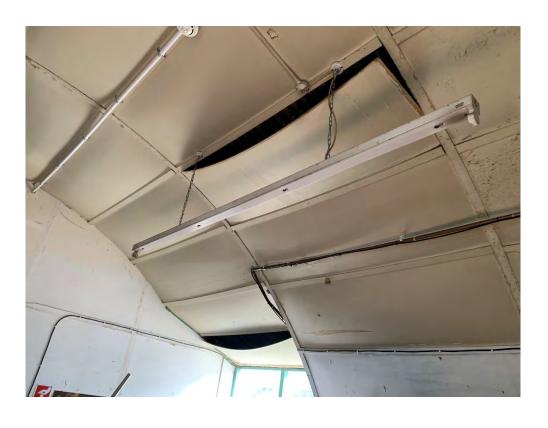

The facilities workshop comprises a Nissen Hut, being a prefabricated, half-cylindrical, painted metal, profile sheet clad/roofed unit with brick elevations to the front and rear.