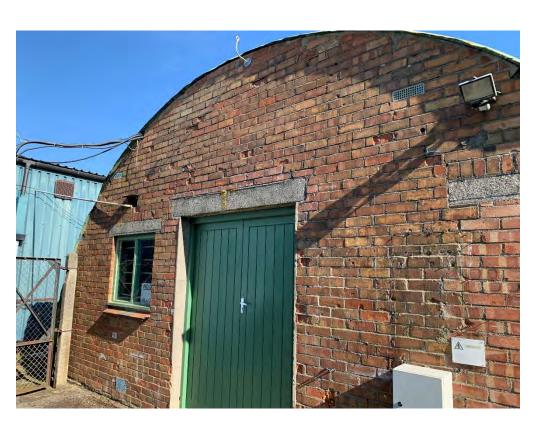

The facilities workshop comprises a Nissen Hut, being a prefabricated, half-cylindrical, painted metal, profile sheet clad/roofed unit with brick elevations to the front and rear.