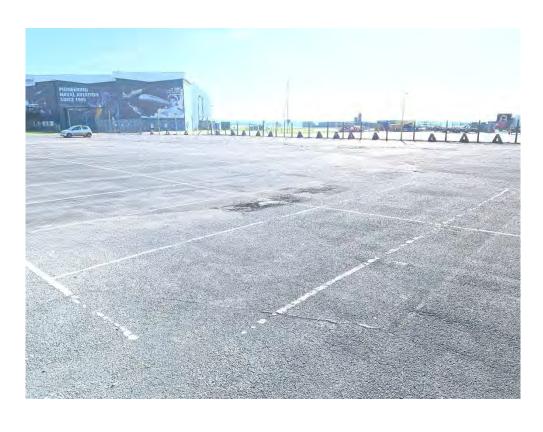

#### Programme of Works - Fabric

| Location       | Building       | Description                       | Condition | Defects                                                                                                                                                                                                     | Remedial Works                                                                                                                                                                                              | Priority | External /<br>Internal | Maintenance Type                                  | Cyclical<br>Maintenance<br>Y / N | Cycle Length / Exp Life Span (Years) | Next Due<br>Date | 2021       | 2022 | 2023 | 2024 | 2025 |
|----------------|----------------|-----------------------------------|-----------|-------------------------------------------------------------------------------------------------------------------------------------------------------------------------------------------------------------|-------------------------------------------------------------------------------------------------------------------------------------------------------------------------------------------------------------|----------|------------------------|---------------------------------------------------|----------------------------------|--------------------------------------|------------------|------------|------|------|------|------|
| External Areas |                |                                   |           |                                                                                                                                                                                                             |                                                                                                                                                                                                             |          |                        |                                                   |                                  |                                      |                  |            |      |      |      |      |
| Fleet Air Arm  | External Areas | Painted cast iron gates           | Poor      | The decorative coatings have failed and there is corrosion evident.                                                                                                                                         | Fully rub down, prepare surfaces and re-coat with a suitable paint system.                                                                                                                                  | 2        | External               | Repairs and Maintenance                           | Y                                | 5                                    | 2021             | £1,000     |      |      |      |      |
| Fleet Air Arm  | External Areas | Galvanised gates and fencing      | Fair      | Generally the galvanised steel<br>fencing and gates are in<br>reasonable condition, however,<br>some bolts and fixings are                                                                                  | Replace all corroding fixings as necessary to prevent damage to fencing.                                                                                                                                    | 3        | External               | Repairs and Maintenance                           | Y                                | 5                                    | 2022             |            | £500 |      |      |      |
| Fleet Air Arm  | External Areas | Tarmacadam surface<br>car park    | Bad       | The car park surface is heavily weathered with multiple pot holes, particularly around previous patch repairs and this is creating numerous trip hazards resulting in a health and safety issue.            | Re-surface the entirety of the car<br>park including levelling and<br>replacing drainage covers where<br>required. On completion allow to re-<br>paint white car park lines with an<br>thermoplastic paint. |          | External               | Health, Safety and<br>Environmental<br>Management | Υ                                | 15                                   | 2021             | £1,100,000 |      |      |      |      |
| Fleet Air Arm  | External Areas | Chain-link perimeter<br>fencing   | Fair      | Generally the chain-link fencing is in a fair condition for its use. The barbed wire sections are corroding and there is weathering evident to the chain-link parts. The concrete posts are also weathered. | demise, no cost allowed.                                                                                                                                                                                    |          |                        |                                                   |                                  |                                      |                  |            |      |      |      |      |
| Fleet Air Arm  | External Areas | Car park sleeper<br>kerbs         | Poor      | The railway sleepers to edge the car parks are heavily weathered and broken in places. The connecting steels are heavily                                                                                    | As part of the repairs to the car park<br>surface, remove all railway sleepers<br>and install concrete kerbing. Inc in<br>car park cost.                                                                    |          |                        |                                                   |                                  |                                      |                  |            |      |      |      |      |
| Fleet Air Arm  | External Areas | Concrete pathway to main entrance | Fair      | Joints and concrete sections are unlevel and patch repair work presents trip hazards.                                                                                                                       | As part of the wider car park re-<br>surfacing, allow to re-cover with a<br>tarmacadam coating and to remove<br>trip hazards. Inc in car park cost.                                                         |          |                        |                                                   |                                  |                                      |                  |            |      |      |      |      |