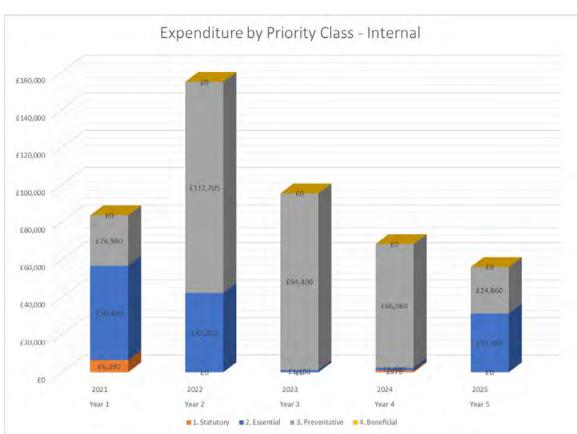

## 4.0 Expenditure Graph

A graph showing Expenditure against Priority Class is provided on the following page.

## 3.0 Summaries of Expenditure

Summaries of Expenditure are provided on the following two pages, sorted by priority class.

|                    |            |          | Year and Cost |          |          |
|--------------------|------------|----------|---------------|----------|----------|
|                    | Year 1     | Year 2   | Year 3        | Year 4   | Year 5   |
|                    | 2021       | 2022     | 2023          | 2024     | 2025     |
|                    |            |          |               |          |          |
| Priority           |            |          |               |          |          |
|                    |            |          |               |          |          |
| External           |            |          |               |          |          |
| 1. Statutory       | £1,109,750 | £48,500  | £1,500        | £1,000   | £1,000   |
| 2. Essential       | £34,100    | £102,850 | £473,100      | £11,600  | £100     |
| 3. Preventative    | £118,050   | £80,200  | £157,600      | £57,200  | £111,850 |
| 4. Beneficial      | £0         | £0       | £0            | £0       | £0       |
|                    |            |          |               |          |          |
| Internal           |            |          |               |          |          |
| 1. Statutory       | £6,390     | £0       | £0            | £975     | £0       |
| 2. Essential       | £50,400    | £42,325  | £1,100        | £1,400   | £31,350  |
| 3. Preventative    | £26,940    | £112,705 | £94,400       | £66,060  | £24,860  |
| 4. Beneficial      | £0         | £0       | £0            | £0       | £0       |
|                    |            |          |               |          |          |
| Services           |            |          |               |          |          |
| 1. Statutory       | £0         | £0       | £0            | £0       | £0       |
| 2. Essential       | £33,000    | £0       | £0            | £0       | £0       |
| 3. Preventative    | £31,600    | £71,600  | £48,100       | £45,100  | £28,600  |
| 4. Beneficial      | £17,250    | £40,250  | £30,250       | £10,250  | £140,250 |
|                    |            |          |               |          |          |
| Total              | £1,427,480 | £498,430 | £806,050      | £193,585 | £338,010 |
| VAT (at 20%)       | £21,490    | £30,300  | £24,495       | £16,365  | £35,245  |
|                    |            |          |               |          |          |
| <b>Grand Total</b> | £1,448,970 | £528,730 | £830,545      | £209,950 | £373,255 |