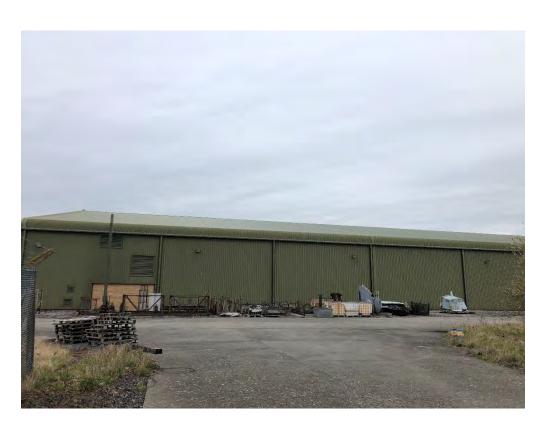

#### **Brief Description of Site**

Fleet Air Arm Museum is situated within RNAS Yeovilton, and active Royal Navy base in Somerset.

The main museum building is formed by a number of hangers nucleating from the original unit which dates to the 1970's. This provides a majority of open plan display areas with cellular displays at mezzanine level. Further buildings comprise the Dolphin Centre, a more modern café/restaurant and meeting spaces, and a number of ancillary buildings including brick structures and a Nissen Hut. Separate from the main site, Cobham Hall is a 1990's warehouse unit used for archiving. This provides a main open plan space and further cellular space used for temperature and humidity-controlled storage.

Elevations to the main terrace of hangar units generally comprises a mix of profile sheet, and rain screen cladding, with sections of tinted curtain wall glazing to the front elevation. Roofs are multiple -pitched fibre cement sheets and metal profiled sheets incorporating valley and box perimeter guttering, rainwater goods are painted metal or PVC. Part of the roof has recently been overclad.