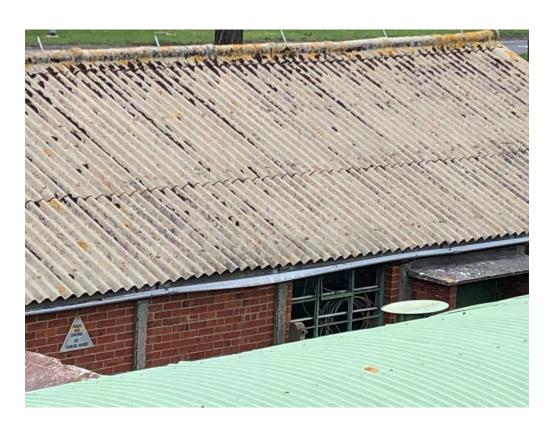

Elevations to the main terrace of hangar units generally comprises a mix of profile sheet, and rain screen cladding, with sections of tinted curtain wall glazing to the front elevation. Roofs are multiple -pitched fibre cement sheets and metal profiled sheets incorporating valley and box perimeter guttering, rainwater goods are painted metal or PVC. Part of the roof has recently been overclad.

|        |                                                                                                                                                                                                                                                                                                                                                                                                                                                                                                                           | Priority |
|--------|---------------------------------------------------------------------------------------------------------------------------------------------------------------------------------------------------------------------------------------------------------------------------------------------------------------------------------------------------------------------------------------------------------------------------------------------------------------------------------------------------------------------------|----------|
| 1.     | Structure and Fabric                                                                                                                                                                                                                                                                                                                                                                                                                                                                                                      |          |
| 1.1.   | Main Building                                                                                                                                                                                                                                                                                                                                                                                                                                                                                                             |          |
| 1.1.1. | The main building comprises a series of hangar units which have been extended and added to over the years. As with the wider site these have suffered from a lack of regular maintenance over the years. The main item is the roof, apart from a section which has been recently overclad this is in bad condition and has reached the end of its economic life. Ideally this requires re-roofing as the roof is in such poor condition that any roofing works will result in further damage due to workman foot traffic. | •        |
| 1.1.2. | The coating to the profile sheet cladding to the rear of the main building has failed and requires recoating.                                                                                                                                                                                                                                                                                                                                                                                                             | •        |
| 1.1.3. | The car park surface is in very poor condition and will continue to deteriorate rapidly unless replacement works are undertaken. This presents trip hazards as it is open to the public and will require resurfacing.                                                                                                                                                                                                                                                                                                     | •        |
| 1.1.4. | External decorations are in mixed condition and commensurate with the age and type f the building. Other than general repairs, ongoing maintenance and redecorations we did not note any major items.                                                                                                                                                                                                                                                                                                                     | •        |
| 1.1.5. | Internally the buildings are in fair-poor condition. There are multiple items of redecoration associated with roof and gutter leaks and this included the steel structure which will require recoating to prevent corrosion. The remaining items are general and comprise repairs, ongoing maintenance and redecorations associated with a wider lack of these more historically.                                                                                                                                         | •        |
| 1.2.   | Restaurant and Conference Centre                                                                                                                                                                                                                                                                                                                                                                                                                                                                                          |          |
| 1.2.1. | The restaurant and conference centre are in a mixed state of repair and condition. The fibre cement roof covering is in poor condition though we would not anticipate replacement to be required within the 5 year maintenance period but we anticipate adhoc repairs including lining gutters, overlaying cracked sheets and renewing joints to cladding caping.                                                                                                                                                         | •        |
| 1.2.2. | The profile sheet roof coverings are in very poor condition, and the coating has failed. There a several roof leaks evident internally. This section of roof will require recoating and edge/joint sealing to prevent further deterioration. If this is not undertaken the roof covering will require replacement which cost substantially more than the repair works.                                                                                                                                                    | •        |
| 1.2.3. | Generally, this area only has general needs of repairs, maintenance and redecorations. However, the vinyl floor covering has bubbled in placed due a combination of no DPM and roof leaks and this will require replacement and installation of a new DPM.                                                                                                                                                                                                                                                                | •        |

Further deterioration and damage. Repair costs and running costs will increase with period of deferment. 3 = Preventative

4 = Beneficial

|                       | 1                |                                                                                                                                                |           |                                                                                                                                                                                                                                                                                                              |                                                                                                                                                                                                                                                                                                                                                                            |          |                        |                         |                                |                                      |                  |          |         |          |         |          |
|-----------------------|------------------|------------------------------------------------------------------------------------------------------------------------------------------------|-----------|--------------------------------------------------------------------------------------------------------------------------------------------------------------------------------------------------------------------------------------------------------------------------------------------------------------|----------------------------------------------------------------------------------------------------------------------------------------------------------------------------------------------------------------------------------------------------------------------------------------------------------------------------------------------------------------------------|----------|------------------------|-------------------------|--------------------------------|--------------------------------------|------------------|----------|---------|----------|---------|----------|
| Location              | Building         | Description                                                                                                                                    | Condition | Defects                                                                                                                                                                                                                                                                                                      | Remedial Works                                                                                                                                                                                                                                                                                                                                                             | Priority | External /<br>Internal | Maintenance Type        | Cyclical<br>Maintenance<br>Y/N | Cycle Length / Exp Life Span (Years) | Next Due<br>Date | 2021     | 2022    | 2023     | 2024    | 2025     |
| Fleet Air Arm         | Old Brick Store  | Fibre Cement roof<br>covering                                                                                                                  | Bad       | Fibre cement roof covering is<br>nearing end of it's useful life. If<br>this building needs to be<br>watertight then this roof will need<br>to be replaced in the short term,<br>any attempt to repair this roof will<br>worsen its condition as the roof<br>sheets are in a friable / fragile<br>condition. | This roof contains asbestos and will require specialist removal. Assume the roof does not need to be replaced in the 5 year term du building usage, provisional sum allowed for adhoc repairs                                                                                                                                                                              | 3        | External               | Refurbishments          | N                              |                                      |                  |          | £1,500  |          |         | £1,500   |
| Fleet Air Arm         | Nissen Hut       | Corrugated metal structure which has previously been painted.                                                                                  | Poor      | Corrugated metal structure which has previously been painted. The structure is basic and we assume the building is fit for purpose at the current time.                                                                                                                                                      | Allow to undertake decoration as required, provisional sum allowed                                                                                                                                                                                                                                                                                                         | 3        | External               | Repairs and Maintenance | N                              |                                      |                  |          | £500    |          |         | £500     |
| Fleet Air Arm         | Cobham Hall      | Coated profiled<br>metal roof covering<br>with round edges                                                                                     | Poor      | The coating to the roof is beginning to fail and substrate is visible, particularly to the rounded roof edges, some corrosion was noted.                                                                                                                                                                     | We recommend that the roof is re-<br>coated with Delcote architectural<br>coating system incorporating<br>Seamsil to the edge / lap ends<br>within the 5 year term to extend the<br>life of the roof.                                                                                                                                                                      |          | External               | Repairs and Maintenance | N                              |                                      | 2023             |          |         | £430,000 |         |          |
| Fleet Air Arm         | Main Buildings   | The roofs to the main buildings are a mix of fibre cement and profiled metal with various different gutter constructions and cladding upstands | Bad       | Apart from the roofs which have recently been overclad, all of the roofs are at the end of their economic lifespan. Cost for repairs will be disproportionate compared to repair costs.                                                                                                                      | We have allowed provisional costs for undertake repairs to keep these roofs watertight. However, we recommend that the roofs are fully replaced with modern composite roofs incorporating insulation to ensure the building is watertight and thermal efficiency of the buildings is improved. Further more detailed roofing costs / condition to be provided if required. |          | External               | Project Works           | N                              |                                      | 2021             | £100,000 | £50,000 | £100,000 | £50,000 | £100,000 |
| Main Building Externa | al Elements      |                                                                                                                                                |           |                                                                                                                                                                                                                                                                                                              |                                                                                                                                                                                                                                                                                                                                                                            |          |                        |                         |                                |                                      |                  |          |         |          | 1       |          |
| Fleet Air Arm         | General External | Concertina loading doors                                                                                                                       | Poor      | Concertina loading doors were in an aged condition with corrosion noted.                                                                                                                                                                                                                                     | Allow to fully serve and repair doors including treating any corrosion/ resealing the galvanised finish. Replacing all brush strips and any other defective items. Lubricating doors. Leave in a good and working order. Allow to service on an annual basis                                                                                                               | 3        | External               | Repairs and Maintenance | Y                              | 1                                    | 2021             | £6,000   | £3,500  | £3,500   | £3,500  | £3,500   |