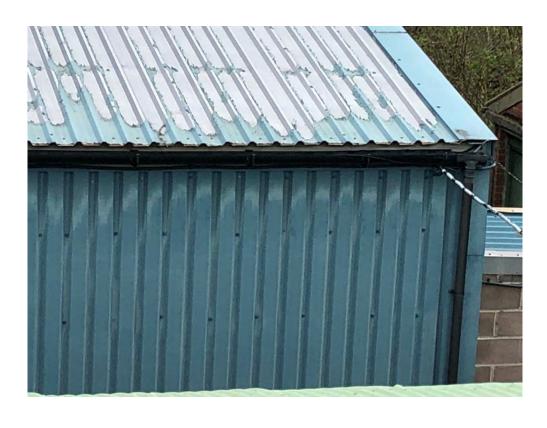

Elevations to the main terrace of hangar units generally comprises a mix of profile sheet, and rain screen cladding, with sections of tinted curtain wall glazing to the front elevation. Roofs are multiple -pitched fibre cement sheets and metal profiled sheets incorporating valley and box perimeter guttering, rainwater goods are painted metal or PVC. Part of the roof has recently been overclad.

|        |                                                                                                                                                                                                                                                                                                                                                                                                                                                                                                                           | Priority |
|--------|---------------------------------------------------------------------------------------------------------------------------------------------------------------------------------------------------------------------------------------------------------------------------------------------------------------------------------------------------------------------------------------------------------------------------------------------------------------------------------------------------------------------------|----------|
| 1.     | Structure and Fabric                                                                                                                                                                                                                                                                                                                                                                                                                                                                                                      |          |
| 1.1.   | Main Building                                                                                                                                                                                                                                                                                                                                                                                                                                                                                                             |          |
| 1.1.1. | The main building comprises a series of hangar units which have been extended and added to over the years. As with the wider site these have suffered from a lack of regular maintenance over the years. The main item is the roof, apart from a section which has been recently overclad this is in bad condition and has reached the end of its economic life. Ideally this requires re-roofing as the roof is in such poor condition that any roofing works will result in further damage due to workman foot traffic. | •        |
| 1.1.2. | The coating to the profile sheet cladding to the rear of the main building has failed and requires recoating.                                                                                                                                                                                                                                                                                                                                                                                                             | •        |
| 1.1.3. | The car park surface is in very poor condition and will continue to deteriorate rapidly unless replacement works are undertaken. This presents trip hazards as it is open to the public and will require resurfacing.                                                                                                                                                                                                                                                                                                     | •        |
| 1.1.4. | External decorations are in mixed condition and commensurate with the age and type f the building. Other than general repairs, ongoing maintenance and redecorations we did not note any major items.                                                                                                                                                                                                                                                                                                                     | •        |
| 1.1.5. | Internally the buildings are in fair-poor condition. There are multiple items of redecoration associated with roof and gutter leaks and this included the steel structure which will require recoating to prevent corrosion. The remaining items are general and comprise repairs, ongoing maintenance and redecorations associated with a wider lack of these more historically.                                                                                                                                         | •        |
| 1.2.   | Restaurant and Conference Centre                                                                                                                                                                                                                                                                                                                                                                                                                                                                                          |          |
| 1.2.1. | The restaurant and conference centre are in a mixed state of repair and condition. The fibre cement roof covering is in poor condition though we would not anticipate replacement to be required within the 5 year maintenance period but we anticipate adhoc repairs including lining gutters, overlaying cracked sheets and renewing joints to cladding caping.                                                                                                                                                         | •        |
| 1.2.2. | The profile sheet roof coverings are in very poor condition, and the coating has failed. There a several roof leaks evident internally. This section of roof will require recoating and edge/joint sealing to prevent further deterioration. If this is not undertaken the roof covering will require replacement which cost substantially more than the repair works.                                                                                                                                                    | •        |
| 1.2.3. | Generally, this area only has general needs of repairs, maintenance and redecorations. However, the vinyl floor covering has bubbled in placed due a combination of no DPM and roof leaks and this will require replacement and installation of a new DPM.                                                                                                                                                                                                                                                                | •        |