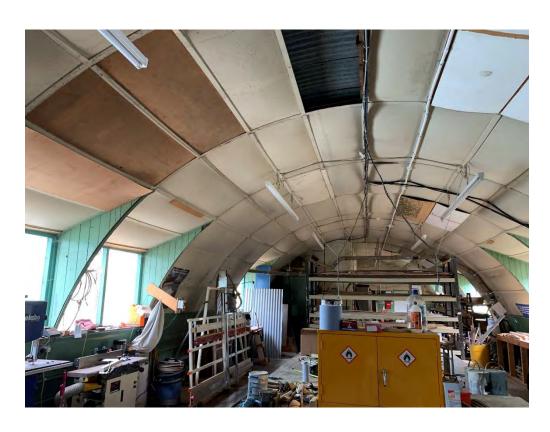

The facilities workshop comprises a Nissen Hut, being a prefabricated, half-cylindrical, painted metal, profile sheet clad/roofed unit with brick elevations to the front and rear.