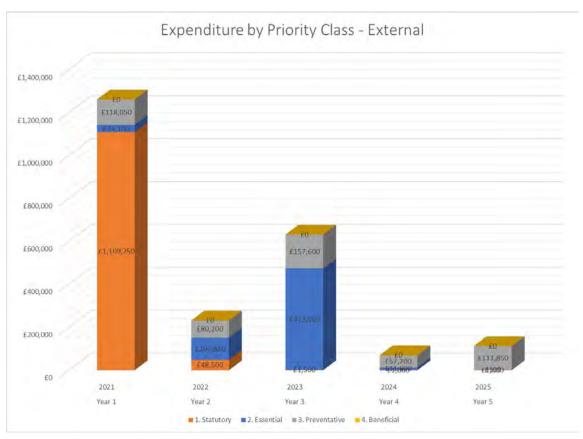

## 4.0 Expenditure Graph

A graph showing Expenditure against Priority Class is provided on the following page.

## 3.0 Summaries of Expenditure

Summaries of Expenditure are provided on the following two pages, sorted by priority class.

|                    |            |          | Year and Cost |          |          |
|--------------------|------------|----------|---------------|----------|----------|
|                    | Year 1     | Year 2   | Year 3        | Year 4   | Year 5   |
|                    | 2021       | 2022     | 2023          | 2024     | 2025     |
|                    |            |          |               |          |          |
| Priority           |            |          |               |          |          |
|                    |            |          |               |          |          |
| External           |            |          |               |          |          |
| 1. Statutory       | £1,109,750 | £48,500  | £1,500        | £1,000   | £1,000   |
| 2. Essential       | £34,100    | £102,850 | £473,100      | £11,600  | £100     |
| 3. Preventative    | £118,050   | £80,200  | £157,600      | £57,200  | £111,850 |
| 4. Beneficial      | £0         | £0       | £0            | £0       | £0       |
|                    |            |          |               |          |          |
| Internal           |            |          |               |          |          |
| 1. Statutory       | £6,390     | £0       | £0            | £975     | £0       |
| 2. Essential       | £50,400    | £42,325  | £1,100        | £1,400   | £31,350  |
| 3. Preventative    | £26,940    | £112,705 | £94,400       | £66,060  | £24,860  |
| 4. Beneficial      | £0         | £0       | £0            | £0       | £0       |
|                    |            |          |               |          |          |
| Services           |            |          |               |          |          |
| 1. Statutory       | £0         | £0       | £0            | £0       | £0       |
| 2. Essential       | £33,000    | £0       | £0            | £0       | £0       |
| 3. Preventative    | £31,600    | £71,600  | £48,100       | £45,100  | £28,600  |
| 4. Beneficial      | £17,250    | £40,250  | £30,250       | £10,250  | £140,250 |
|                    |            |          |               |          |          |
| Total              | £1,427,480 | £498,430 | £806,050      | £193,585 | £338,010 |
| VAT (at 20%)       | £21,490    | £30,300  | £24,495       | £16,365  | £35,245  |
|                    |            |          |               |          |          |
| <b>Grand Total</b> | £1,448,970 | £528,730 | £830,545      | £209,950 | £373,255 |