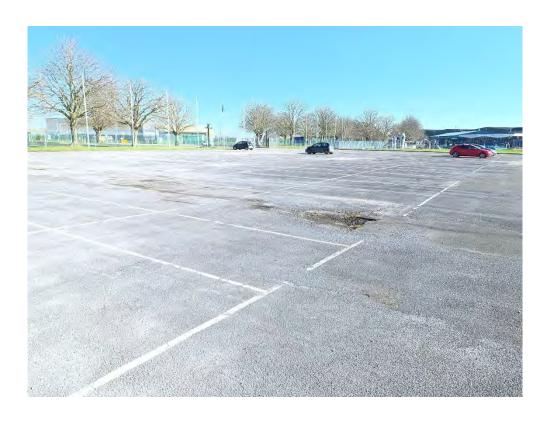

#### Programme of Works - Fabric

| Location       | Building       | Description                       | Condition | Defects                                                                                                                                                                                                     | Remedial Works                                                                                                                                                                                              | Priority | External /<br>Internal | Maintenance Type                                  | Cyclical<br>Maintenance<br>Y / N | Cycle Length / Exp Life Span (Years) | Next Due<br>Date | 2021       | 2022 | 2023 | 2024 | 2025 |
|----------------|----------------|-----------------------------------|-----------|-------------------------------------------------------------------------------------------------------------------------------------------------------------------------------------------------------------|-------------------------------------------------------------------------------------------------------------------------------------------------------------------------------------------------------------|----------|------------------------|---------------------------------------------------|----------------------------------|--------------------------------------|------------------|------------|------|------|------|------|
| External Areas |                |                                   |           |                                                                                                                                                                                                             |                                                                                                                                                                                                             |          |                        |                                                   |                                  |                                      |                  |            |      |      |      |      |
| Fleet Air Arm  | External Areas | Painted cast iron gates           | Poor      | The decorative coatings have failed and there is corrosion evident.                                                                                                                                         | Fully rub down, prepare surfaces and re-coat with a suitable paint system.                                                                                                                                  | 2        | External               | Repairs and Maintenance                           | Y                                | 5                                    | 2021             | £1,000     |      |      |      |      |
| Fleet Air Arm  | External Areas | Galvanised gates and fencing      | Fair      | Generally the galvanised steel<br>fencing and gates are in<br>reasonable condition, however,<br>some bolts and fixings are                                                                                  | Replace all corroding fixings as necessary to prevent damage to fencing.                                                                                                                                    | 3        | External               | Repairs and Maintenance                           | Y                                | 5                                    | 2022             |            | £500 |      |      |      |
| Fleet Air Arm  | External Areas | Tarmacadam surface<br>car park    | Bad       | The car park surface is heavily weathered with multiple pot holes, particularly around previous patch repairs and this is creating numerous trip hazards resulting in a health and safety issue.            | Re-surface the entirety of the car<br>park including levelling and<br>replacing drainage covers where<br>required. On completion allow to re-<br>paint white car park lines with an<br>thermoplastic paint. |          | External               | Health, Safety and<br>Environmental<br>Management | Υ                                | 15                                   | 2021             | £1,100,000 |      |      |      |      |
| Fleet Air Arm  | External Areas | Chain-link perimeter<br>fencing   | Fair      | Generally the chain-link fencing is in a fair condition for its use. The barbed wire sections are corroding and there is weathering evident to the chain-link parts. The concrete posts are also weathered. | demise, no cost allowed.                                                                                                                                                                                    |          |                        |                                                   |                                  |                                      |                  |            |      |      |      |      |
| Fleet Air Arm  | External Areas | Car park sleeper<br>kerbs         | Poor      | The railway sleepers to edge the car parks are heavily weathered and broken in places. The connecting steels are heavily                                                                                    | As part of the repairs to the car park<br>surface, remove all railway sleepers<br>and install concrete kerbing. Inc in<br>car park cost.                                                                    |          |                        |                                                   |                                  |                                      |                  |            |      |      |      |      |
| Fleet Air Arm  | External Areas | Concrete pathway to main entrance | Fair      | Joints and concrete sections are unlevel and patch repair work presents trip hazards.                                                                                                                       | As part of the wider car park re-<br>surfacing, allow to re-cover with a<br>tarmacadam coating and to remove<br>trip hazards. Inc in car park cost.                                                         |          |                        |                                                   |                                  |                                      |                  |            |      |      |      |      |