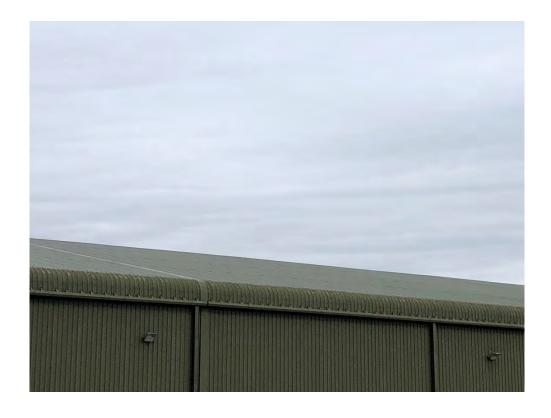

Elevations to the main terrace of hangar units generally comprises a mix of profile sheet, and rain screen cladding, with sections of tinted curtain wall glazing to the front elevation. Roofs are multiple -pitched fibre cement sheets and metal profiled sheets incorporating valley and box perimeter guttering, rainwater goods are painted metal or PVC. Part of the roof has recently been overclad.

|        |                                                                                                                                                                                                                                                                                                                                                                                                                                                                                                                           | Priority |
|--------|---------------------------------------------------------------------------------------------------------------------------------------------------------------------------------------------------------------------------------------------------------------------------------------------------------------------------------------------------------------------------------------------------------------------------------------------------------------------------------------------------------------------------|----------|
| 1.     | Structure and Fabric                                                                                                                                                                                                                                                                                                                                                                                                                                                                                                      |          |
| 1.1.   | Main Building                                                                                                                                                                                                                                                                                                                                                                                                                                                                                                             |          |
| 1.1.1. | The main building comprises a series of hangar units which have been extended and added to over the years. As with the wider site these have suffered from a lack of regular maintenance over the years. The main item is the roof, apart from a section which has been recently overclad this is in bad condition and has reached the end of its economic life. Ideally this requires re-roofing as the roof is in such poor condition that any roofing works will result in further damage due to workman foot traffic. | •        |
| 1.1.2. | The coating to the profile sheet cladding to the rear of the main building has failed and requires recoating.                                                                                                                                                                                                                                                                                                                                                                                                             | •        |
| 1.1.3. | The car park surface is in very poor condition and will continue to deteriorate rapidly unless replacement works are undertaken. This presents trip hazards as it is open to the public and will require resurfacing.                                                                                                                                                                                                                                                                                                     | •        |
| 1.1.4. | External decorations are in mixed condition and commensurate with the age and type f the building. Other than general repairs, ongoing maintenance and redecorations we did not note any major items.                                                                                                                                                                                                                                                                                                                     | •        |
| 1.1.5. | Internally the buildings are in fair-poor condition. There are multiple items of redecoration associated with roof and gutter leaks and this included the steel structure which will require recoating to prevent corrosion. The remaining items are general and comprise repairs, ongoing maintenance and redecorations associated with a wider lack of these more historically.                                                                                                                                         | •        |
| 1.2.   | Restaurant and Conference Centre                                                                                                                                                                                                                                                                                                                                                                                                                                                                                          |          |
| 1.2.1. | The restaurant and conference centre are in a mixed state of repair and condition. The fibre cement roof covering is in poor condition though we would not anticipate replacement to be required within the 5 year maintenance period but we anticipate adhoc repairs including lining gutters, overlaying cracked sheets and renewing joints to cladding caping.                                                                                                                                                         | •        |
| 1.2.2. | The profile sheet roof coverings are in very poor condition, and the coating has failed. There a several roof leaks evident internally. This section of roof will require recoating and edge/joint sealing to prevent further deterioration. If this is not undertaken the roof covering will require replacement which cost substantially more than the repair works.                                                                                                                                                    | •        |
| 1.2.3. | Generally, this area only has general needs of repairs, maintenance and redecorations. However, the vinyl floor covering has bubbled in placed due a combination of no DPM and roof leaks and this will require replacement and installation of a new DPM.                                                                                                                                                                                                                                                                | •        |