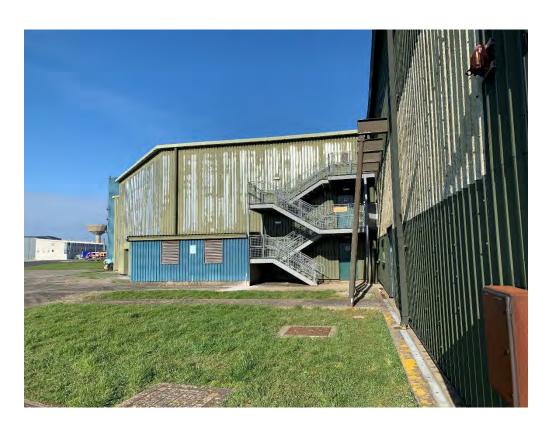

#### **Brief Description of Site**

Fleet Air Arm Museum is situated within RNAS Yeovilton, and active Royal Navy base in Somerset.

The main museum building is formed by a number of hangers nucleating from the original unit which dates to the 1970's. This provides a majority of open plan display areas with cellular displays at mezzanine level. Further buildings comprise the Dolphin Centre, a more modern café/restaurant and meeting spaces, and a number of ancillary buildings including brick structures and a Nissen Hut. Separate from the main site, Cobham Hall is a 1990's warehouse unit used for archiving. This provides a main open plan space and further cellular space used for temperature and humidity-controlled storage.

Elevations to the main terrace of hangar units generally comprises a mix of profile sheet, and rain screen cladding, with sections of tinted curtain wall glazing to the front elevation. Roofs are multiple -pitched fibre cement sheets and metal profiled sheets incorporating valley and box perimeter guttering, rainwater goods are painted metal or PVC. Part of the roof has recently been overclad.