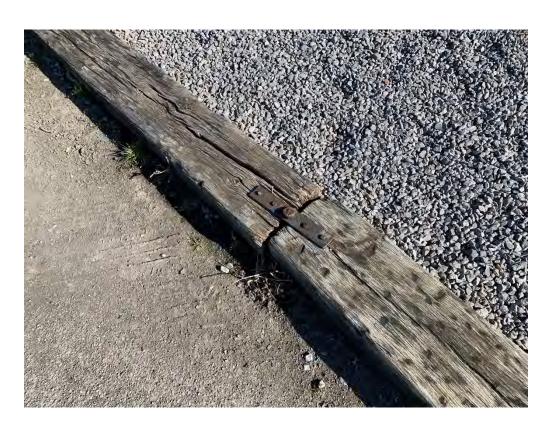

#### Programme of Works - Fabric

| Location       | Building       | Description                       | Condition | Defects                                                                                                                                                                                                     | Remedial Works                                                                                                                                                                                              | Priority | External /<br>Internal | Maintenance Type                                  | Cyclical<br>Maintenance<br>Y / N | Cycle Length / Exp Life Span (Years) | Next Due<br>Date | 2021       | 2022 | 2023 | 2024 | 2025 |
|----------------|----------------|-----------------------------------|-----------|-------------------------------------------------------------------------------------------------------------------------------------------------------------------------------------------------------------|-------------------------------------------------------------------------------------------------------------------------------------------------------------------------------------------------------------|----------|------------------------|---------------------------------------------------|----------------------------------|--------------------------------------|------------------|------------|------|------|------|------|
| External Areas |                |                                   |           |                                                                                                                                                                                                             |                                                                                                                                                                                                             |          |                        |                                                   |                                  |                                      |                  |            |      |      |      |      |
| Fleet Air Arm  | External Areas | Painted cast iron gates           | Poor      | The decorative coatings have failed and there is corrosion evident.                                                                                                                                         | Fully rub down, prepare surfaces and re-coat with a suitable paint system.                                                                                                                                  | 2        | External               | Repairs and Maintenance                           | Y                                | 5                                    | 2021             | £1,000     |      |      |      |      |
| Fleet Air Arm  | External Areas | Galvanised gates and fencing      | Fair      | Generally the galvanised steel<br>fencing and gates are in<br>reasonable condition, however,<br>some bolts and fixings are                                                                                  | Replace all corroding fixings as necessary to prevent damage to fencing.                                                                                                                                    | 3        | External               | Repairs and Maintenance                           | Y                                | 5                                    | 2022             |            | £500 |      |      |      |
| Fleet Air Arm  | External Areas | Tarmacadam surface<br>car park    | Bad       | The car park surface is heavily weathered with multiple pot holes, particularly around previous patch repairs and this is creating numerous trip hazards resulting in a health and safety issue.            | Re-surface the entirety of the car<br>park including levelling and<br>replacing drainage covers where<br>required. On completion allow to re-<br>paint white car park lines with an<br>thermoplastic paint. |          | External               | Health, Safety and<br>Environmental<br>Management | Υ                                | 15                                   | 2021             | £1,100,000 |      |      |      |      |
| Fleet Air Arm  | External Areas | Chain-link perimeter<br>fencing   | Fair      | Generally the chain-link fencing is in a fair condition for its use. The barbed wire sections are corroding and there is weathering evident to the chain-link parts. The concrete posts are also weathered. | demise, no cost allowed.                                                                                                                                                                                    |          |                        |                                                   |                                  |                                      |                  |            |      |      |      |      |
| Fleet Air Arm  | External Areas | Car park sleeper<br>kerbs         | Poor      | The railway sleepers to edge the car parks are heavily weathered and broken in places. The connecting steels are heavily                                                                                    | As part of the repairs to the car park<br>surface, remove all railway sleepers<br>and install concrete kerbing. Inc in<br>car park cost.                                                                    |          |                        |                                                   |                                  |                                      |                  |            |      |      |      |      |
| Fleet Air Arm  | External Areas | Concrete pathway to main entrance | Fair      | Joints and concrete sections are unlevel and patch repair work presents trip hazards.                                                                                                                       | As part of the wider car park re-<br>surfacing, allow to re-cover with a<br>tarmacadam coating and to remove<br>trip hazards. Inc in car park cost.                                                         |          |                        |                                                   |                                  |                                      |                  |            |      |      |      |      |