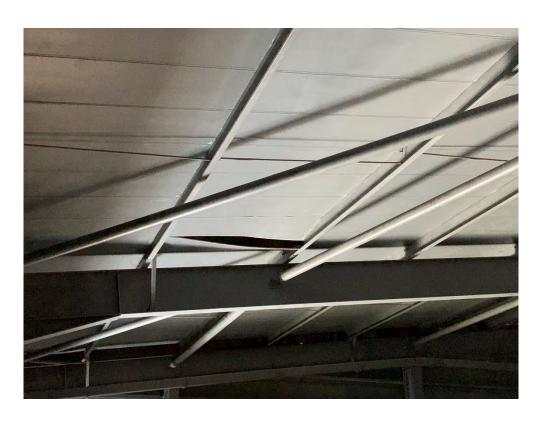

Elevations to the main terrace of hangar units generally comprises a mix of profile sheet, and rain screen cladding, with sections of tinted curtain wall glazing to the front elevation. Roofs are multiple -pitched fibre cement sheets and metal profiled sheets incorporating valley and box perimeter guttering, rainwater goods are painted metal or PVC. Part of the roof has recently been overclad.