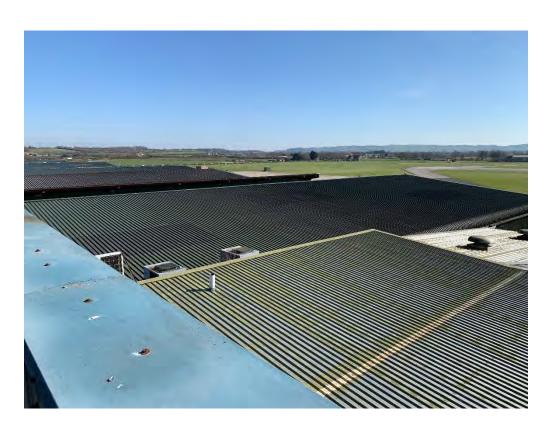

Elevations to the main terrace of hangar units generally comprises a mix of profile sheet, and rain screen cladding, with sections of tinted curtain wall glazing to the front elevation. Roofs are multiple -pitched fibre cement sheets and metal profiled sheets incorporating valley and box perimeter guttering, rainwater goods are painted metal or PVC. Part of the roof has recently been overclad.

|        |                                                                                                                                                                                                                                                                                                                                                                                                                                                                                                                           | Priority |
|--------|---------------------------------------------------------------------------------------------------------------------------------------------------------------------------------------------------------------------------------------------------------------------------------------------------------------------------------------------------------------------------------------------------------------------------------------------------------------------------------------------------------------------------|----------|
| 1.     | Structure and Fabric                                                                                                                                                                                                                                                                                                                                                                                                                                                                                                      |          |
| 1.1.   | Main Building                                                                                                                                                                                                                                                                                                                                                                                                                                                                                                             |          |
| 1.1.1. | The main building comprises a series of hangar units which have been extended and added to over the years. As with the wider site these have suffered from a lack of regular maintenance over the years. The main item is the roof, apart from a section which has been recently overclad this is in bad condition and has reached the end of its economic life. Ideally this requires re-roofing as the roof is in such poor condition that any roofing works will result in further damage due to workman foot traffic. | •        |
| 1.1.2. | The coating to the profile sheet cladding to the rear of the main building has failed and requires recoating.                                                                                                                                                                                                                                                                                                                                                                                                             | •        |
| 1.1.3. | The car park surface is in very poor condition and will continue to deteriorate rapidly unless replacement works are undertaken. This presents trip hazards as it is open to the public and will require resurfacing.                                                                                                                                                                                                                                                                                                     | •        |
| 1.1.4. | External decorations are in mixed condition and commensurate with the age and type f the building. Other than general repairs, ongoing maintenance and redecorations we did not note any major items.                                                                                                                                                                                                                                                                                                                     | •        |
| 1.1.5. | Internally the buildings are in fair-poor condition. There are multiple items of redecoration associated with roof and gutter leaks and this included the steel structure which will require recoating to prevent corrosion. The remaining items are general and comprise repairs, ongoing maintenance and redecorations associated with a wider lack of these more historically.                                                                                                                                         | •        |
| 1.2.   | Restaurant and Conference Centre                                                                                                                                                                                                                                                                                                                                                                                                                                                                                          |          |
| 1.2.1. | The restaurant and conference centre are in a mixed state of repair and condition. The fibre cement roof covering is in poor condition though we would not anticipate replacement to be required within the 5 year maintenance period but we anticipate adhoc repairs including lining gutters, overlaying cracked sheets and renewing joints to cladding caping.                                                                                                                                                         | •        |
| 1.2.2. | The profile sheet roof coverings are in very poor condition, and the coating has failed. There a several roof leaks evident internally. This section of roof will require recoating and edge/joint sealing to prevent further deterioration. If this is not undertaken the roof covering will require replacement which cost substantially more than the repair works.                                                                                                                                                    | •        |
| 1.2.3. | Generally, this area only has general needs of repairs, maintenance and redecorations. However, the vinyl floor covering has bubbled in placed due a combination of no DPM and roof leaks and this will require replacement and installation of a new DPM.                                                                                                                                                                                                                                                                | •        |