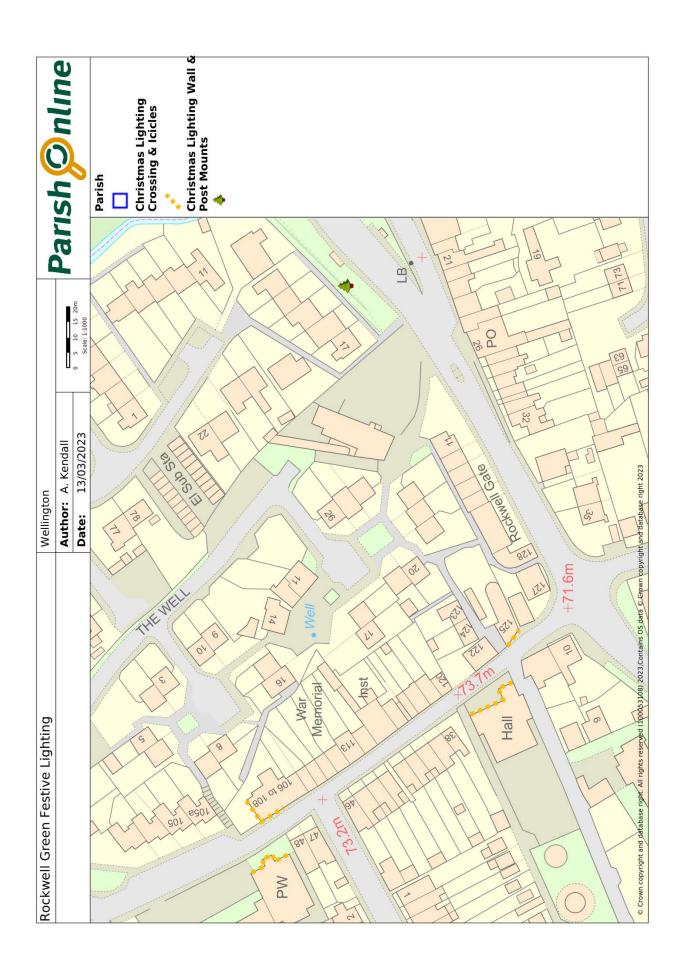

Attached as Appendix A to this document is a schedule with the details of each item to be installed. This also includes the location of the nearest power outlet; this is provided for information and the tenderer is responsible carrying out their own assessment of these locations. In support of this, Appendix B details maps showing the locations of each item.

| Wall Mount<br>Wellington Weekly   | Wall Mount Motif<br>Bracket in place                                                         | Wellington Weekly        |
|-----------------------------------|----------------------------------------------------------------------------------------------|--------------------------|
| Wall Mount<br>Rule 7              | Wall Mount Motif<br>Bracket in place                                                         | Rule 7                   |
| Icicles<br>Rule 7                 | White Flash LED Icicle Light - 80cm<br>Drop (total 16m approx.)                              | Rule 7                   |
| Christmas Tree<br>Lights          | Multicoloured LED Light String Static<br>& Flash<br>(tree approx. 35ft)<br>Min. 1,800 lights | Stags                    |
| Christmas Tree<br>Barrier/Fencing | Hire of decorative fencing/barriers around tree, approx. 7x 2m.                              | N/A                      |
| Rockwell Green                    |                                                                                              |                          |
|                                   | 0 = 5                                                                                        |                          |
| Christian Centre                  | Static LED Icicle Light - 50cm Drop (total 19m approx.)                                      | Christian Centre         |
| Brocks                            | Static LED Icicle Light - 50cm Drop (total 18m approx.)                                      | Brocks                   |
| Village Hall                      | Static LED Icicle Light - 50cm Drop (total 22m approx.)                                      | Village Hall             |
| Hairdresser                       | Static LED Icicle Light - 50cm Drop (total 7m approx.)                                       | Hairdresser              |
| Christmas Tree<br>Lights          | Multicoloured LED Light String Static<br>& Flash (tree approx. 20ft)<br>Min. 350 lights      | Location to be confirmed |
| Christmas Tree<br>Barrier/Fencing | Hire of decorative fencing/barriers around tree, approx. 5x 2m                               | N/A                      |
|                                   |                                                                                              |                          |
| Tonedale                          |                                                                                              |                          |
| Tree                              | Multicoloured LED Light String Static<br>& Flash<br>(tree approx. 20ft)<br>Min. 350 lights   | Lighting Column 5        |
| Christmas Tree<br>Barrier/Fencing | Hire of decorative fencing/barriers around tree, approx. 5x 2m                               | N/A                      |

## Appendix B - Maps