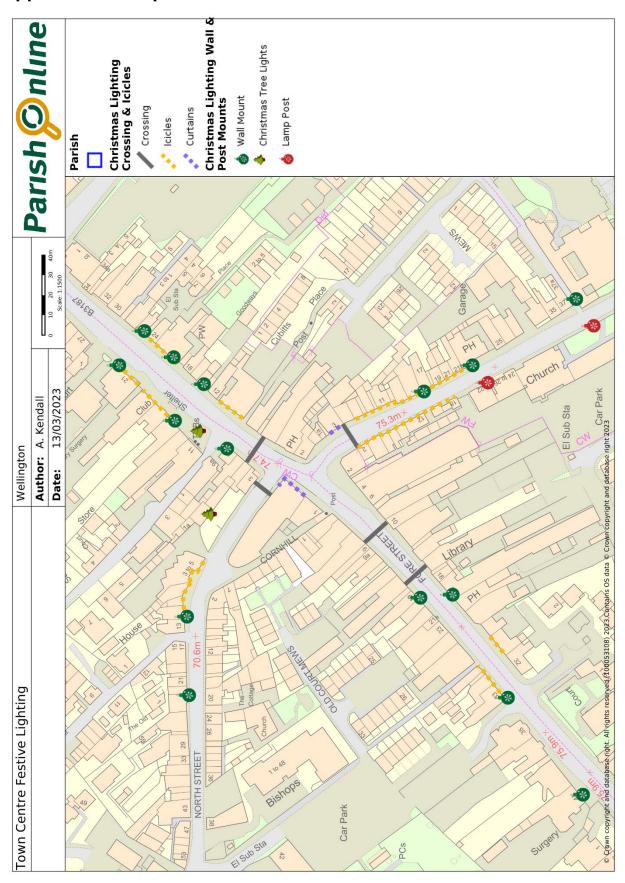

Attached as Appendix A to this document is a schedule with the details of each item to be installed. This also includes the location of the nearest power outlet; this is provided for information and the tenderer is responsible carrying out their own assessment of these locations. In support of this, Appendix B details maps showing the locations of each item.

# Appendix A - Schedule

| Area                                   | Item                                                                                                                                               | Power Location                                                  |
|----------------------------------------|----------------------------------------------------------------------------------------------------------------------------------------------------|-----------------------------------------------------------------|
| South Street                           |                                                                                                                                                    |                                                                 |
| Crossing<br>Joseph Welch               | 8m crossing motif. Catenary wires to remain in place                                                                                               | Joseph Welch                                                    |
| Curtains<br>Joseph Welch               | 3x 2m LED Curtain Harness - 13<br>sockets - White Rubber Cable<br>Cool White LED Light String 72<br>Static + 8 White Flash – White<br>Rubber Cable | Joseph Welch<br><i>or</i><br>South St side of Kaffee<br>Klatsch |
| Icicles<br>South St LHS<br>(Nos 5-21)  | White Flash LED Icicle Light 80cm drop. (total approx. 60m)                                                                                        | Cards & Co                                                      |
| Wall Mount<br>Green Dragon             | Wall Mount Motif<br>Bracket in place                                                                                                               | Green Dragon                                                    |
| Wall Mount<br>Scotts Lane/Prep School  | Wall Mount Motif<br>Bracket in place                                                                                                               | Prep School                                                     |
| Wall Mount<br>Cards & Co               | Wall Mount Motif<br>Bracket in place                                                                                                               | Cards & Co                                                      |
| Icicles<br>South St RHS<br>(Nos 2-18)  | White Flash LED Icicle Light 80cm drop.<br>(total approx. 56m)                                                                                     | Joseph Welch                                                    |
| Column Mount<br>MJC Financial Planning | Column Mount Motif Bracket to remain with motif on install/take down. Bottom of motif to be minimum of 3m off the ground.                          | Use footfall power on building                                  |
| Column Mount<br>Baptist Church         | 2-sided Column Mount Motif Bracket to remain with motif on install/take down. Bottom of motifs to be minimum of 3m off the ground.                 | New socket to be installed on column                            |
|                                        |                                                                                                                                                    |                                                                 |
| Fore Street                            |                                                                                                                                                    |                                                                 |
| Crossing<br>WH Smith                   | 8m crossing motif. Catenary wires to remain in place                                                                                               | Quantock Funeral Services                                       |
| Crossing<br>Coffee #1                  | 8m crossing motif. Catenary wires to remain in place                                                                                               | Library                                                         |
| Wall Mount<br>Tim Potter               | Wall Mount Motif<br>Bracket in place                                                                                                               | Tim Potter                                                      |
| Wall Mount<br>Buy & Save               | Wall Mount Motif<br>Bracket in place                                                                                                               | Buy & Save                                                      |
| Wall Mount 5<br>Luson Surgery          | Wall Mount Motif<br>Bracket in place                                                                                                               | Luson Surgery                                                   |

| Icicles                                     | White Flash LED Icicle Light - 80cm                                                                                             | The Causianal                                    |
|---------------------------------------------|---------------------------------------------------------------------------------------------------------------------------------|--------------------------------------------------|
| The Squirrel                                | Drop (total 18m approx.)                                                                                                        | The Squirrel                                     |
| Icicles<br>HT Perry<br>(30 – 29 Fore St.)   | White Flash LED Icicle Light - 80cm<br>Drop (total 20m approx.)                                                                 | HT Perry                                         |
|                                             |                                                                                                                                 |                                                  |
| North Street                                |                                                                                                                                 |                                                  |
| Crossing<br>Iron Duke                       | 8m crossing motif. Catenary wires to remain in place                                                                            | Iron Duke                                        |
| Iron Duke Light<br>Curtains                 | 10x Curtain Harness - 7 sockets -<br>Black Rubber Cable<br>Light String - 72 Static + 8 White<br>Flash - 10m Green Rubber Cable | Iron Duke                                        |
| Christmas Tree<br>Monmouth Gardens          | LED Light String Static & Flash                                                                                                 | New socket being installed on North St. Column 2 |
| Icicles<br>Nook & Cranny -<br>Laundrette    | White Flash LED Icicle Light - 80cm<br>Drop (total 18m approx.)                                                                 | Claires                                          |
| Wall Mount<br>Laundry (no11)                | Wall Mount Motif<br>Bracket in place                                                                                            | Laundry                                          |
| Wall Mount<br>Heidi's (no25)                | Wall Mount Motif Bracket in place                                                                                               | Heidi's                                          |
| Heidi S (HO23)                              | Bracket III place                                                                                                               |                                                  |
| High Street                                 |                                                                                                                                 |                                                  |
| Crossing<br>Boots                           | 8m crossing motif. Catenary wires to remain in place                                                                            | Bladez                                           |
| Wall Mount<br>Stags                         | Wall Mount Motif<br>Bracket in place                                                                                            | Stags                                            |
| Icicles<br>Watson & Smith Balcony           | White Flash LED Icicle Light - 80cm<br>Drop (total 10m approx.)                                                                 | Paws & Claws                                     |
| Wall Mount<br>Fox & Sons (No14)             | Wall Mount Motif<br>Bracket in place                                                                                            | Fox & Sons                                       |
| Wall Mount<br>Porter & Dodson (No15)        | Wall Mount Motif<br>Bracket in place                                                                                            | Porter & Dodson                                  |
| Icicles<br>Conservative Club &<br>Plantside | White Flash LED Icicle Light - 80cm<br>Drop (total 18m approx.)                                                                 | Porter & Dodson                                  |
| Wall Mount<br>Ruxstons                      | Wall Mount Motif<br>Bracket in place                                                                                            | Ruxstons                                         |
| lcicles<br>Ruxstons to Wellington<br>Weekly | White Flash LED Icicle Light - 80cm<br>Drop (total 27m approx.)                                                                 | Wellington Weekly                                |

| Wall Mount<br>Wellington Weekly   | Wall Mount Motif<br>Bracket in place                                                         | Wellington Weekly        |
|-----------------------------------|----------------------------------------------------------------------------------------------|--------------------------|
| Wall Mount<br>Rule 7              | Wall Mount Motif<br>Bracket in place                                                         | Rule 7                   |
| Icicles<br>Rule 7                 | White Flash LED Icicle Light - 80cm<br>Drop (total 16m approx.)                              | Rule 7                   |
| Christmas Tree<br>Lights          | Multicoloured LED Light String Static<br>& Flash<br>(tree approx. 35ft)<br>Min. 1,800 lights | Stags                    |
| Christmas Tree<br>Barrier/Fencing | Hire of decorative fencing/barriers around tree, approx. 7x 2m.                              | N/A                      |
| Rockwell Green                    |                                                                                              |                          |
|                                   | 0 = 5                                                                                        |                          |
| Christian Centre                  | Static LED Icicle Light - 50cm Drop (total 19m approx.)                                      | Christian Centre         |
| Brocks                            | Static LED Icicle Light - 50cm Drop (total 18m approx.)                                      | Brocks                   |
| Village Hall                      | Static LED Icicle Light - 50cm Drop (total 22m approx.)                                      | Village Hall             |
| Hairdresser                       | Static LED Icicle Light - 50cm Drop (total 7m approx.)                                       | Hairdresser              |
| Christmas Tree<br>Lights          | Multicoloured LED Light String Static<br>& Flash (tree approx. 20ft)<br>Min. 350 lights      | Location to be confirmed |
| Christmas Tree<br>Barrier/Fencing | Hire of decorative fencing/barriers around tree, approx. 5x 2m                               | N/A                      |
|                                   |                                                                                              |                          |
| Tonedale                          |                                                                                              |                          |
| Tree                              | Multicoloured LED Light String Static<br>& Flash<br>(tree approx. 20ft)<br>Min. 350 lights   | Lighting Column 5        |
| Christmas Tree<br>Barrier/Fencing | Hire of decorative fencing/barriers around tree, approx. 5x 2m                               | N/A                      |

## Appendix B - Maps