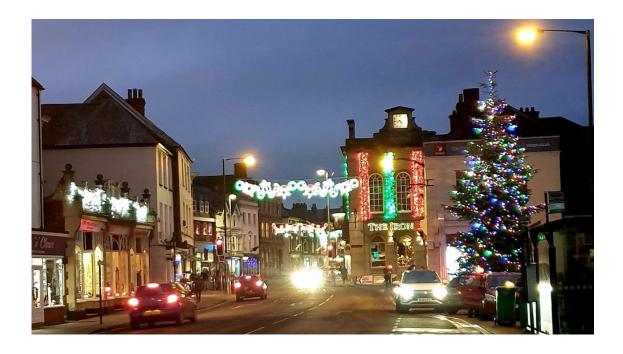

#### Introduction

Wellington is a town in Somerset with a population of around 16,500. The town is the host of a large and varied selection of independent traders and stores.

The Town Council provide a scheme of festive lighting each year within the town centre (High Street, South Street, Fore Street & North Street) as well as Rockwell Green and a tree at Tonedale. The Council's Town Centre Committee oversees the festive lighting.

The colouring for the scheme should be white and gold except the lights in Rockwell Green which should be multi coloured. Tenderers may submit more than one scheme if they so wish but these should be in separate envelopes according to the instructions laid out below.