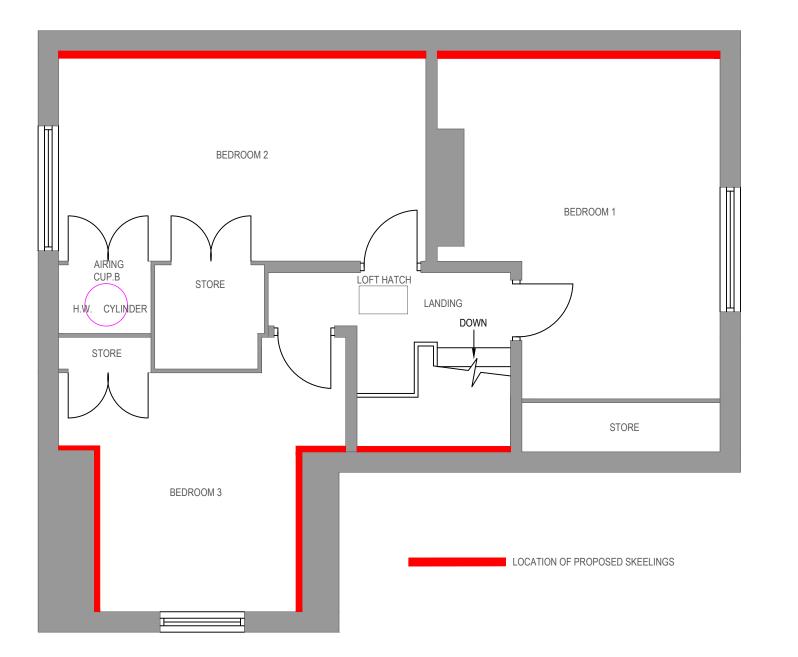

## NOTES:

- DO NOT SCALE
  DRAWINGS TO BE READ IN CONJUNCTION WITH ALL
  SERVICES AND STRUCTURAL ENGINEERS DRAWINGS
  & SPECIFICATIONS.
  © COPYRIGHT. DRAWINGS NOT TO BE REPRODUCED
  OR USED WITHOUT PRIOR WRITTEN CONSENT.

DRAWING

Osney Lock

First Floor Plan - Skeelings Plan

PROJECT

Refurbishment

CLIENT

**Environment Agency** 

BEAUMONT HOUSE 59 HIGH STREET THEALE

TEL: 0118 932 3088 FAX: 01993 815002 www.ridge.co.uk

READING, RG7 5AL

Also at Oxford, Bristol, London and Leicester

DRG NO

5014850 / 033\_A003

FILE REFERENCE:

XREF FILE REFERENCE: