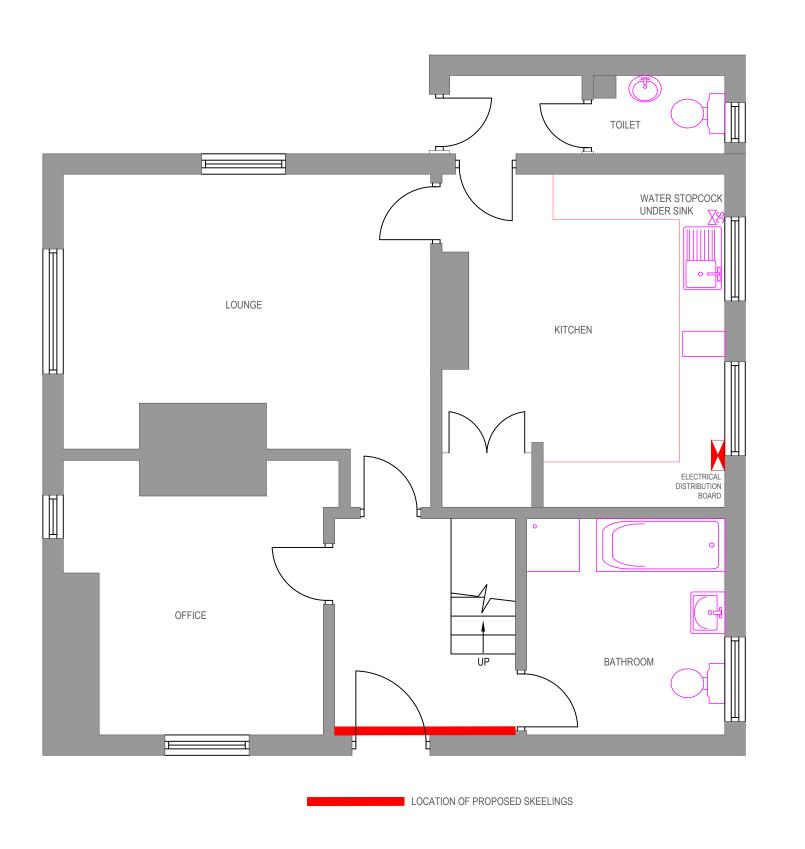

NOTES:

- DO NOT SCALE
  DRAWINGS TO BE READ IN CONJUNCTION WITH ALL
  SERVICES AND STRUCTURAL ENGINEERS DRAWINGS
  & SPECIFICATIONS.
  © COPYRIGHT. DRAWINGS NOT TO BE REPRODUCED
  OR USED WITHOUT PRIOR WRITTEN CONSENT.

DRAWING

Osney Lock

Ground Floor Plan - Skeelings Plan

PROJECT

Refurbishment

**Environment Agency** 

BEAUMONT HOUSE 59 HIGH STREET THEALE

TEL: 0118 932 3088 FAX: 01993 815002

READING, RG7 5AL

www.ridge.co.uk

Also at Oxford, Bristol, London and Leicester

DRG NO

5014850 / 033\_A002

FILE REFERENCE:

XREF FILE REFERENCE: