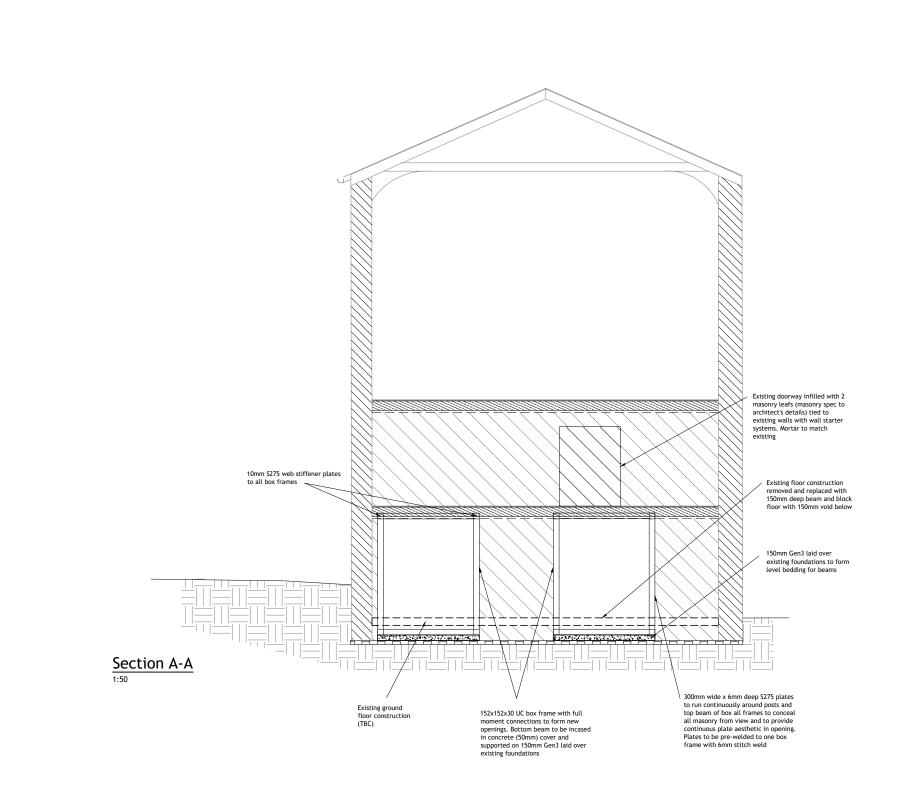

| Client:                                    | Town Hall<br>Midsomer Norte | on           |
|--------------------------------------------|-----------------------------|--------------|
| Project: Town Hall<br>Midsomer Norton      |                             |              |
| Drawing: Section A-A<br>Proposed Extension |                             |              |
| Scale: 1:50@ A1                            |                             | Date: Oct'21 |
| CAD: JM                                    | Checked: TP                 | Sign off: MH |
| Drg no. 221142 - 106 Rev. T2               |                             |              |