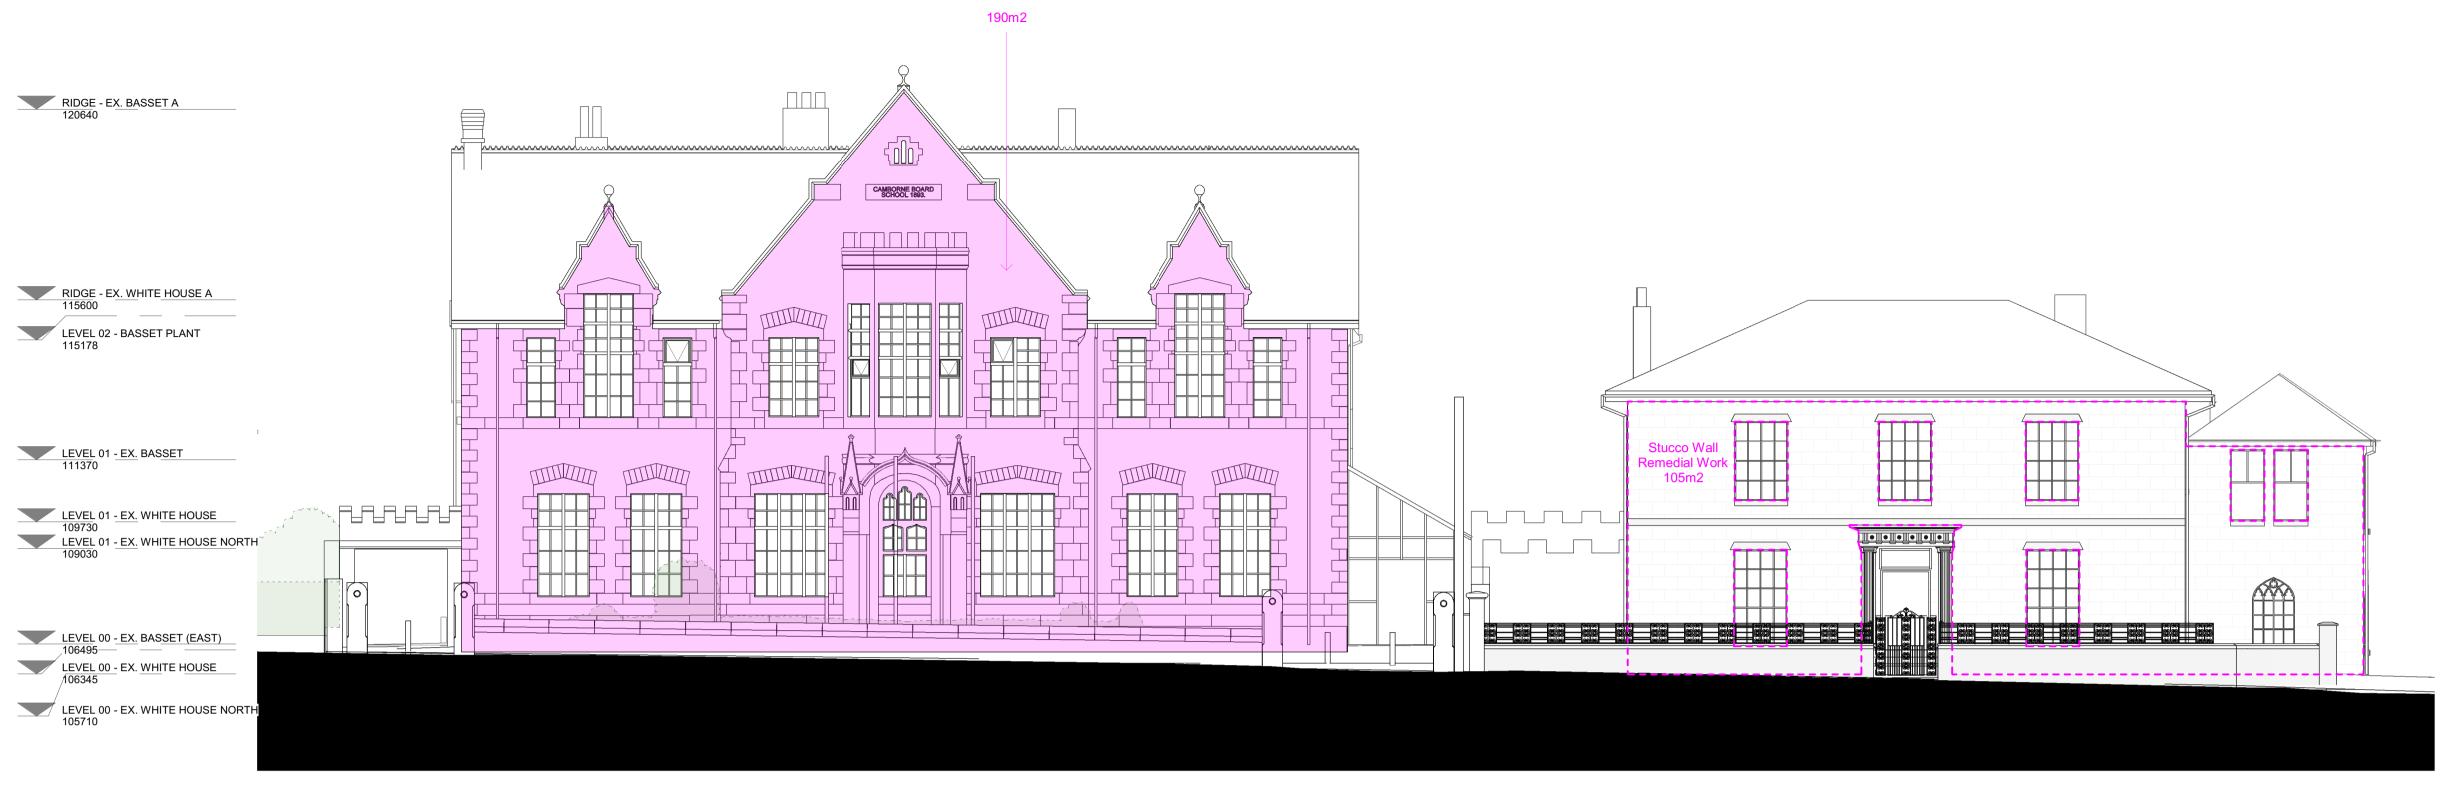

1 ELEVATIONS - GA - EXISTING - EAST - GRANITE FACADE REPAIR & REPOINTING

SCALE IN METRES

**NOTES** 

- 1 THIS DRAWING IS THE COPYRIGHT OF THE ARCHITECT AND MAY NOT BE REPRODUCED WITHOUT LICENCE.
- 2 DO NOT SCALE OFF THIS DRAWING EXCEPT FOR THE PURPOSES OF PLANNING ONLY.
- 3 ALL DIMENSIONS AND LEVELS ARE TO BE CHECKED ON SITE BY THE CONTRACTOR BEFORE COMMENCEMENT OF WORK AND ANY DISCREPANCIES REPORTED TO THE ARCHITECT.
- 4 NO RESPONSIBILITY CAN BE ACCEPTED FOR ERRORS ARISING ON SITE DUE TO UNAUTHORISED VARIATIONS FROM THE ARCHITECTS DRAWINGS.
- 5 DRAWINGS ISSUED ELECTRONICALLY MAY LOSE SOME DETAIL.