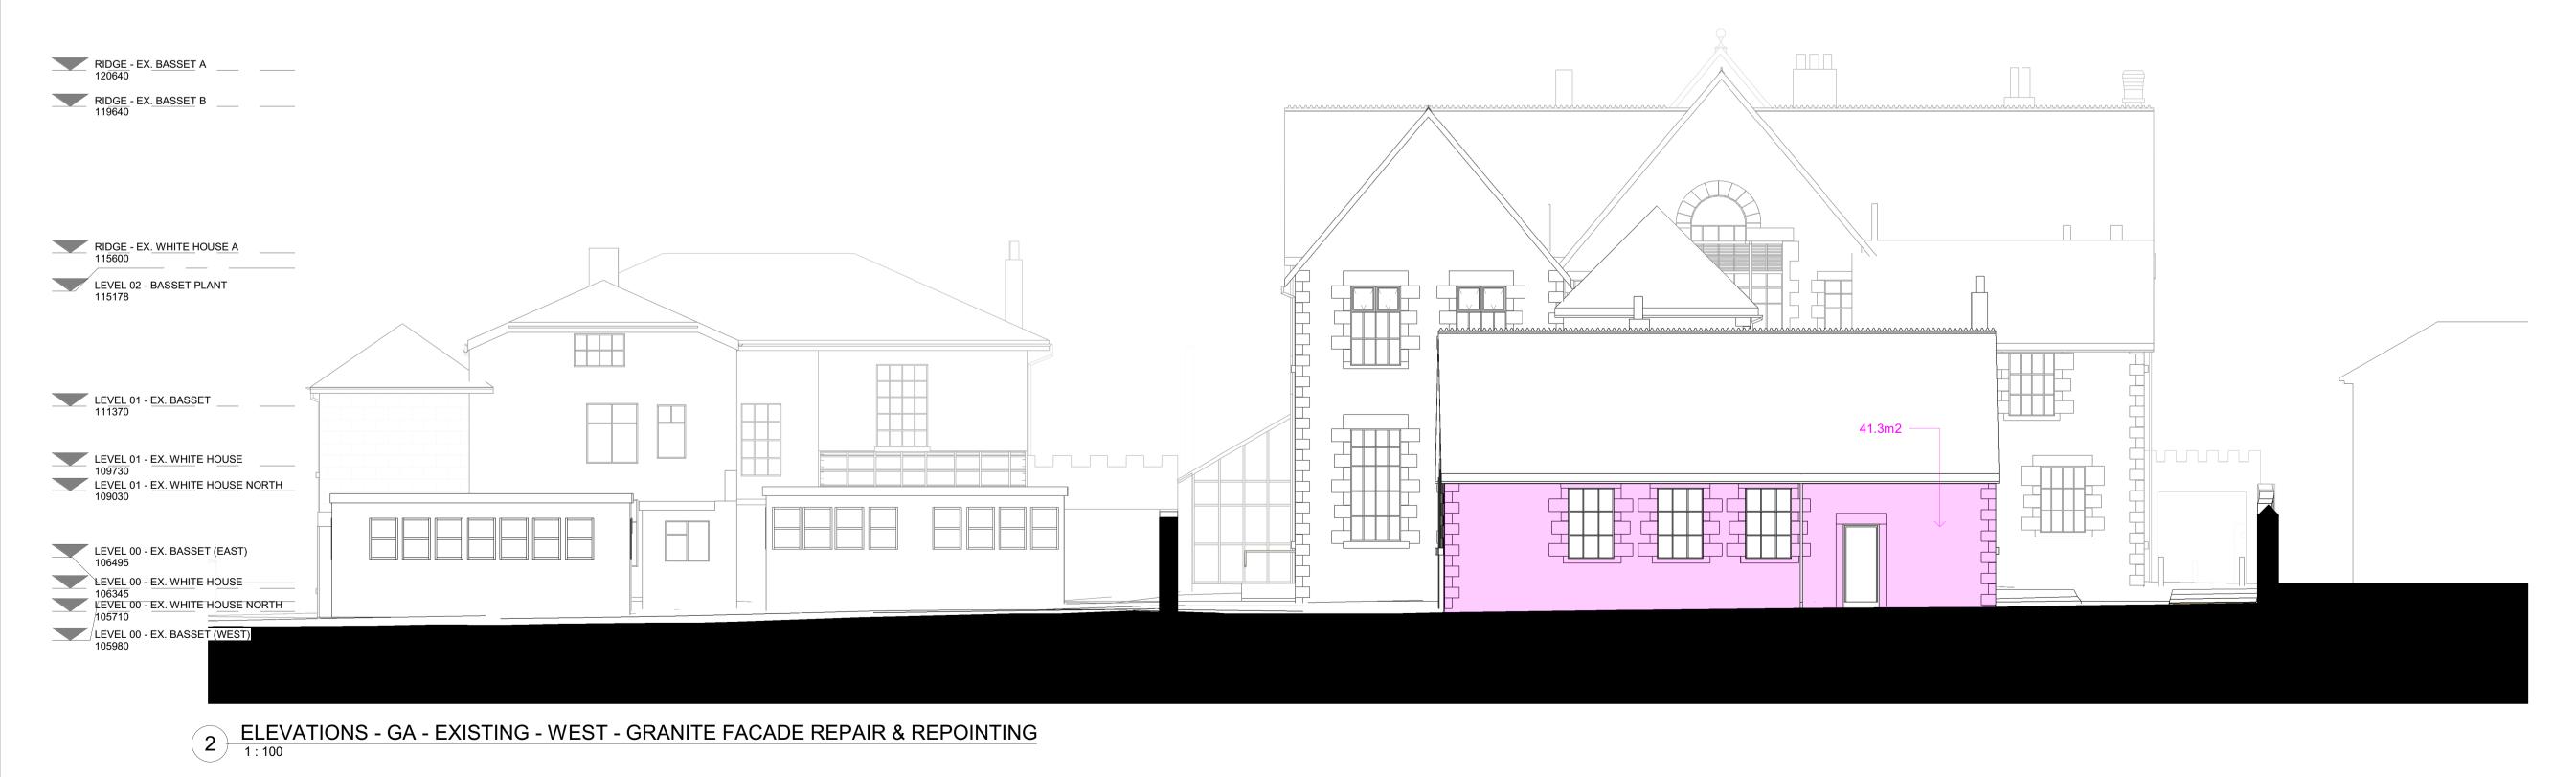

1 ELEVATIONS - GA - EXISTING - EAST - GRANITE FACADE REPAIR & REPOINTING

SCALE IN METRES

**NOTES** 

- 1 THIS DRAWING IS THE COPYRIGHT OF THE ARCHITECT AND MAY NOT BE REPRODUCED WITHOUT LICENCE.
- 2 DO NOT SCALE OFF THIS DRAWING EXCEPT FOR THE PURPOSES OF PLANNING ONLY.
- 3 ALL DIMENSIONS AND LEVELS ARE TO BE CHECKED ON SITE BY THE CONTRACTOR BEFORE COMMENCEMENT OF WORK AND ANY DISCREPANCIES REPORTED TO THE ARCHITECT.
- 4 NO RESPONSIBILITY CAN BE ACCEPTED FOR ERRORS ARISING ON SITE DUE TO UNAUTHORISED VARIATIONS FROM THE ARCHITECTS DRAWINGS.
- 5 DRAWINGS ISSUED ELECTRONICALLY MAY LOSE SOME DETAIL.