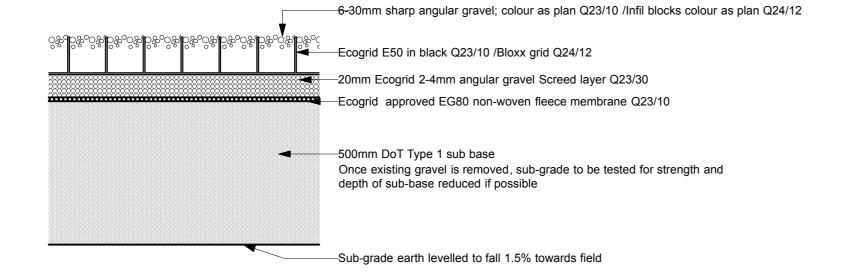

To be read in conjunction with Specification

| freeman brear architects llp 29 high street back, ely, cambs., cb7 4wh website: www.freeman-brear.com e-mail: workshop@freeman-brear.com telephone: 01353 658 214 | project: | Little Thetford Village Carpark | copyright retained. do not scale from this drawing. all dimensions to be checked on site | drawn by:<br>JB        | checked by: | date:<br>Aug 2023 | scale: | paper size: |
|-------------------------------------------------------------------------------------------------------------------------------------------------------------------|----------|---------------------------------|------------------------------------------------------------------------------------------|------------------------|-------------|-------------------|--------|-------------|
|                                                                                                                                                                   |          | Lt Thetford Parish Council      | drawing title:                                                                           | job no.<br><b>2304</b> |             | /g. no.<br>·01    |        | revision    |