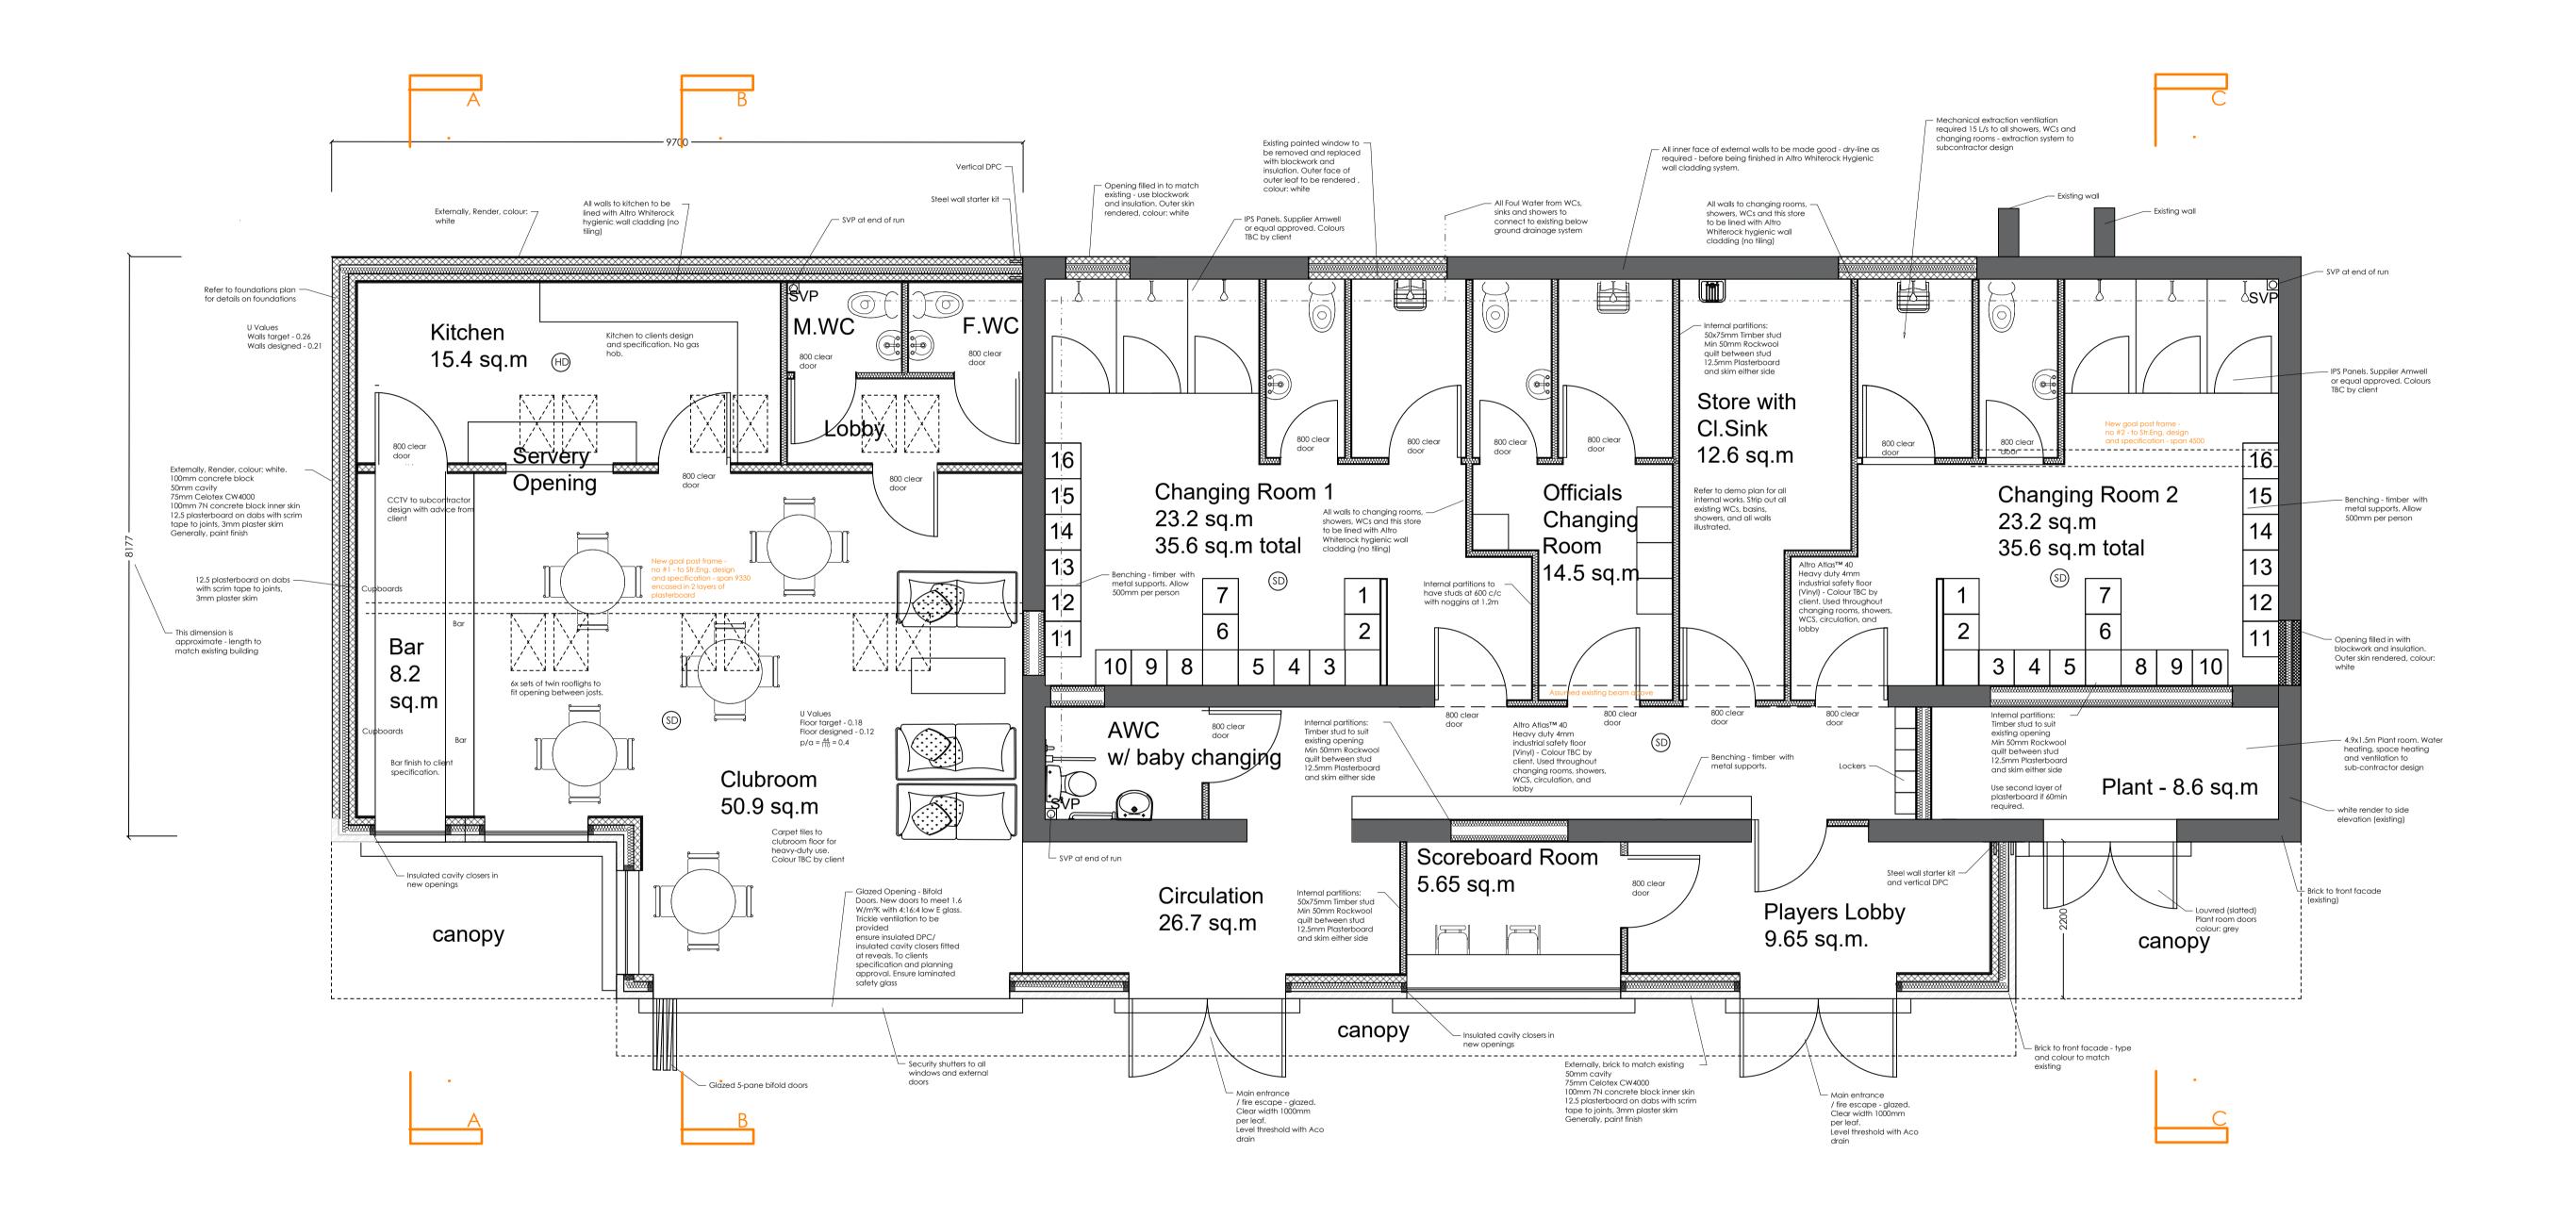

The works indicated on these drawings may be within the provisions of the Act. It is the building owner's responsibility to serve the requisite notice(s) to adjoining owners and otherwise comply with the Act.

Responsibility is not accepted for errors made by others scaling from this drawing. All discrepancies should be reported to Western Building Consultants

Copyright: 2024 Western Building
Consultants. This document and the design are the copyright of Western Building
Consultants. This drawing is not to be used or copied without written authorised consent



Project: ThePavilion at the Recreation Ground



1m 2 3 4 5m 10m