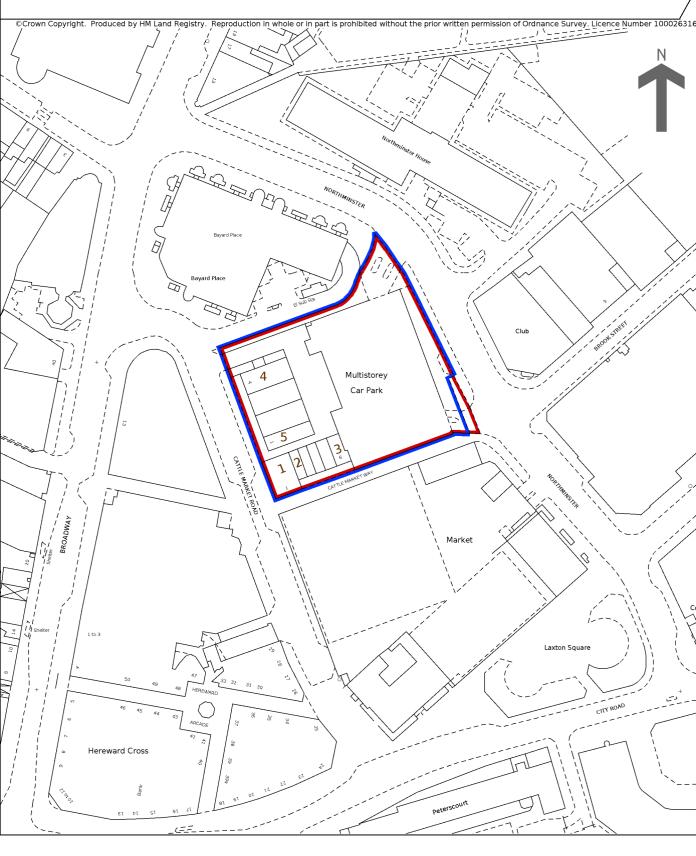

This title is dealt with by the HM Land Registry, Peterborough Office .

HM Land Registry Official copy of title plan

Title number **CB182213**Ordnance Survey map reference **TL1998NW**Scale **1:1250**Administrative area **City of Peterborough** 