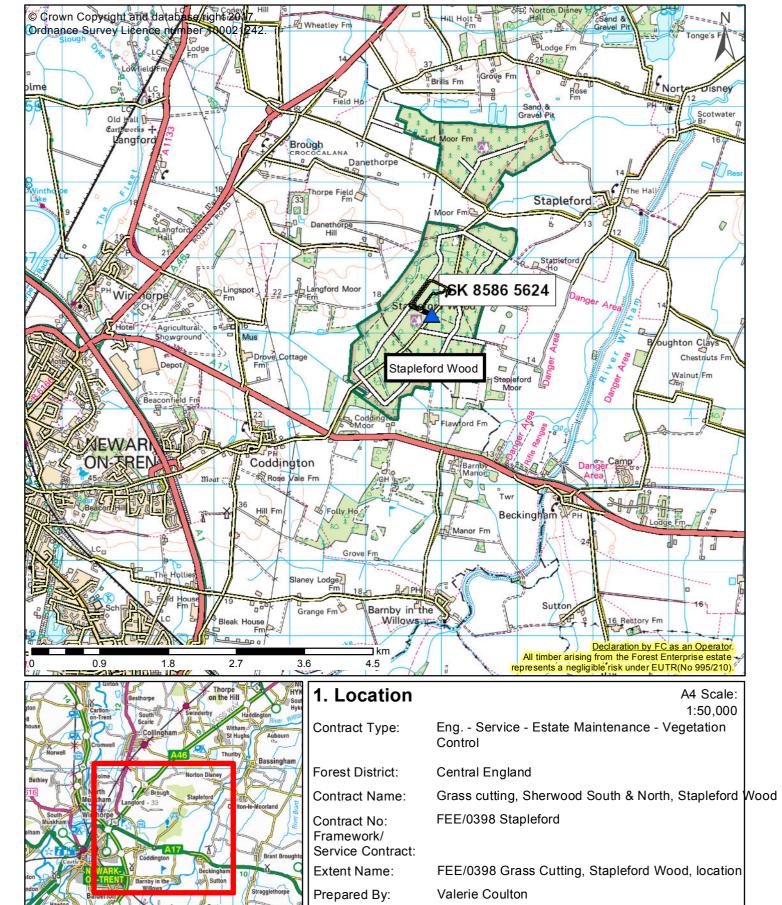

Date Prepared:
Contract Manager:

Contract Status:

01/03/2017

Open

Valerie Coulton

| Grass cutting, Sherwood South & North, Stapleford Wood FEE/0398 Stapleford |                          |  |
|----------------------------------------------------------------------------|--------------------------|--|
|                                                                            | Contract Areas           |  |
|                                                                            | Access Points            |  |
| -                                                                          | Agreed Route             |  |
| ••                                                                         | Consultation Route       |  |
| -