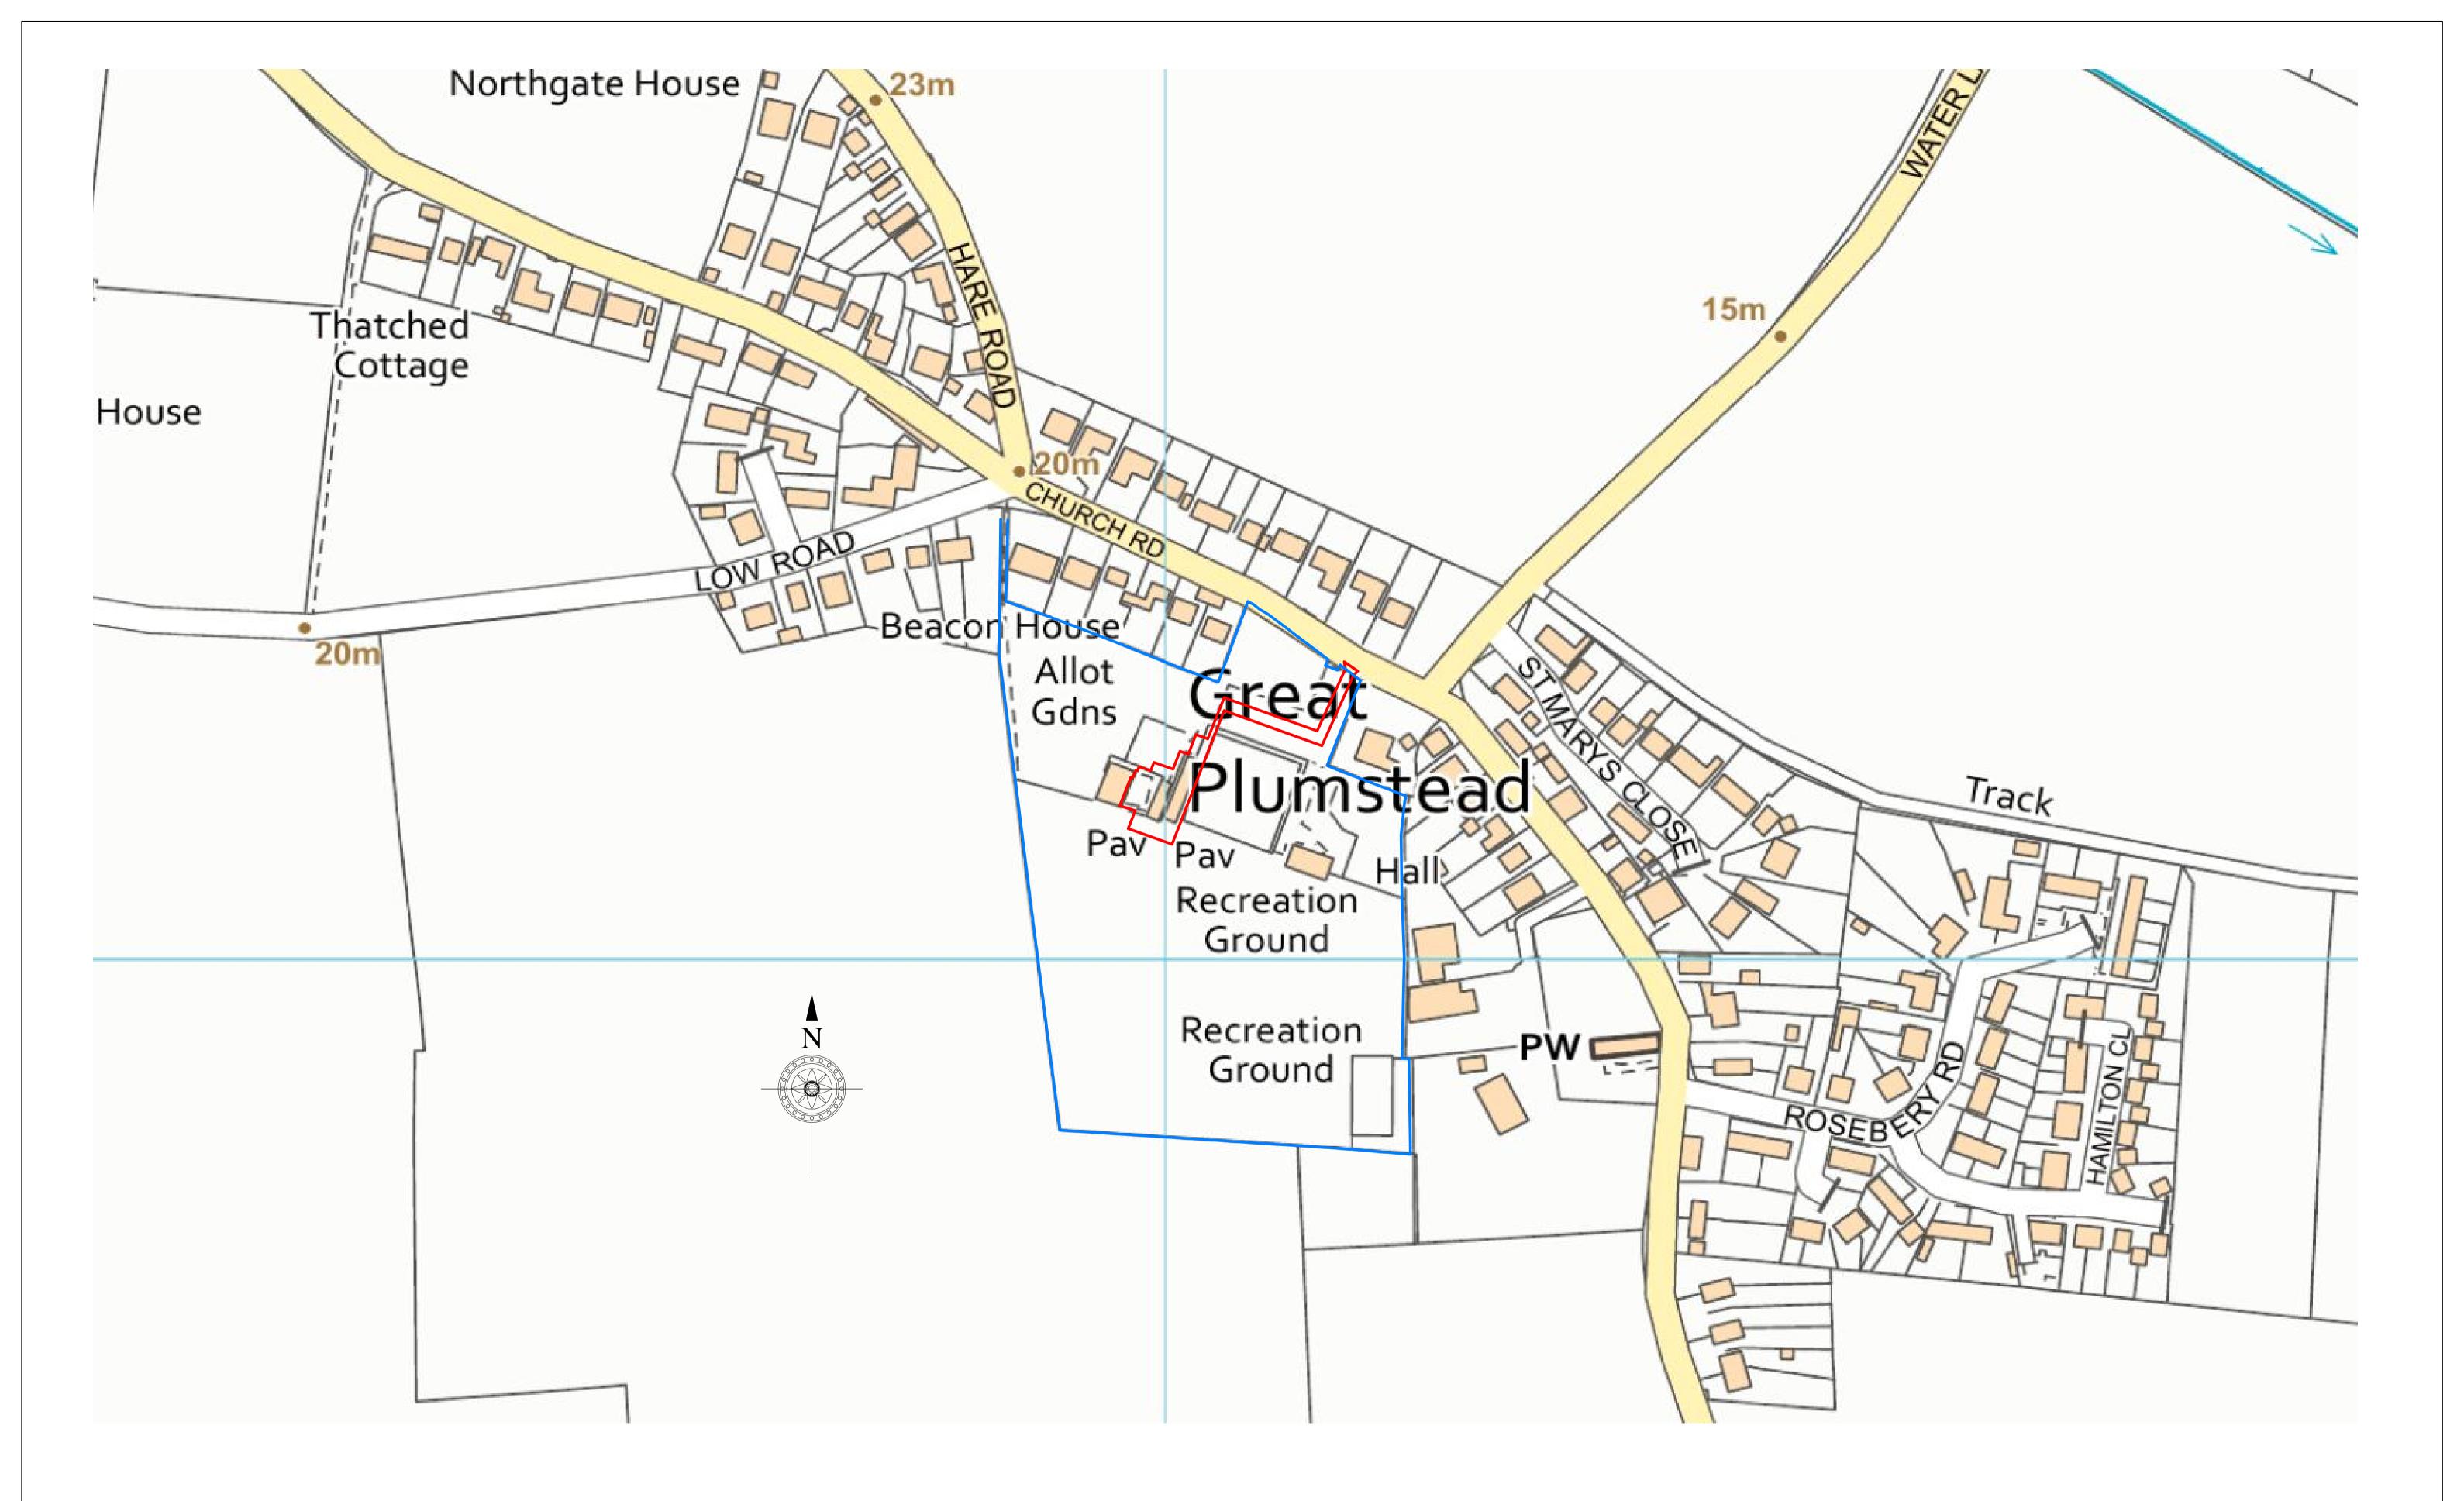

David Bullen Limited Chartered Building Surveyors 15b Ramirez Road, Rackehath, Norwich, NR13 6GD Tel: (01493) 842 168 e.mail: info@dbsurveyors.co.uk

**RICS** 

**CLIENT: Great & Little Plumstead Parish Council New Recreational Facilities** 

DRG. No: 441-P-001 DRG. SCALE: 1:1250 **DATE: JAN 2024** PAGE SIZE: ISO A1 DRAWING TITLE: Location Plan - Planning Sheet 01 of 07

These scales are provided for guidance only and should not be reliedupon for taking accurate measurements off the drawing. Should you wish to check any dimensions, please call us and we will be able to confirm exact measurement data as required