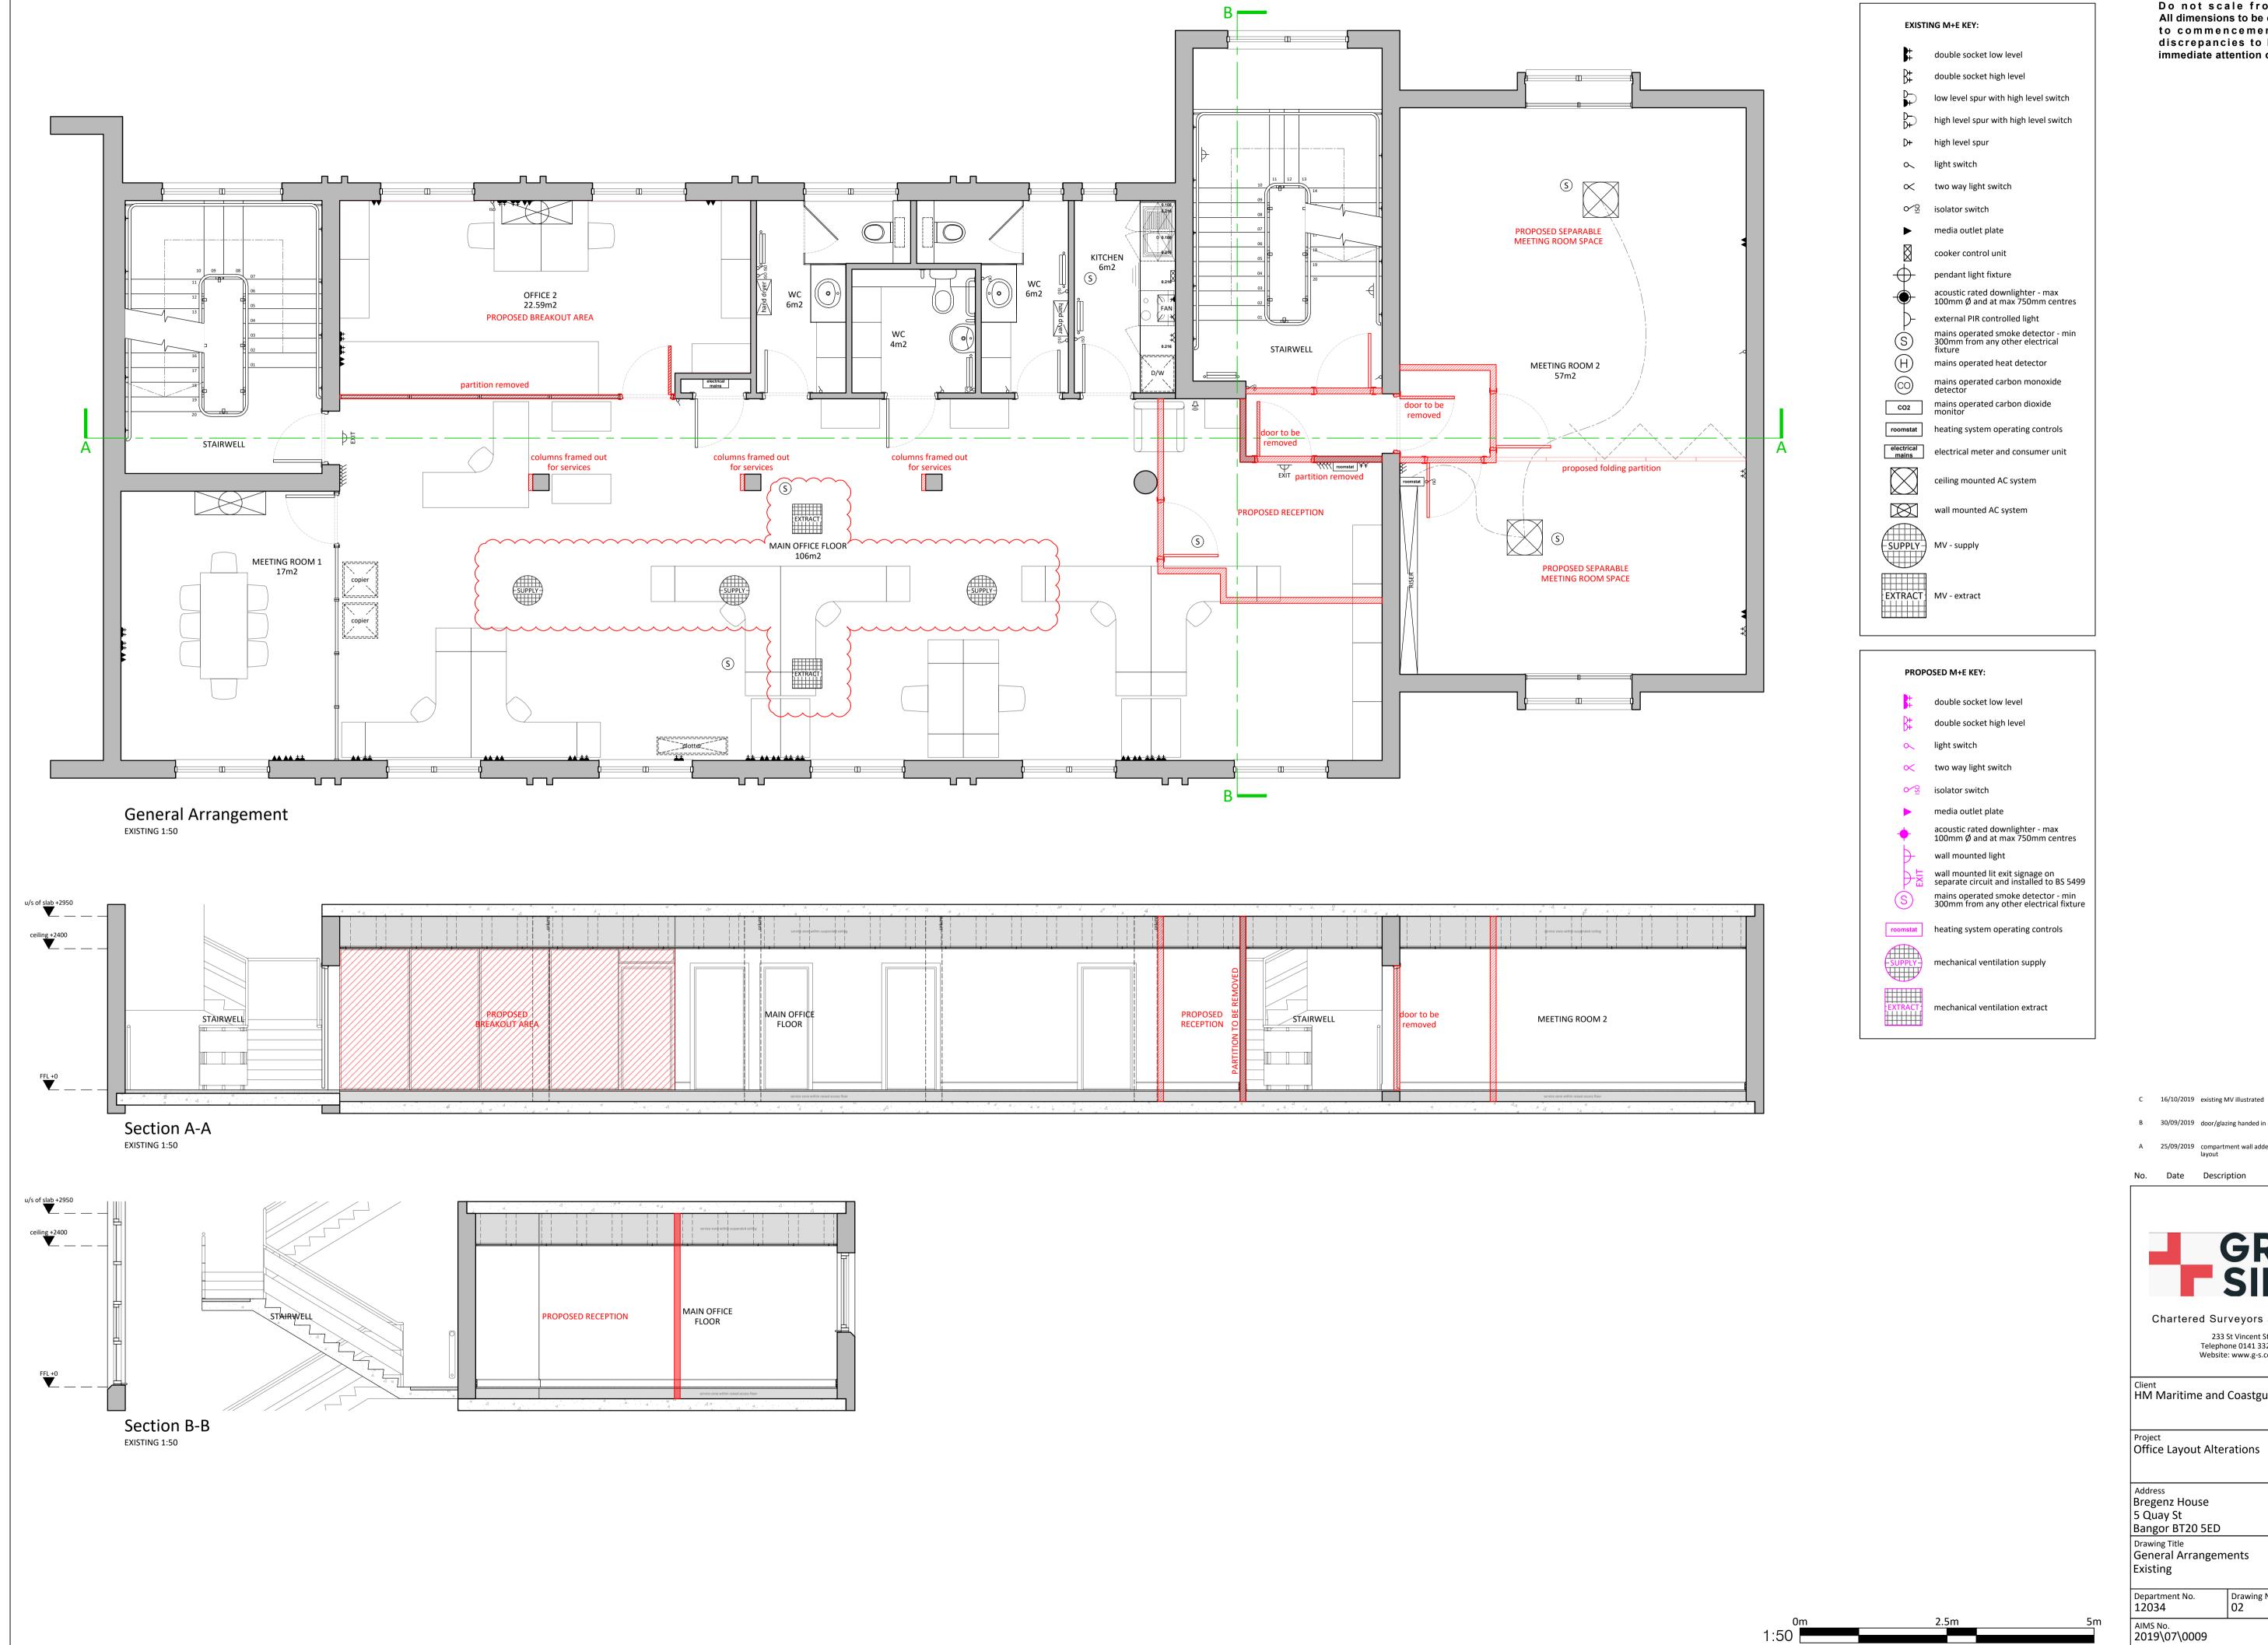

Do not scale from this drawing. All dimensions to be checked on site prior to commencement of works. Any discrepancies to be brought to the immediate attention of Graham + Sibbald.

B 30/09/2019 door/glazing handed in new compartment wall at stairwell A 25/09/2019 compartment wall added to stairwell altering proposed reception layout No. Date Description GRAHAM SIBBALD Chartered Surveyors and Property Consultants

233 St Vincent Street, Glasgow G2 5QY Telephone 0141 332 1194 Fax 0141 332 5914 Website: www.g-s.co.uk Email: cad@g-s.co.uk HM Maritime and Coastguard Agency

Office Layout Alterations Address Bregenz House 5 Quay St Bangor BT20 5ED Drawing Title General Arrangements

Drawing No. Revision Sheet Size A1 @ 1:50 AIMS No. 2019\07\0009 Drawing Status
\_BW Drawn By Checked By APD Date 26/08/2019