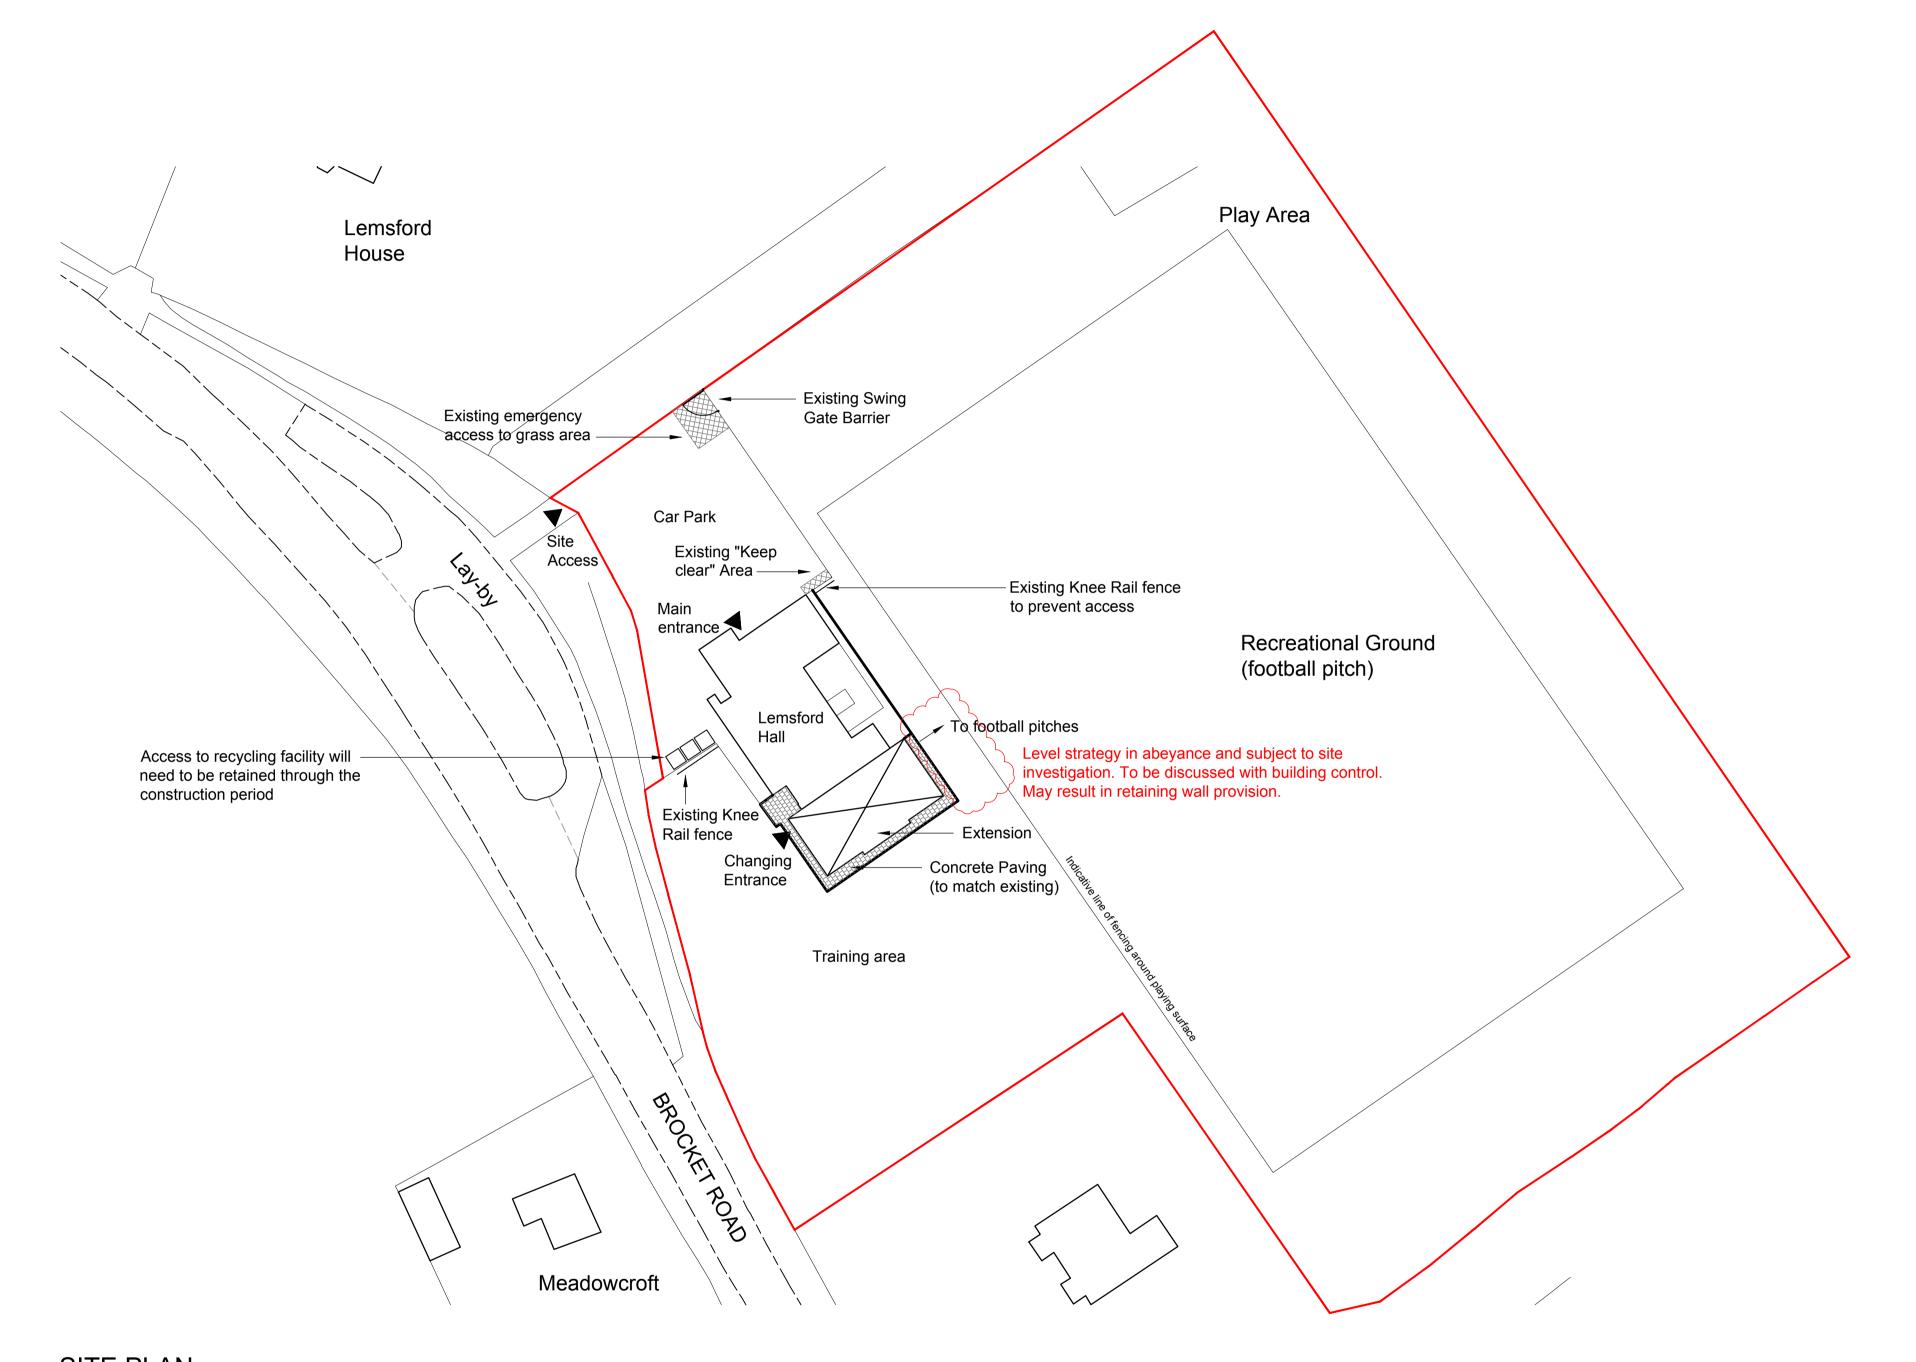

SITE PLAN

NOTES

©

This drawing to be read in accordance with the specification/Bills of Quantities and related drawings.

No Dimensions to be scaled from this drawing. All stated dimensions to be verified on site and the Architect notified of any discrepancies.

0
Scale bar 100mm at 1:1

NOTE:

TO BE READ IN CONJUNCTION WITH DRAWING 8067\_001 EXISTING SITE PLAN

| А   | 17.05.19   | ADDITION OF ANNOTATION REGARDING LEVEL STRATEGY BEING IN ABEYANCE | JDP |  |  |
|-----|------------|-------------------------------------------------------------------|-----|--|--|
|     | FOR TENDER |                                                                   |     |  |  |
| REV | DATE       | NOTE                                                              | ВҮ  |  |  |

Proj

LEMSFORD VILLAGE HALL BROCKET ROAD WELWYN GARDEN CITY HERTFORDSHIRE

\_\_\_\_

PROPOSED EXTENSION & ALTERATION WORKS PROPOSED SITE PLAN

| Scale                   | Date                 |
|-------------------------|----------------------|
| 1:500 @ A1              | MAY 2019             |
| Drawn                   | Checked              |
| RG                      | AG                   |
| Drawing Number 8067_100 | Revision<br><b>A</b> |