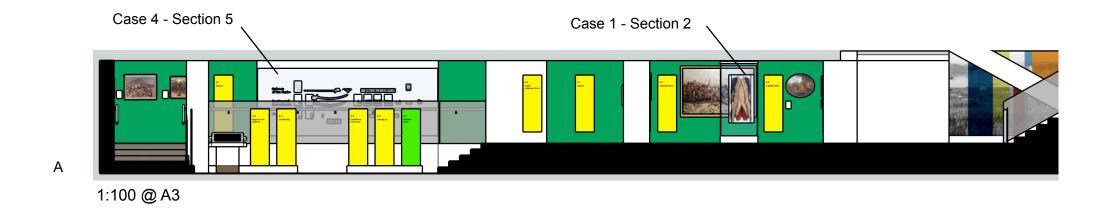

# Insight Gallery - Case 1 Section 2 70 mm Minimum internal case height 1900mm 1900 mm 2170 mm 200 mm 1000 mm 1000 mm **Front Elevation Side Elevation** 1:20 @ A3 1:20 @ A3 Profile finished EPC RAL 7047 Telegrey 4 Metal work sprayed RAL 7047 20mm diameter tube for power to top lighting as required Glass 4 sides \_ 1000 mm 12mm Corian base panel finish Pearl Grey Removable access panels fitted with Keku clips or similar to be removed with glass suction lifter **RAL 7047** 1000 mm Plan

1:20 @ A3

DO NOT SCALE FROM THIS DRAWING: ALL DIMENSIONS TO BE CHECKED ON SITE. DESIGNER TO BE NOTIFIED OF ANY DISCREPANCIES. COPYRIGHT: NATIONAL ARMY MUSEUM.

NOTE: DESIGN IS INDICATIVE ONLY - SPECIALIST CASE MANUFACTURER TO ADVISE

#### Case 1 - Sec 2

All cases to comply to the NAM Museum issued document -

NAM Insight Gallery Display Case Tender