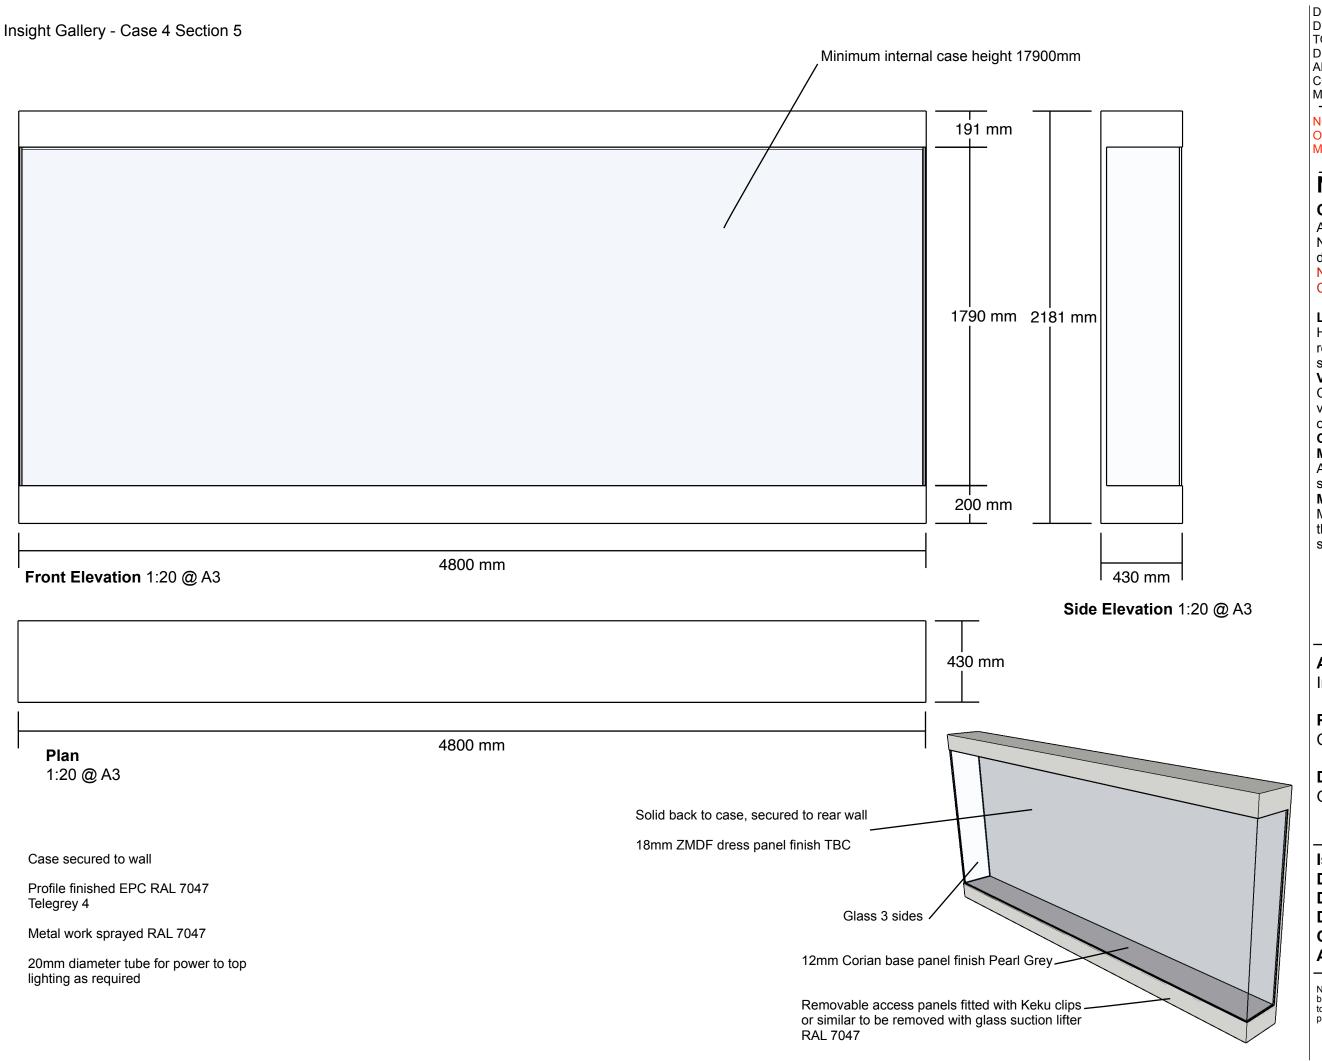

#### Case 4 - Sec 5

All cases to comply to the NAM Museum issued document -

NAM Insight Gallery Display Case Tender

#### Locks

High Security locks as required - see showcase schedule

#### Vibration

Case must minimise all vibration transference onto objects

## Climate Control and Monitoring

As required on cases - see showcase schedules

#### Materials

Materials to be selected from the approved materials for showcase use.