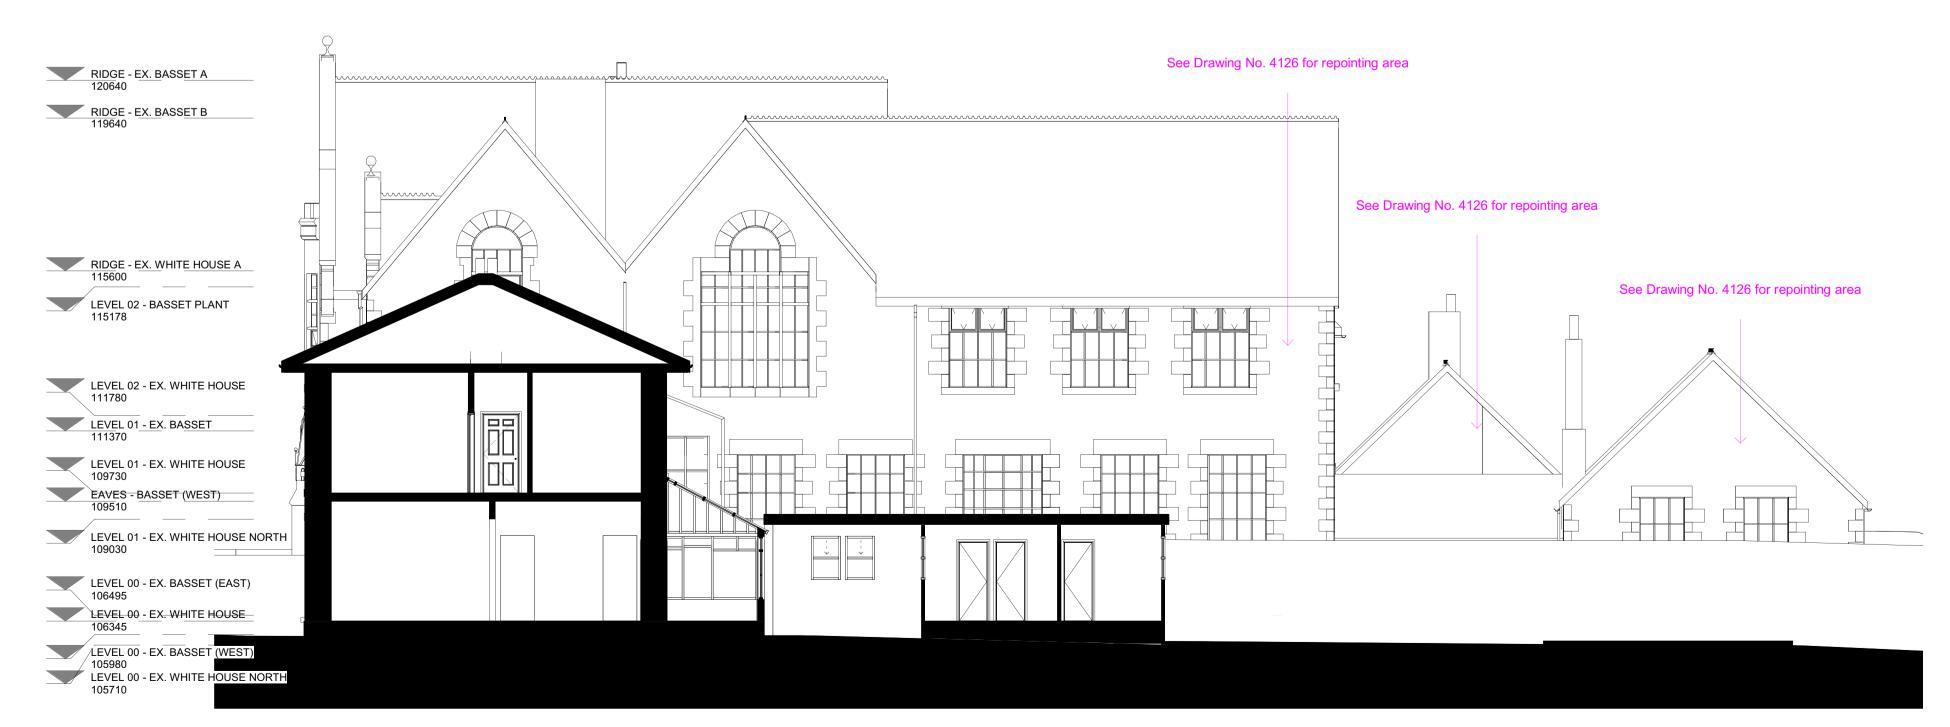

SECTIONAL ELEVATION - GA - EXISTING - II - NORTH - GRANITE FACADE REPAIR & REPOINTING

1:100

SECTIONAL ELEVATION - GA - EXISTING - JJ - NORTH - GRANITE FACADE REPAIR

& REPOINTING

1:100

0 5
SCALE IN METRES