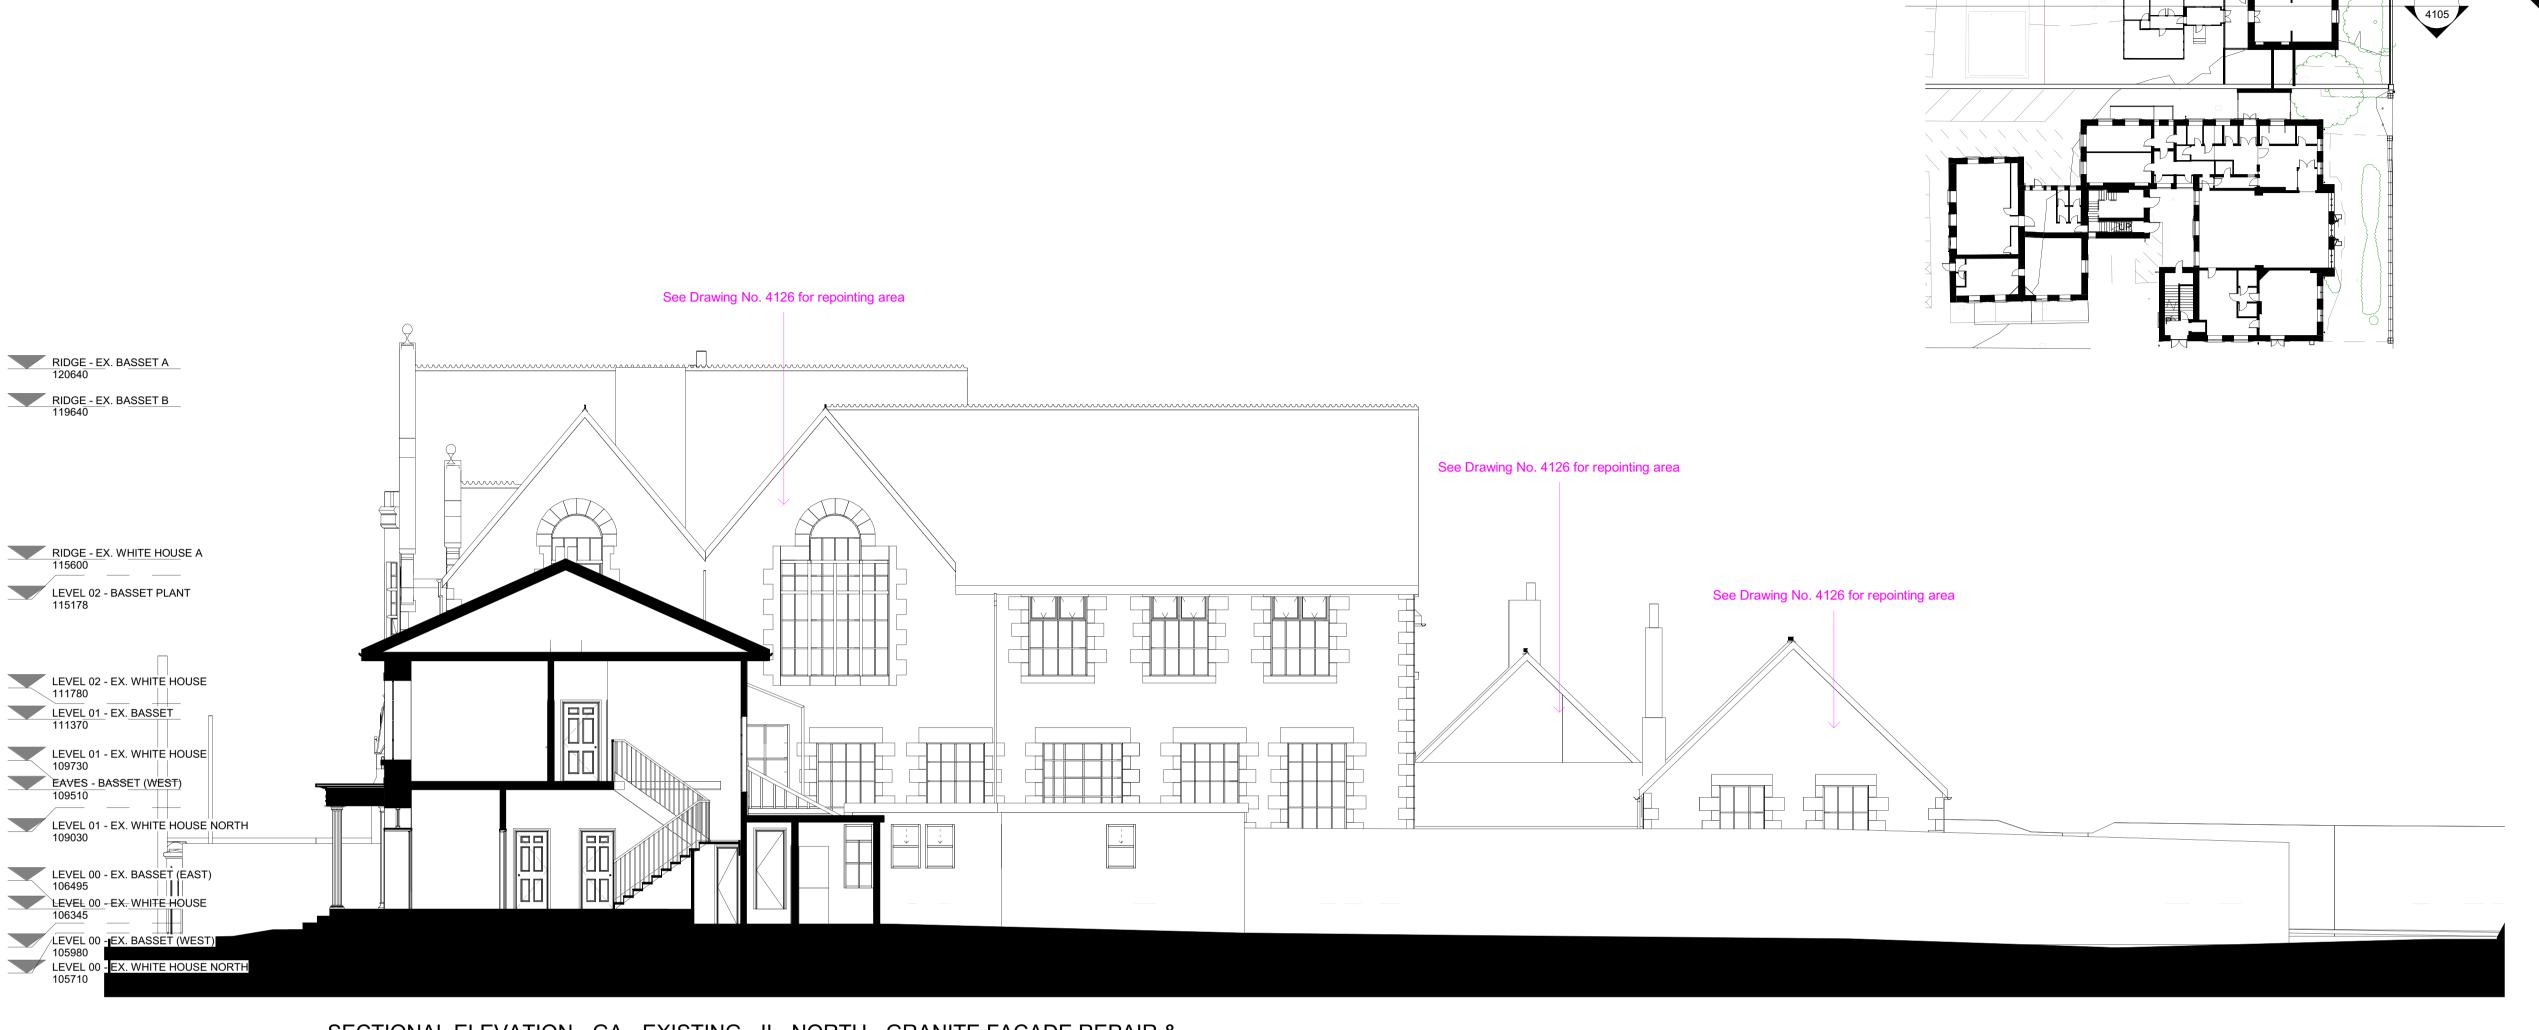

SECTIONAL ELEVATION - GA - EXISTING - II - NORTH - GRANITE FACADE REPAIR & REPOINTING

1:100

SECTIONAL ELEVATION - GA - EXISTING - JJ - NORTH - GRANITE FACADE REPAIR

& REPOINTING

1:100

0 5
SCALE IN METRES