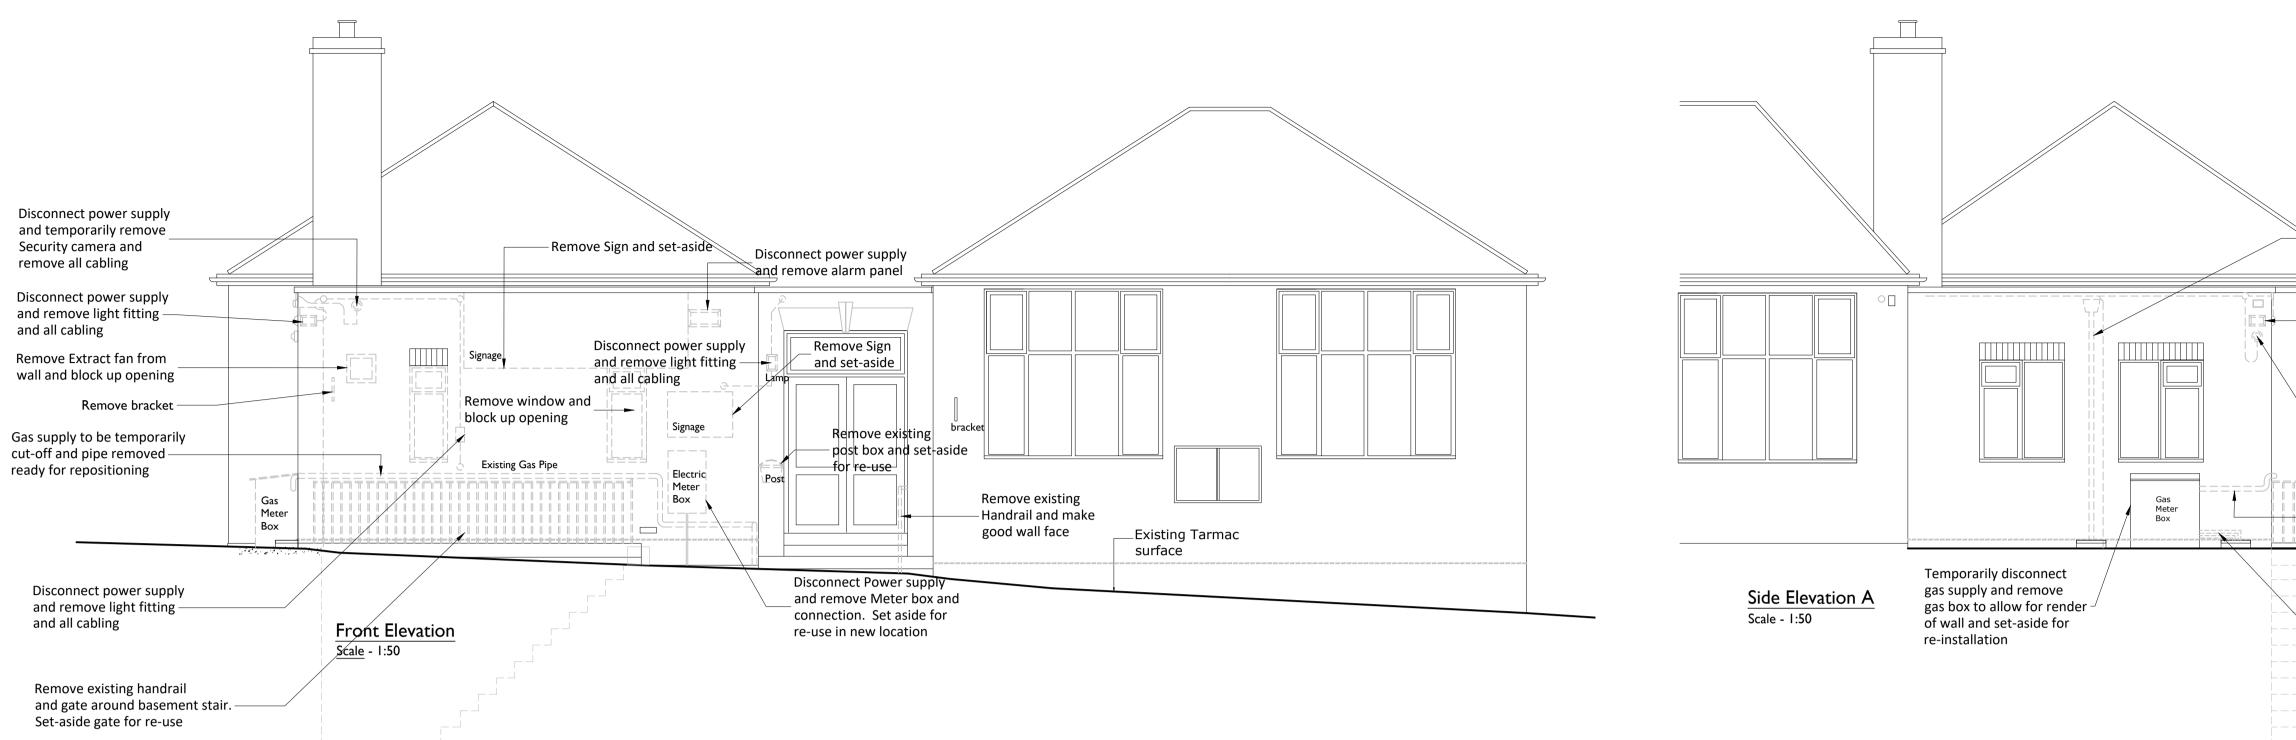

Disconnect power supply - and remove light fitting and all cabling

Disconnect power supply and temporarily remove Security camera and remove all cabling

Gas supply to be temporarily - cut-off and pipe removed ready for repositioning

Remove existing handrail — and gate around basement stair. Set-aside gate for re-use

Disconnect and temporarily remove — waste pipes to gully and set-aside for re-use following rendering of wall

Client

Stowmarket Town Council