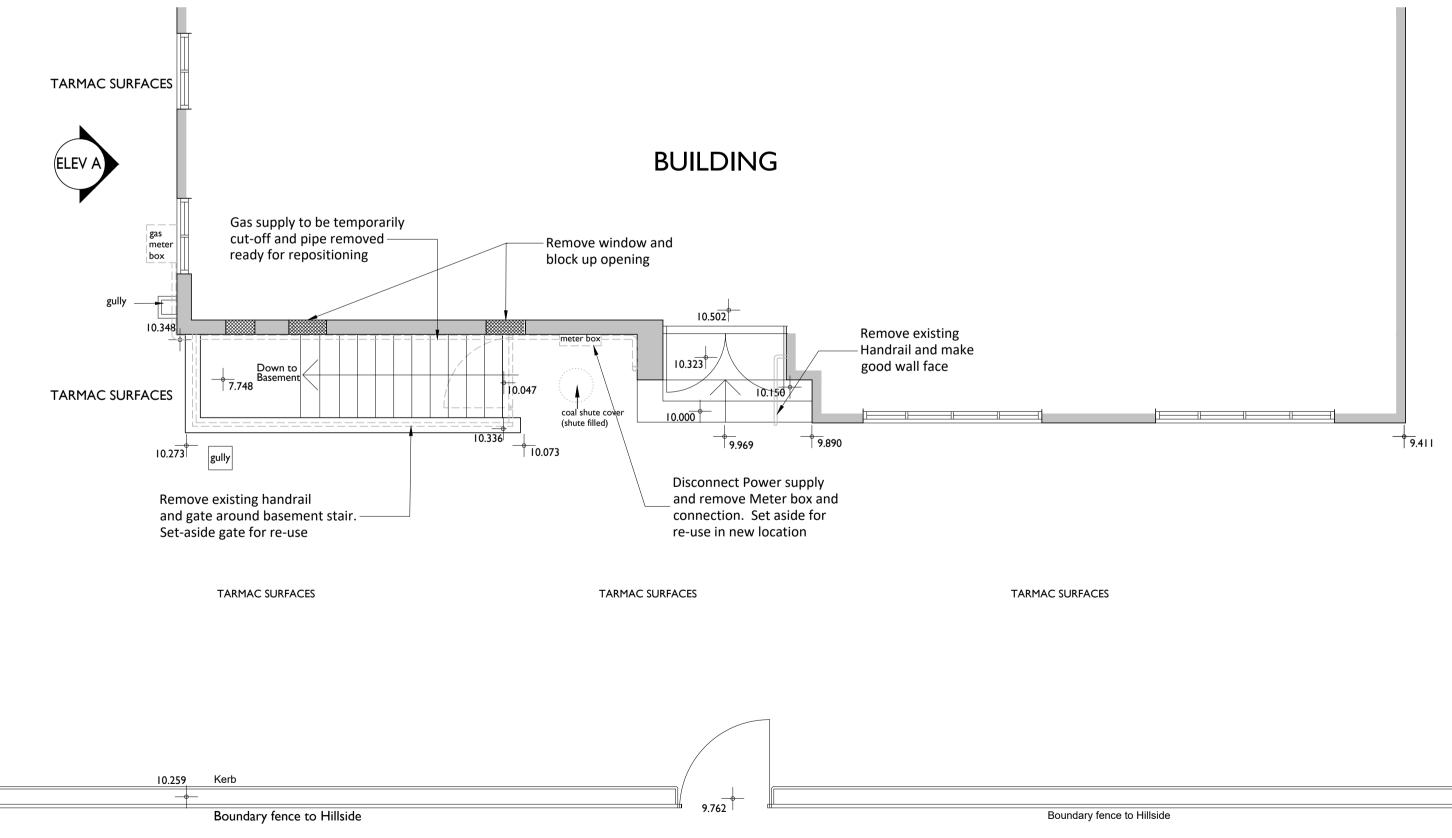

Disconnect power supply - and remove light fitting and all cabling

Disconnect power supply and temporarily remove Security camera and remove all cabling

Gas supply to be temporarily - cut-off and pipe removed ready for repositioning

Remove existing handrail — and gate around basement stair. Set-aside gate for re-use

Disconnect and temporarily remove — waste pipes to gully and set-aside for re-use following rendering of wall

Client

Stowmarket Town Council