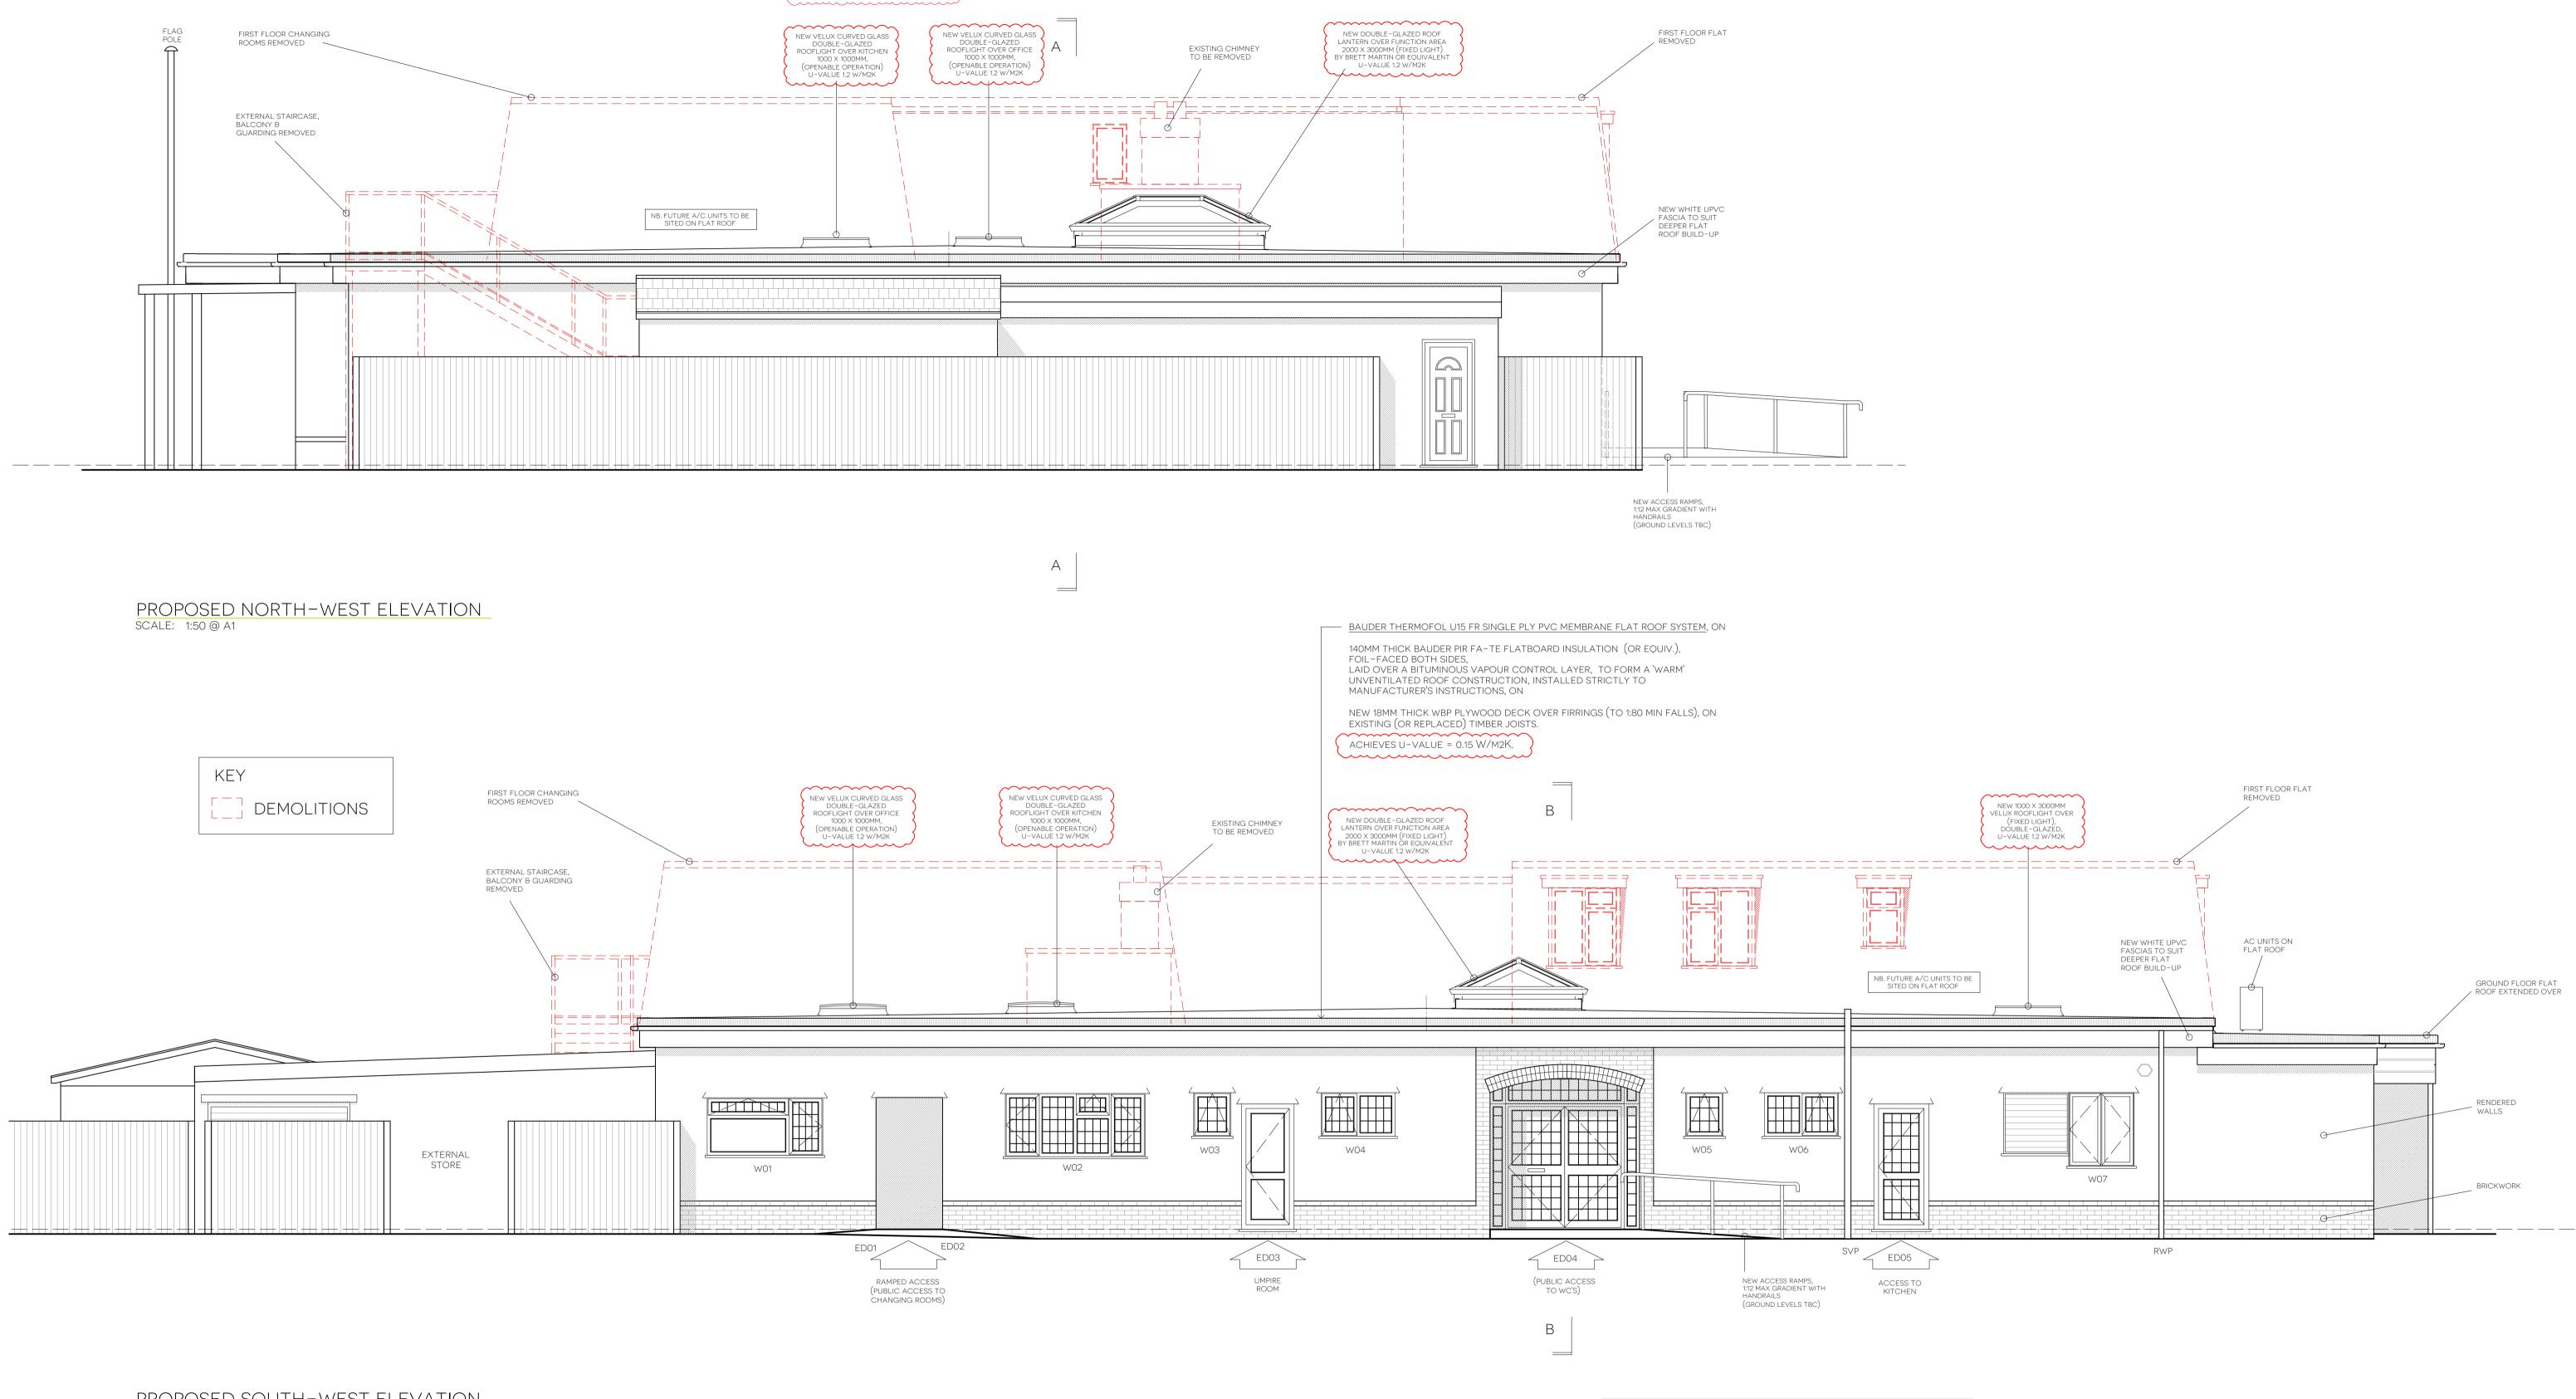

| <ul> <li>B ROOFLIGHT NOTES UPDATED, U-VALUES ADDED.</li> <li>SINGLE LANTERN ROOFLIGHT OVER MAIN FUNCTION ROOM.</li> <li>A CO-ORDINATED WITH STRUCTURAL ENGINEER'S DETAILS</li> </ul> | PJR 20 AUG 24<br>PJR 17 JULY 24 |
|--------------------------------------------------------------------------------------------------------------------------------------------------------------------------------------|---------------------------------|
| REV AMENDMENT                                                                                                                                                                        | BY CHECK DATE                   |
| WD - 1703 - 206 B                                                                                                                                                                    |                                 |
| WORKING DRAWING                                                                                                                                                                      |                                 |
| TITLE: PROPOSED ELEVATIONS 2 - COMMUNITY HUB,                                                                                                                                        |                                 |
| PROJECT: 275 CHRISTCHURCH ROAD, WEST PARLEY, BH22 8SQ                                                                                                                                |                                 |
| CLIENT: WEST PARLEY PARISH COUNCIL                                                                                                                                                   | SPASE                           |
| SCALE: 1:50 @ A1 DATE: MAR 2024 DRAWN BY: PJR                                                                                                                                        | architects . surveyors          |