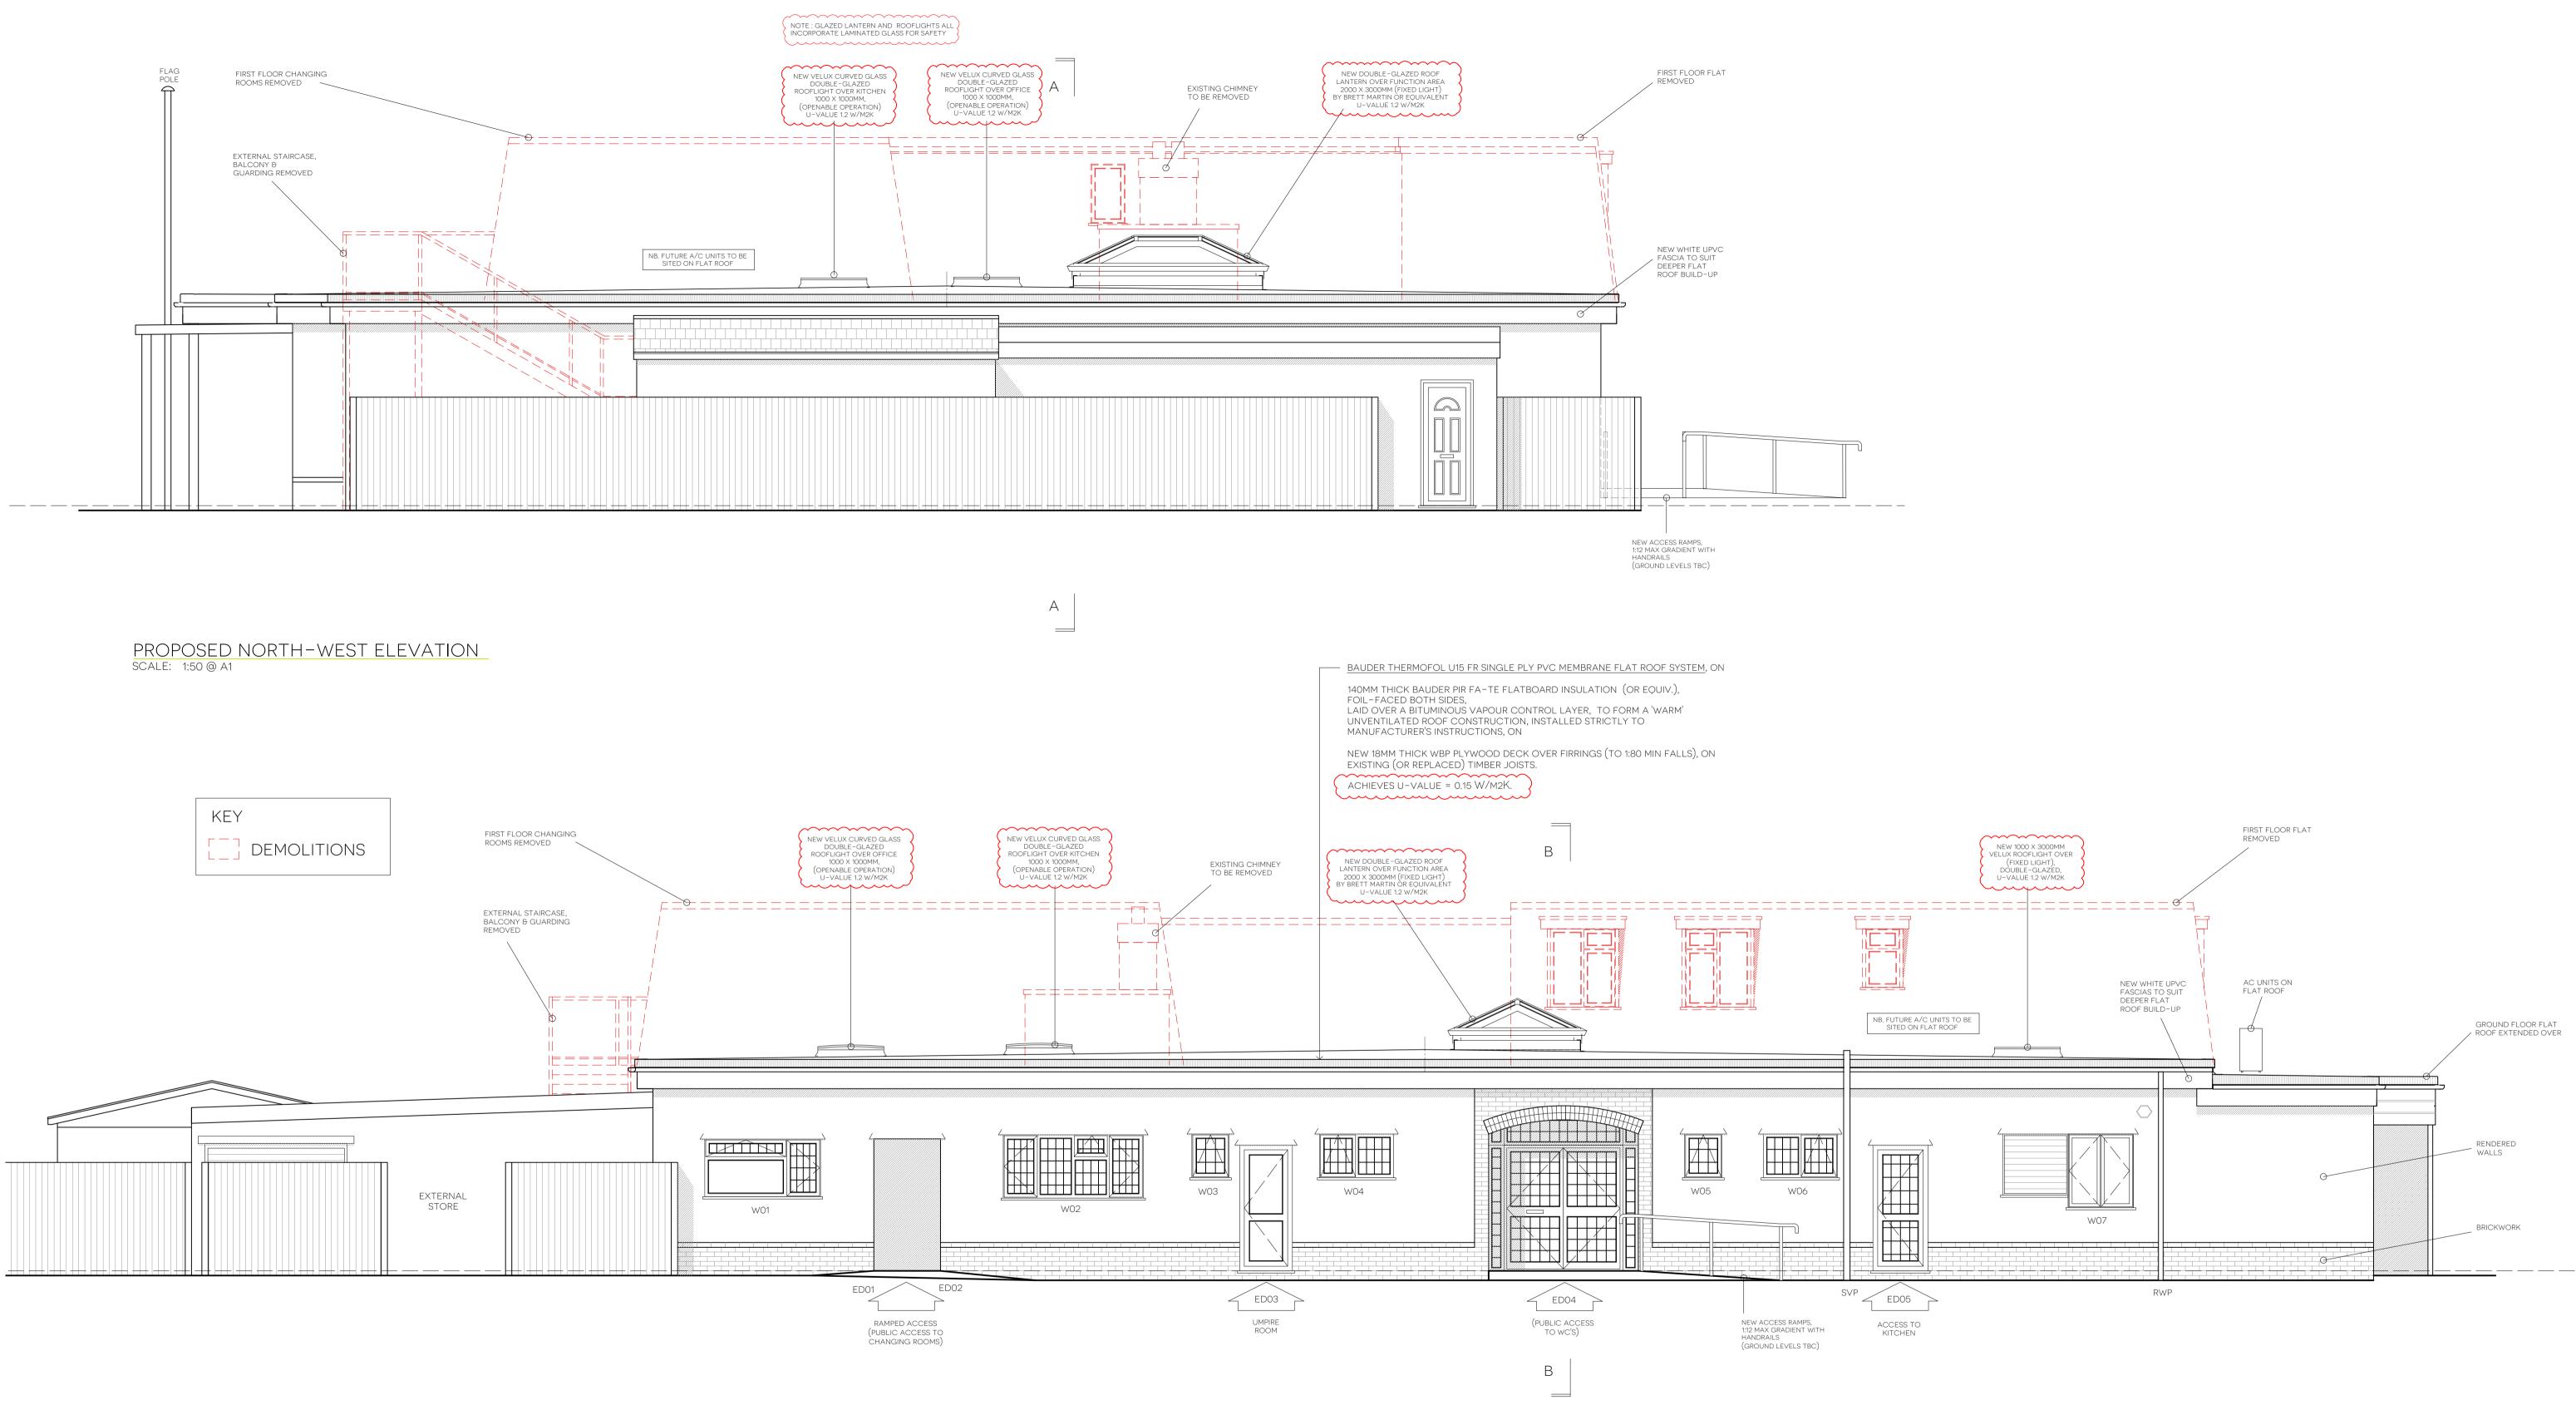

| <ul> <li>B ROOFLIGHT NOTES UPDATED, U-VALUES ADDED.</li> <li>SINGLE LANTERN ROOFLIGHT OVER MAIN FUNCTION ROOM.</li> <li>A CO-ORDINATED WITH STRUCTURAL ENGINEER'S DETAILS</li> </ul> | PJR 20 AUG 24<br>PJR 17 JULY 24 |
|--------------------------------------------------------------------------------------------------------------------------------------------------------------------------------------|---------------------------------|
| REV AMENDMENT                                                                                                                                                                        | BY CHECK DATE                   |
| WD - 1703 - 206 B                                                                                                                                                                    |                                 |
| WORKING DRAWING                                                                                                                                                                      |                                 |
| TITLE: PROPOSED ELEVATIONS 2 - COMMUNITY HUB,                                                                                                                                        |                                 |
| PROJECT: 275 CHRISTCHURCH ROAD, WEST PARLEY, BH22 8SQ                                                                                                                                |                                 |
| CLIENT: WEST PARLEY PARISH COUNCIL                                                                                                                                                   | SPASE                           |
| SCALE: 1:50 @ A1 DATE: MAR 2024 DRAWN BY: PJR                                                                                                                                        | architects . surveyors          |