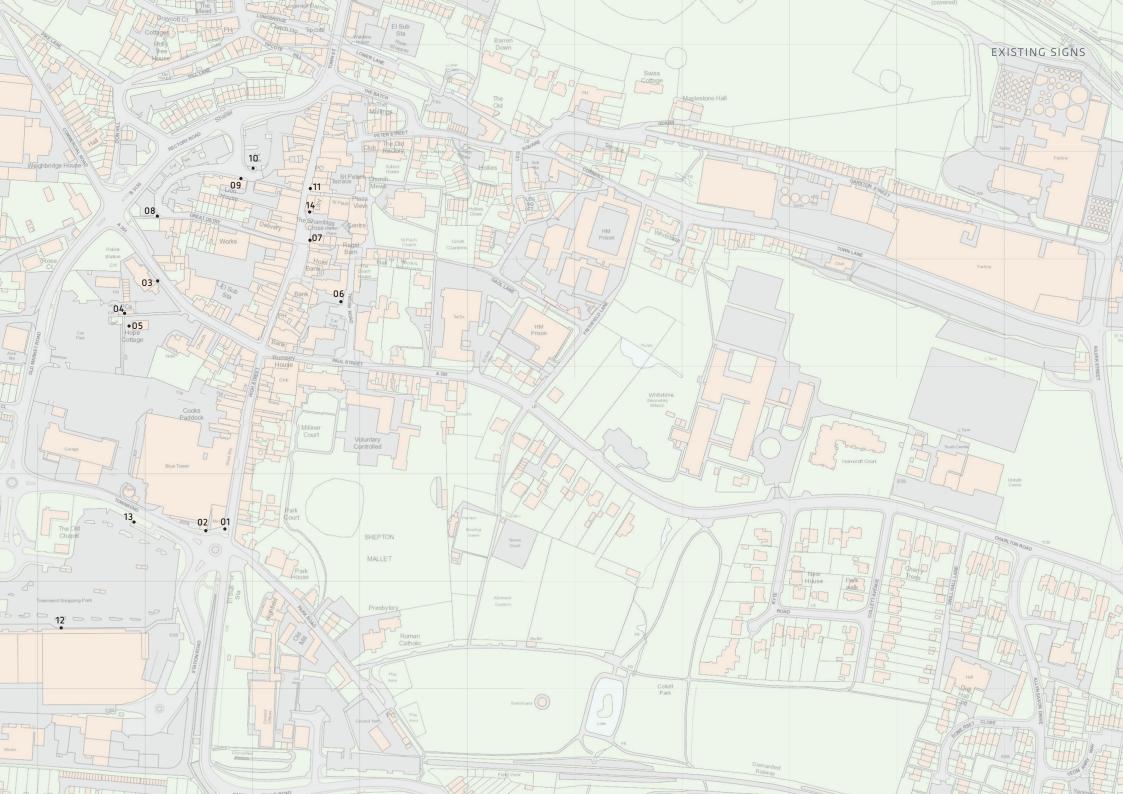

A

**Existing Signs** 

Sign Type: Fingerpost

Content:

Catholic Church

Council Offices & Information Point

Collett Park & Public Toilets

Public Toilets

High Street Shops

Market Place & Parish Church

Tourist Information & Heritage Centre