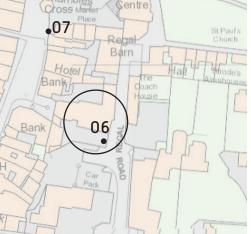

tre

At the traffic lights turn left for:

Market Place

Parish Church

Library

Town Council Office

Post Office

Town Street Shops

Turn right for:

Tourist Information & Heritage Centre

District Council Offices

Collett Park





# Location 4

Sign Type: Post mounted map





# TOWN CENTRE -At the traffic lights, turn left for: MARKET PLACE PARISH CHURCH LIBRARY TOWN COUNCIL OFFICE POST OFFICE TOWN STREET SHOPS TOURIST INFORMATION ( & HERITAGE CENTRE DISTRICT COUNCIL OFFICES COLLETT PARK

# Location 5

Sign Type: Wall mounted directional

Content:

Town Centre

At the traffic lights, turn left for:

Market Place

Parish Church

Library

Town Council Office

Post Office

Town Street Shops

Turn right for:

Tourist Information & Heritage Centre

District Council Offices

Collett Park





# Location 6

Sign Type: Fingerpost

Content:

Church

Shops





# PICRAFT GALLERY

## Location 7

Sign Type: Fingerpost

Content:

Post Office

Council Offices

& Info Point

Tourist Information

Parish Church of St Peter & St Paul





# Location 8

Sign Type: Post mounted directional

Content:

Town Centre

At the Market Place, turn left for:

Parish Church

Library

Public Toilets

Post Office

Town Street Shops

Turn right for:

High Street Shops

Tourist Information & Heritage Centre

District Council Offices

Collett Park



Sign Type: Post mounted directional

Content:

Town Centre

In Town Street, turn left for:

Post Office

Turn right for:

Market Place

Parish Church

Library

Public Toilets

Continue beyond traffic lights for:

High Street Shops

Tourist Information & Herit