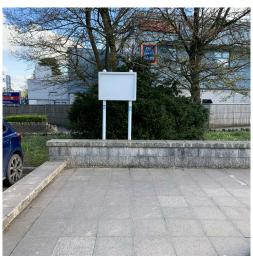

tre

At the Market Place, turn left for:

Parish Church

Library

Public Toilets

Post Office

Town Street Shops

Turn right for:

High Street Shops

Tourist Information & Heritage Centre

District Council Offices

Collett Park



Sign Type: Post mounted directional

Content:

Town Centre

In Town Street, turn left for:

Post Office

Turn right for:

Market Place

Parish Church

Library

Public Toilets

Continue beyond traffic lights for:

High Street Shops

Tourist Information & Heritage Centre

District Council Offices

Collett Park





Sign Type: Post mounted map





Sign Type: Post mounted map

Notes: Map board has already been removed



# Location 12

Sign Type: Empty map case at Tesco

Notes: Retain poster case







Sign Type: Empty map case at Tesco

Notes: Retain poster case







# Location 14

Sign Type: Notice Board

Notes: Sign has already been replaced