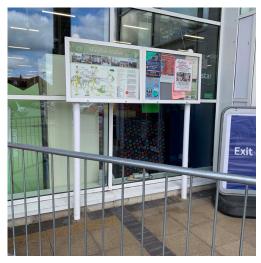

# Location 12

Sign Type: Empty map case at Tesco

Notes: Retain poster case

Sign Type: Empty map case at Tesco

Notes: Retain poster case