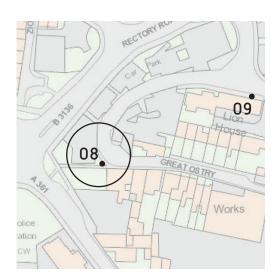

# Location 8

Sign Type: Post mounted directional

Content:

Town Centre

At the Market Place, turn left for:

Parish Church

Library

Public Toilets

Post Office

Town Street Shops

Turn right for:

High Street Shops

Tourist Information & Heritage Centre

District Council Offices

Collett Park

Sign Type: Post mounted directional