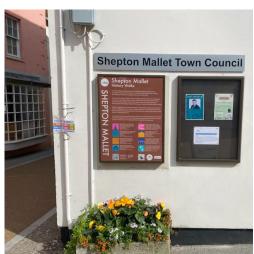

At the Market Place, turn left for:

Parish Church

Library

Public Toilets

Post Office

Town Street Shops

Turn right for:

High Street Shops

Tourist Information & Heritage Centre

District Council Offices

Collett Park



Sign Type: Post mounted directional

Content:

Town Centre

In Town Street, turn left for:

Post Office

Turn right for:

Market Place

Parish Church

Library

Public Toilets

Continue beyond traffic lights for:

High Street Shops

Tourist Information & Heritage Centre

District Council Offices

Collett Park





Sign Type: Post mounted map





Sign Type: Post mounted map

Notes: Map board has already been removed



# Location 12

Sign Type: Empty map case at Tesco

Notes: Retain poster case







Sign Type: Empty map case at Tesco

Notes: Retain poster case







# Location 14

Sign Type: Notice Board

Notes: Sign has already been replaced