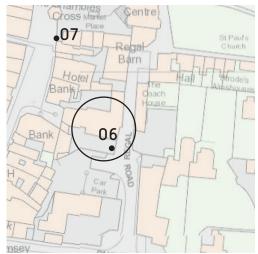

entre

At the traffic lights turn left for:

Market Place

Parish Church

Library

Town Council Office

Post Office

Town Street Shops

Turn right for:

Tourist Information & Heritage Centre

District Council Offices

Collett Park





# Location 4

Sign Type: Post mounted map





# TOWN CENTRE -At the traffic lights, turn left for: MARKET PLACE PARISH CHURCH LIBRARY TOWN COUNCIL OFFICE POST OFFICE TOWN STREET SHOPS TOURIST INFORMATION ( & HERITAGE CENTRE DISTRICT COUNCIL OFFICES COLLETT PARK

# Location 5

Sign Type: Wall mounted directional

Content:

Town Centre

At the traffic lights, turn left for:

Market Place

Parish Church

Library

Town Council Office

Post Office

Town Street Shops

Turn right for:

Tourist Information & Heritage Centre

District Council Offices

Collett Park





# Location 6

Sign Type: Fingerpost

Content:

Church

Shops





# PICRAFT GALLERY

## Location 7

Sign Type: Fingerpost

Content:

Post Office

Council Offices

& Info Point

Tourist Information

Parish Church of St Peter & St Paul





# Location 8

Sign Type: Post mounted directional

Content:

Town Centre

At the Market Place, turn left for:

Parish Church

Library

Public Toilets

Post Office

Town Street Shops

Turn right for:

High Street Shops

Tourist Information & Heritage Centre

District Council Offices

Collett Park



Sign Type: Post mounted directional

Content:

Town Centre

In Town Street, turn left for:

Post Office

Turn right for:

Market Place

Parish Church

Library

Public Toilets

Continue beyond traffic lights for:

High Street Shops

Tourist Information & Her