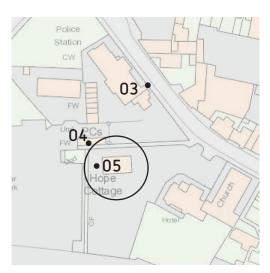

# Location 5

Sign Type: Wall mounted directional

Content:

Town Centre

At the traffic lights, turn left for:

Market Place

Parish Church

Library

Town Council Office

Post Office

Town Street Shops

Turn right for:

Tourist Information & Heritage Centre

District Council Offices

Collett Park