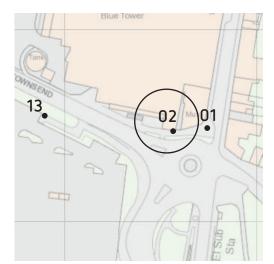

# Location 5

Sign Type: Wall mounted directional

Content:

Town Centre

At the traffic lights, turn left for:

Market Place

Parish Church

Library

Town Council Office

Post Office

Town Street Shops

Turn right for:

Tourist Information & Heritage Centre

District Council Offices

Collett Park