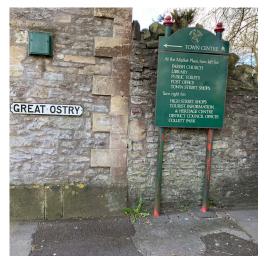

Content:

Town Centre

In Town Street, turn left for:

Post Office

Turn right for:

Market Place

Parish Church

Library

Public Toilets

Continue beyond traffic lights for:

High Street Shops

Tourist Information & Heritage Centre

District Council Offices

Collett Park

Sign Type: Post mounted map

Sign Type: Post mounted map