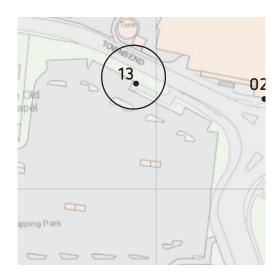

cation 8

Sign Type: Post mounted directional

Content:

Town Centre

At the Market Place, turn left for:

Parish Church

Library

Public Toilets

Post Office

Town Street Shops

Turn right for:

High Street Shops

Tourist Information & Heritage Centre

District Council Offices

Collett Park



Sign Type: Post mounted directional

Content:

Town Centre

In Town Street, turn left for:

Post Office

Turn right for:

Market Place

Parish Church

Library

Public Toilets

Continue beyond traffic lights for:

High Street Shops

Tourist Information & Heritage Centre

District Council Offices

Collett Park





Sign Type: Post mounted map





Sign Type: Post mounted map

Notes: Map board has already been removed



# Location 12

Sign Type: Empty map case at Tesco

Notes: Retain poster case







Sign Type: Empty map case at Tesco

Notes: Retain poster case







# Location 14

Sign Type: Notice Board

Notes: Sign has already been replaced