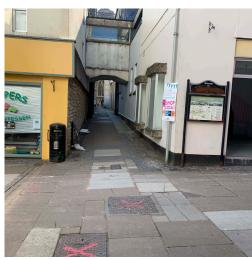

# Location 12

Sign Type: Empty map case at Tesco

Notes: Retain poster case

Sign Type: Empty map case at Tesco

Notes: Retain poster case