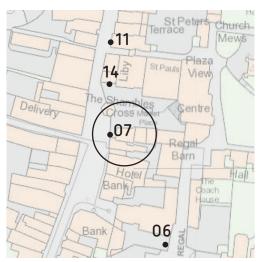

## Location 7

Sign Type: Fingerpost

Content:

Post Office

Council Offices

& Info Point

Tourist Information

Parish Church of St Peter & St Paul