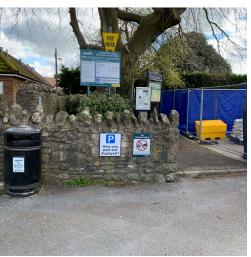

# Location 5

Sign Type: Wall mounted directional

Content:

Town Centre

At the traffic lights, turn left for:

Market Place

Parish Church

Library

Town Council Office

Post Office

Town Street Shops

Turn right for:

Tourist Information & Heritage Centre

District Council Offices

Collett Park