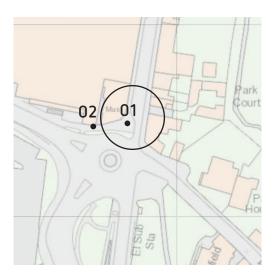

# Location 2

Sign Type: Wall Mounted Map

Sign Type: Post mounted directional

Content:

Town Centre

At the traffic lights turn left for:

Market Place

Parish Church

Library

Town Council Office

Post Office

Town Street Shops

Turn right for:

Tourist Information & Heritage Centre

District Council Offices

Collett Park