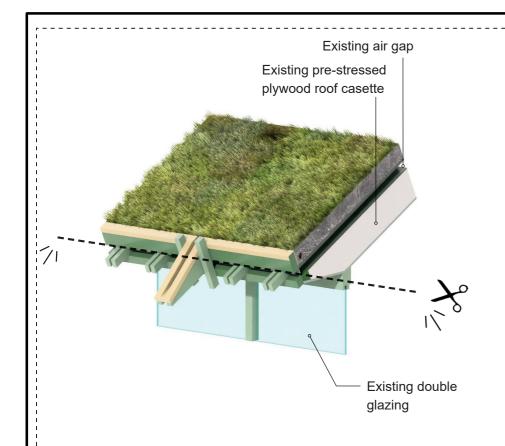

Horniman Museum - The CUE

Roof detail section Sequencing diagrams - North pitch 25°

| Project Number | Date           | Checked By  |
|----------------|----------------|-------------|
| 687            | 24/04/23       | AB          |
| Revision       | Scale @ ISO A3 | Approved By |
| P2             | NA             | AB          |
| Drawing Number |                |             |