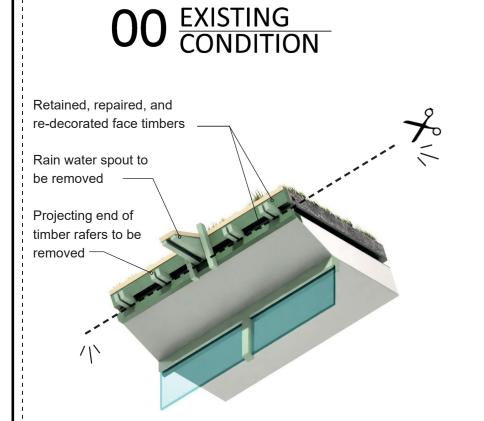

Horniman Museum - The CUE

Roof detail section Sequencing diagrams - North pitch 25°

| Project Number | Date           | Checked By  |
|----------------|----------------|-------------|
| 687            | 24/04/23       | AB          |
| Revision       | Scale @ ISO A3 | Approved By |
| P2             | NA             | AB          |
| Drawing Number |                |             |