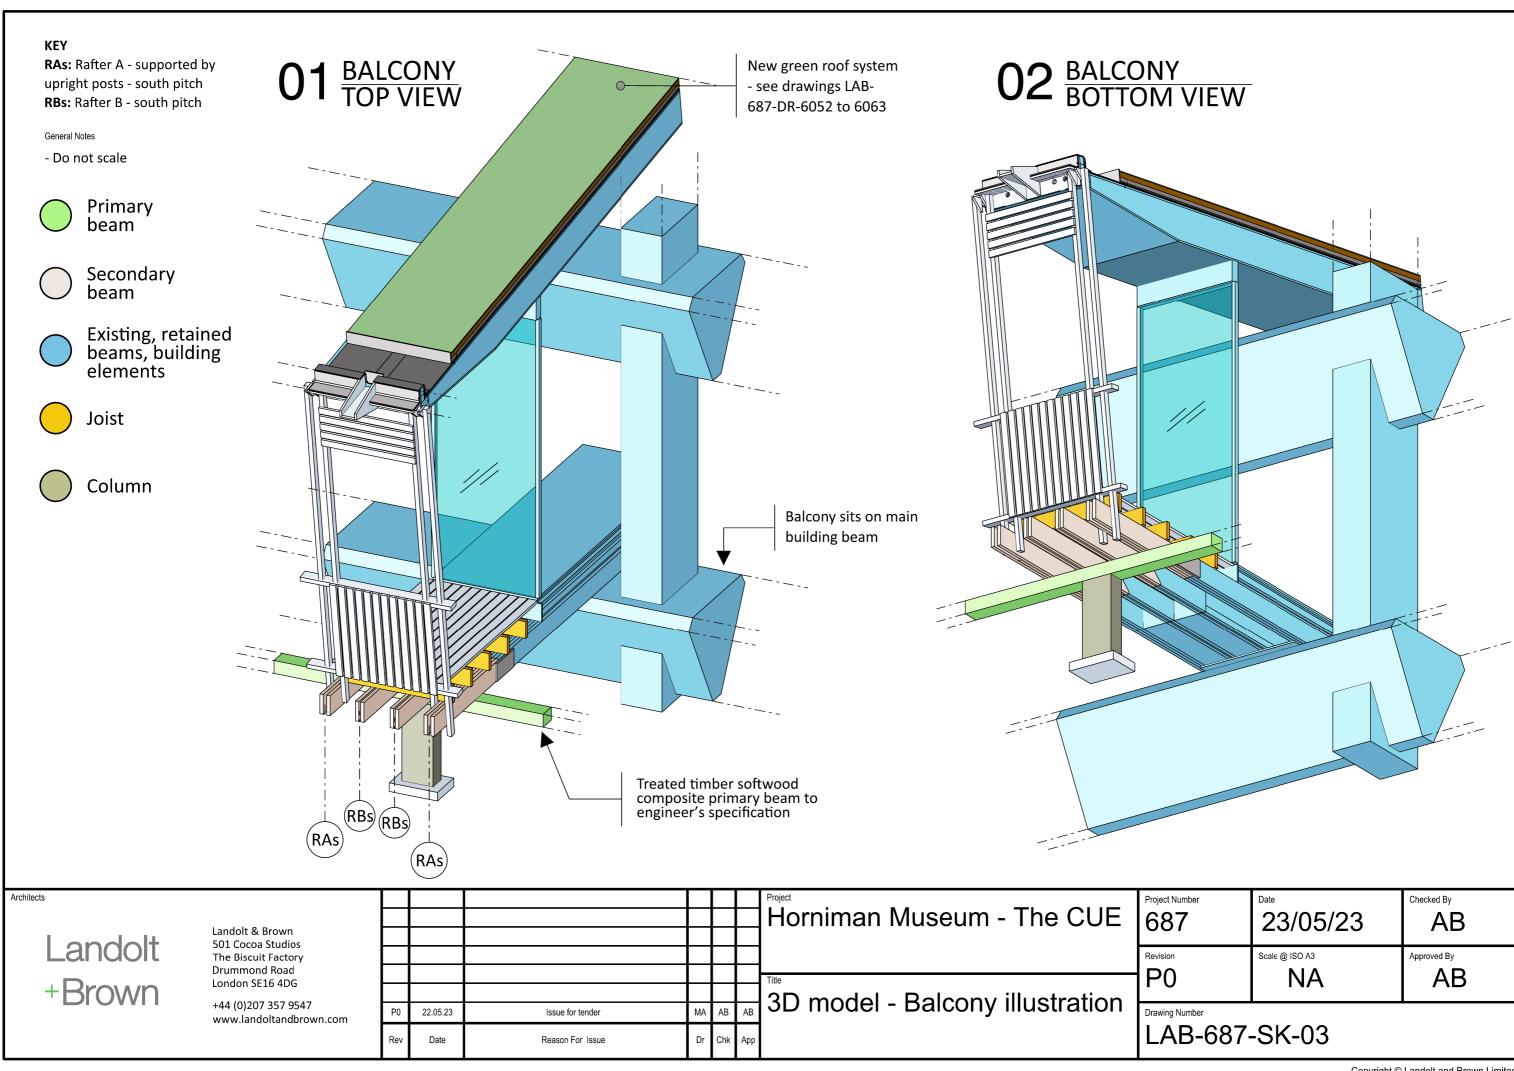

m thick WBP new ply eave boards with Ø 50 mm ventilation holes, stiffeners and rainwater spout - covered in lead dressing on top



Landolt +Brown

Landolt & Brown 501 Cocoa Studios The Biscuit Factory **Drummond Road** London SE16 4DG

+44 (0)207 357 9547 www.landoltandbrown.com

12.06.23 River stone margin increased 25.04.23 Issue for tender 18.04.23 Issue for coordination Reason For Issue

Horniman Museum - The CUE

Roof detail section Sequencing diagrams - North pitch 25°

| Project Number | Date           | Checked By  |
|----------------|----------------|-------------|
| 687            | 24/04/23       | AB          |
| Revision       | Scale @ ISO A3 | Approved By |
| P2             | NA             | AB          |
| Drawing Number |                |             |

LAB-687-SK-01