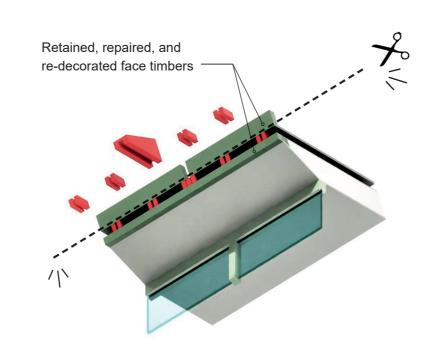

1 CLEAN AND CUT

Existing double glazing

02 PROPOSED CONDITION

25mm thick WBP new ply eave boards with Ø 50 mm ventilation holes, stiffeners and rainwater spout - covered in lead dressing on top

Landolt +Brown

Horniman Museum - The CUE

Roof detail section Sequencing diagrams - North pitch 25°

| Project Number | Date           | Checked By  |
|----------------|----------------|-------------|
| 687            | 24/04/23       | AB          |
| Revision       | Scale @ ISO A3 | Approved By |
| P2             | NA             | AB          |
| Drawing Number |                |             |