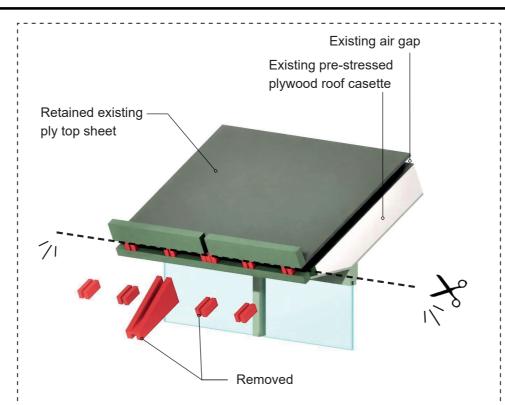

1 CLEAN AND CUT

Existing double glazing

02 PROPOSED CONDITION

25mm thick WBP new ply eave boards with Ø 50 mm ventilation holes, stiffeners and rainwater spout - covered in lead dressing on top

Landolt +Brown

Horniman Museum - The CUE

Roof detail section Sequencing diagrams - North pitch 25°

| Project Number | Date           | Checked By  |
|----------------|----------------|-------------|
| 687            | 24/04/23       | AB          |
| Revision       | Scale @ ISO A3 | Approved By |
| P2             | NA             | AB          |
| Drawing Number |                |             |