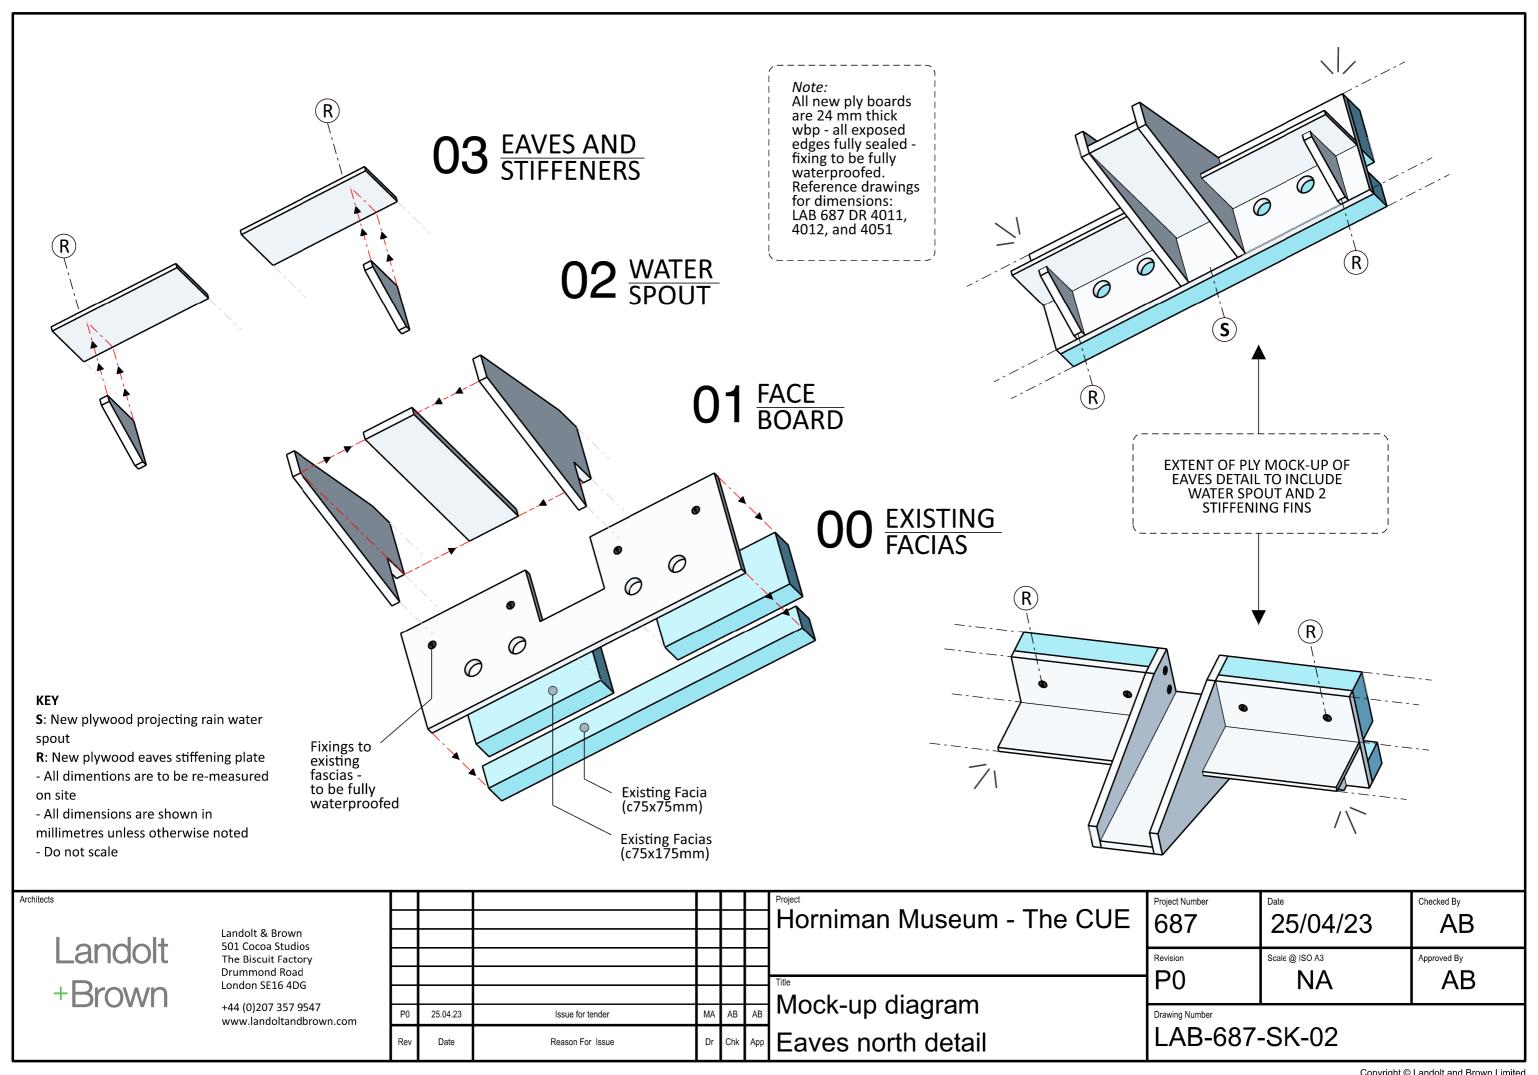

5mm thick WBP new ply eave boards with Ø 50 mm ventilation holes, stiffeners and rainwater spout - covered in lead dressing on top



Landolt +Brown

Landolt & Brown 501 Cocoa Studios The Biscuit Factory **Drummond Road** London SE16 4DG

+44 (0)207 357 9547 www.landoltandbrown.com

12.06.23 River stone margin increased 25.04.23 Issue for tender 18.04.23 Issue for coordination Reason For Issue

Horniman Museum - The CUE

Roof detail section Sequencing diagrams - North pitch 25°

| Project Number | Date           | Checked By  |
|----------------|----------------|-------------|
| 687            | 24/04/23       | AB          |
| Revision       | Scale @ ISO A3 | Approved By |
| P2             | NA             | AB          |
| Drawing Number |                |             |

LAB-687-SK-01