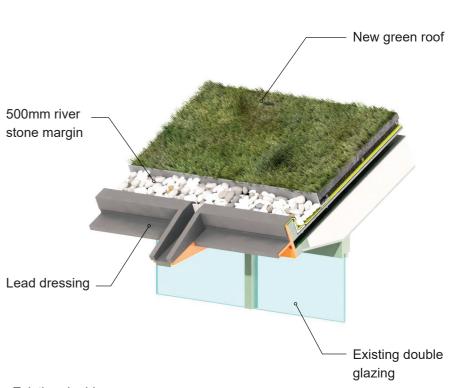

1 CLEAN AND CUT

Existing double glazing

02 PROPOSED CONDITION

25mm thick WBP new ply eave boards with Ø 50 mm ventilation holes, stiffeners and rainwater spout - covered in lead dressing on top

Landolt +Brown

Horniman Museum - The CUE

Roof detail section Sequencing diagrams - North pitch 25°

| Project Number | Date           | Checked By  |
|----------------|----------------|-------------|
| 687            | 24/04/23       | AB          |
| Revision       | Scale @ ISO A3 | Approved By |
| P2             | NA             | AB          |
| Drawing Number |                |             |

LAB-687-SK-01