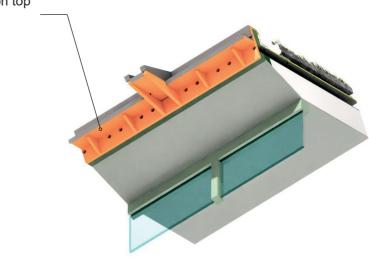

1 CLEAN AND CUT

Existing double glazing

02 PROPOSED CONDITION

25mm thick WBP new ply eave boards with Ø 50 mm ventilation holes, stiffeners and rainwater spout - covered in lead dressing on top

Landolt +Brown

Horniman Museum - The CUE

Roof detail section Sequencing diagrams - North pitch 25°

| Project Number | Date           | Checked By  |
|----------------|----------------|-------------|
| 687            | 24/04/23       | AB          |
| Revision       | Scale @ ISO A3 | Approved By |
| P2             | NA             | AB          |
| Drawing Number |                |             |

LAB-687-SK-01