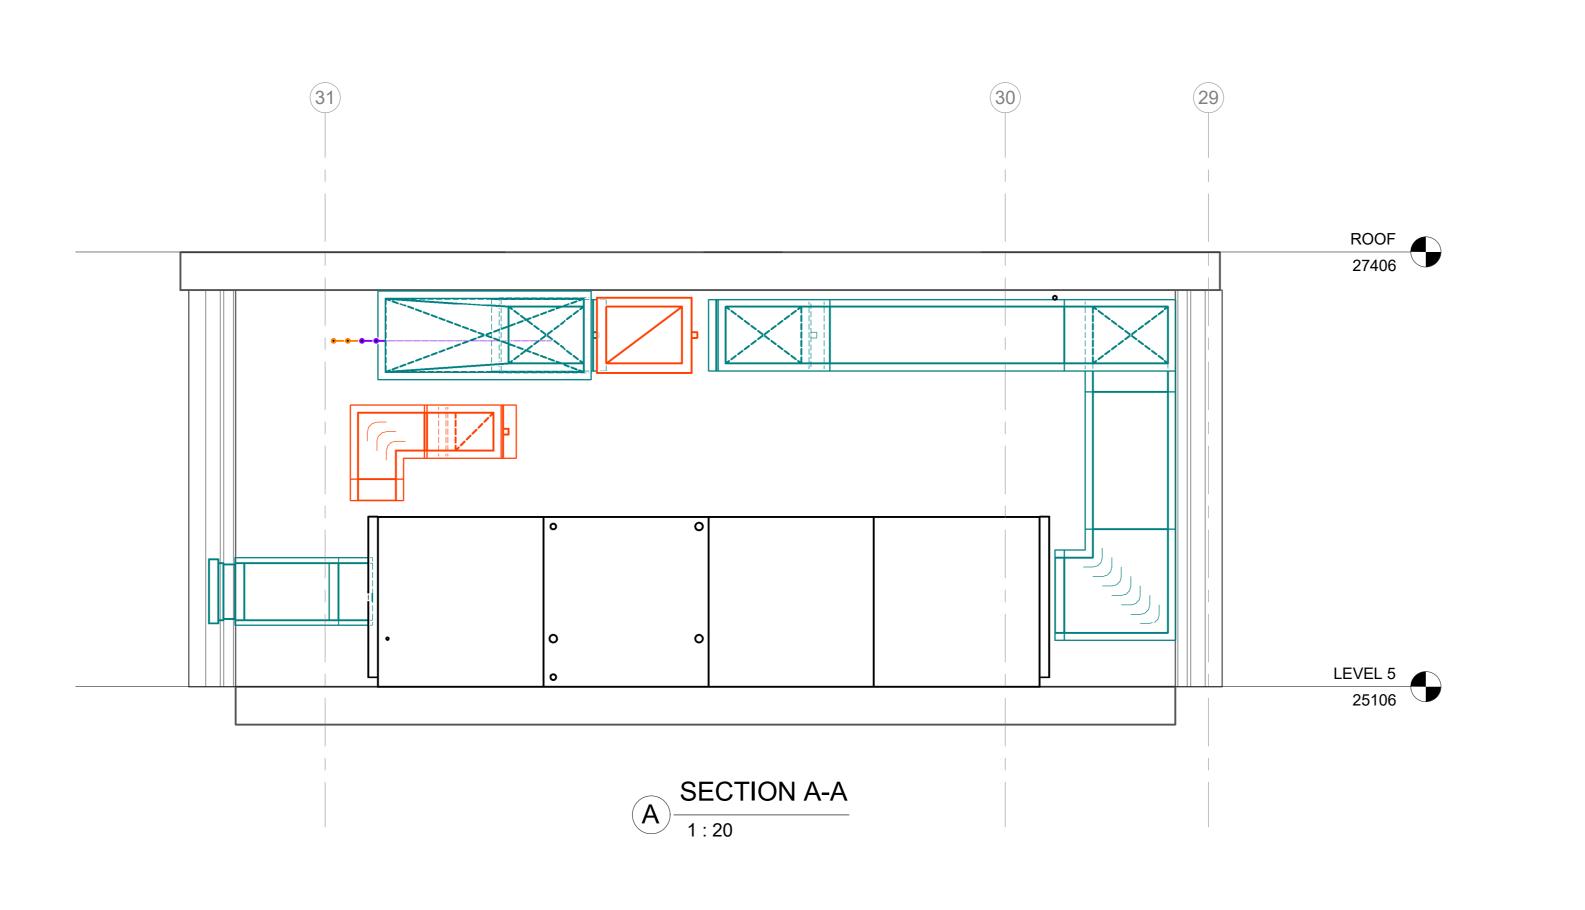

DRAWING TITLE MECHANICAL SERVICES Roof Plant Layout Demolition & Proposed - Air Conditioning & Ventilation

| 0                                   | 2.5m        | Em       |            |  |  |  |  |
|-------------------------------------|-------------|----------|------------|--|--|--|--|
|                                     | 2.311       | 5m<br>   | A0         |  |  |  |  |
| CREATED                             | DRAWN       | DESIGNED | CHECKED    |  |  |  |  |
| Jan' 18                             | AA          | AB       | AB         |  |  |  |  |
| APPROVED                            | SCALE       |          | NORTHPOINT |  |  |  |  |
| - As indicated                      |             |          |            |  |  |  |  |
|                                     |             |          |            |  |  |  |  |
| PROJECT No.                         | DRAWING No. |          | REVISION   |  |  |  |  |
| 174034 TIWML4-SV-XX-XX-DR-E-9061 P3 |             |          |            |  |  |  |  |
|                                     |             |          |            |  |  |  |  |