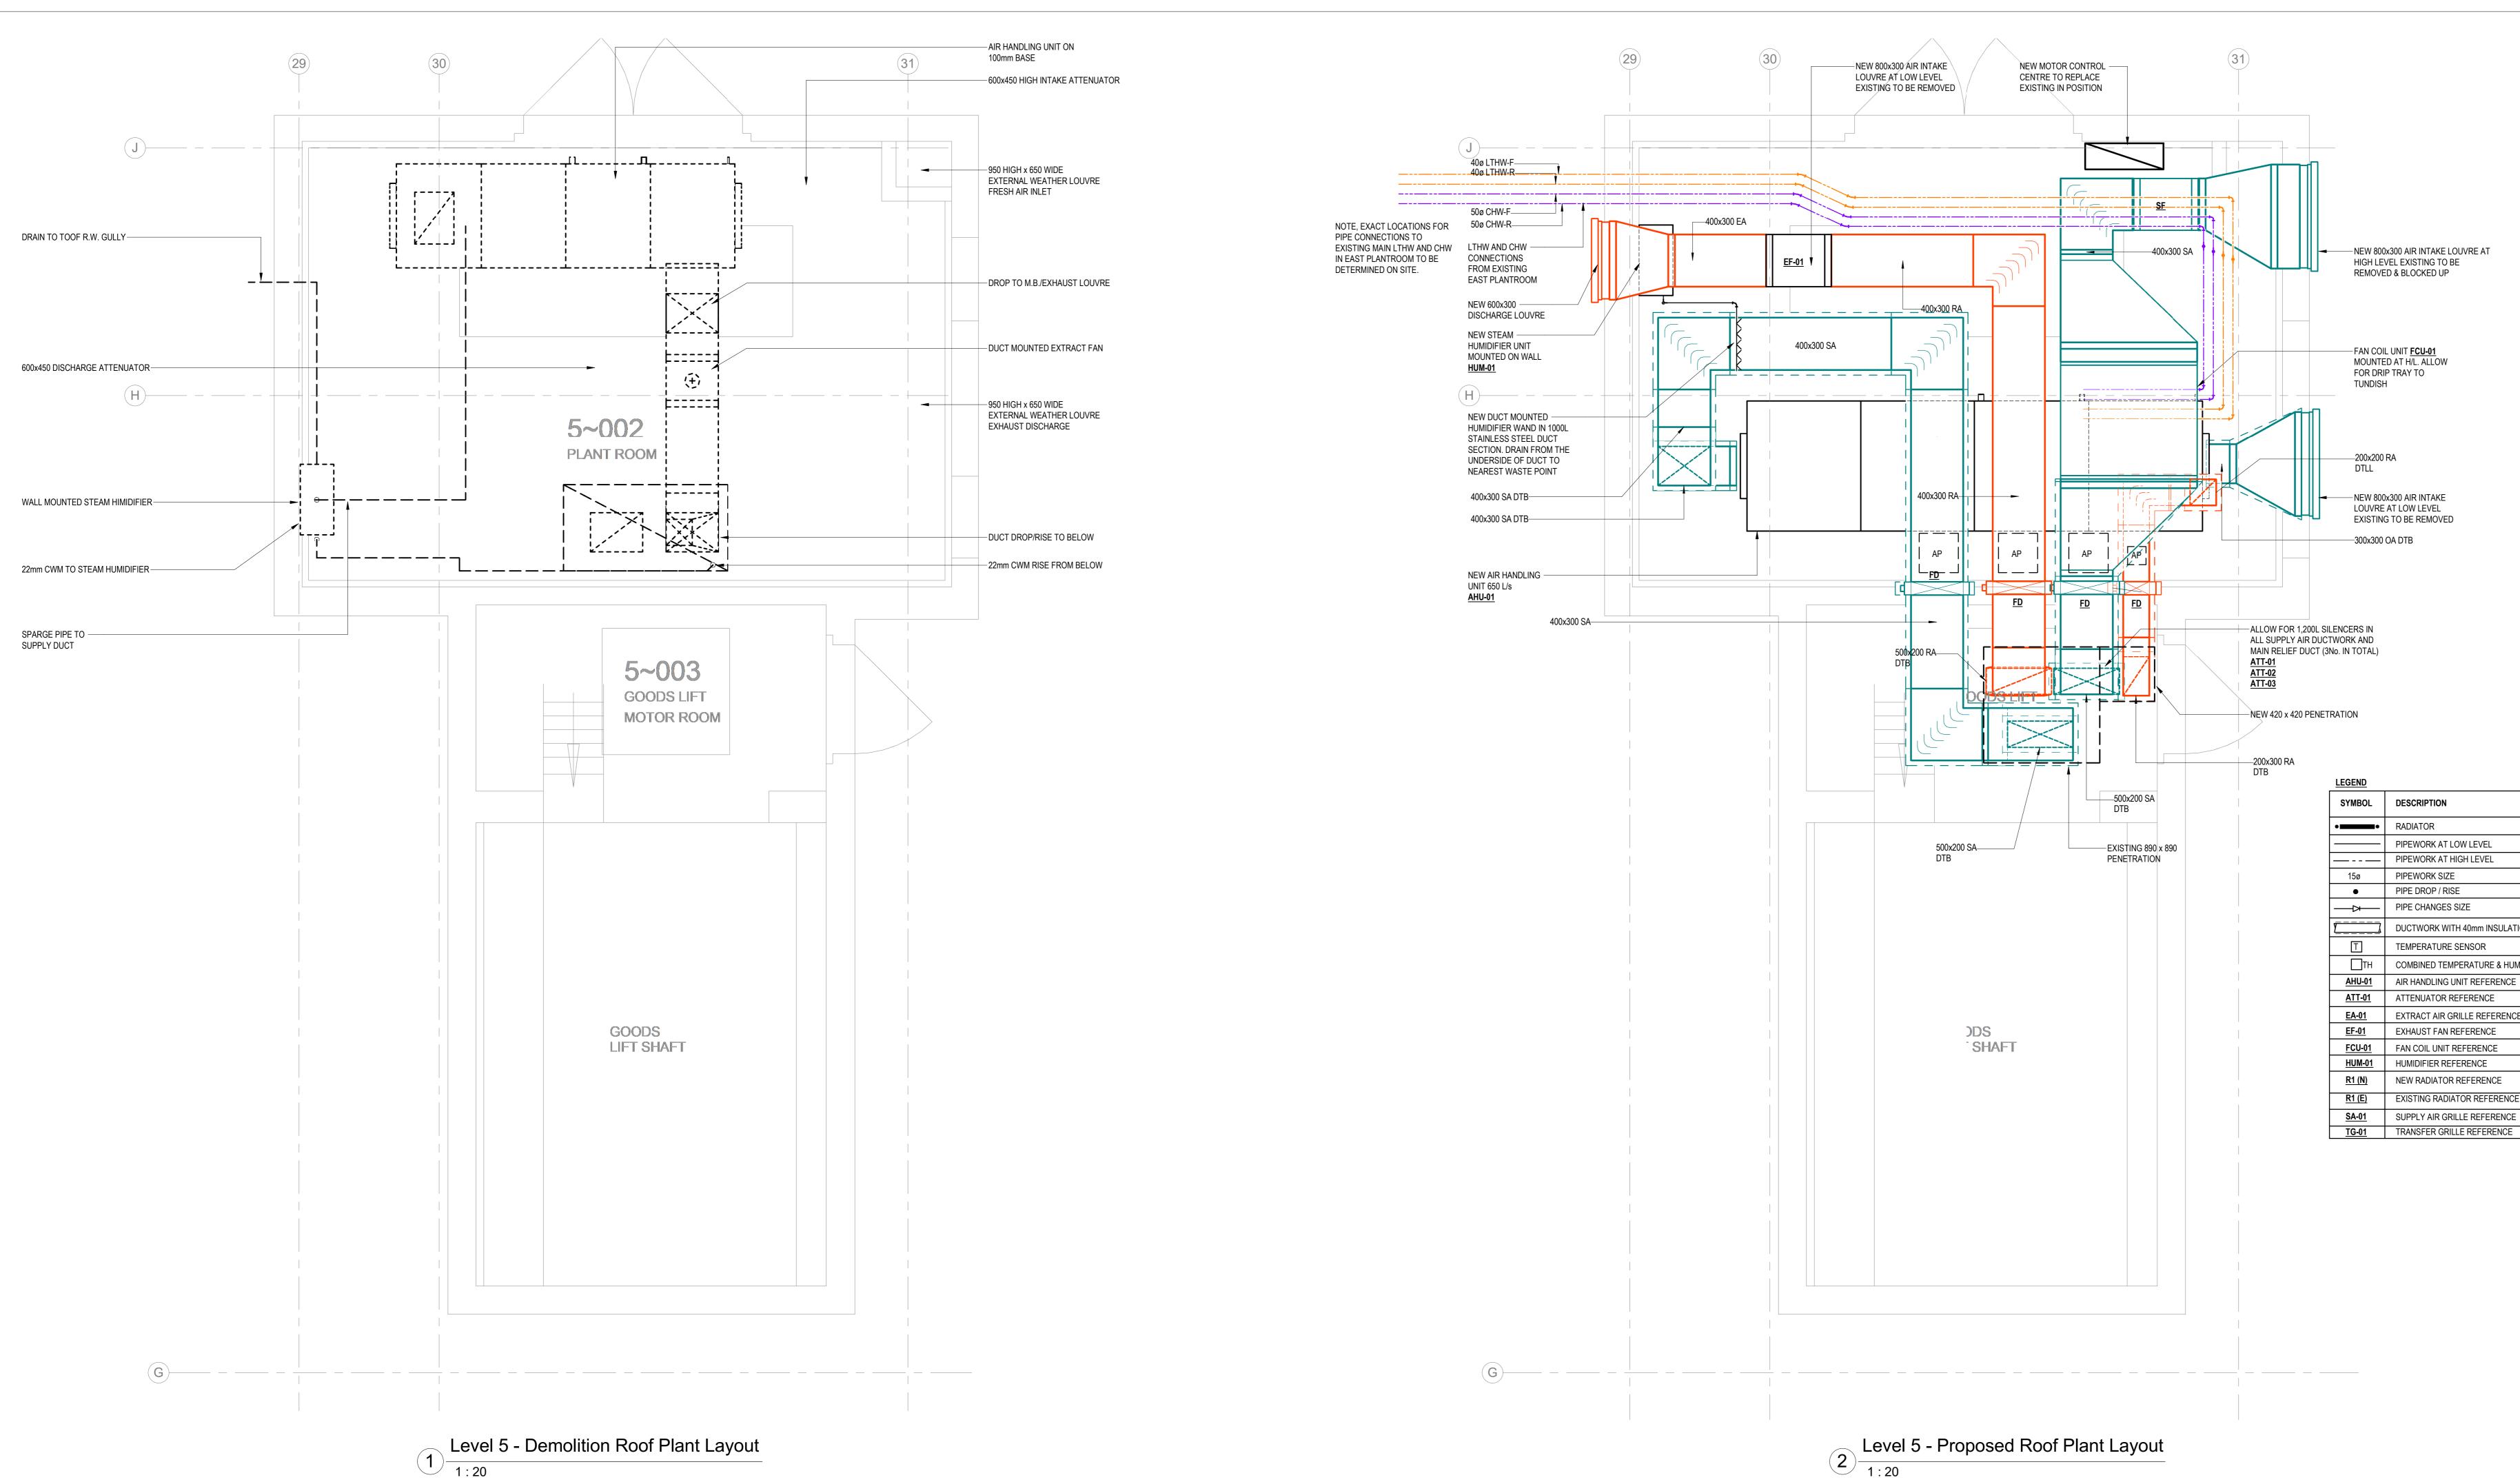

## HIGH LEVEL EXISTING TO BE REMOVED & BLOCKED UP

— FAN COIL UNIT <u>FCU-01</u> MOUNTED AT H/L. ALLOW

## LOUVRE AT LOW LEVEL

| AMENDMENTS |                              |          |  |  |
|------------|------------------------------|----------|--|--|
| REV        | DESCRIPTION                  | DATE     |  |  |
| P1         | Draft Technical Design Issue | 09.02.18 |  |  |
| P2         | Tender Issue                 | 09.03.18 |  |  |
| P3         | Tender Issue                 | 16.03.18 |  |  |
|            |                              |          |  |  |
|            |                              |          |  |  |
|            |                              |          |  |  |
|            |                              |          |  |  |
|            |                              |          |  |  |
|            |                              |          |  |  |
|            |                              |          |  |  |
|            |                              |          |  |  |
|            |                              |          |  |  |
|            |                              |          |  |  |

## SYMBOL DESCRIPTION RADIATOR PIPEWORK AT LOW LEVEL \_\_\_\_ PIPEWORK AT HIGH LEVEL 15ø PIPEWORK SIZE PIPE DROP / RISE PIPE CHANGES SIZE DUCTWORK WITH 40mm INSULATION TEMPERATURE SENSOR TH COMBINED TEMPERATURE & HUMIDITY SENSOR AHU-01 AIR HANDLING UNIT REFERENCE ATT-01 ATTENUATOR REFERENCE EA-01 EXTRACT AIR GRILLE REFERENCE EF-01 EXHAUST FAN REFERENCE FCU-01 FAN COIL UNIT REFERENCE HUM-01 HUMIDIFIER REFERENCE R1 (N) NEW RADIATOR REFERENCE R1 (E) EXISTING RADIATOR REFERENCE SUPPLY AIR GRILLE REFERENCE

| ABBKE | EVIATIONS          |  |
|-------|--------------------|--|
|       |                    |  |
| AP    |                    |  |
| DFHL  |                    |  |
| DTLL  | DROPS TO LOW LEVEL |  |
| DTB   | DROPS TO BELOW     |  |
| DFA   | DROPS FROM ABOVE   |  |
| FA    | EXHAUST AIR        |  |
| EF    | EXHAUST FAN        |  |
|       |                    |  |

| EA    | EXHAUST AIR           |
|-------|-----------------------|
| EF    | EXHAUST FAN           |
| FCU   | FAN COIL UNIT         |
| OA    | OUTSIDE AIR           |
| FD    | FIRE DAMPER           |
| H/L   | HIGH LEVEL            |
| HTG-F | HEATING FLOW          |
| HTG-R | HEATING RETURN        |
| AHU   | AIR HANDLING UNIT     |
| L/L   | LOW LEVEL             |
| RA    | RETURN AIR            |
| RTA   | RISES TO ABOVE        |
| RFB   | RISES FROM BELOW      |
| RTHL  | RISE TO HIGH LEVEL    |
| RFLL  | RISES FROM LOW LEVEL  |
| SA    | SUPPLY AIR            |
| SF    | SUPPLY FAN            |
| T/B   | TO BELOW              |
| T/A   | TO ABOVE              |
| VCD   | VOLUME CONTROL DAMPER |
|       |                       |

DRAWING TITLE MECHANICAL SERVICES Roof Plant Layout Demolition & Proposed - Air Conditioning & Ventilation

| 0                                   | 2.5m        | Em       |            |  |  |  |  |
|-------------------------------------|-------------|----------|------------|--|--|--|--|
|                                     | 2.311       | 5m<br>   | A0         |  |  |  |  |
| CREATED                             | DRAWN       | DESIGNED | CHECKED    |  |  |  |  |
| Jan' 18                             | AA          | AB       | AB         |  |  |  |  |
| APPROVED                            | SCALE       |          | NORTHPOINT |  |  |  |  |
| - As indicated                      |             |          |            |  |  |  |  |
|                                     |             |          |            |  |  |  |  |
| PROJECT No.                         | DRAWING No. |          | REVISION   |  |  |  |  |
| 174034 TIWML4-SV-XX-XX-DR-E-9061 P3 |             |          |            |  |  |  |  |
|                                     |             |          |            |  |  |  |  |