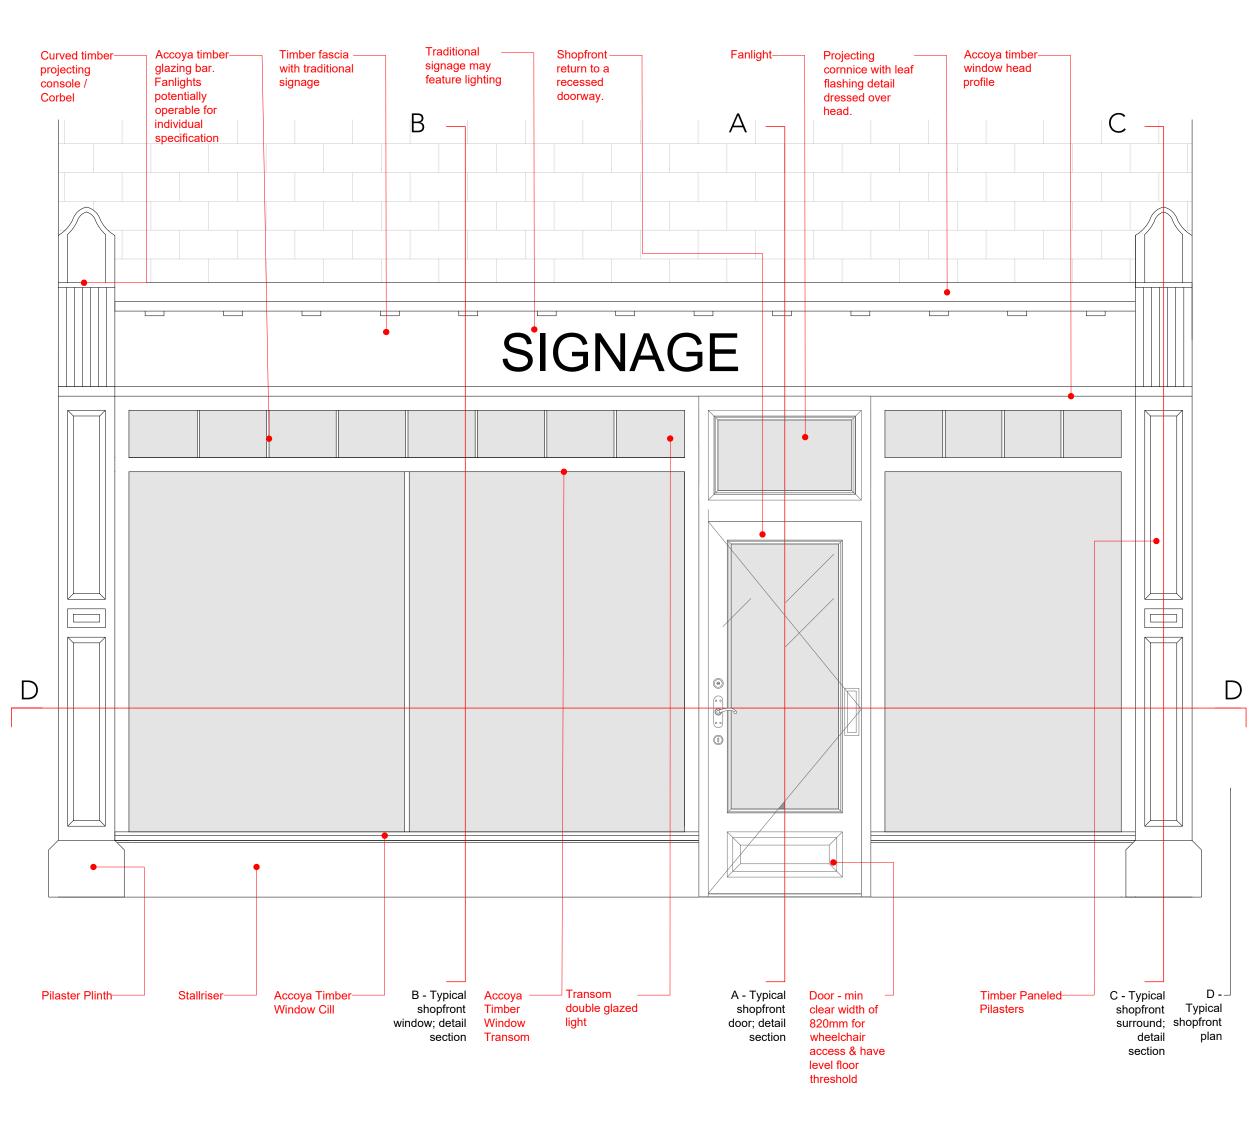

Note: Do not scale from this drawing. Dimensions are to be checked on site. If in doubt please ask.

Note

This elevation has been detailed for a typical shopfront elevation in TOWN\*\*\*. The shop fronts around the town vary with the following details below. Where appropriate the details should match the proposed typical details.

- Some Pilasters are timber but some are original detail carved
   stone
- stone.
  Stallriser differ from coursed stone, painted plaster, ceramic tiles and brickwork.
- The typical elevation is detailing a squared internal corner leading to the recessed door. Curved glassing can also be seen around the town in replacement of the squared corner.