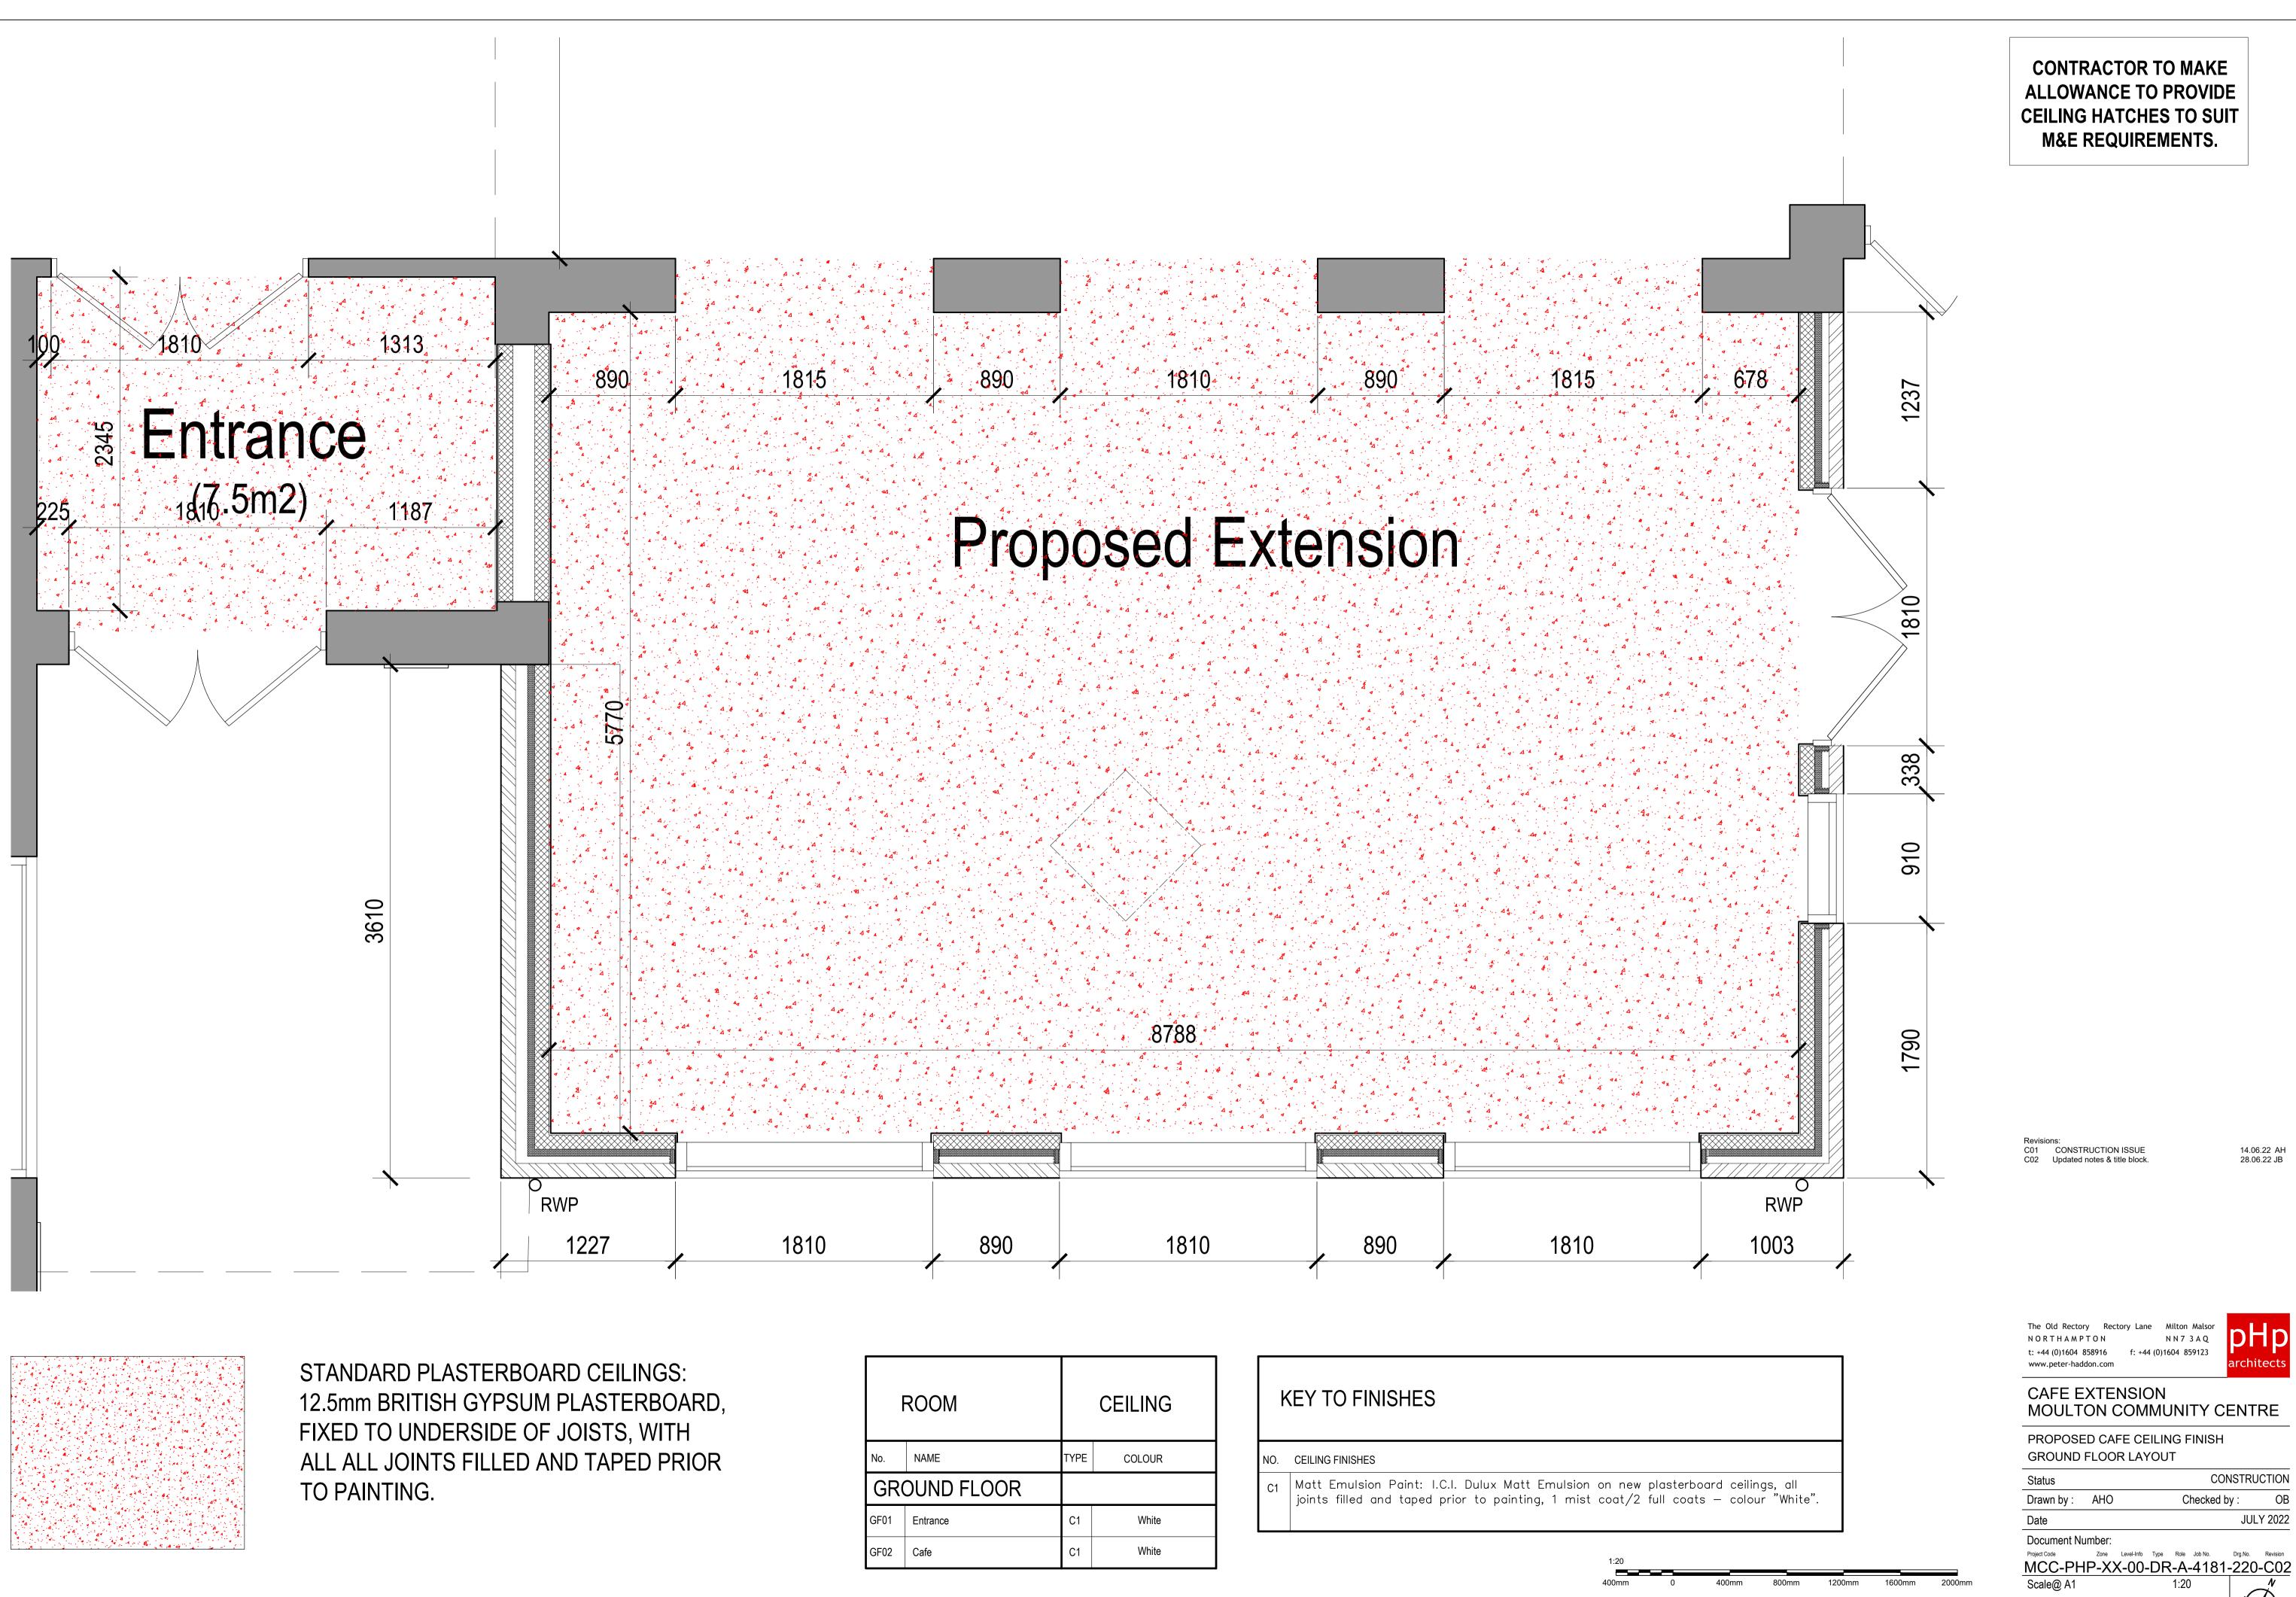

| ROOM         |          | CEILING |        |
|--------------|----------|---------|--------|
| No.          | NAME     | TYPE    | COLOUR |
| GROUND FLOOR |          |         |        |
| GF01         | Entrance | C1      | White  |
| GF02         | Cafe     | C1      | White  |