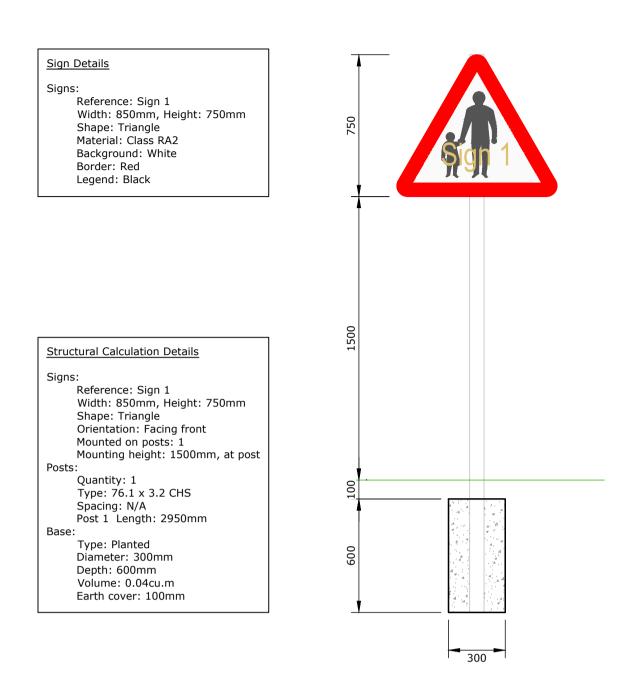

Warning Sign Proposed Arrangement Scale 1:20

| D                       | Architects layout added.                                               | 06/01/23 | RW         | AR         | AR       |  |  |  |
|-------------------------|------------------------------------------------------------------------|----------|------------|------------|----------|--|--|--|
| С                       | Pedestrian gate re-located as per client comment.                      | 12/09/22 | RW         | DH         | RW       |  |  |  |
| В                       | Amendments made following CCC comment                                  | 17/11/21 | RW         | JG         | RW       |  |  |  |
| Α                       | Relocation of proposed access points, and inclusion of new field gate. | 06/10/21 | RW         | JG         | RW       |  |  |  |
| Rev                     | Description                                                            | Date     | Revised by | Checked by | Approved |  |  |  |
| Issue Purpose: Approval |                                                                        |          |            |            |          |  |  |  |

Do not scale from this drawing

| R (                   | G PARKINS                             | Scale @ A1:<br>As shown | First Issue: 01/09/21 | Office of Origin:<br>Kendal |
|-----------------------|---------------------------------------|-------------------------|-----------------------|-----------------------------|
| Kendal   01539 729393 |                                       | Drawn by:<br>RW         | Checked by:<br>JG     | Approved:                   |
| Client:               | Lake District National Park Authority | Project No:             | Drawing No:           | Rev:                        |
| oject:                | Sotuh Windermere Trail                | K38590                  | 01                    | D                           |
| rawing<br>tle:        | Section 3C - Highway Layout           | BIM No:                 |                       |                             |