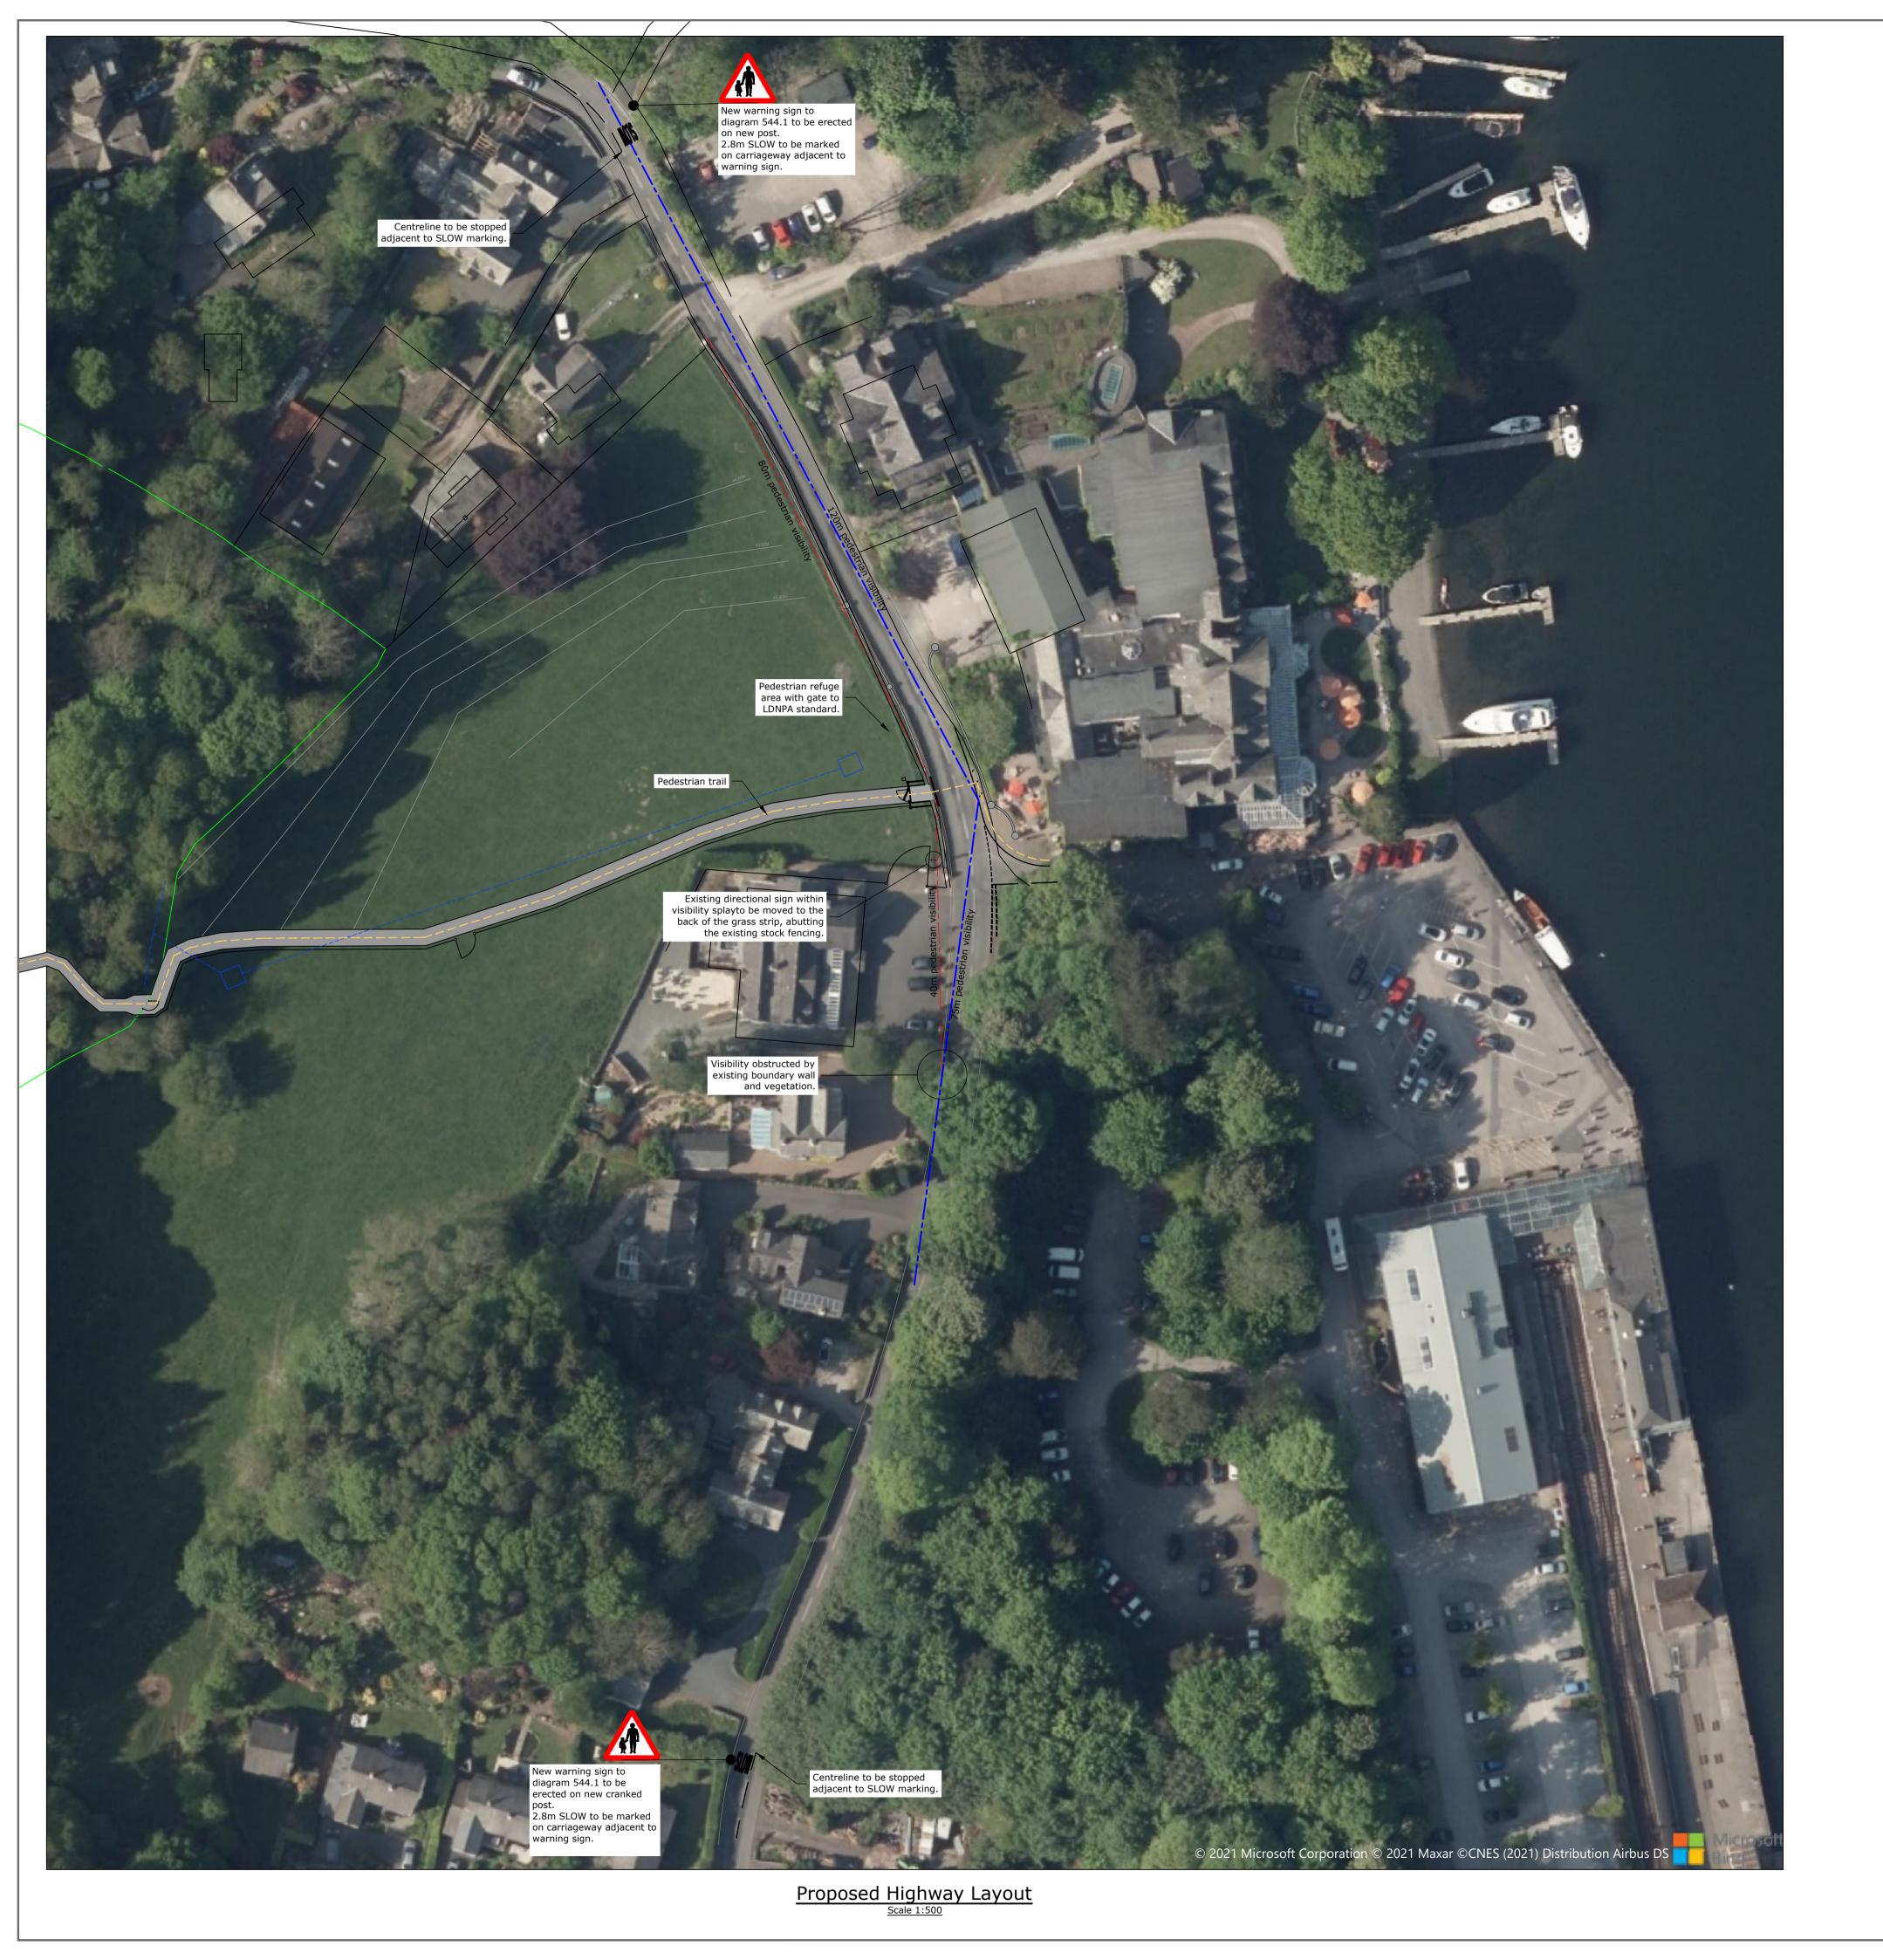

Warning Sign Proposed Arrangement Scale 1:20

| D                       | Architects layout added.                                               | 06/01/23 | RW         | AR         | AR       |  |  |  |
|-------------------------|------------------------------------------------------------------------|----------|------------|------------|----------|--|--|--|
| С                       | Pedestrian gate re-located as per client comment.                      | 12/09/22 | RW         | DH         | RW       |  |  |  |
| В                       | Amendments made following CCC comment                                  | 17/11/21 | RW         | JG         | RW       |  |  |  |
| Α                       | Relocation of proposed access points, and inclusion of new field gate. | 06/10/21 | RW         | JG         | RW       |  |  |  |
| Rev                     | Description                                                            | Date     | Revised by | Checked by | Approved |  |  |  |
| Issue Purpose: Approval |                                                                        |          |            |            |          |  |  |  |

Do not scale from this drawing

| R (                   | G PARKINS                             | Scale @ A1:<br>As shown | First Issue: 01/09/21 | Office of Origin:<br>Kendal |
|-----------------------|---------------------------------------|-------------------------|-----------------------|-----------------------------|
| Kendal   01539 729393 |                                       | Drawn by:<br>RW         | Checked by:<br>JG     | Approved:                   |
| Client:               | Lake District National Park Authority | Project No:             | Drawing No:           | Rev:                        |
| oject:                | Sotuh Windermere Trail                | K38590                  | 01                    | D                           |
| rawing<br>tle:        | Section 3C - Highway Layout           | BIM No:                 |                       |                             |