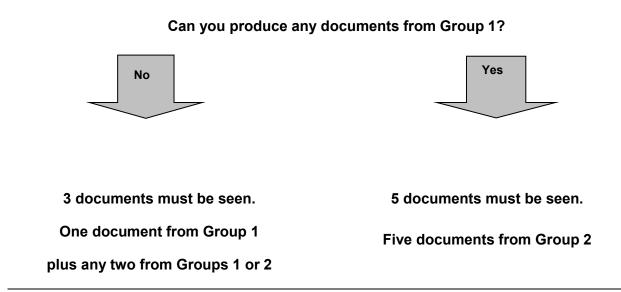

k:

Complaints:

Recent NOMS CFO Bulletins:

Report prepared by:

Role:

Date:

## Appendix F – Document requirements for Security Clearance

Confirming identity, address and date of birth

This guidance is provided to help ensure the right documents are produced to confirm Identity, Address and Date of Birth. Your identity needs to be confirmed. You need to provide original documentation (no photocopies) in person to the Vetting Contact Point who gave you the form.

Please note all documents must be in your current name (marriage certificate excepted).

Two documents must show your current address (one must be within the last three months)

One document must show your date of birth

One document must have your photograph

**Confirming Identity** 

Which documents do you need to provide?



| List of Valid Identity Documents                                                                                                                                                                                                                             |                                                                                                                                                                                                                   |  |
|--------------------------------------------------------------------------------------------------------------------------------------------------------------------------------------------------------------------------------------------------------------|----------------------------------------------------------------------