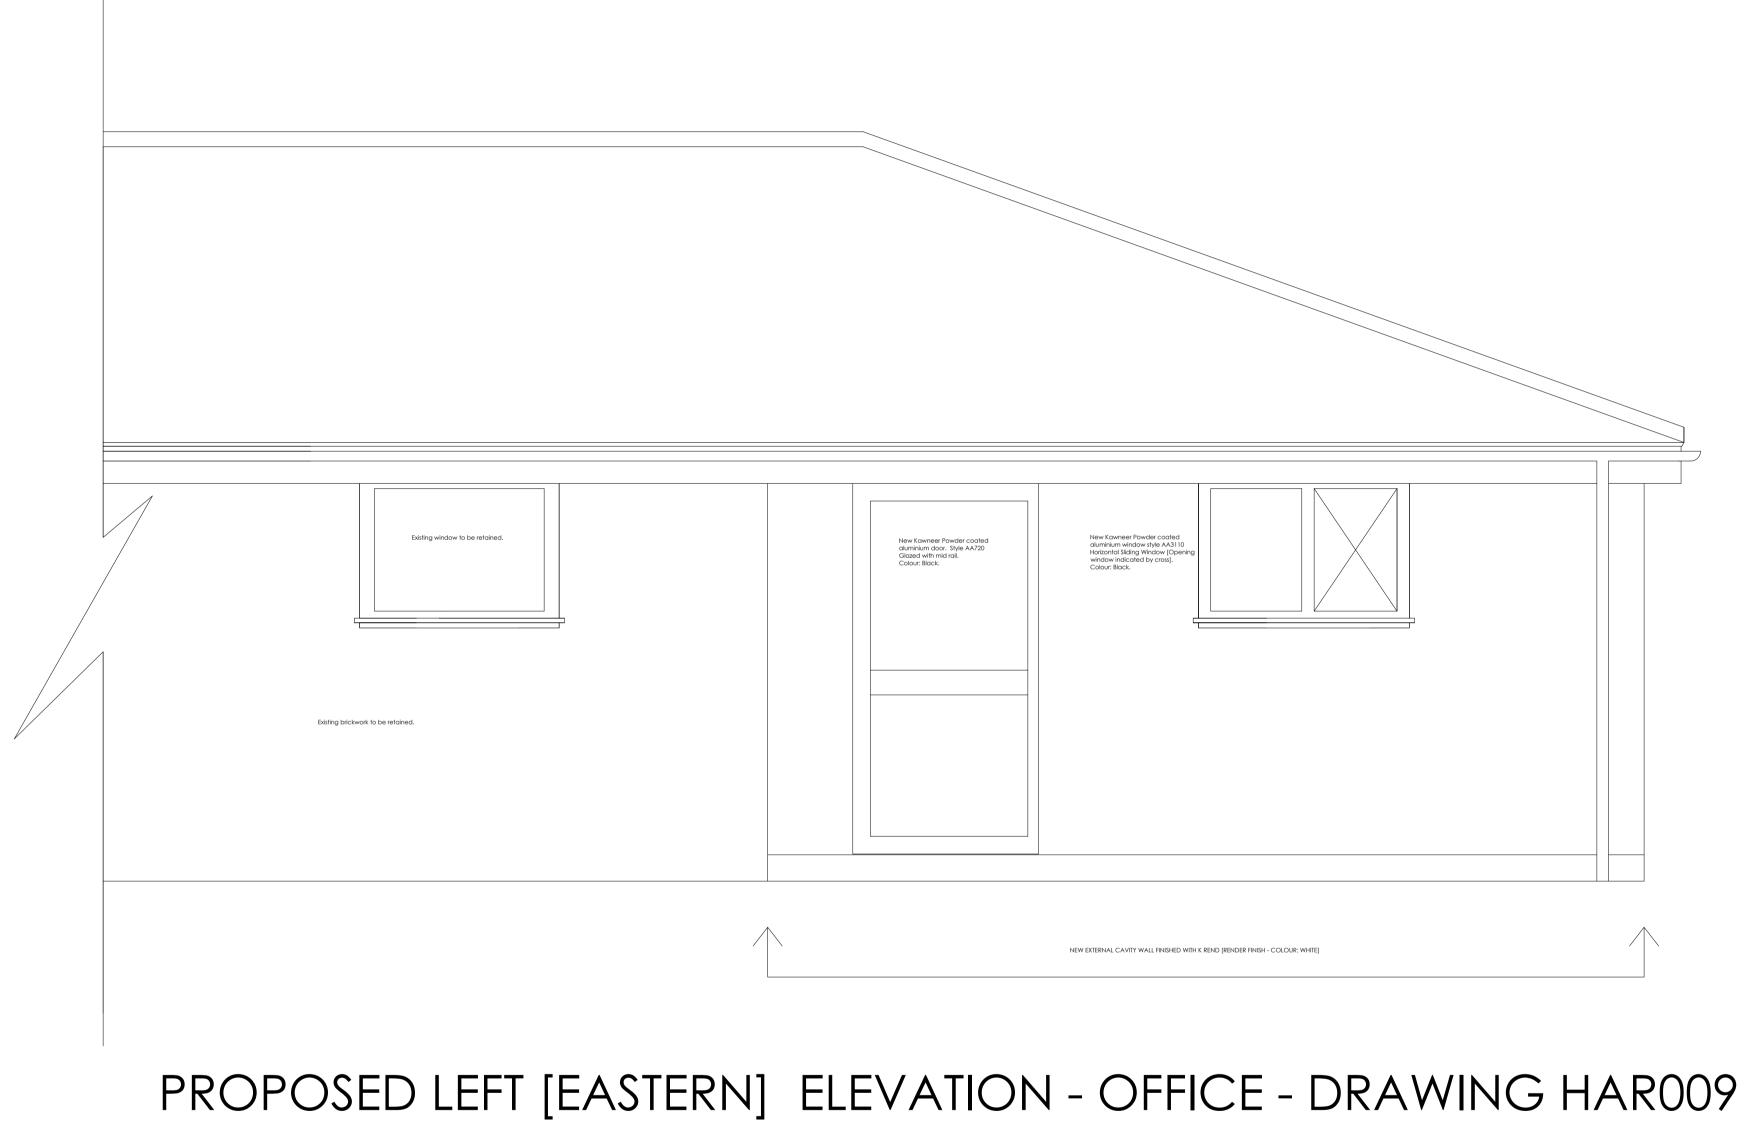

### \_\_\_\_\_ Drawing Title :

Proposed Left [Eastern] Elevation - Office \_\_\_\_