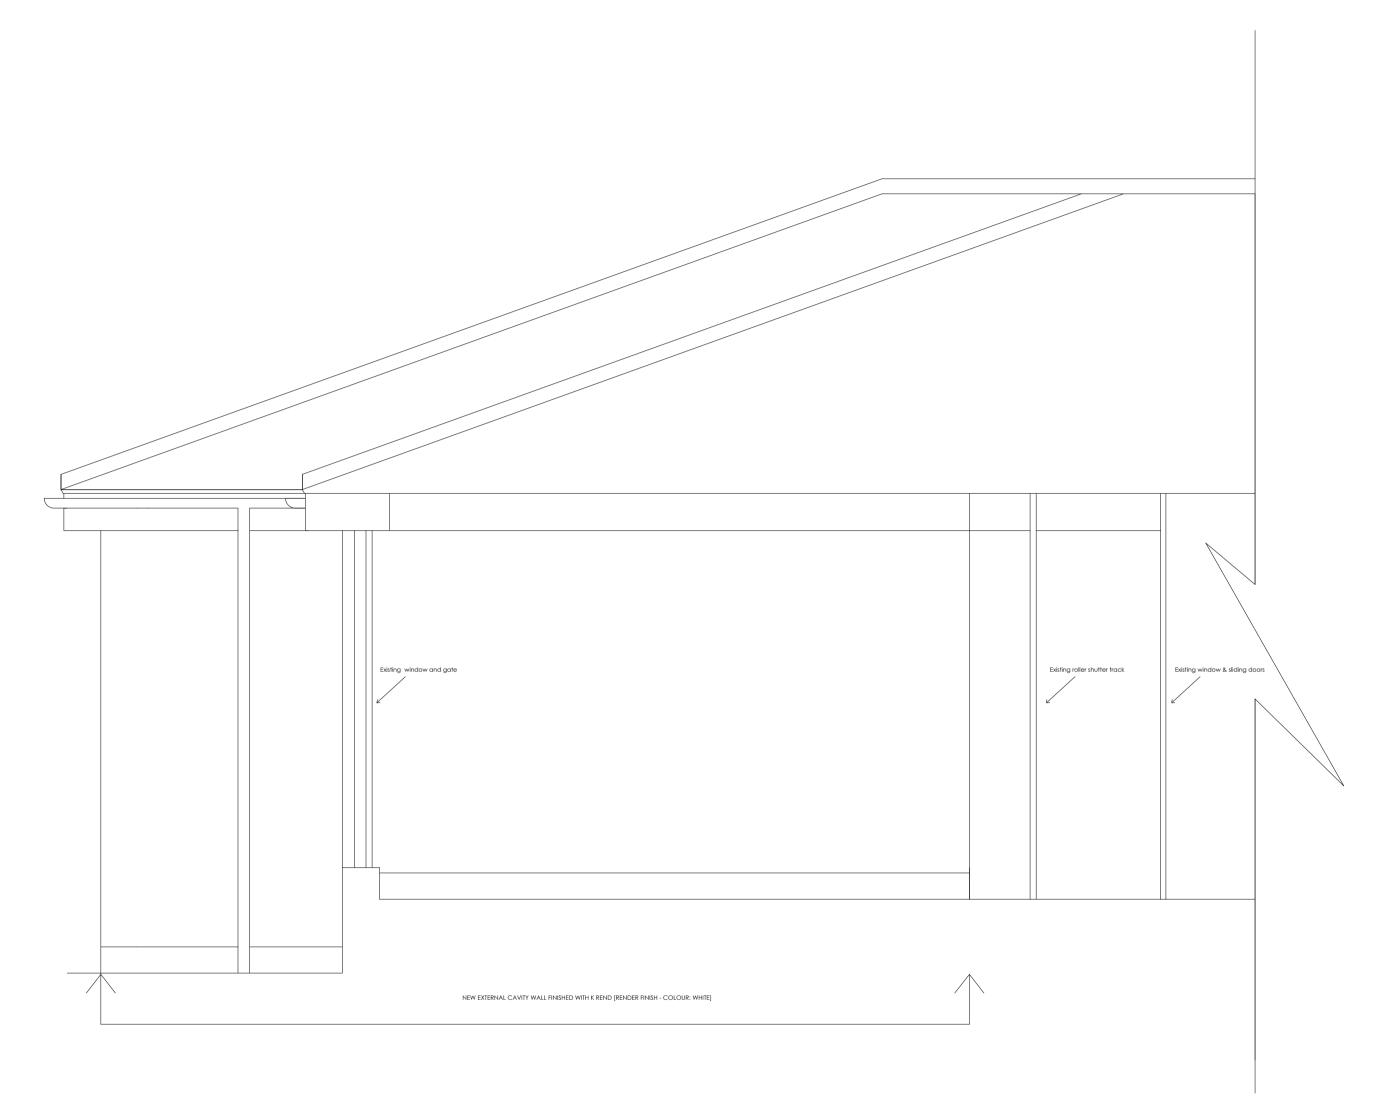

PROPOSED LEFT [WESTERN] ELEVATION - OFFICE - DRAWING HAR010

Sherwood Surveyors& Property Consultants Ltd Cavendish House, The Welbeck Estate Worksop, Nottinghamshire, S80 3LL www.sherwoodsurveyors.com 01909 511 229 info@sherwoodsurveyors.co.uk

Harworth & Bircotes Town Council

Drawing Title :

Proposed Left [Western] Elevation – Office

Harworth & Bircotes Town Council Town Hall Scrooby Road Bircotes

DN11 6JP

| Drg No.<br>HAR010 |                     | Rev:<br>N/A     |
|-------------------|---------------------|-----------------|
| Drn By :          | Scale:<br>1:50 @ A3 | Date : 01/03/18 |