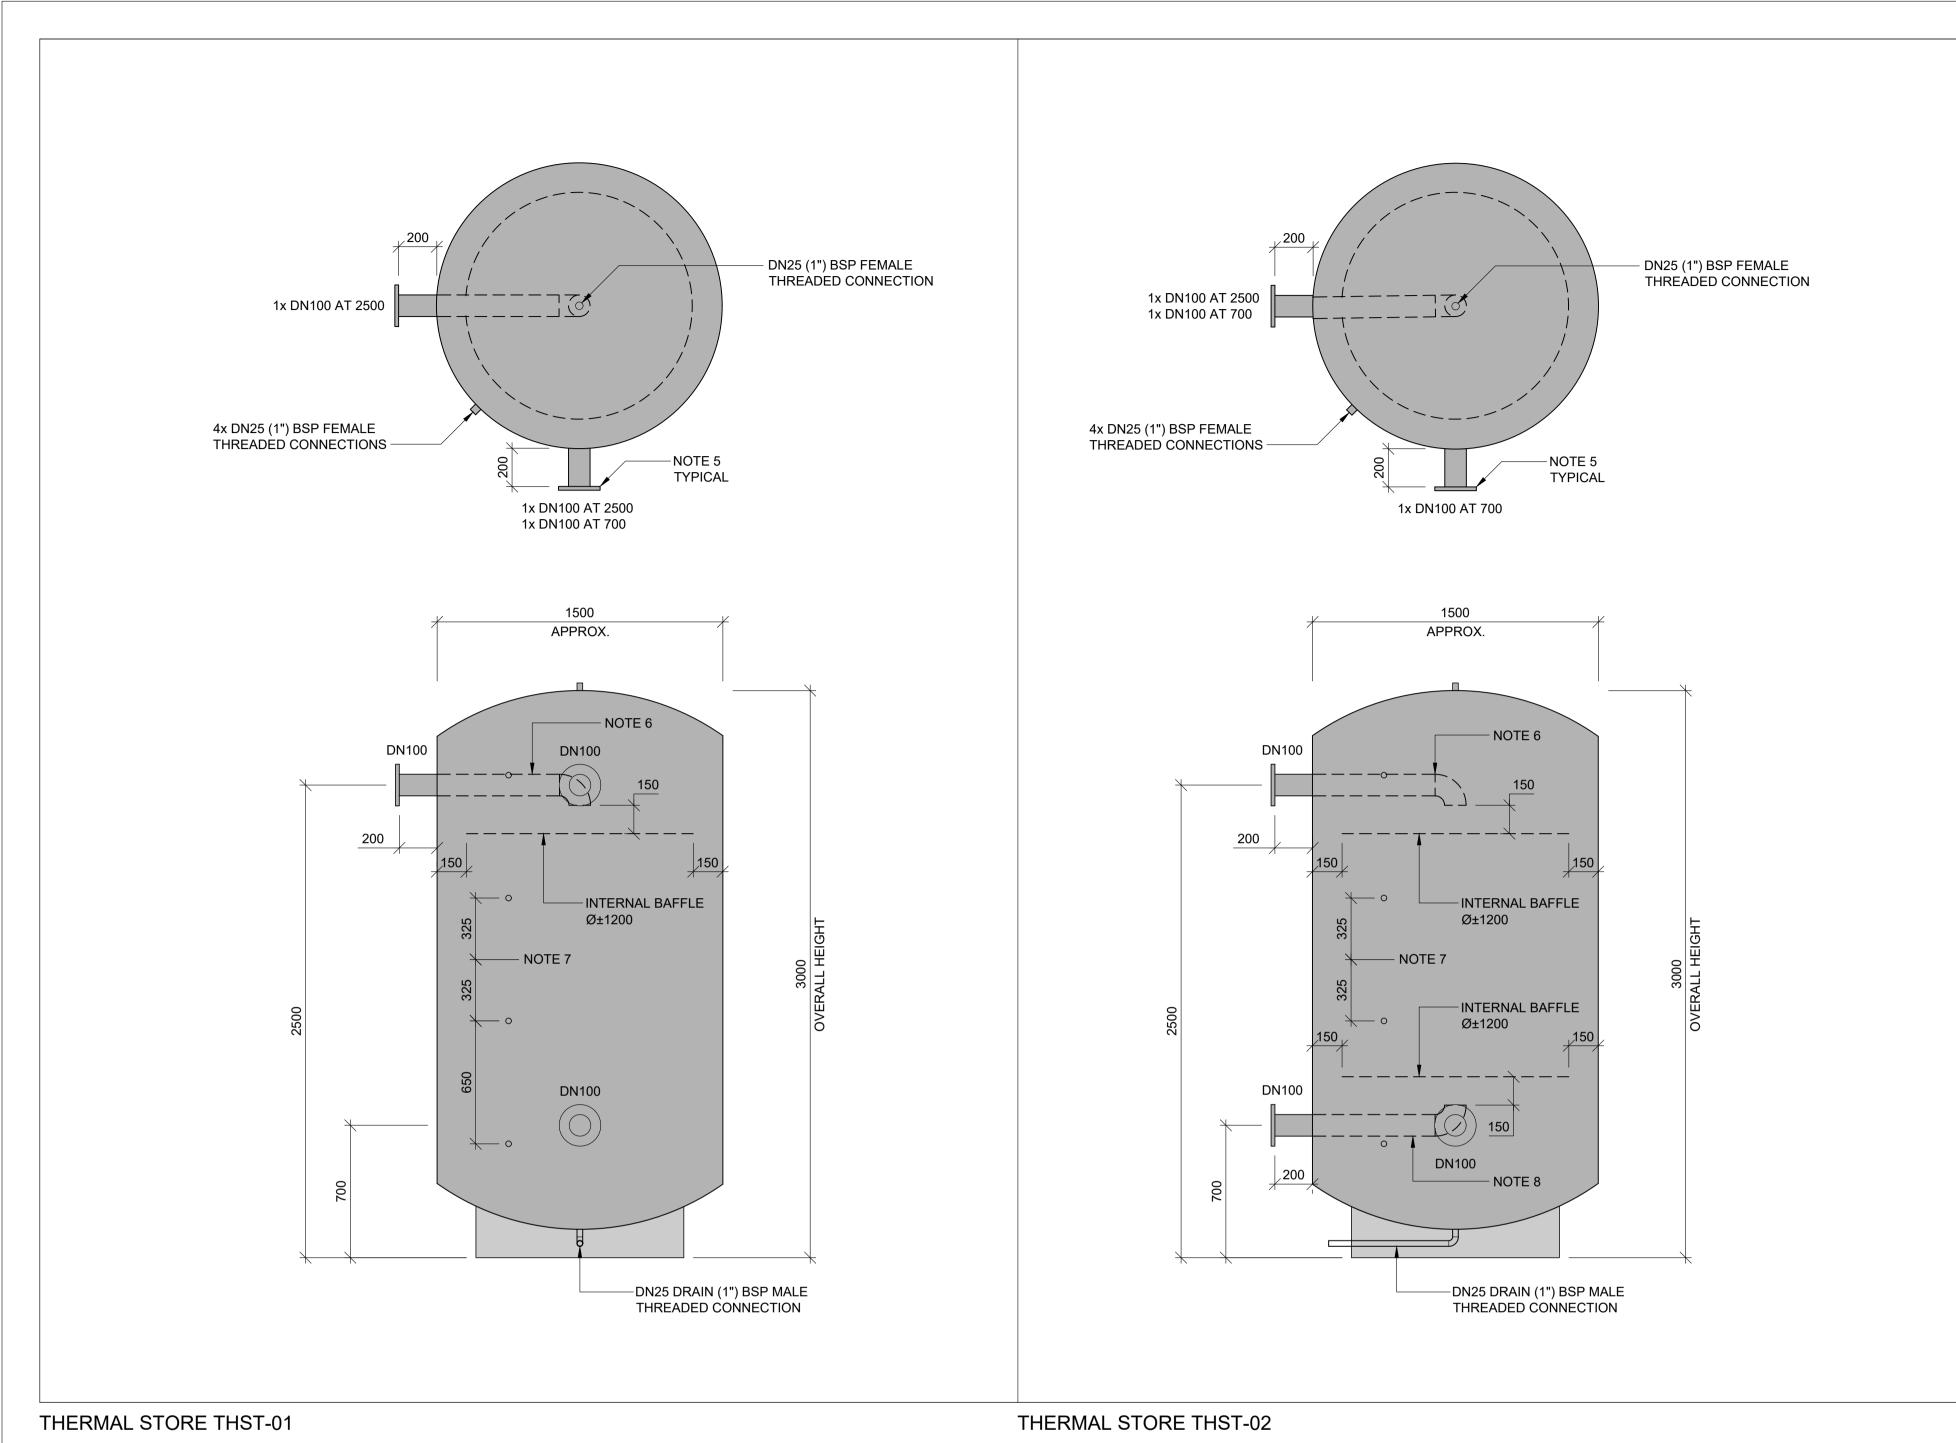

## NOTES

- 1. READ THIS DRAWING IN CONJUNCTION WITH THE COVERSHEETS
- 2. ALL DIMENSIONS ARE IN mm
- 3. DO NOT SCALE FROM THIS DRAWING 4. THERMAL STORE DESCRIPTION MATERIAL: STAINLESS STEEL 1.4301/1.4306 (304/304L) VOLUME: ±4,300L ORIENTATION: VERTICAL OPERATING PRESSURE: 6.0 BAR TEST PRESSURE: 9.0 BAR OPERATING TEMPERATURE: 60°C
- 5. FLANGES ARE EN1092-1 PN16
- 6. DN100 PIPE TERMINATED WITH DN100 BEND FACING DOWN; OPEN END OF BEND 150 ABOVE BAFFLE PLATE IN CENTER OF CYLINDER
- 7. 4x DN25 TAPPINGS AT 650 CENTERS; 2 ABOVE & 2 BELOW TANK VERTICAL MIDPOINT; TYPICAL THST-01 & THST-02
- 8. DN100 PIPE TERMINATED WITH DN100 BEND FACING UP; OPEN END OF BEND 150 BELOW BAFFLE PLATE IN CENTER OF CYLINDER