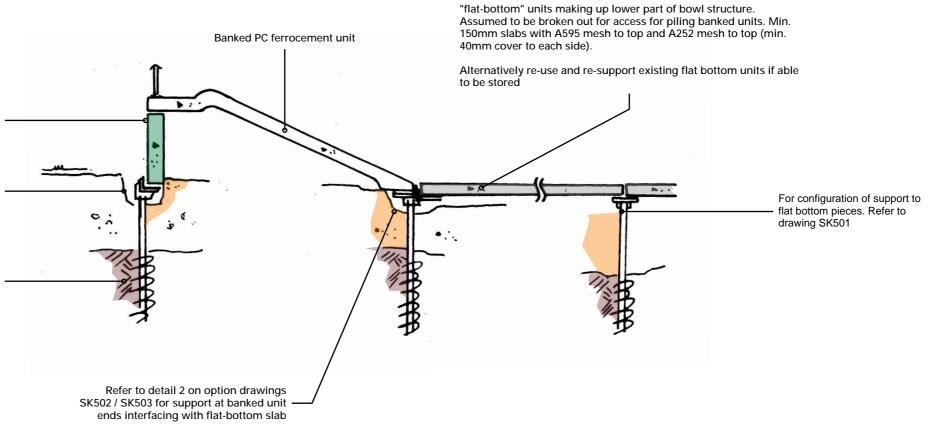

## TYPICAL SECTION XX THROUGH SUPPORTS UNIT SUPPORTS 1:50@A3

Existing PC wall unit supporting banked sections of skatepark

Refer to detail 1 on Options drawing SK502 / SK503 for Support at wall units at outer perimeter

Helical galvanised or stainless steel screw piles by specialist used to level existing skatepark. To be partially threaded such that helical portion is embedded into strata where ground movement from trees is not anticipated