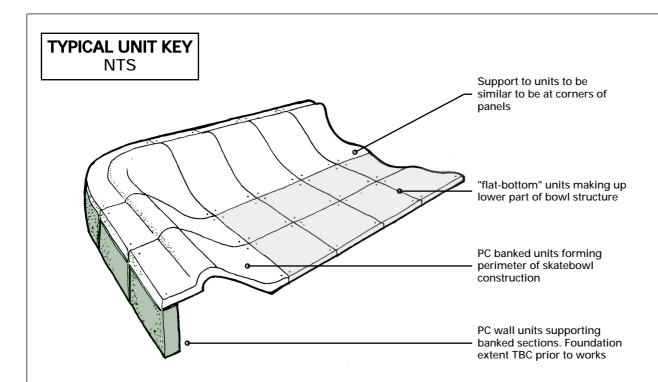

## TYPICAL SECTION XX THROUGH SUPPORTS UNIT SUPPORTS 1:50@A3

Existing PC wall unit supporting banked sections of skatepark

Refer to detail 1 on Options drawing SK502 / SK503 for Support at wall units at outer perimeter