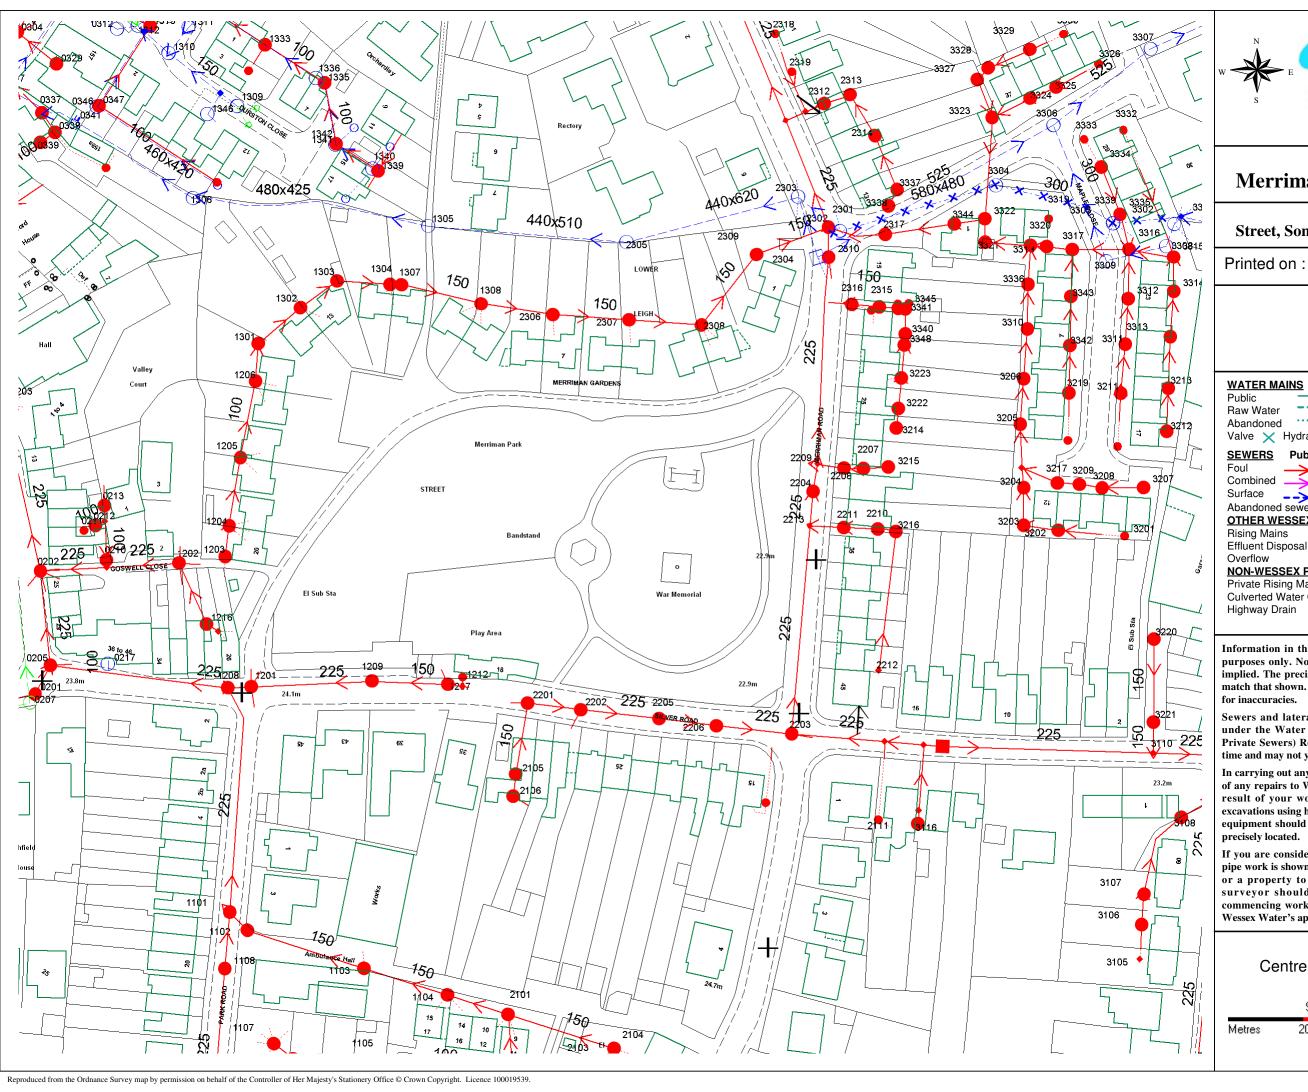

## **Merriman Park**

Street, Somerset

15/02/2016 10:29

Information in this plan is provided for identification purposes only. No warranty as to accuracy is given or implied. The precise route of pipe work may not exactly match that shown. Wessex Water does not accept liability for inaccuracies.

Sewers and lateral drains adopted by Wessex Water under the Water Industry (Schemes for Adoption of Private Sewers) Regulations 2011 are to be plotted over time and may not yet be shown.

In carrying out any works, you accept liability for the cost of any repairs to Wessex Water apparatus damaged as a result of your works. You are advised to commence excavations using hand tools only. Mechanical digging equipment should not be used until pipe work has been precisely located.

If you are considering any form of building works and pipe work is shown within the boundary of your property or a property to be purchased (or very close by) a surveyor should plot its exact position prior to commencing works or purchase. Building over or near Wessex Water's apparatus is not normally permitted.

Centre:348226.48, 136252.44

Scale = 1:1000 20