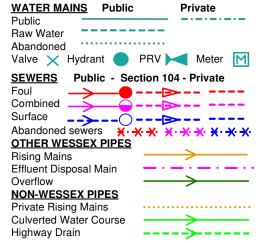

## **Merriman Park**

Street, Somerset

15/02/2016 10:29

Information in this plan is provided for identification purposes only. No warranty as to accuracy is given or implied. The precise route of pipe work may not exactly match that shown. Wessex Water does not accept liability for inaccuracies.

Sewers and lateral drains adopted by Wessex Water under the Water Industry (Schemes for Adoption of Private Sewers) Regulations 2011 are to be plotted over time and may not yet be shown.

In carrying out any works, you accept liability for the cost of any repairs to Wessex Water apparatus damaged as a result of your works. You are advised to commence excavations using hand tools only. Mechanical digging equipment should not be used until pipe work has been precisely located.

If you are considering any form of building works and pipe work is shown within the boundary of your property or a property to be purchased (or very close by) a surveyor should plot its exact position prior to commencing works or purchase. Building over or near Wessex Water's apparatus is not normally permitted.