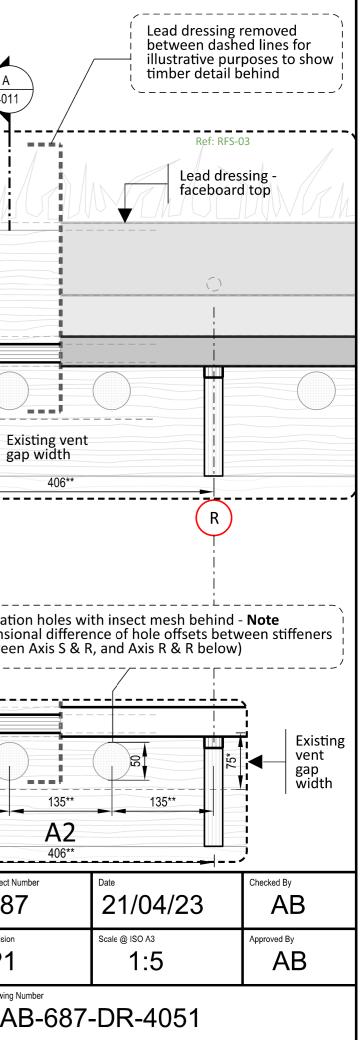

Copyright © Landolt and Brown Limited

Copyright © Landolt and Brown Limited

| 01 PERPENDICULAR TO EAVES ELEVATION 1:5                                                                                                                                                                                                                                                                                                          | Fully waterproofed fixing thro<br>L-section behind to<br>* New 24mm thick p<br>edges to be fully se<br>existing fascias e          | engineer's specific          | ations - ref: LAB-687-DR-4011<br>Ref: ALT-02 |
|--------------------------------------------------------------------------------------------------------------------------------------------------------------------------------------------------------------------------------------------------------------------------------------------------------------------------------------------------|------------------------------------------------------------------------------------------------------------------------------------|------------------------------|----------------------------------------------|
| Ref: ALT-02<br>Ply eaves board<br>WBP - all exposed<br>edges fully sealed                                                                                                                                                                                                                                                                        | Ref: RFS-02<br>Galvanised steel gravel retention grille<br>- fixings to be fully waterproofed                                      | W4.16                        | ALLAN GALLAULA                               |
|                                                                                                                                                                                                                                                                                                                                                  | Lead dressing - Eaves<br>top - spout periphery                                                                                     | 150                          | ↓ + + + + + + + + + + + + + + + + + + +      |
| Ref: ALT-02<br>Ply stiffener plates                                                                                                                                                                                                                                                                                                              |                                                                                                                                    | 24                           |                                              |
| KEY       R         S: New plywood projecting rain water spout         R: New plywood eaves stiffening plate         A: Arrangment of vent holes in relation to stiffeners         * Dimensions are dependant on existing fascia's height; to be measured on site         ** Dimensions are dependant on existing rafter conterns to be measured |                                                                                                                                    | B<br>4012<br>S2<br>0         | R<br>VENTILATION<br>HOLE CENTERS 1:5         |
| existing rafter centers; to be measured<br>on site.<br>- All dimensions are shown in<br>millimetres unless otherwise noted<br>- Do not scale<br>SCALE 1:5 @ A3<br>SCALE 1:10 @ A4<br>0 100mm 200mm 300mm                                                                                                                                         | RS                                                                                                                                 |                              | 92** 135** 92**<br>135**<br>A1<br>319**      |
| Architects Landolt & Brown 501 Cocoa Studios                                                                                                                                                                                                                                                                                                     |                                                                                                                                    | Project<br>HOr               | rniman Museum - The CUE                      |
| +Brown<br>501 Cocoa Studios<br>The Biscuit Factory<br>Drummond Road<br>London SE16 4DG<br>+44 (0)207 357 9547<br>www.landoltandbrown.com                                                                                                                                                                                                         | P1     31.05.23     Specification clauses added       P0     25.04.23     Issue for tender       Rev     Date     Reason For Issue | MA AB AB AB AB AB Dr Chk App | posed detail north elevation                 |