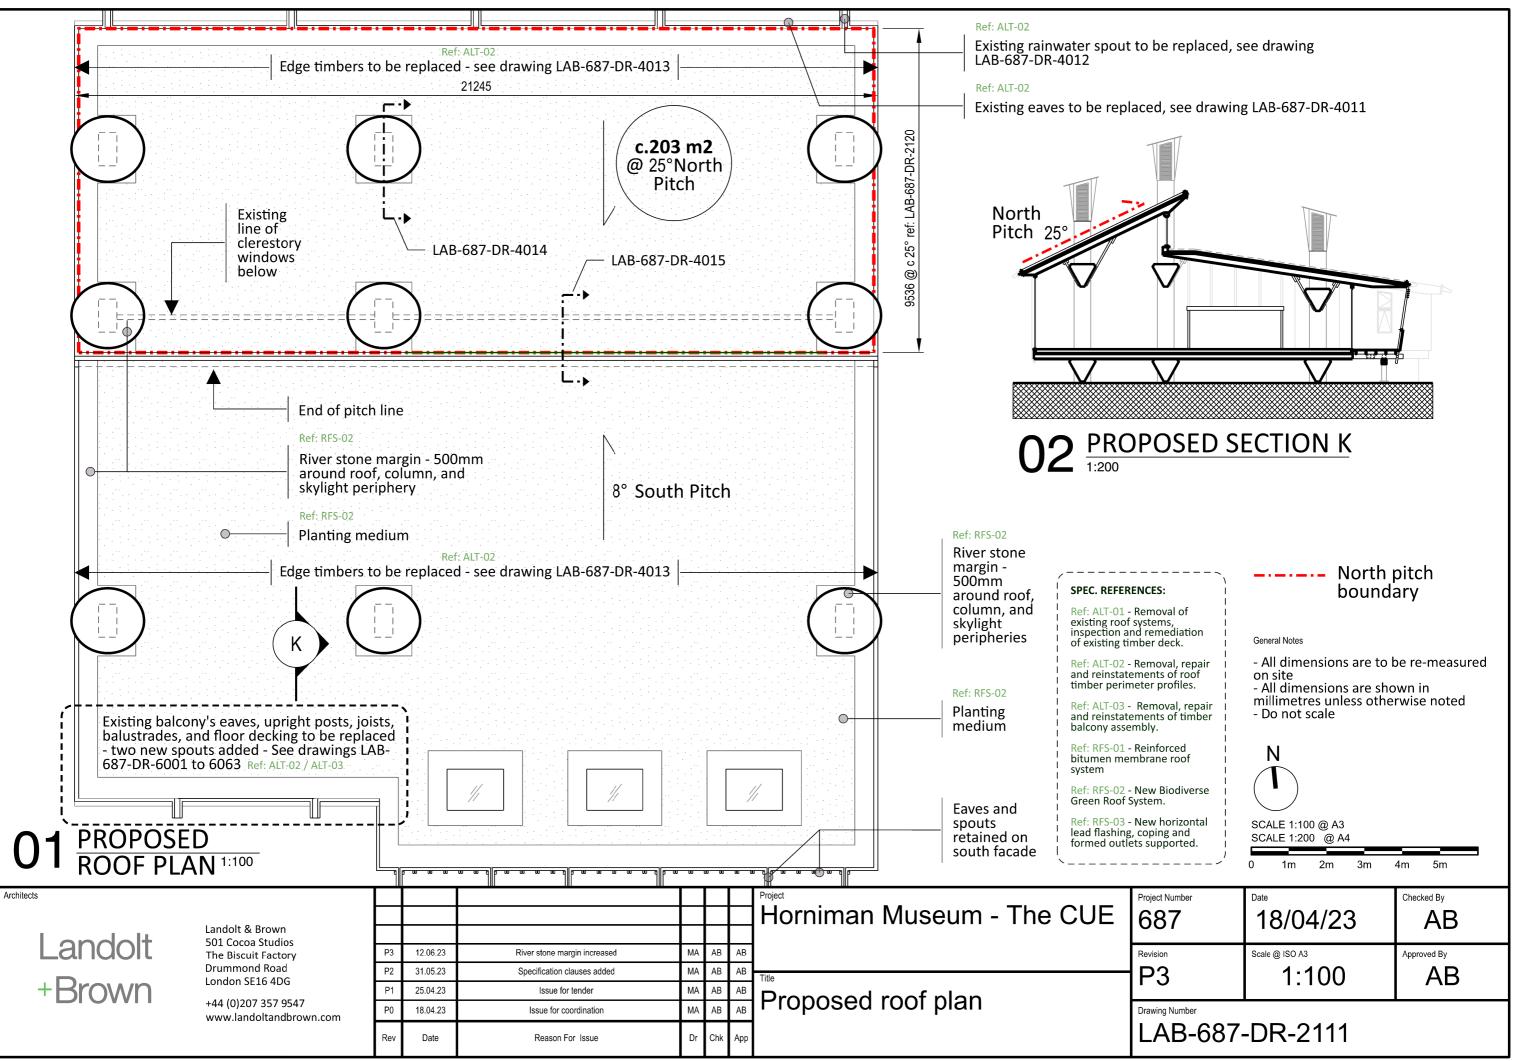

| Architects Landolt +Brown | Landolt & Brown<br>501 Cocoa Studios<br>The Biscuit Factory<br>Drummond Road<br>London SE16 4DG<br>+44 (0)207 357 9547<br>www.landoltandbrown.com |     |          |                             |    |     |     | Horniman Museum - The CUE | Project |
|---------------------------|---------------------------------------------------------------------------------------------------------------------------------------------------|-----|----------|-----------------------------|----|-----|-----|---------------------------|---------|
|                           |                                                                                                                                                   |     |          |                             |    |     |     |                           | Revisio |
|                           |                                                                                                                                                   | P1  | 31.05.23 | Specification clauses added | MA | AB  | AB  | Proposed section K        | ĮΡ΄     |
|                           |                                                                                                                                                   | P0  | 25.04.23 | Issue for tender            | MA | AB  | AB  |                           | Drawin  |
|                           |                                                                                                                                                   | Rev | Date     | Reason For Issue            | Dr | Chk | Арр |                           | LA      |