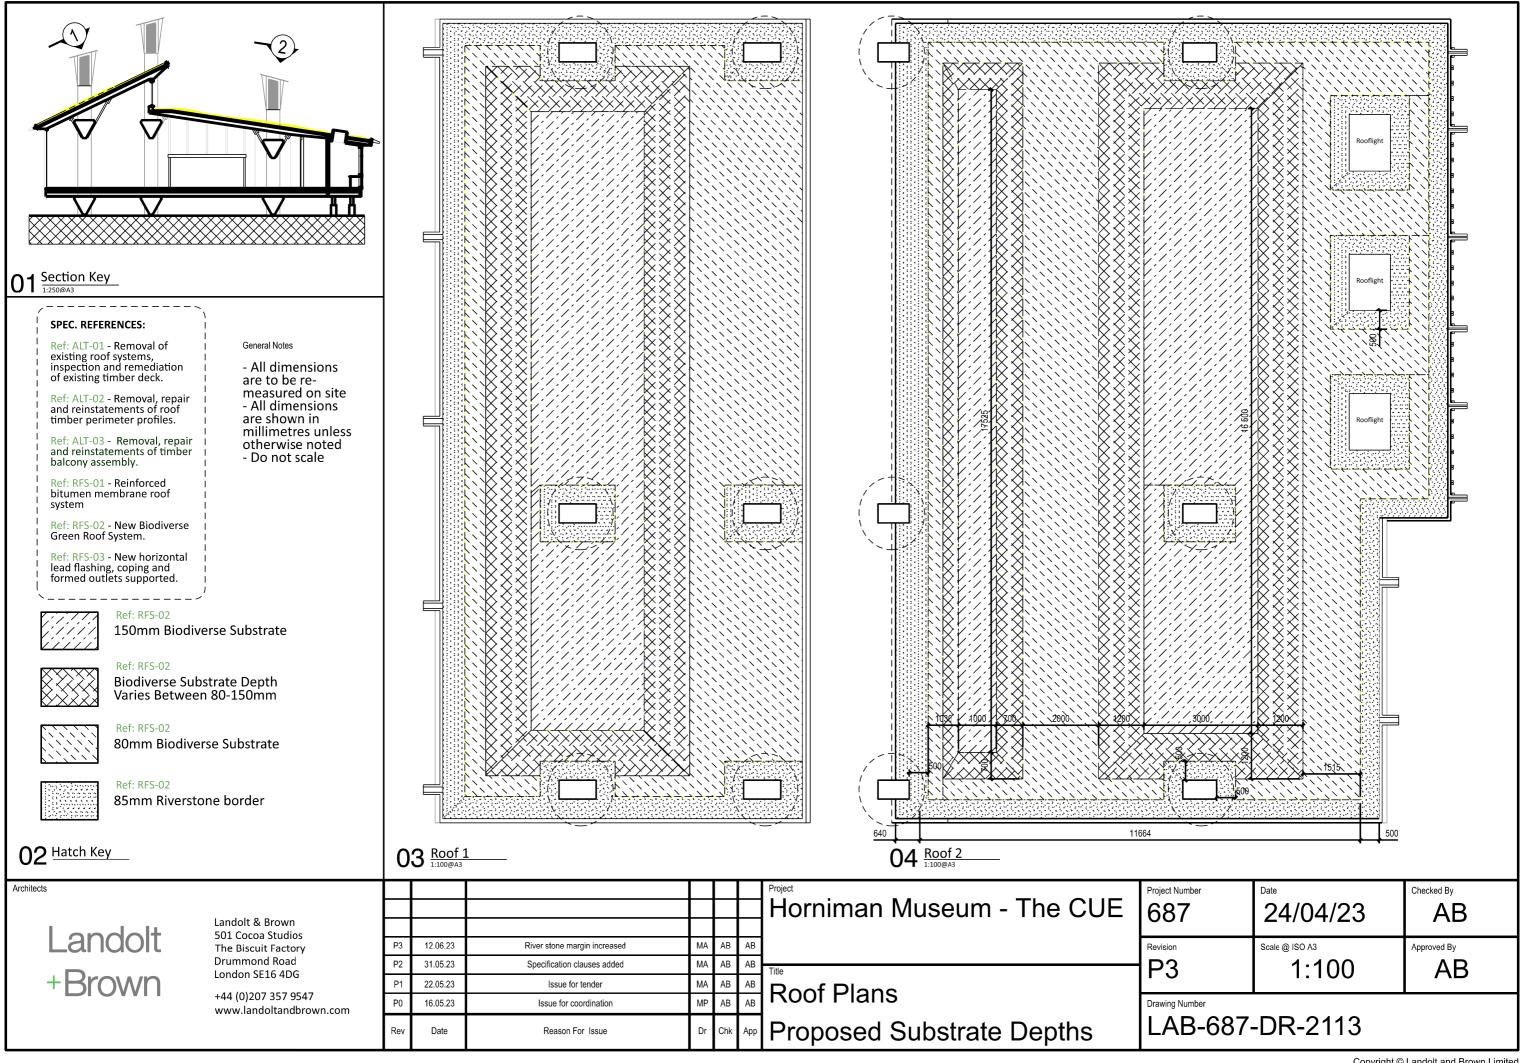

Copyright © Landolt and Brown Limited

Copyright © Landolt and Brown Limited

| gle<br>nt -<br>fed                                                                                                                                                                                                                                                                 |                              |             |  |  |  |  |  |
|------------------------------------------------------------------------------------------------------------------------------------------------------------------------------------------------------------------------------------------------------------------------------------|------------------------------|-------------|--|--|--|--|--|
|                                                                                                                                                                                                                                                                                    |                              |             |  |  |  |  |  |
|                                                                                                                                                                                                                                                                                    |                              |             |  |  |  |  |  |
|                                                                                                                                                                                                                                                                                    |                              |             |  |  |  |  |  |
| Ref: RFS-02 Planting medium c.100mm —<br>Ref: RFS-02 Drainage board —<br>Ref: RFS-02 3 ply bituminous felt —<br>Existing ply panel (c.20mm) —<br>Existing vent gap (c.75mm) —<br>Existing ply panel (c.10mm) —<br>Existing insulation (c.285mm) —<br>Existing ply panel (c.20mm) — |                              |             |  |  |  |  |  |
| ct Number<br>87                                                                                                                                                                                                                                                                    | Date 12/04/23                | Checked By  |  |  |  |  |  |
| <sup>ion</sup>                                                                                                                                                                                                                                                                     | Scale @ ISO A3<br><b>1:5</b> | Approved By |  |  |  |  |  |
| Number<br>AB-687-DR-4014                                                                                                                                                                                                                                                           |                              |             |  |  |  |  |  |