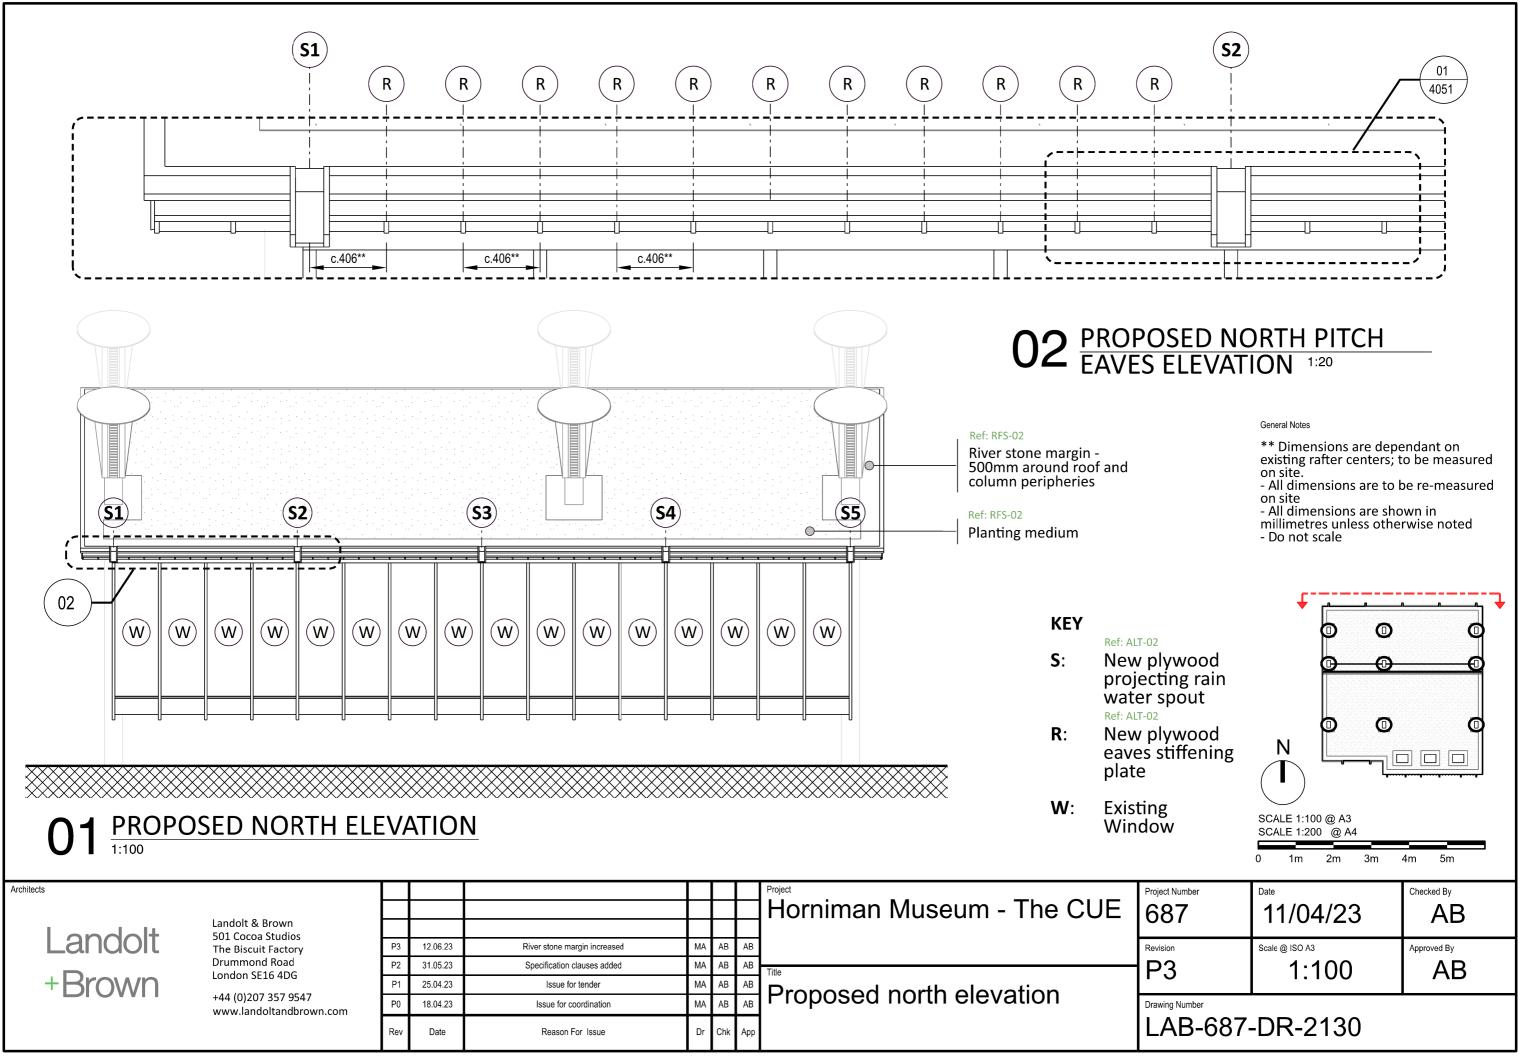

Copyright © Landolt and Brown Limited

Copyright © Landolt and Brown Limited

| 01 PERPENDICULAR TO EAVES ELEVATION 1:5                                                                                                                                                                                                                                                                                                          | Fully waterproofed fixing thro<br>L-section behind to<br>* New 24mm thick p<br>edges to be fully se<br>existing fascias e          | engineer's specific          | ations - ref: LAB-687-DR-4011<br>Ref: ALT-02 |
|--------------------------------------------------------------------------------------------------------------------------------------------------------------------------------------------------------------------------------------------------------------------------------------------------------------------------------------------------|------------------------------------------------------------------------------------------------------------------------------------|------------------------------|----------------------------------------------|
| Ref: ALT-02<br>Ply eaves board<br>WBP - all exposed<br>edges fully sealed                                                                                                                                                                                                                                                                        | Ref: RFS-02<br>Galvanised steel gravel retention grille<br>- fixings to be fully waterproofed                                      | W4.16                        | ALLAN GALLAULA                               |
|                                                                                                                                                                                                                                                                                                                                                  | Lead dressing - Eaves<br>top - spout periphery                                                                                     | 150                          | ↓ + + + + + + + + + + + + + + + + + + +      |
| Ref: ALT-02<br>Ply stiffener plates                                                                                                                                                                                                                                                                                                              |                                                                                                                                    | 24                           |                                              |
| KEY       R         S: New plywood projecting rain water spout         R: New plywood eaves stiffening plate         A: Arrangment of vent holes in relation to stiffeners         * Dimensions are dependant on existing fascia's height; to be measured on site         ** Dimensions are dependant on existing rafter conterns to be measured |                                                                                                                                    | B<br>4012<br>S2<br>0         | R<br>VENTILATION<br>HOLE CENTERS 1:5         |
| existing rafter centers; to be measured<br>on site.<br>- All dimensions are shown in<br>millimetres unless otherwise noted<br>- Do not scale<br>SCALE 1:5 @ A3<br>SCALE 1:10 @ A4<br>0 100mm 200mm 300mm                                                                                                                                         | RS                                                                                                                                 |                              | 92** 135** 92**<br>135**<br>A1<br>319**      |
| Architects Landolt & Brown 501 Cocoa Studios                                                                                                                                                                                                                                                                                                     |                                                                                                                                    | Project<br>HOr               | rniman Museum - The CUE                      |
| +Brown<br>501 Cocoa Studios<br>The Biscuit Factory<br>Drummond Road<br>London SE16 4DG<br>+44 (0)207 357 9547<br>www.landoltandbrown.com                                                                                                                                                                                                         | P1     31.05.23     Specification clauses added       P0     25.04.23     Issue for tender       Rev     Date     Reason For Issue | MA AB AB AB AB AB Dr Chk App | posed detail north elevation                 |