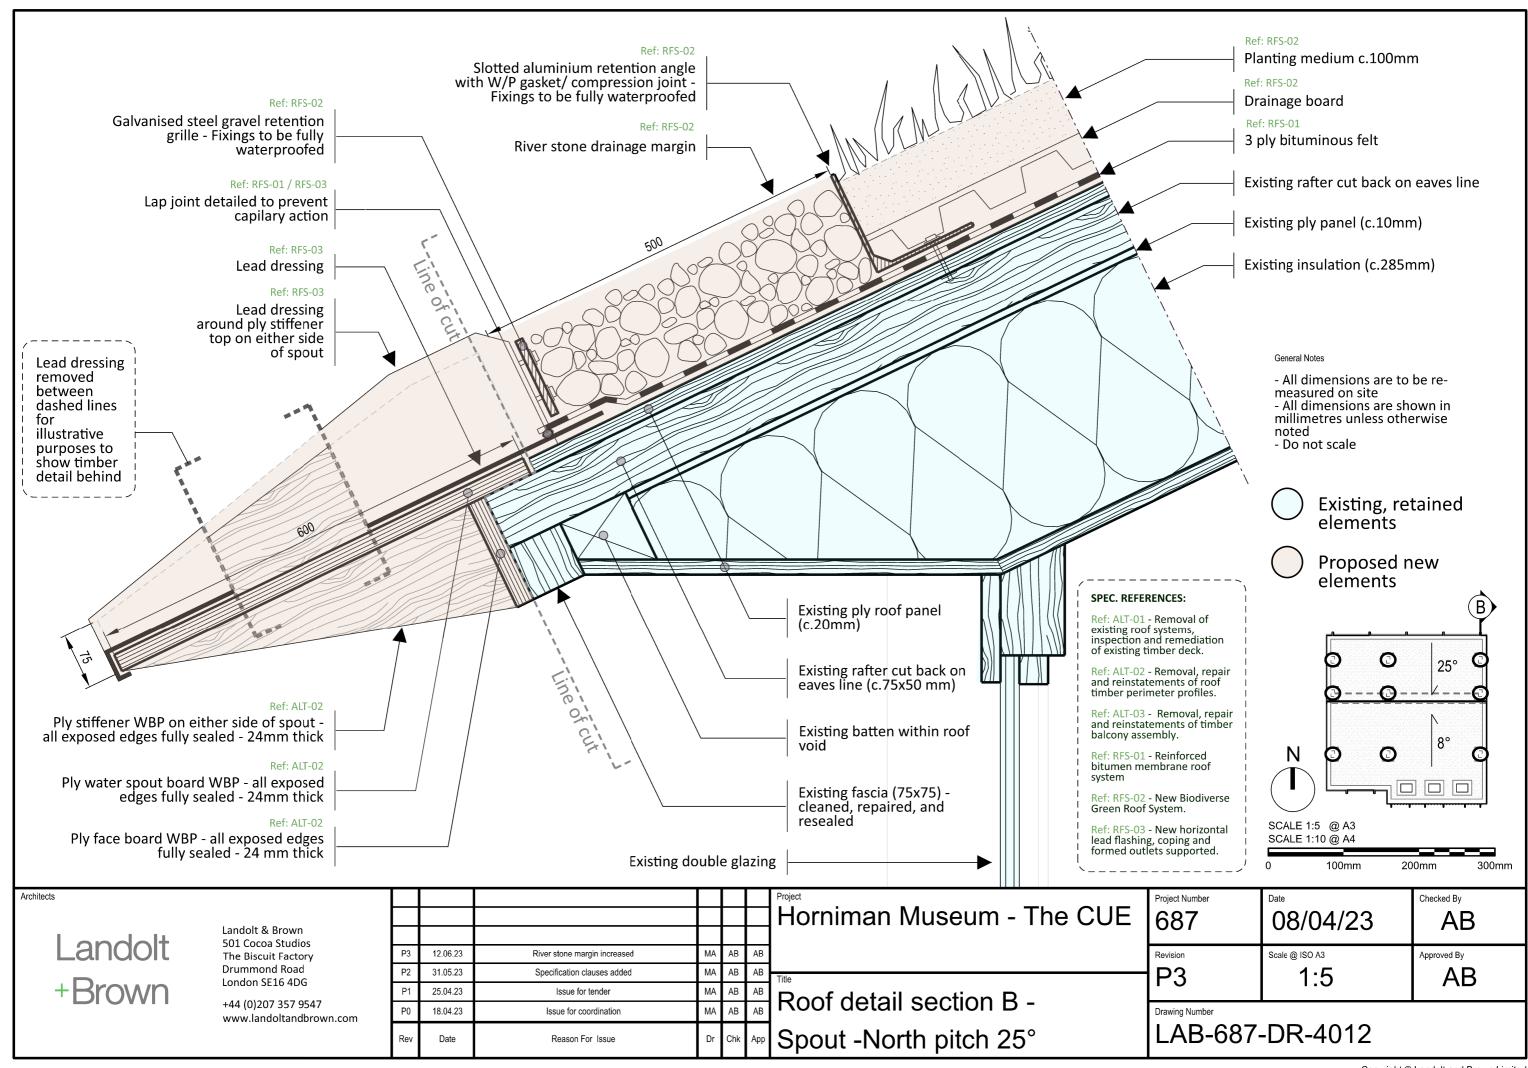

Copyright © Landolt and Brown Limited

Copyright © Landolt and Brown Limited

| gle<br>nt -<br>fed                                                                                                                                                                                                                                                                 |                              |             |  |  |  |  |  |
|------------------------------------------------------------------------------------------------------------------------------------------------------------------------------------------------------------------------------------------------------------------------------------|------------------------------|-------------|--|--|--|--|--|
|                                                                                                                                                                                                                                                                                    |                              |             |  |  |  |  |  |
|                                                                                                                                                                                                                                                                                    |                              |             |  |  |  |  |  |
|                                                                                                                                                                                                                                                                                    |                              |             |  |  |  |  |  |
| Ref: RFS-02 Planting medium c.100mm —<br>Ref: RFS-02 Drainage board —<br>Ref: RFS-02 3 ply bituminous felt —<br>Existing ply panel (c.20mm) —<br>Existing vent gap (c.75mm) —<br>Existing ply panel (c.10mm) —<br>Existing insulation (c.285mm) —<br>Existing ply panel (c.20mm) — |                              |             |  |  |  |  |  |
| ct Number<br>87                                                                                                                                                                                                                                                                    | Date 12/04/23                | Checked By  |  |  |  |  |  |
| <sup>ion</sup>                                                                                                                                                                                                                                                                     | Scale @ ISO A3<br><b>1:5</b> | Approved By |  |  |  |  |  |
| Number<br>AB-687-DR-4014                                                                                                                                                                                                                                                           |                              |             |  |  |  |  |  |