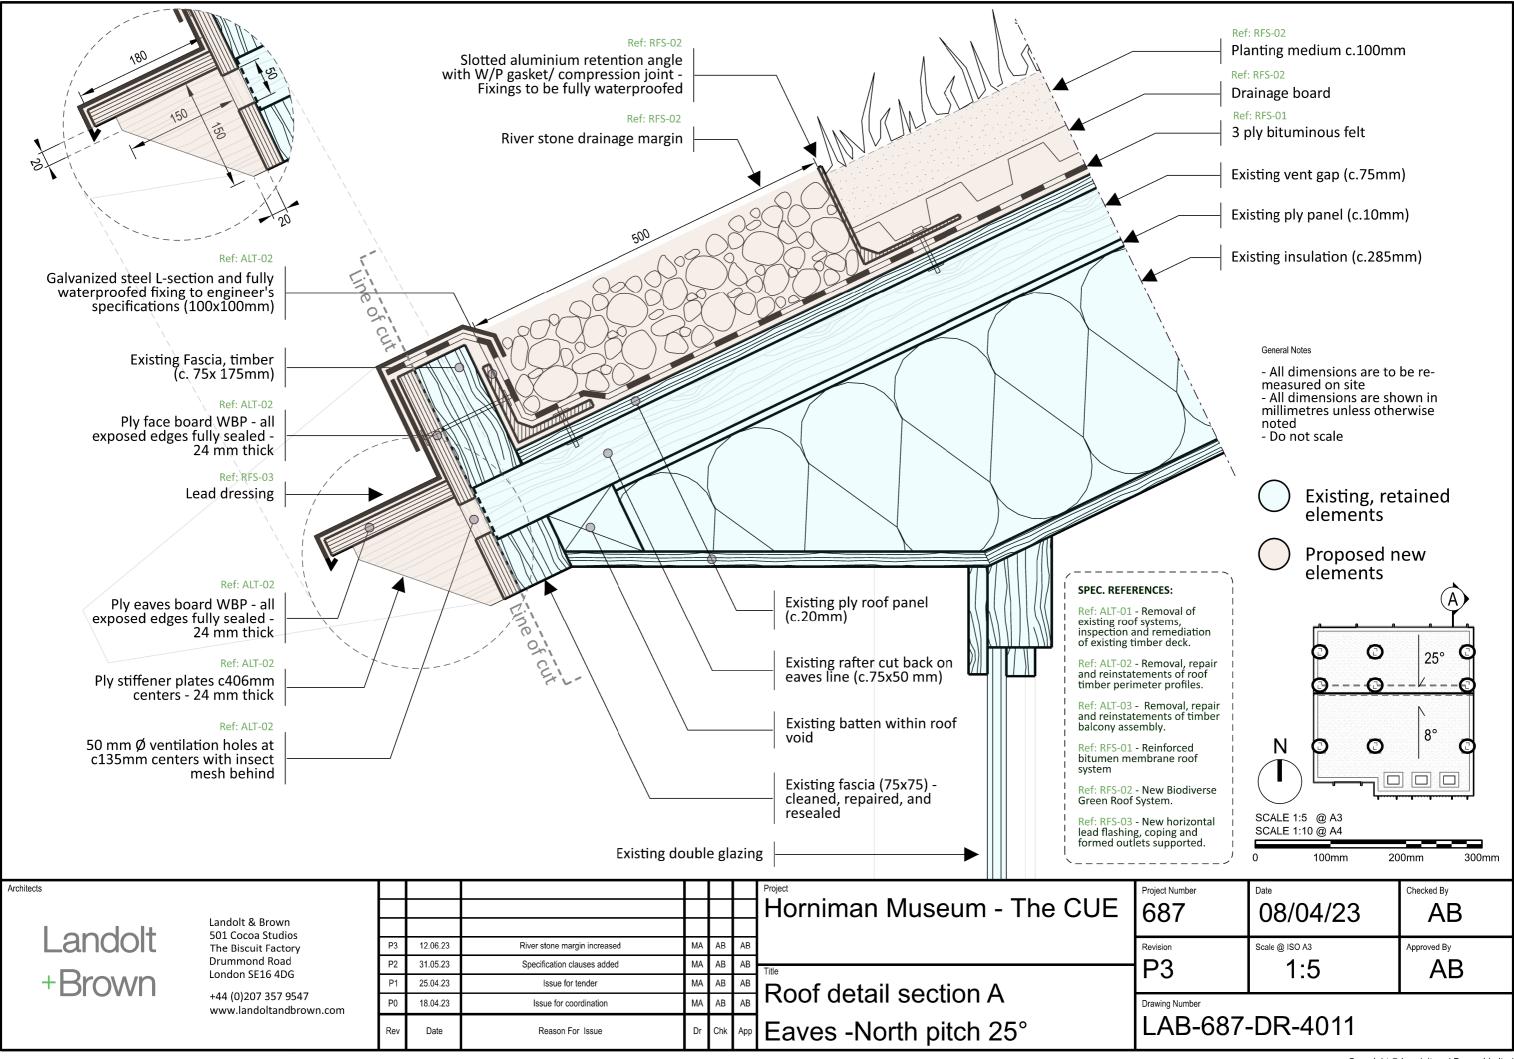

Copyright © Landolt and Brown Limited

Copyright © Landolt and Brown Limited

| gle<br>nt -<br>fed                                                                                                                                                                                                                                                                 |                              |             |  |  |  |  |  |
|------------------------------------------------------------------------------------------------------------------------------------------------------------------------------------------------------------------------------------------------------------------------------------|------------------------------|-------------|--|--|--|--|--|
|                                                                                                                                                                                                                                                                                    |                              |             |  |  |  |  |  |
|                                                                                                                                                                                                                                                                                    |                              |             |  |  |  |  |  |
|                                                                                                                                                                                                                                                                                    |                              |             |  |  |  |  |  |
| Ref: RFS-02 Planting medium c.100mm —<br>Ref: RFS-02 Drainage board —<br>Ref: RFS-02 3 ply bituminous felt —<br>Existing ply panel (c.20mm) —<br>Existing vent gap (c.75mm) —<br>Existing ply panel (c.10mm) —<br>Existing insulation (c.285mm) —<br>Existing ply panel (c.20mm) — |                              |             |  |  |  |  |  |
| ct Number<br>87                                                                                                                                                                                                                                                                    | Date 12/04/23                | Checked By  |  |  |  |  |  |
| <sup>ion</sup>                                                                                                                                                                                                                                                                     | Scale @ ISO A3<br><b>1:5</b> | Approved By |  |  |  |  |  |
| Number<br>AB-687-DR-4014                                                                                                                                                                                                                                                           |                              |             |  |  |  |  |  |