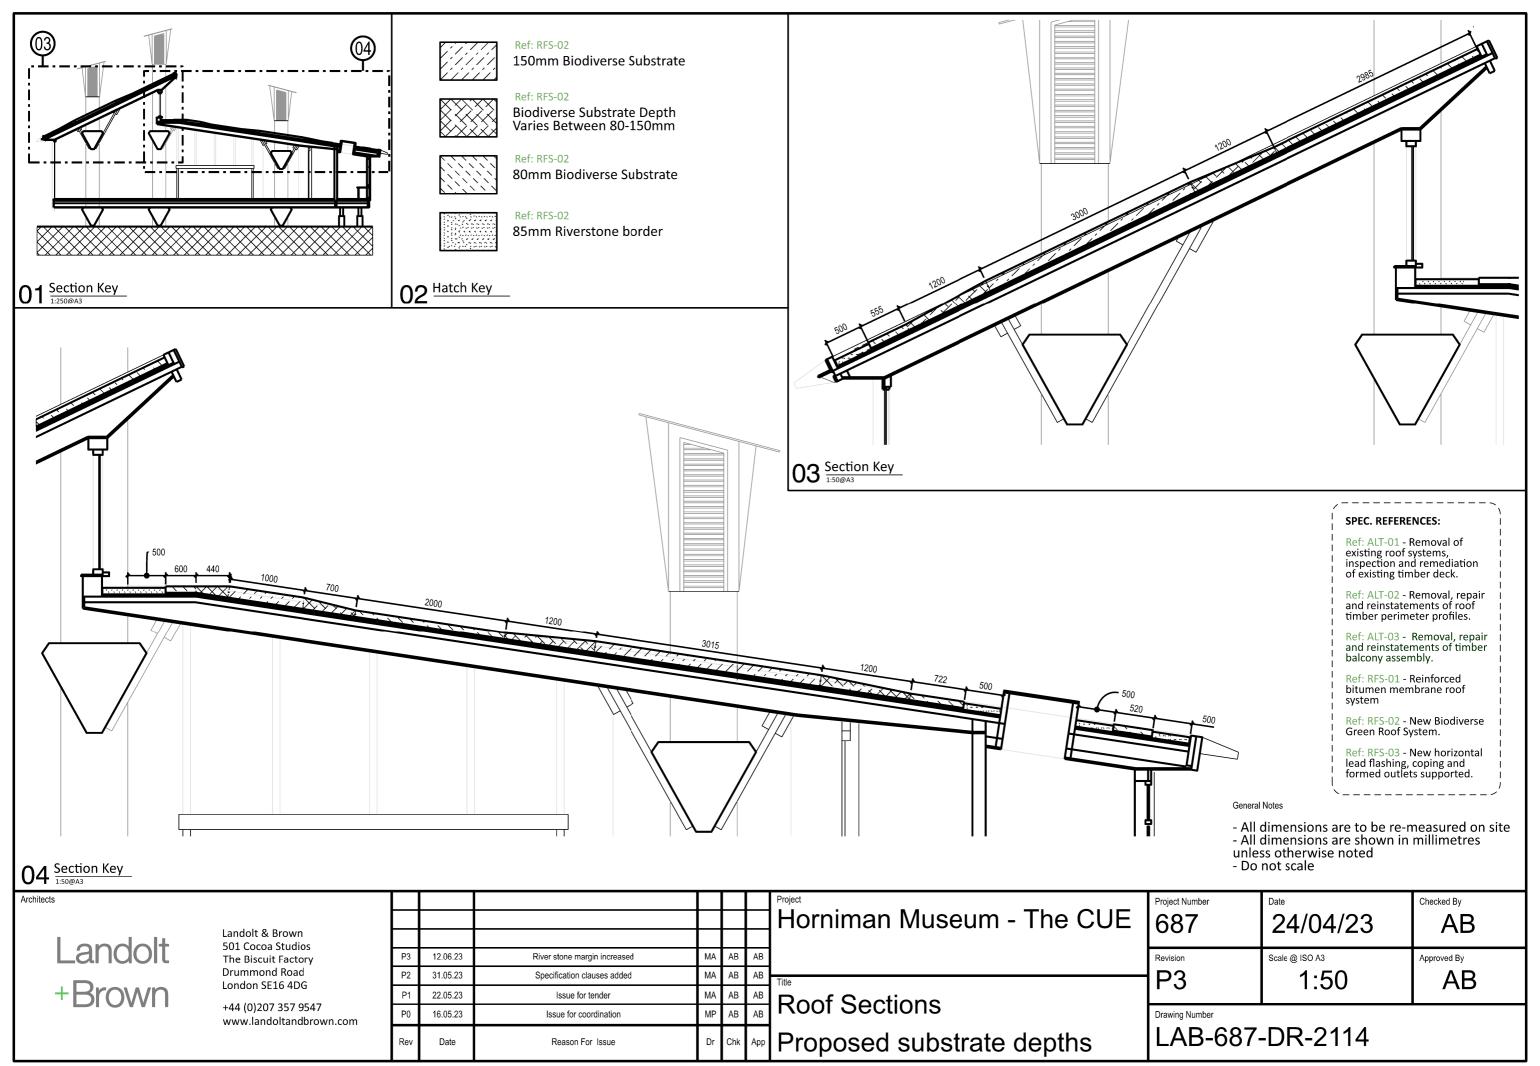

Copyright © Landolt and Brown Limited

Copyright © Landolt and Brown Limited

| 01 PERPENDICULAR TO EAVES ELEVATION 1:5                                                                                                                                                                                                                                                                                                          | Fully waterproofed fixing thro<br>L-section behind to<br>* New 24mm thick p<br>edges to be fully se<br>existing fascias e          | engineer's specific          | ations - ref: LAB-687-DR-4011<br>Ref: ALT-02 |
|--------------------------------------------------------------------------------------------------------------------------------------------------------------------------------------------------------------------------------------------------------------------------------------------------------------------------------------------------|------------------------------------------------------------------------------------------------------------------------------------|------------------------------|----------------------------------------------|
| Ref: ALT-02<br>Ply eaves board<br>WBP - all exposed<br>edges fully sealed                                                                                                                                                                                                                                                                        | Ref: RFS-02<br>Galvanised steel gravel retention grille<br>- fixings to be fully waterproofed                                      | W4.16                        | ALLAN GALLAULA                               |
|                                                                                                                                                                                                                                                                                                                                                  | Lead dressing - Eaves<br>top - spout periphery                                                                                     | 150                          | ↓ + + + + + + + + + + + + + + + + + + +      |
| Ref: ALT-02<br>Ply stiffener plates                                                                                                                                                                                                                                                                                                              |                                                                                                                                    | 24                           |                                              |
| KEY       R         S: New plywood projecting rain water spout         R: New plywood eaves stiffening plate         A: Arrangment of vent holes in relation to stiffeners         * Dimensions are dependant on existing fascia's height; to be measured on site         ** Dimensions are dependant on existing rafter conterns to be measured |                                                                                                                                    | B<br>4012<br>S2<br>0         | R<br>VENTILATION<br>HOLE CENTERS 1:5         |
| existing rafter centers; to be measured<br>on site.<br>- All dimensions are shown in<br>millimetres unless otherwise noted<br>- Do not scale<br>SCALE 1:5 @ A3<br>SCALE 1:10 @ A4<br>0 100mm 200mm 300mm                                                                                                                                         | RS                                                                                                                                 |                              | 92** 135** 92**<br>135**<br>A1<br>319**      |
| Architects Landolt & Brown 501 Cocoa Studios                                                                                                                                                                                                                                                                                                     |                                                                                                                                    | Project<br>HOr               | rniman Museum - The CUE                      |
| +Brown<br>501 Cocoa Studios<br>The Biscuit Factory<br>Drummond Road<br>London SE16 4DG<br>+44 (0)207 357 9547<br>www.landoltandbrown.com                                                                                                                                                                                                         | P1     31.05.23     Specification clauses added       P0     25.04.23     Issue for tender       Rev     Date     Reason For Issue | MA AB AB AB AB AB Dr Chk App | posed detail north elevation                 |