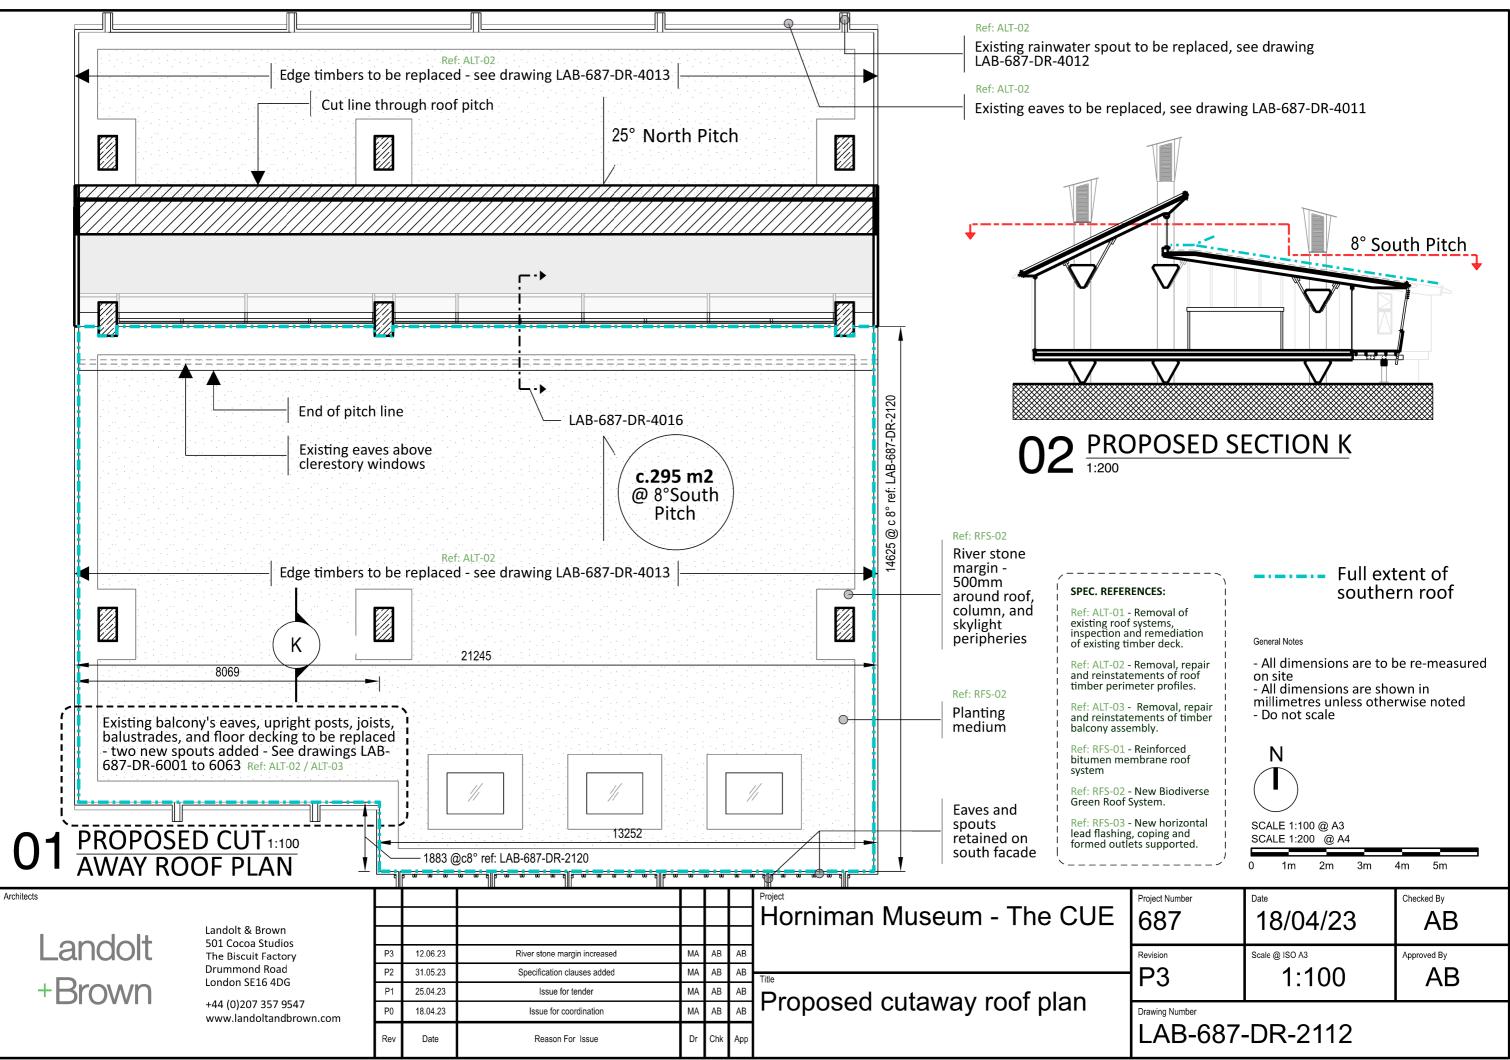

| Architects Landolt +Brown | Landolt & Brown<br>501 Cocoa Studios<br>The Biscuit Factory<br>Drummond Road<br>London SE16 4DG<br>+44 (0)207 357 9547<br>www.landoltandbrown.com |     |          |                             |    |     |     | Horniman Museum - The CUE | Project |
|---------------------------|---------------------------------------------------------------------------------------------------------------------------------------------------|-----|----------|-----------------------------|----|-----|-----|---------------------------|---------|
|                           |                                                                                                                                                   |     |          |                             |    |     |     |                           | Revisio |
|                           |                                                                                                                                                   | P1  | 31.05.23 | Specification clauses added | MA | AB  | AB  | Proposed section K        | ĮΡ΄     |
|                           |                                                                                                                                                   | P0  | 25.04.23 | Issue for tender            | MA | AB  | AB  |                           | Drawin  |
|                           |                                                                                                                                                   | Rev | Date     | Reason For Issue            | Dr | Chk | Арр |                           | LA      |