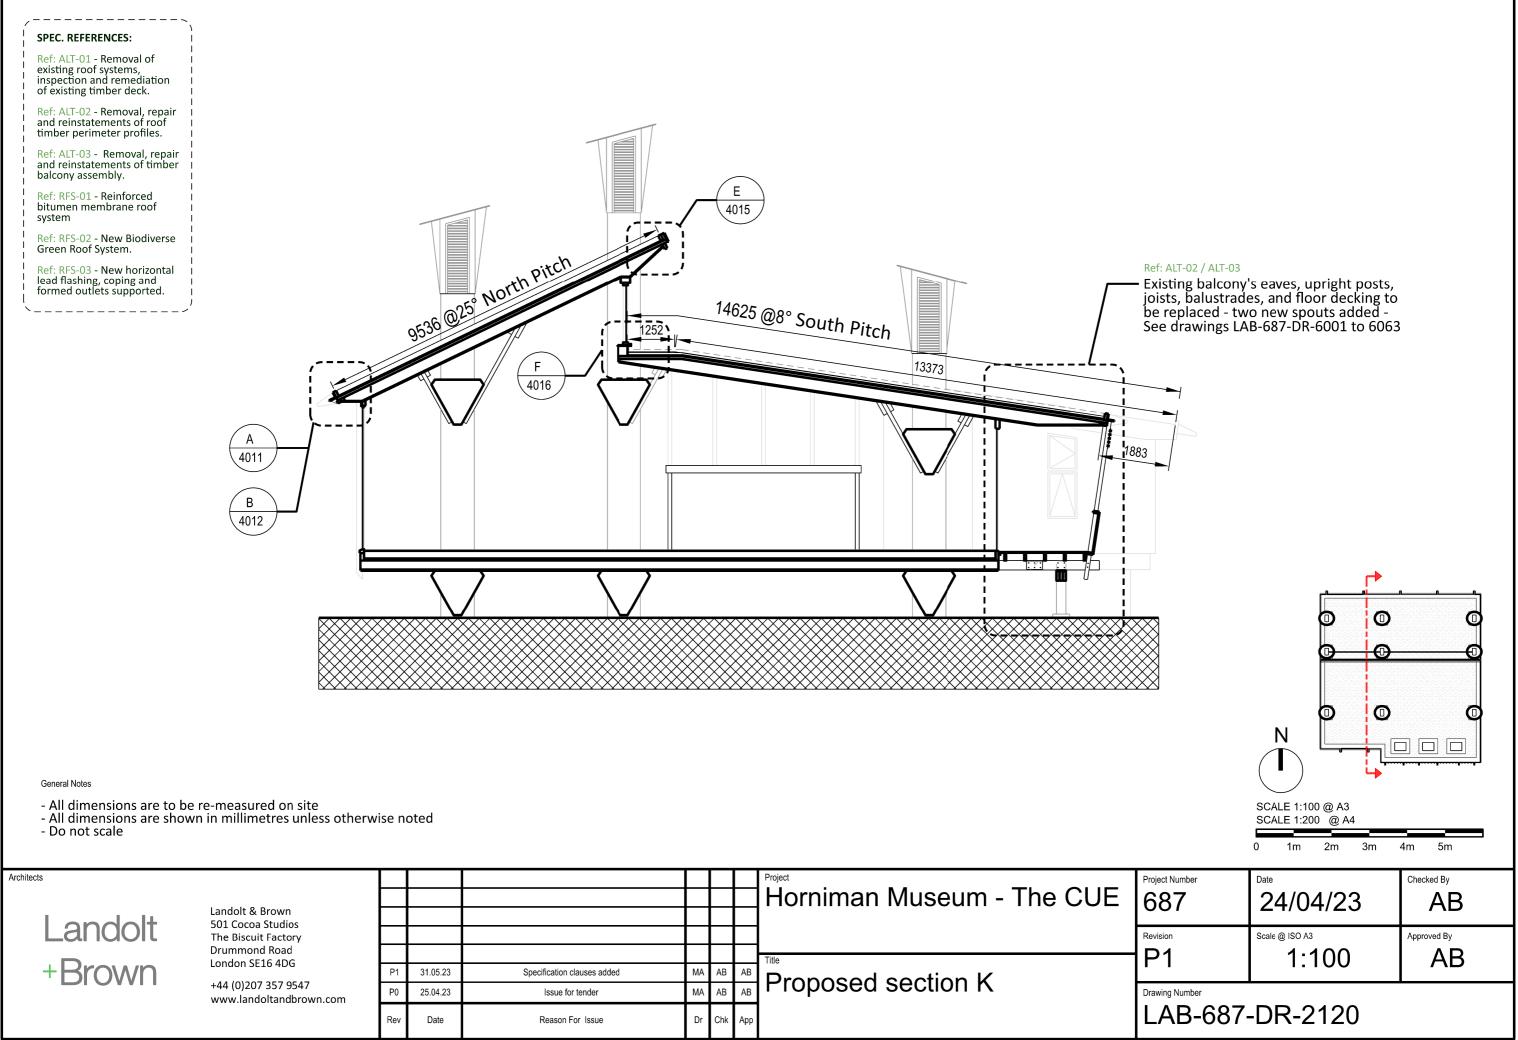

| Architects Landolt +Brown | Landolt & Brown<br>501 Cocoa Studios<br>The Biscuit Factory<br>Drummond Road<br>London SE16 4DG<br>+44 (0)207 357 9547<br>www.landoltandbrown.com |     |          |                             |    |     |     | Horniman Museum - The CUE | Project |
|---------------------------|---------------------------------------------------------------------------------------------------------------------------------------------------|-----|----------|-----------------------------|----|-----|-----|---------------------------|---------|
|                           |                                                                                                                                                   |     |          |                             |    |     |     |                           | Revisio |
|                           |                                                                                                                                                   | P1  | 31.05.23 | Specification clauses added | MA | AB  | AB  | Proposed section K        | ĮΡ΄     |
|                           |                                                                                                                                                   | P0  | 25.04.23 | Issue for tender            | MA | AB  | AB  |                           | Drawin  |
|                           |                                                                                                                                                   | Rev | Date     | Reason For Issue            | Dr | Chk | Арр |                           | LA      |