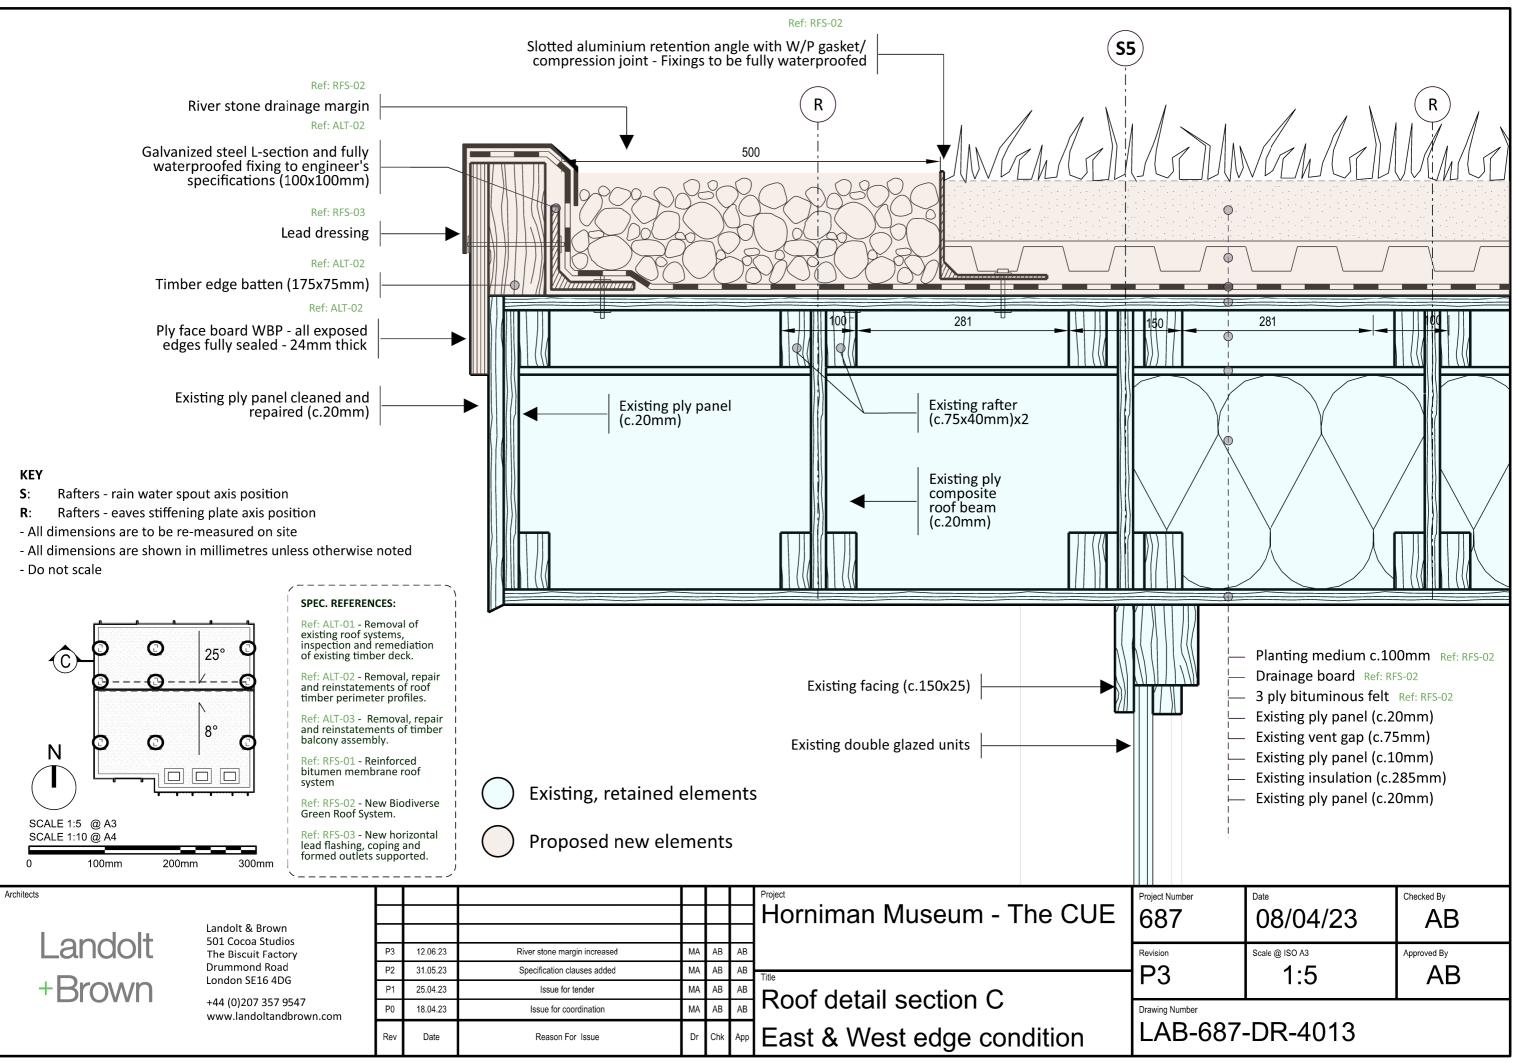

Copyright © Landolt and Brown Limited

Copyright © Landolt and Brown Limited

| 01 PERPENDICULAR TO EAVES ELEVATION 1:5                                                                                                                                                                                                                                                                                                          | Fully waterproofed fixing thro<br>L-section behind to<br>* New 24mm thick p<br>edges to be fully se<br>existing fascias e          | engineer's specific          | ations - ref: LAB-687-DR-4011<br>Ref: ALT-02 |
|--------------------------------------------------------------------------------------------------------------------------------------------------------------------------------------------------------------------------------------------------------------------------------------------------------------------------------------------------|------------------------------------------------------------------------------------------------------------------------------------|------------------------------|----------------------------------------------|
| Ref: ALT-02<br>Ply eaves board<br>WBP - all exposed<br>edges fully sealed                                                                                                                                                                                                                                                                        | Ref: RFS-02<br>Galvanised steel gravel retention grille<br>- fixings to be fully waterproofed                                      | W4.16                        | ALLAN GALLAULA                               |
|                                                                                                                                                                                                                                                                                                                                                  | Lead dressing - Eaves<br>top - spout periphery                                                                                     | 150                          | ↓ + + + + + + + + + + + + + + + + + + +      |
| Ref: ALT-02<br>Ply stiffener plates                                                                                                                                                                                                                                                                                                              |                                                                                                                                    | 24                           |                                              |
| KEY       R         S: New plywood projecting rain water spout         R: New plywood eaves stiffening plate         A: Arrangment of vent holes in relation to stiffeners         * Dimensions are dependant on existing fascia's height; to be measured on site         ** Dimensions are dependant on existing rafter conterns to be measured |                                                                                                                                    | B<br>4012<br>S2<br>0         | R<br>VENTILATION<br>HOLE CENTERS 1:5         |
| existing rafter centers; to be measured<br>on site.<br>- All dimensions are shown in<br>millimetres unless otherwise noted<br>- Do not scale<br>SCALE 1:5 @ A3<br>SCALE 1:10 @ A4<br>0 100mm 200mm 300mm                                                                                                                                         | RS                                                                                                                                 |                              | 92** 135** 92**<br>135**<br>A1<br>319**      |
| Architects Landolt & Brown 501 Cocoa Studios                                                                                                                                                                                                                                                                                                     |                                                                                                                                    | Project<br>HOr               | rniman Museum - The CUE                      |
| +Brown<br>501 Cocoa Studios<br>The Biscuit Factory<br>Drummond Road<br>London SE16 4DG<br>+44 (0)207 357 9547<br>www.landoltandbrown.com                                                                                                                                                                                                         | P1     31.05.23     Specification clauses added       P0     25.04.23     Issue for tender       Rev     Date     Reason For Issue | MA AB AB AB AB AB Dr Chk App | posed detail north elevation                 |