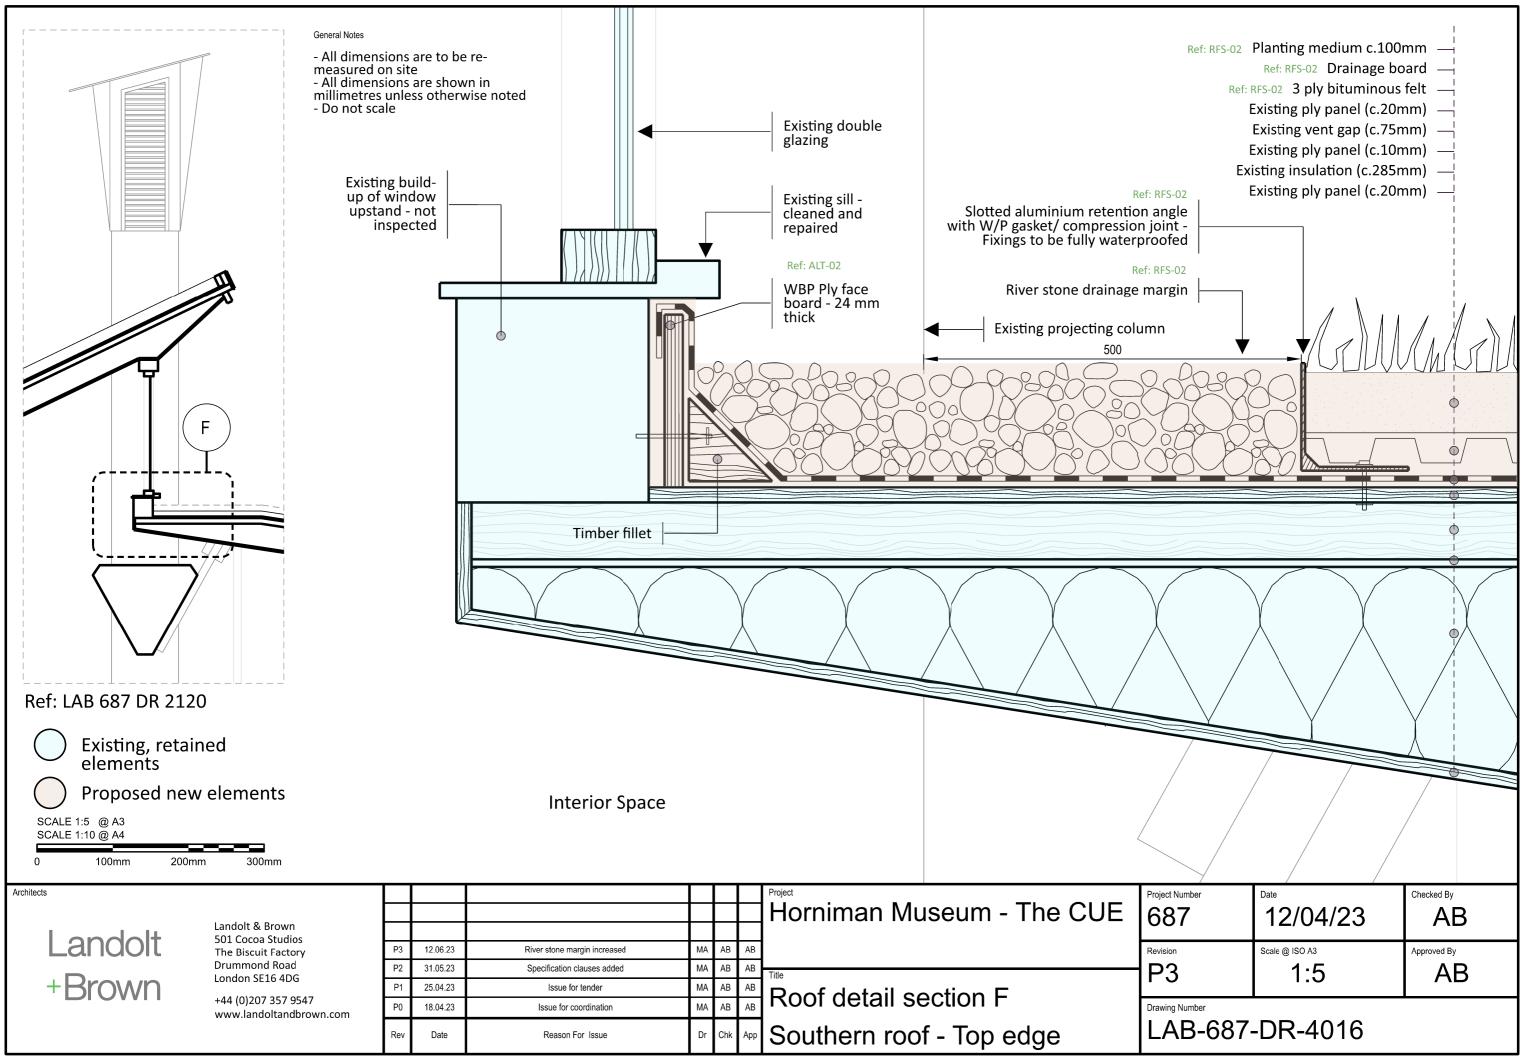

Copyright © Landolt and Brown Limited

Copyright © Landolt and Brown Limited

| gle<br>nt -<br>fed                                                                                                                                                                                                                                                                 |                              |             |  |  |  |  |  |
|------------------------------------------------------------------------------------------------------------------------------------------------------------------------------------------------------------------------------------------------------------------------------------|------------------------------|-------------|--|--|--|--|--|
|                                                                                                                                                                                                                                                                                    |                              |             |  |  |  |  |  |
|                                                                                                                                                                                                                                                                                    |                              |             |  |  |  |  |  |
|                                                                                                                                                                                                                                                                                    |                              |             |  |  |  |  |  |
| Ref: RFS-02 Planting medium c.100mm —<br>Ref: RFS-02 Drainage board —<br>Ref: RFS-02 3 ply bituminous felt —<br>Existing ply panel (c.20mm) —<br>Existing vent gap (c.75mm) —<br>Existing ply panel (c.10mm) —<br>Existing insulation (c.285mm) —<br>Existing ply panel (c.20mm) — |                              |             |  |  |  |  |  |
| ct Number<br>87                                                                                                                                                                                                                                                                    | Date 12/04/23                | Checked By  |  |  |  |  |  |
| <sup>ion</sup>                                                                                                                                                                                                                                                                     | Scale @ ISO A3<br><b>1:5</b> | Approved By |  |  |  |  |  |
| Number<br>AB-687-DR-4014                                                                                                                                                                                                                                                           |                              |             |  |  |  |  |  |