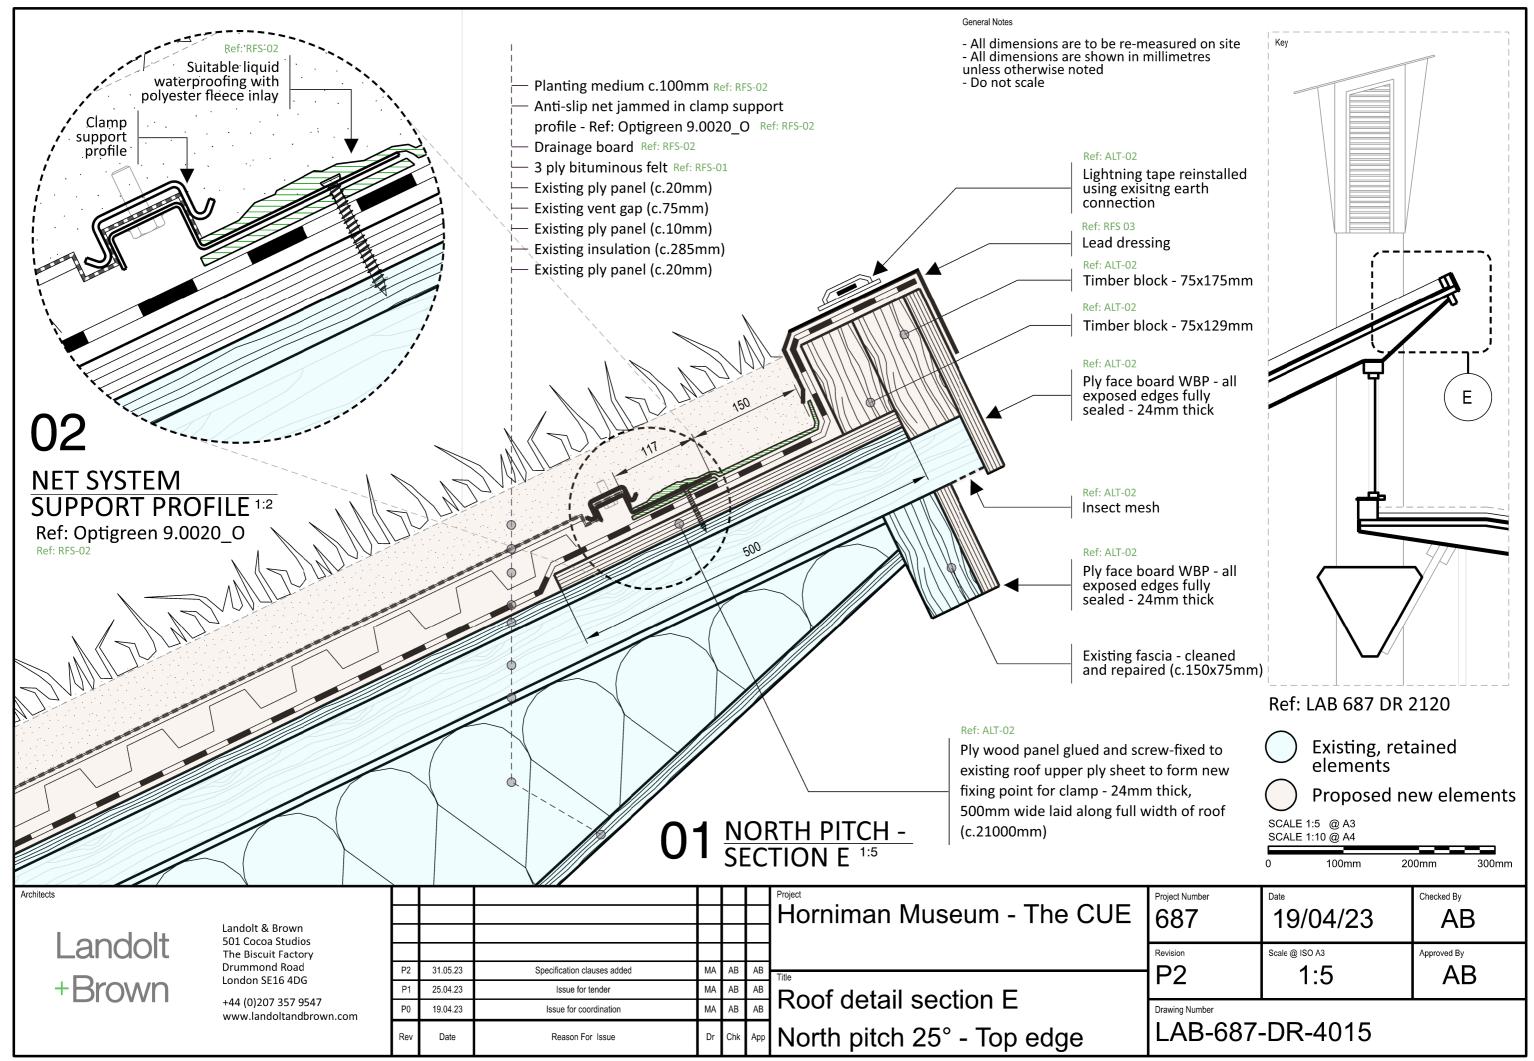

Copyright © Landolt and Brown Limited

Copyright © Landolt and Brown Limited

| gle<br>nt -<br>fed                                                                                                                                                                                                                                                                 |                              |             |  |  |  |  |  |
|------------------------------------------------------------------------------------------------------------------------------------------------------------------------------------------------------------------------------------------------------------------------------------|------------------------------|-------------|--|--|--|--|--|
|                                                                                                                                                                                                                                                                                    |                              |             |  |  |  |  |  |
|                                                                                                                                                                                                                                                                                    |                              |             |  |  |  |  |  |
|                                                                                                                                                                                                                                                                                    |                              |             |  |  |  |  |  |
| Ref: RFS-02 Planting medium c.100mm —<br>Ref: RFS-02 Drainage board —<br>Ref: RFS-02 3 ply bituminous felt —<br>Existing ply panel (c.20mm) —<br>Existing vent gap (c.75mm) —<br>Existing ply panel (c.10mm) —<br>Existing insulation (c.285mm) —<br>Existing ply panel (c.20mm) — |                              |             |  |  |  |  |  |
| ct Number<br>87                                                                                                                                                                                                                                                                    | Date 12/04/23                | Checked By  |  |  |  |  |  |
| <sup>ion</sup>                                                                                                                                                                                                                                                                     | Scale @ ISO A3<br><b>1:5</b> | Approved By |  |  |  |  |  |
| Number<br>AB-687-DR-4014                                                                                                                                                                                                                                                           |                              |             |  |  |  |  |  |