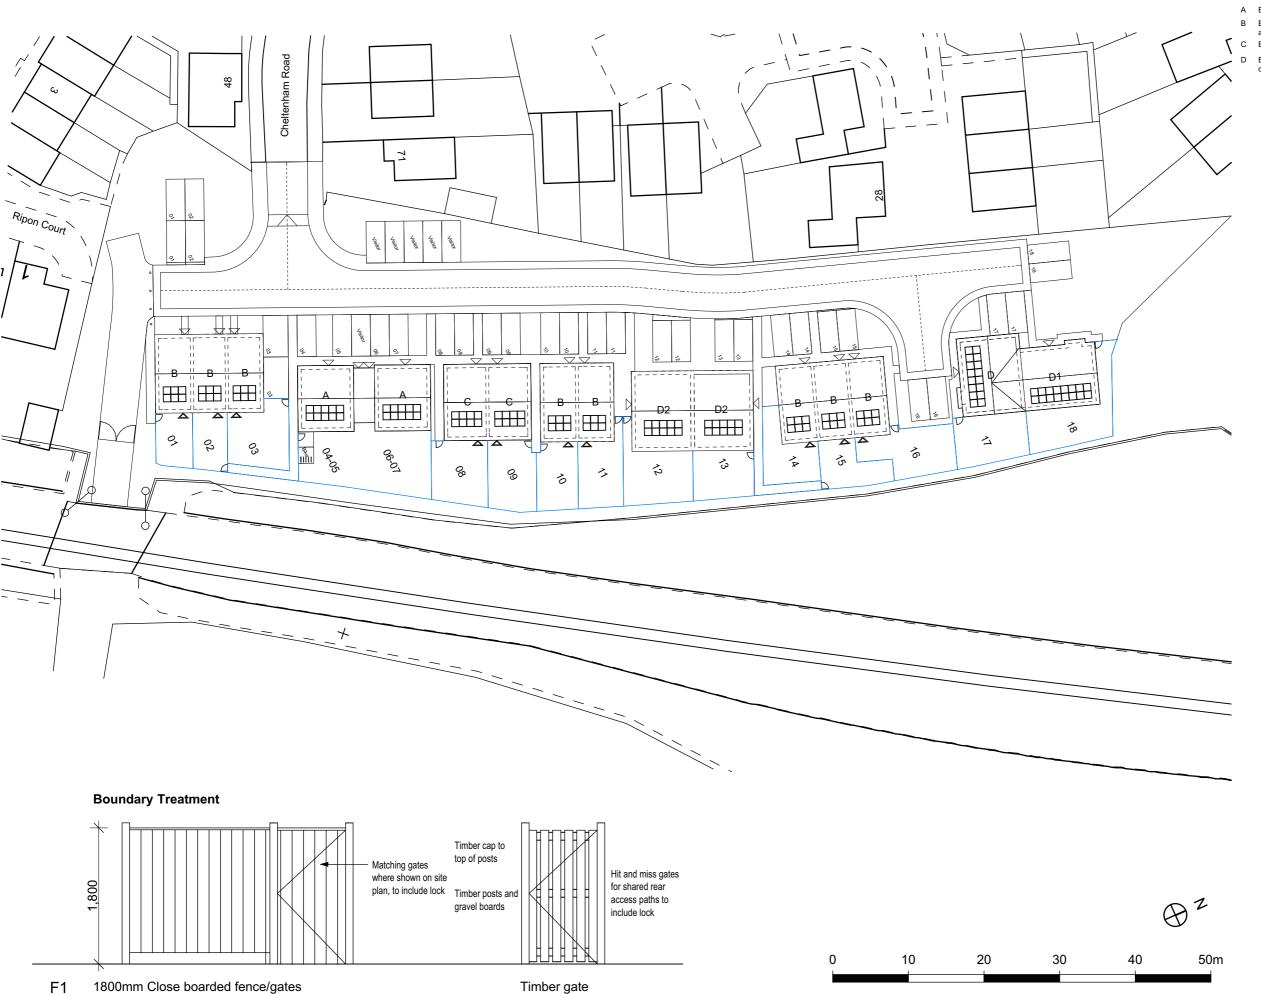

| Project:     | Cheltenham Road, Corby |
|--------------|------------------------|
| Status:      | Planning               |
| Client:      | Corby Borough Council  |
| Sheet title: | Boundary Plan          |
| Scale:       | 1:500@A3               |
| Date:        | 03/04/2018             |
| Drawn:       | GW                     |
| Checked:     | JR                     |
| Ref:         | 41232/015D             |