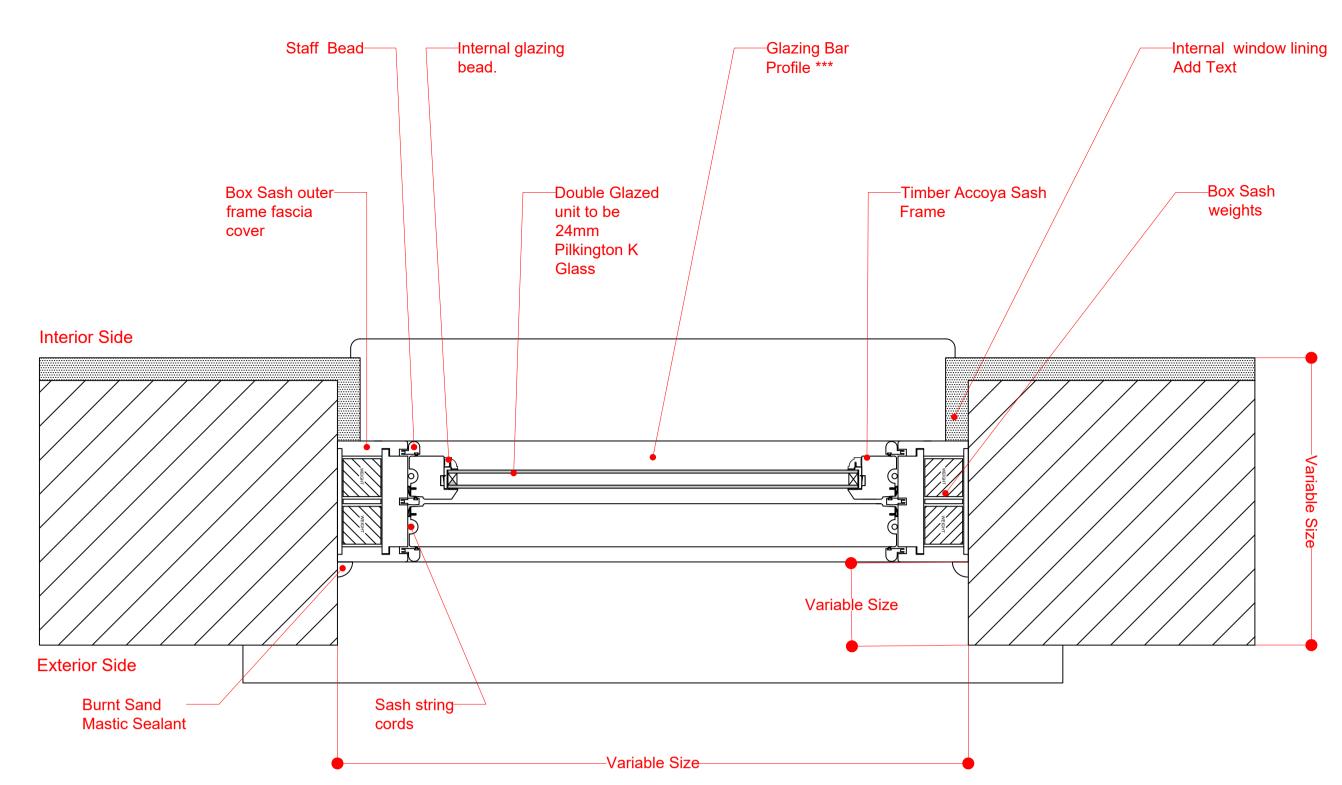

2 Sash Window Plan Detail
Scale 1:5 @A3

Rev Date/Intls Details

© The moral rights of the author are hereby asserted.
This drawing and design is the sole property of Buttress Ltd and must not be reproduced without permission.
Buttress Ltd is Registered in England and Wales: 5363573

**Buttress** 

Drawing No Revision

(31) 001 B

T 0161 236 3303
E contact@buttress.net
W www.buttress.net

Project Title
Bacup Derelict Buildings
Client
Rossendale Borough Council
Location
Bacup

Drawing Title
Box Sash Window - Double Glazed
Detail Drawings