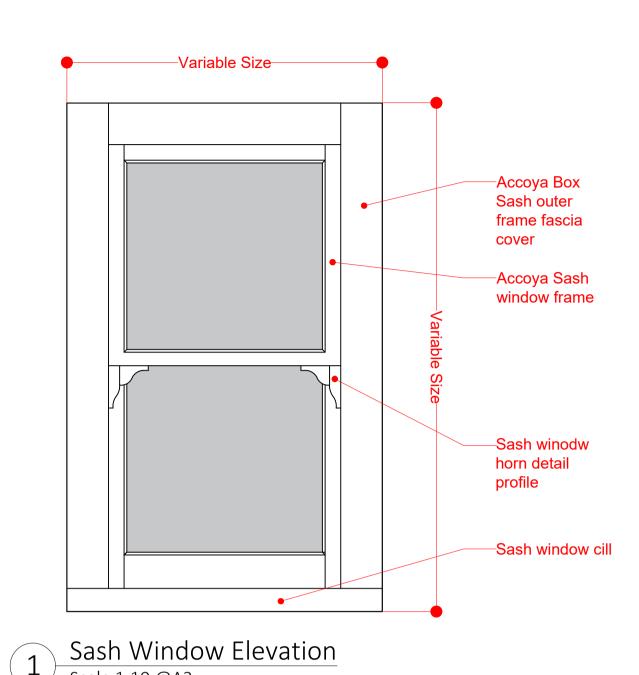

**Buttress** 

Drawing No Revision

(31) 001 B

T 0161 236 3303
E contact@buttress.net
W www.buttress.net

Project Title
Bacup Derelict Buildings
Client
Rossendale Borough Council
Location
Bacup

Drawing Title
Box Sash Window - Double Glazed
Detail Drawings