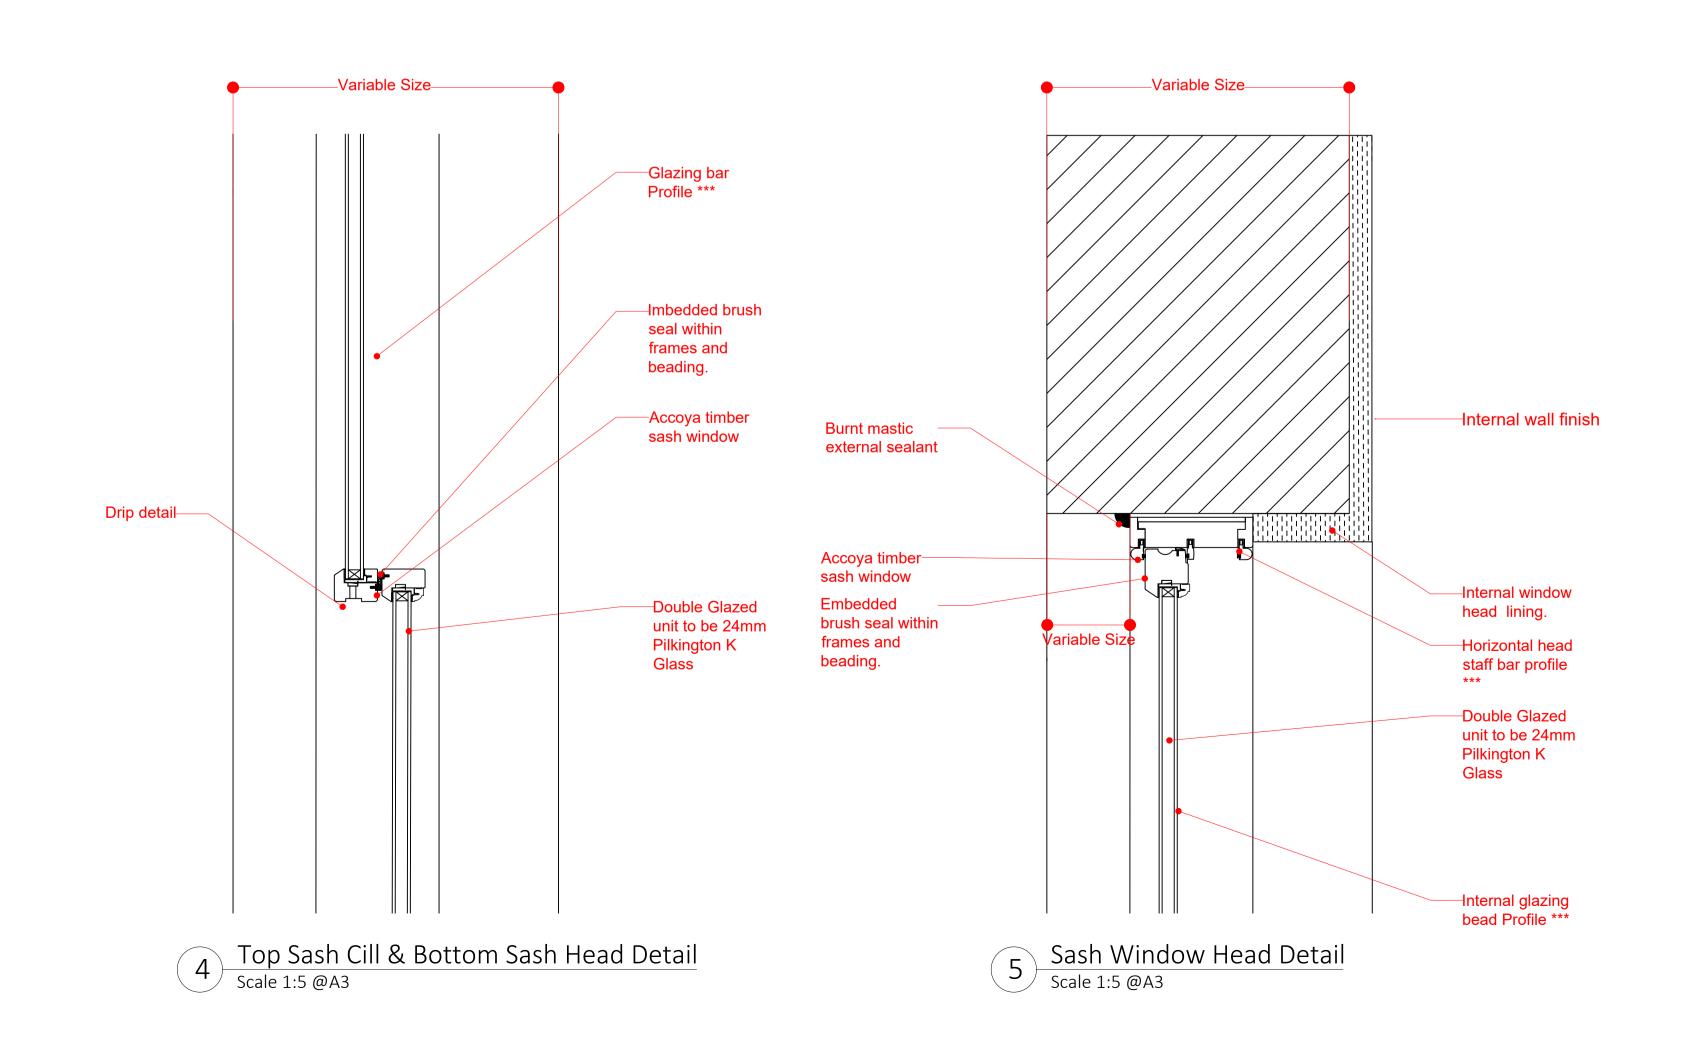

**Buttress** 

Drawing No Revision

(31) 001 B

T 0161 236 3303
E contact@buttress.net
W www.buttress.net

Project Title
Bacup Derelict Buildings
Client
Rossendale Borough Council
Location
Bacup

Drawing Title
Box Sash Window - Double Glazed
Detail Drawings