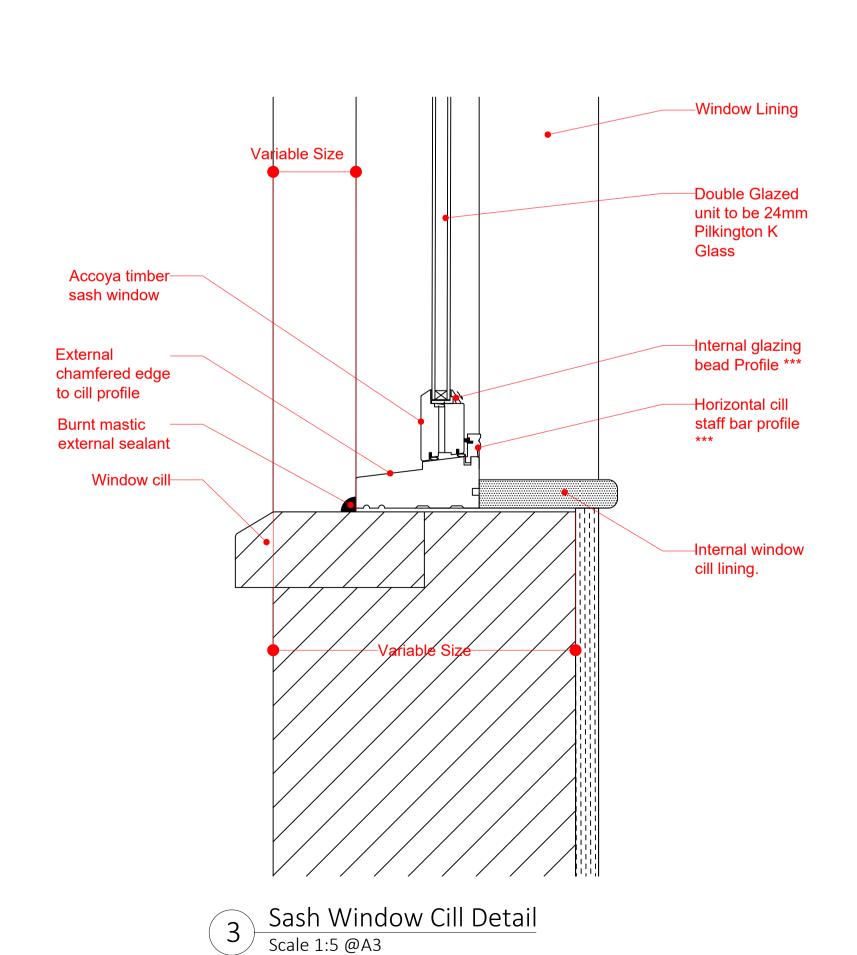

**Buttress** 

Drawing No Revision

(31) 001 B

T 0161 236 3303
E contact@buttress.net
W www.buttress.net

Project Title
Bacup Derelict Buildings
Client
Rossendale Borough Council
Location
Bacup

Drawing Title
Box Sash Window - Double Glazed
Detail Drawings