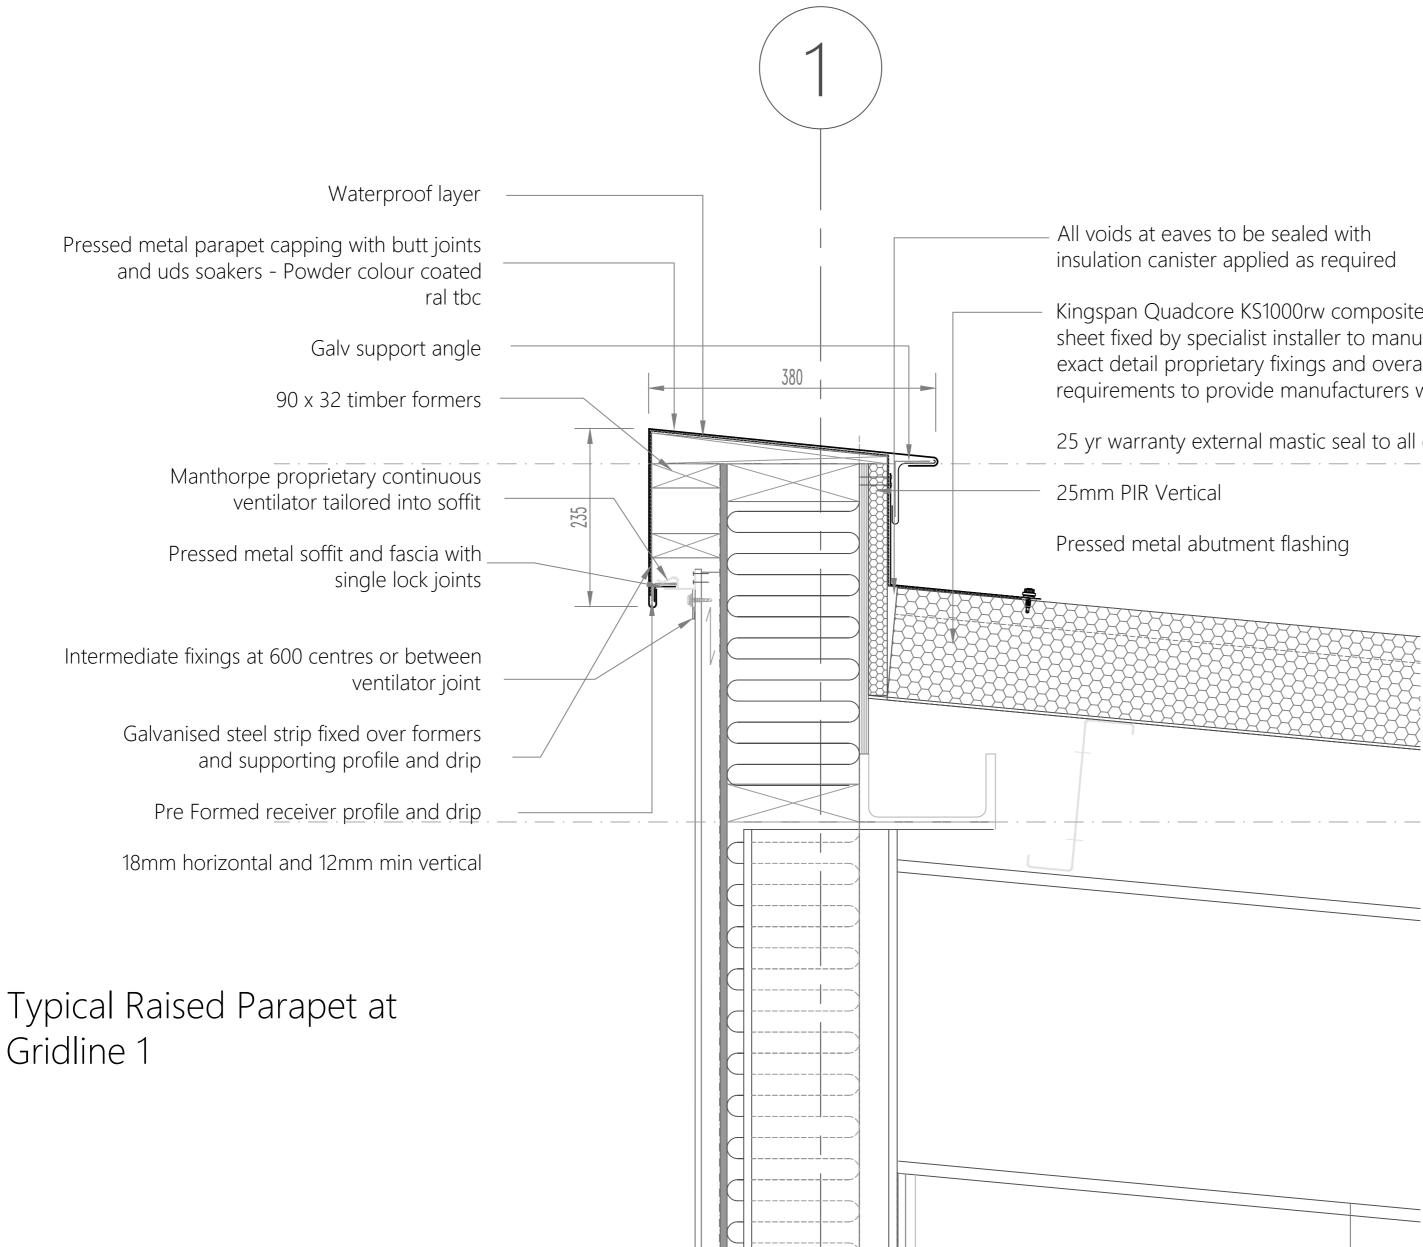

- Kingspan Quadcore KS1000rw composite roof sheet fixed by specialist installer to manufacturers exact detail proprietary fixings and overall requirements to provide manufacturers warranty
- 25 yr warranty external mastic seal to all gaps

## Typical Raised Parapet on Gridline 1