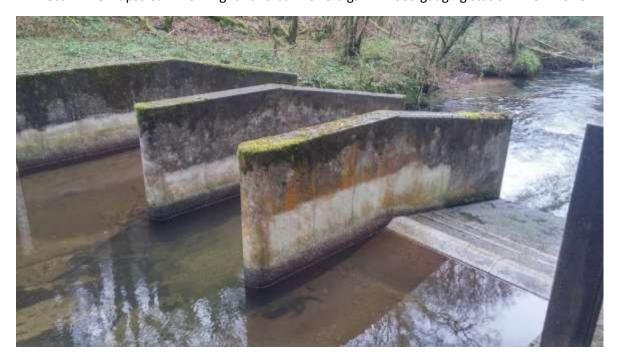

**Photo 3:** View of structure and downstream pre barrage and eel pass in low flows.

**Photo 4:** View of structure and downstream pre barrage and eel pass in elevated flows.

**Picture 5:** View of central low flow channel looking downstream.