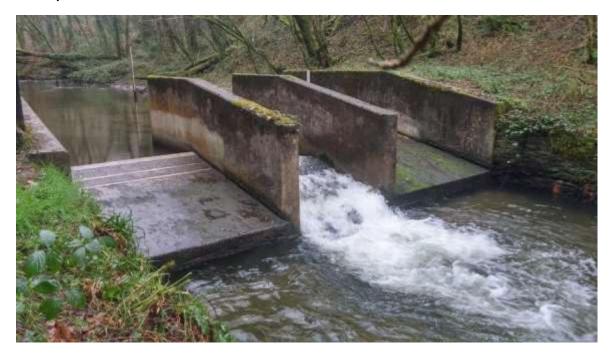

# **Pre-works/ Baseline Photos**

**Photo 1:** View upstream from right hand bank of Craigshill Wood gauging station in low flows.

Photo 2: View downstream from right hand bank of Craigshill Wood gauging station in low flows.