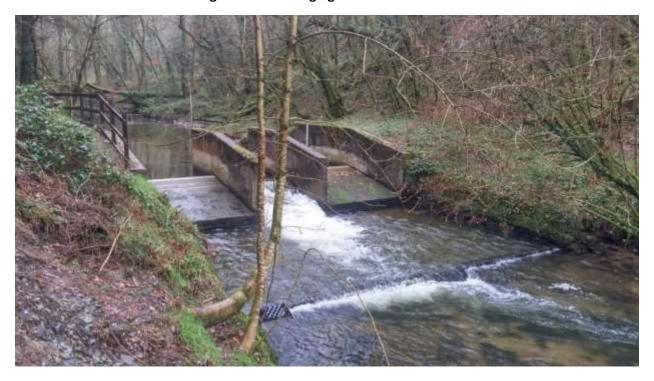

**Photo 3:** View of structure and downstream pre barrage and eel pass in low flows.

**Photo 4:** View of structure and downstream pre barrage and eel pass in elevated flows.

**Picture 5:** View of central low flow channel looking downstream.