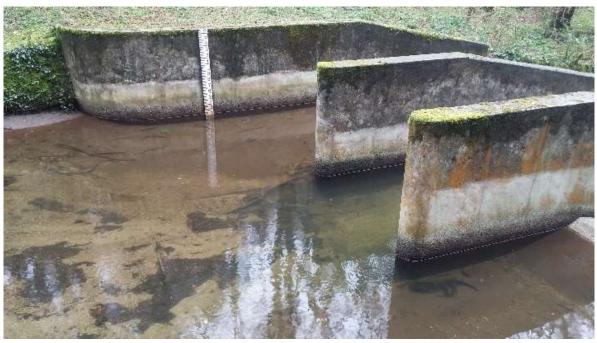

**Picture 6:** View of gauging section upstream of structure in low flows.

Picture 7a and 7b: Eel cassette pass attached to right hand side wingwall of Craigshill Wood gauging station.

Picture 8a and 8b: Removed eel cassette to show internal tile and bristle formation