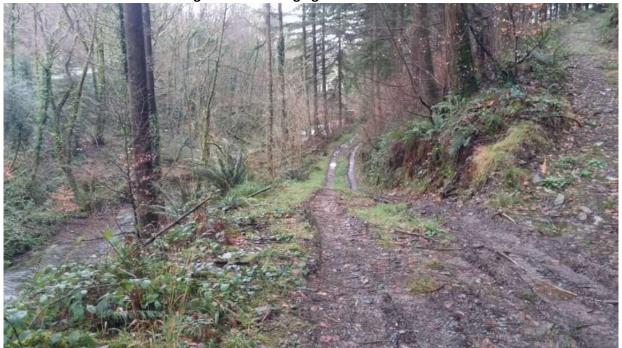

Picture 11: Start of forestry track (beyond gate) which leads directly to Craigshill Wood gauging station.

**Picture 12:** End of forestry track which leads to gauging hut and lay down area.

**Photo 13:** Extent of lay down area which slopes slightly.