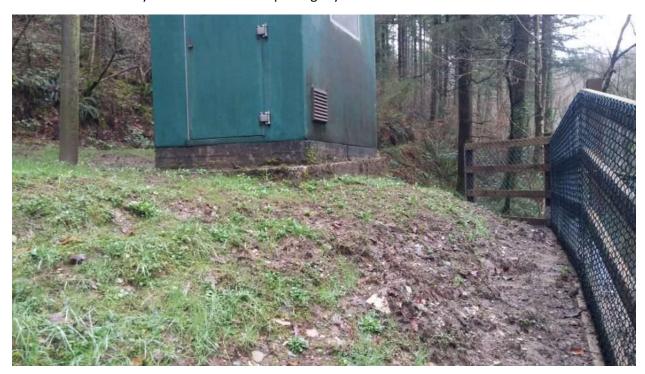

downstream.



**Picture 6:** View of gauging section upstream of structure in low flows.













Picture 7a and 7b: Eel cassette pass attached to right hand side wingwall of Craigshill Wood gauging station.





Picture 8a and 8b: Removed eel cassette to show internal tile and bristle formation











Picture 9: Road adjacent to structure on left hand bank which leads to forestry access gate.



**Picture 10:** Gate part way down the road which leads to a forestry track and grants access to the work site.











Picture 11: Start of forestry track (beyond gate) which leads directly to Craigshill Wood gauging station.



**Picture 12:** End of forestry track which leads to gauging hut and lay down area.











**Photo 13:** Extent of lay down area which slopes slightly.



**Photo 14:** Drop off of lay down area next to gauging hut.