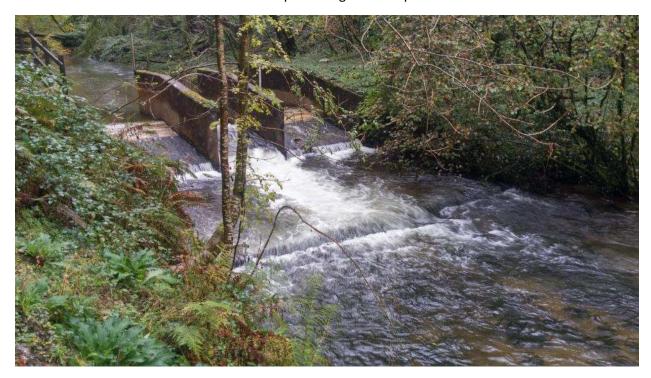

**Photo 3:** View of structure and downstream pre barrage and eel pass in low flows.

**Photo 4:** View of structure and downstream pre barrage and eel pass in elevated flows.

**Picture 5:** View of central low flow channel looking downstream.