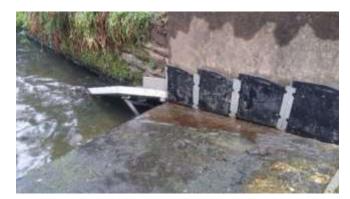

**Picture 6:** View of gauging section upstream of structure in low flows.

Picture 7a and 7b: Eel cassette pass attached to right hand side wingwall of Craigshill Wood gauging station.

Picture 8a and 8b: Removed eel cassette to show internal tile and bristle formation