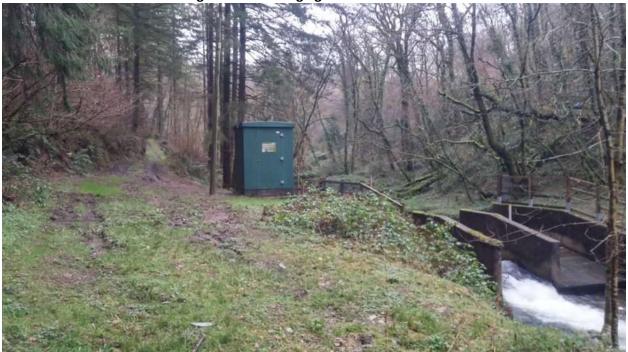

Picture 11: Start of forestry track (beyond gate) which leads directly to Craigshill Wood gauging station.

**Picture 12:** End of forestry track which leads to gauging hut and lay down area.

**Photo 13:** Extent of lay down area which slopes slightly.