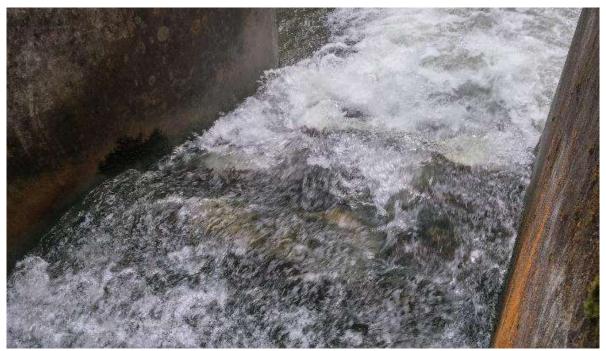

**Photo 3:** View of structure and downstream pre barrage and eel pass in low flows.

**Photo 4:** View of structure and downstream pre barrage and eel pass in elevated flows.

**Picture 5:** View of central low flow channel looking downstream.