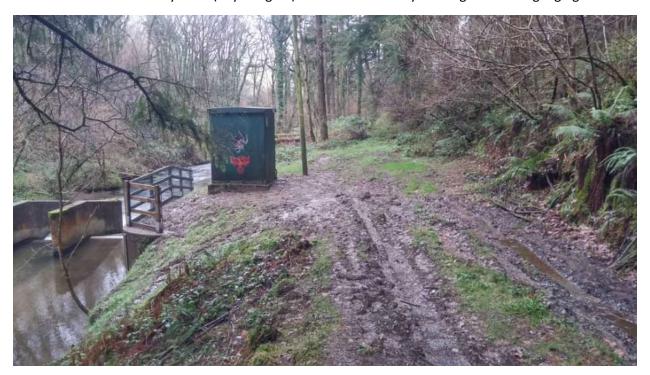

Picture 11: Start of forestry track (beyond gate) which leads directly to Craigshill Wood gauging station.

**Picture 12:** End of forestry track which leads to gauging hut and lay down area.

**Photo 13:** Extent of lay down area which slopes slightly.