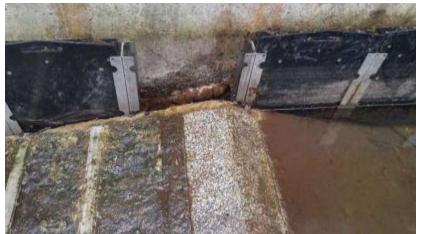

**Picture 6:** View of gauging section upstream of structure in low flows.

Picture 7a and 7b: Eel cassette pass attached to right hand side wingwall of Craigshill Wood gauging station.

Picture 8a and 8b: Removed eel cassette to show internal tile and bristle formation