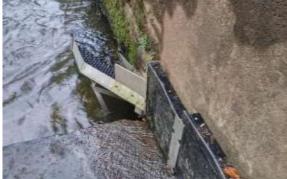

**Picture 6:** View of gauging section upstream of structure in low flows.

Picture 7a and 7b: Eel cassette pass attached to right hand side wingwall of Craigshill Wood gauging station.

Picture 8a and 8b: Removed eel cassette to show internal tile and bristle formation