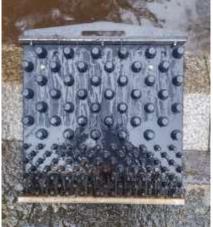

**Picture 6:** View of gauging section upstream of structure in low flows.

Picture 7a and 7b: Eel cassette pass attached to right hand side wingwall of Craigshill Wood gauging station.

Picture 8a and 8b: Removed eel cassette to show internal tile and bristle formation