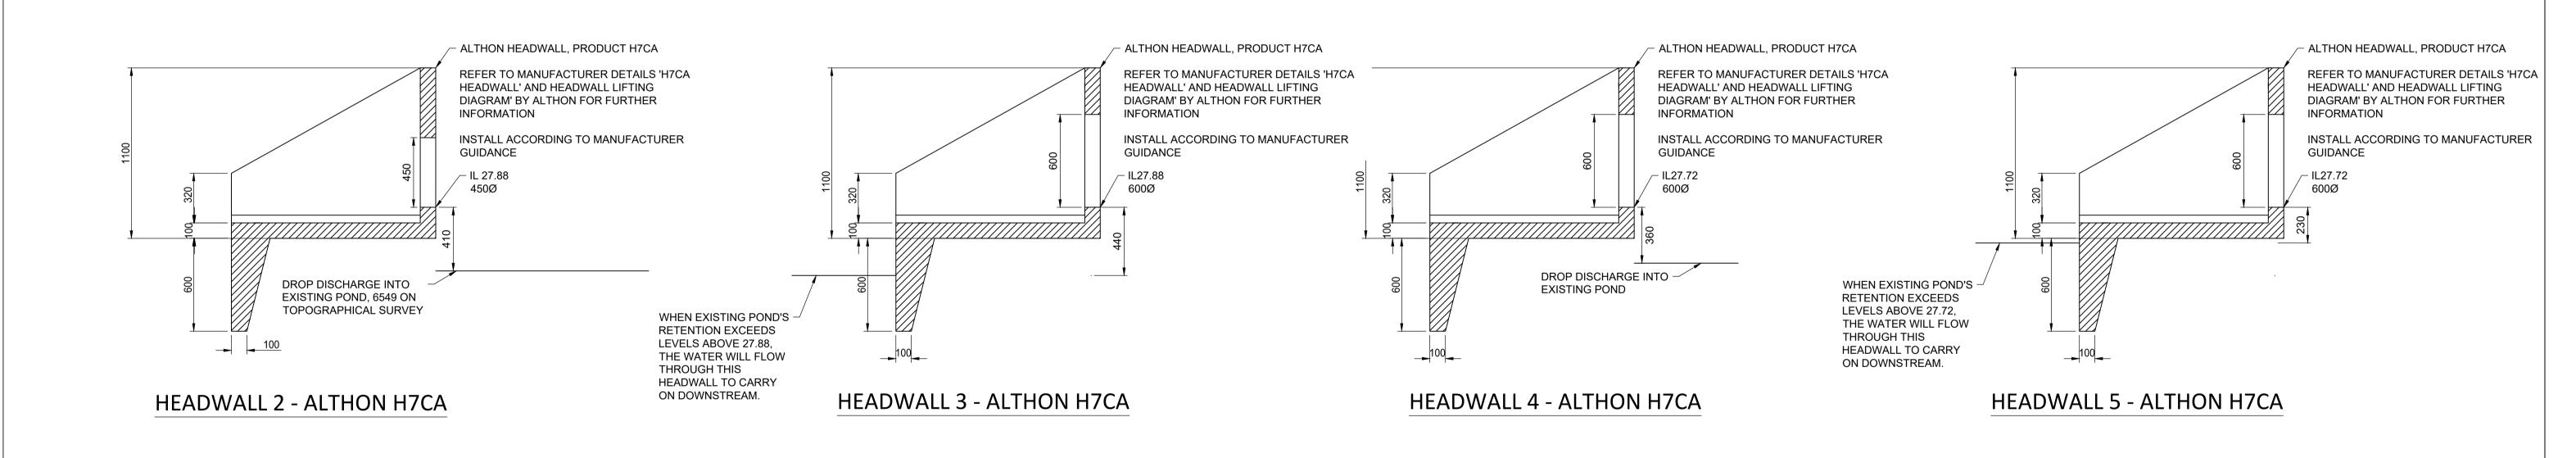

## HEADWALL 1 GOING UNDER HIGHWAY SIDE ELEVATION



## PROJECT STANDARD NOTES WREA GREEN **NOT FOR** Civic Engineers THIS DRAWING IS TO BE READ IN CONJUNCTION LANCASHIRE CONSTRUCTION WITH ALL RELEVANT ARCHITECT'S AND ENGINEER'S DRAWINGS AND THE SPECIFICATIONS. THIS DRAWING SHOULD NOT BE SCALED. ALL DIMENSIONS ARE TO BE VERIFIED BY THE CONTRACTOR ON SITE. ALL DISCREPANCIES SHOULD BE REPORTED TO PROPOSED DRAINAGE WORKS C.A./E.A. PRIOR TO THE COMMENCEMENT OF CONSTRUCTION DETAILS WORKS. SHEET 3 DRAWING STATUS STATUS CODE © CIVIC ENGINEERS LIMITED **TENDER** DATE CREATED DRAWN CHECKED 07.06.24 P01 UPDATED FOR TENDER 2067-02-CIV-XX-XX-D-C-31003

1:20

DATE REV DESCRIPTION

JUN 24 | NL | LT

P01