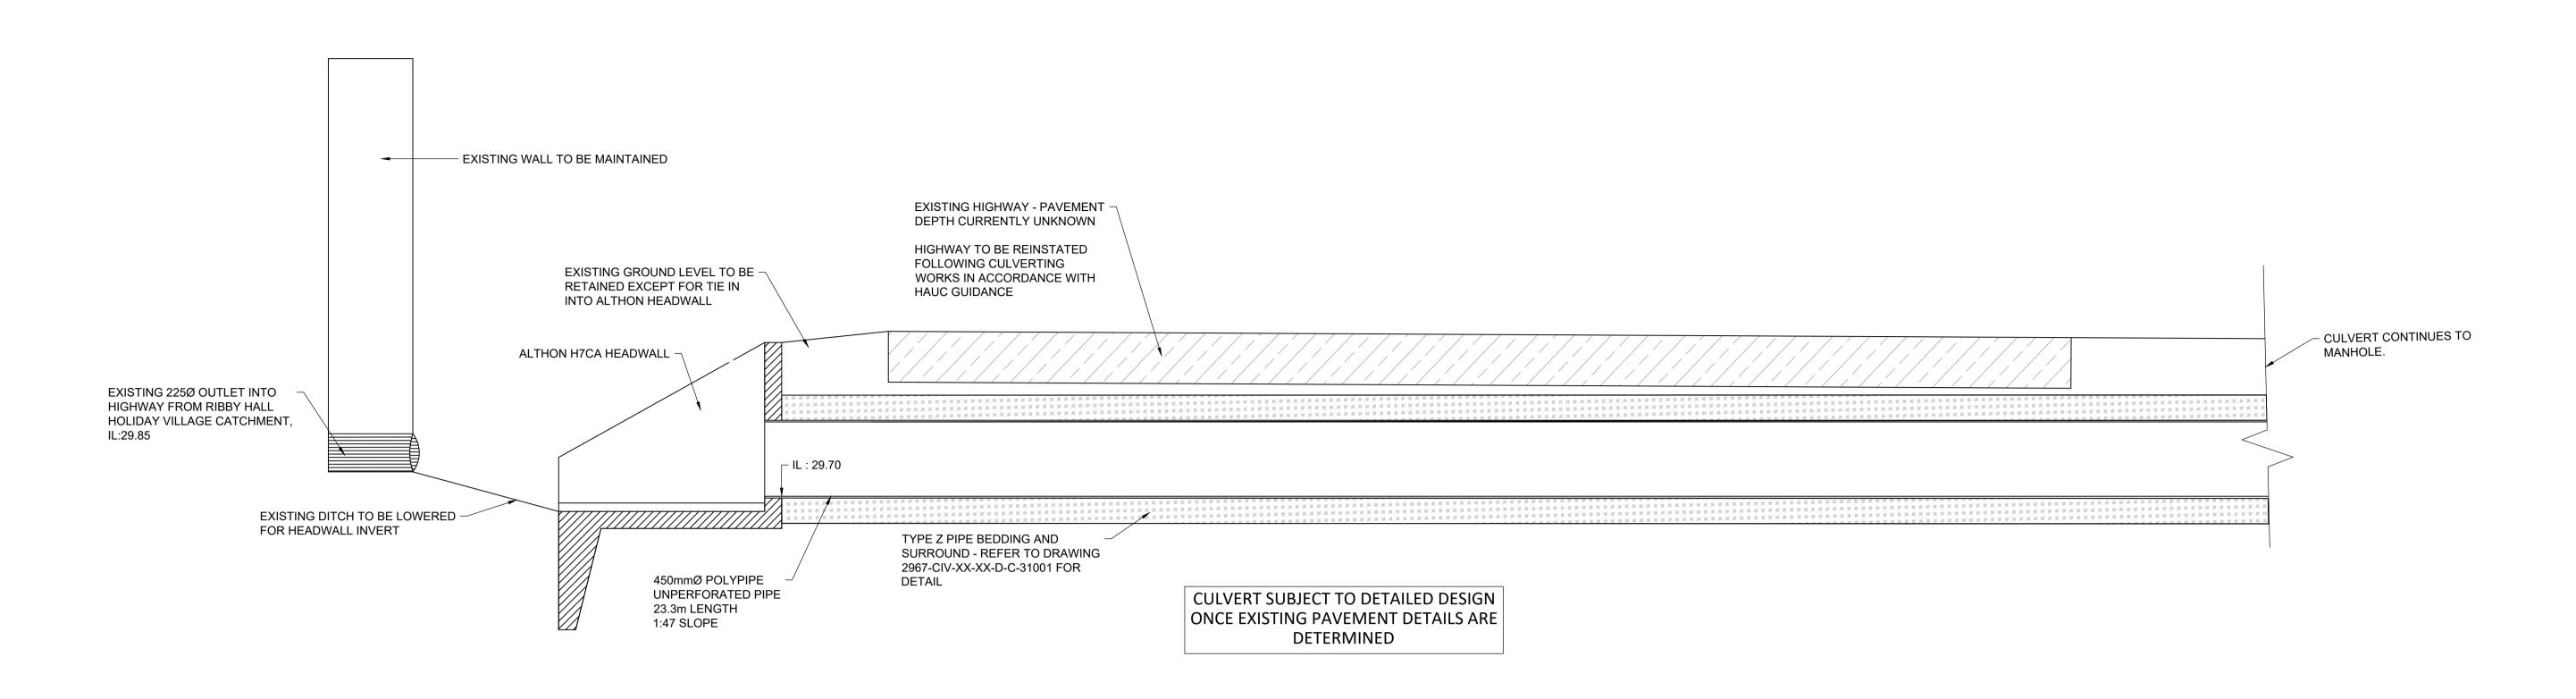

## HEADWALL 1 GOING UNDER HIGHWAY SIDE ELEVATION



## PROJECT STANDARD NOTES WREA GREEN **NOT FOR** Civic Engineers THIS DRAWING IS TO BE READ IN CONJUNCTION LANCASHIRE CONSTRUCTION WITH ALL RELEVANT ARCHITECT'S AND ENGINEER'S DRAWINGS AND THE SPECIFICATIONS. THIS DRAWING SHOULD NOT BE SCALED. ALL DIMENSIONS ARE TO BE VERIFIED BY THE CONTRACTOR ON SITE. ALL DISCREPANCIES SHOULD BE REPORTED TO PROPOSED DRAINAGE WORKS C.A./E.A. PRIOR TO THE COMMENCEMENT OF CONSTRUCTION DETAILS WORKS. SHEET 3 DRAWING STATUS STATUS CODE © CIVIC ENGINEERS LIMITED **TENDER** DATE CREATED DRAWN CHECKED 07.06.24 P01 UPDATED FOR TENDER 2067-02-CIV-XX-XX-D-C-31003

1:20

DATE REV DESCRIPTION

JUN 24 | NL | LT

P01