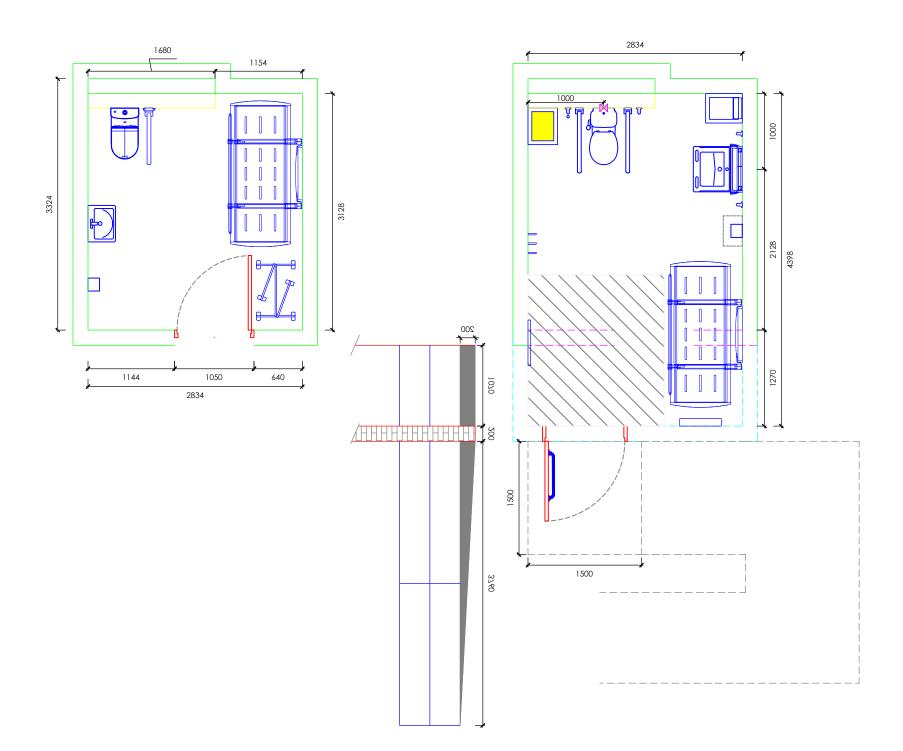

| PROJECT TITLE     |                | PAPER SIZE              |  |
|-------------------|----------------|-------------------------|--|
| Irchester Country | y Park         | A3                      |  |
|                   |                |                         |  |
| DRAWING TITLE     |                | SCALE                   |  |
| GA Drawing        |                | 1:50                    |  |
|                   |                |                         |  |
| PROJECT NO        | SITE ADDRESS   |                         |  |
| 2305001           | Wellingborough | Wellingborough NN29 7DL |  |
|                   |                |                         |  |
| DRAWING NO        | REVISION       | DRAWING STATUS          |  |
| 001               | A              | PRELIMINARY             |  |
|                   |                |                         |  |