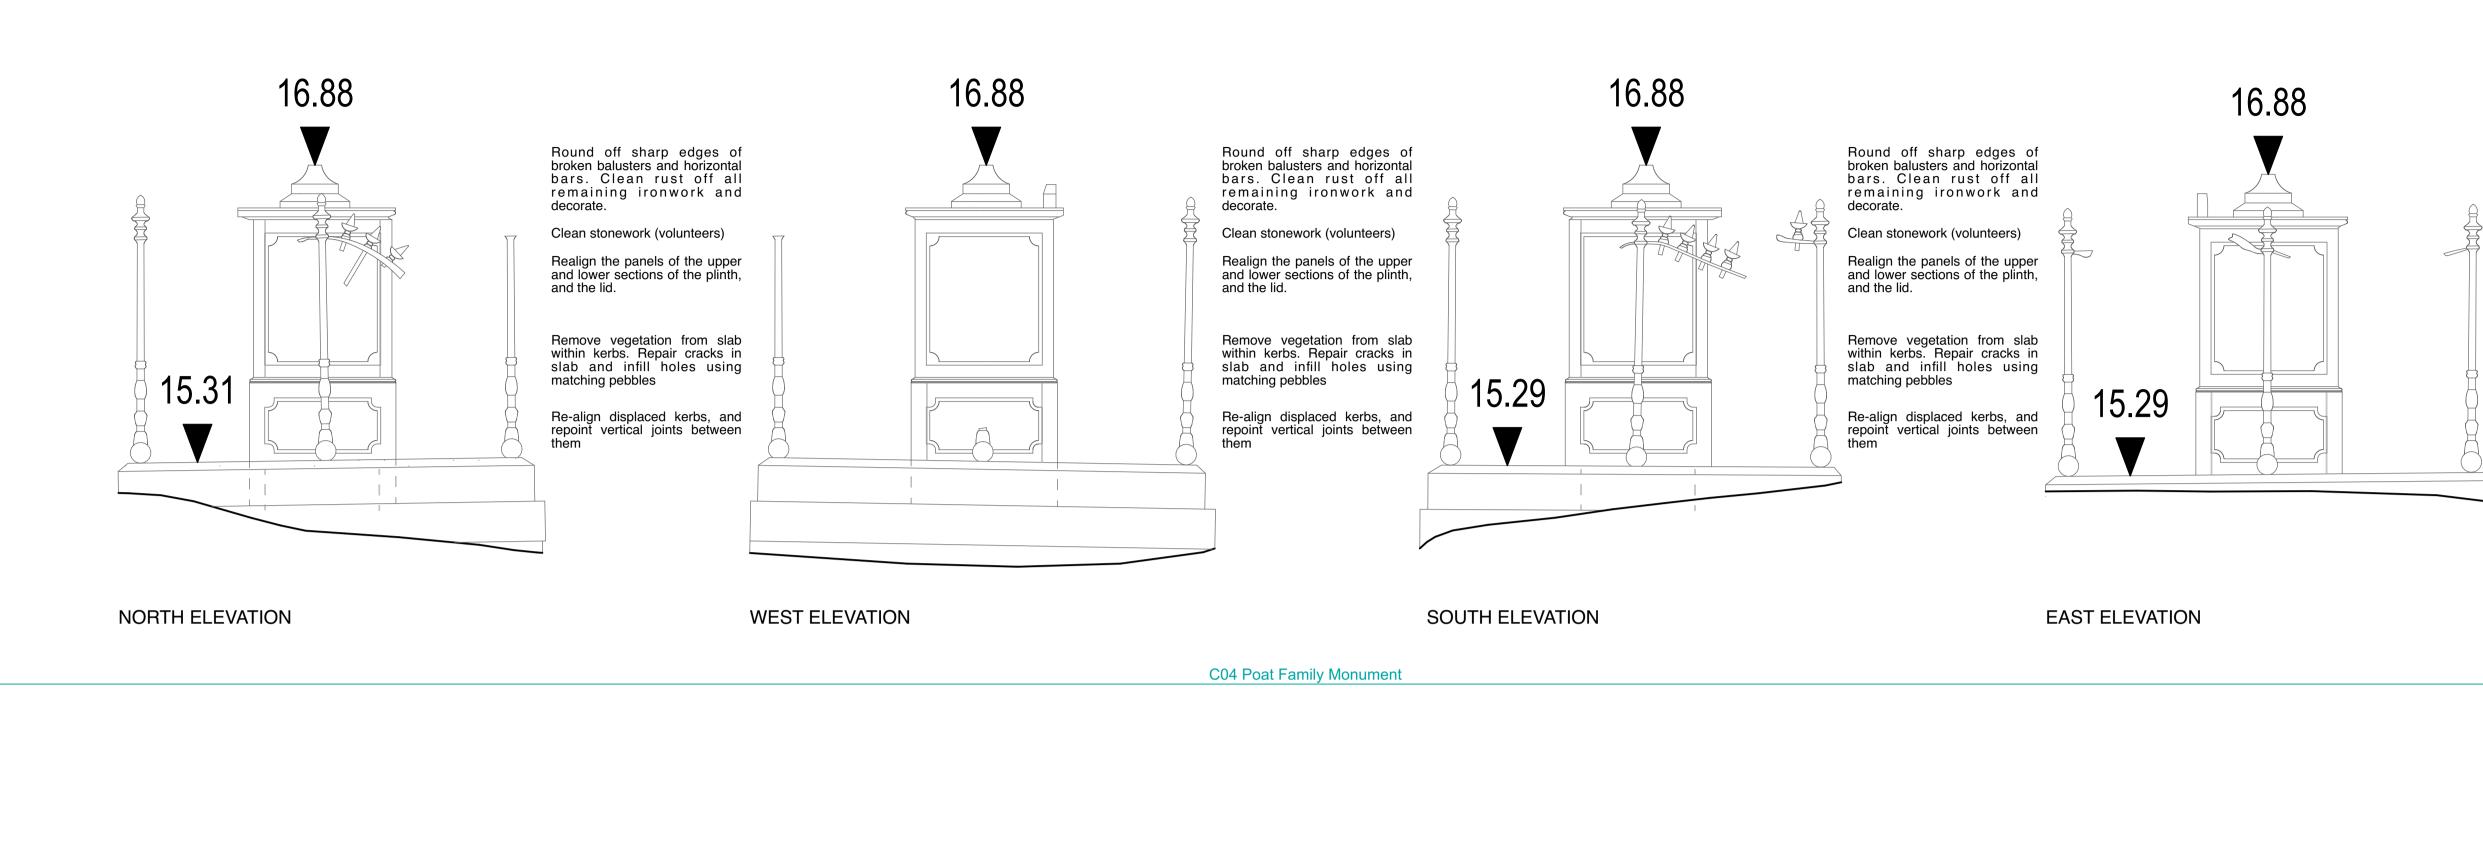

WEST ELEVATION

Salvage fallen cross from ground to east of monument. Re-erect on top of monument with stainless steel dowels Salvage fallen cross from ground to east of monument. Re-erect on top of monument with stainless steel dowels 16.41 16.41 Secure cross to base with stainless steel dowels Secure cross to base with stainless steel dowels Clean stonework (volunteers) Clean stonework (volunteers) Repair hole in marble panel \_ with "plastic" mortar repair -Repoint all open joints in stonework of monument. Repoint all open joints in stonework of monument. EAST ELEVATION SOUTH ELEVATION