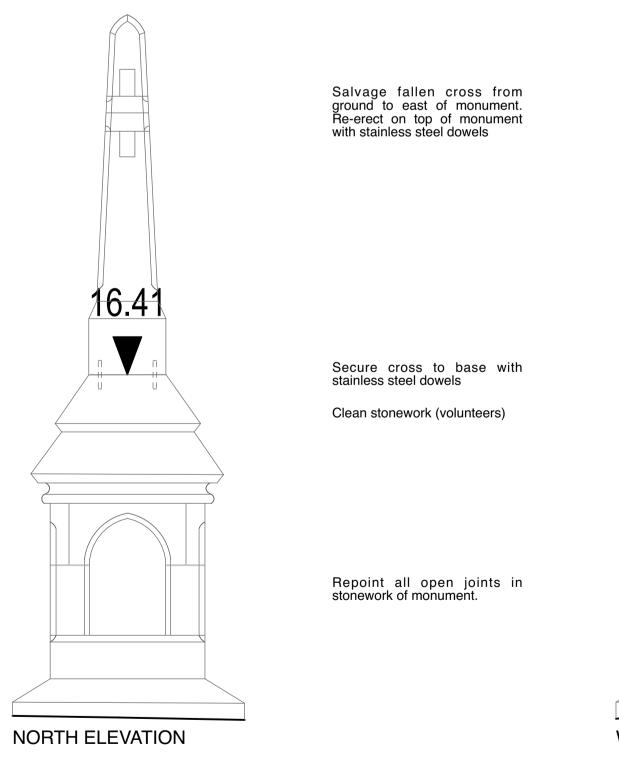

WEST ELEVATION

Salvage fallen cross from ground to east of monument. Re-erect on top of monument with stainless steel dowels Salvage fallen cross from ground to east of monument. Re-erect on top of monument with stainless steel dowels 16.41 16.41 Secure cross to base with stainless steel dowels Secure cross to base with stainless steel dowels Clean stonework (volunteers) Clean stonework (volunteers) Repair hole in marble panel \_ with "plastic" mortar repair -Repoint all open joints in stonework of monument. Repoint all open joints in stonework of monument. EAST ELEVATION SOUTH ELEVATION