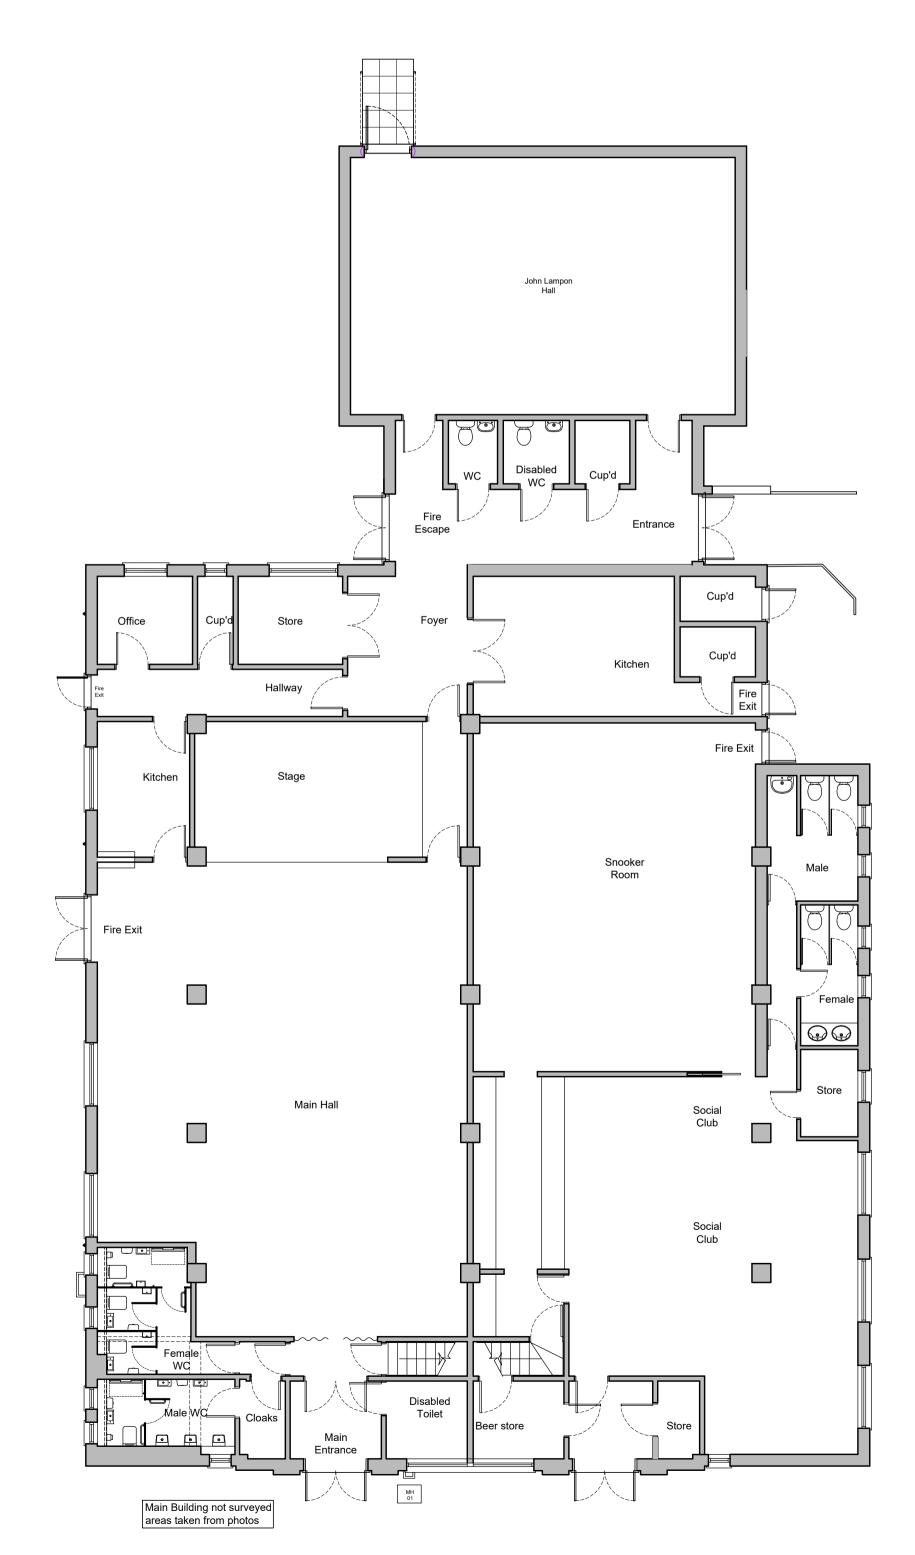

REAR ELEVATION

SIDE ELEVATION 02

FRONT ELEVATION

Scale 1:100

GROUND FLOOR PLAN

T1 14/06/24 SMc Survey updated following recent works.

rev date by description Suite 1
The Treble Tile
Colchester Road
West Bergholt
Colchester
Essex
CO6 3JQ
Tel 01206 241809

Orpen Hall, Lexden Road, West Bergholt, Colchester, Essex, CO6 3BW

drawing title: West Bergholt Community Hub and Office Floor Plan and Elevations as Existing

1:100

January 2023

drawing no:

1649/S/02 ΤI

This drawing should not be copied or reproduced in whole or in part, nor used in conjunction with any project with or without permission and remains the copyright of Mclean Architectural Limited