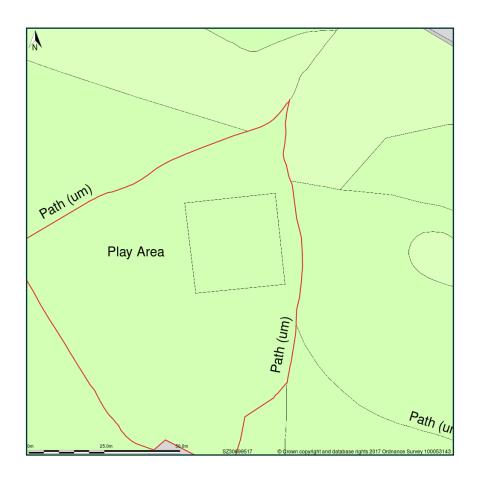

## Pennington Common Playground

Site Plan shows area bounded by: 430625.13, 95100.44 430766.56, 95241.87 (at a scale of 1:1250), OSGridRef: SZ30699517. The representation of a road, track or path is no evidence of a right of way. The representation of features as lines is no evidence of a property boundary.

Produced on 9th Mar 2017 from the Ordnance Survey National Geographic Database and incorporating surveyed revision available at this date. Reproduction in whole or part is prohibited without the prior permission of Ordnance Survey. © Crown copyright 2017. Supplied by www.buyaplan.co.uk a licensed Ordnance Survey partner (100053143). Unique plan reference: #00201700-D220AA