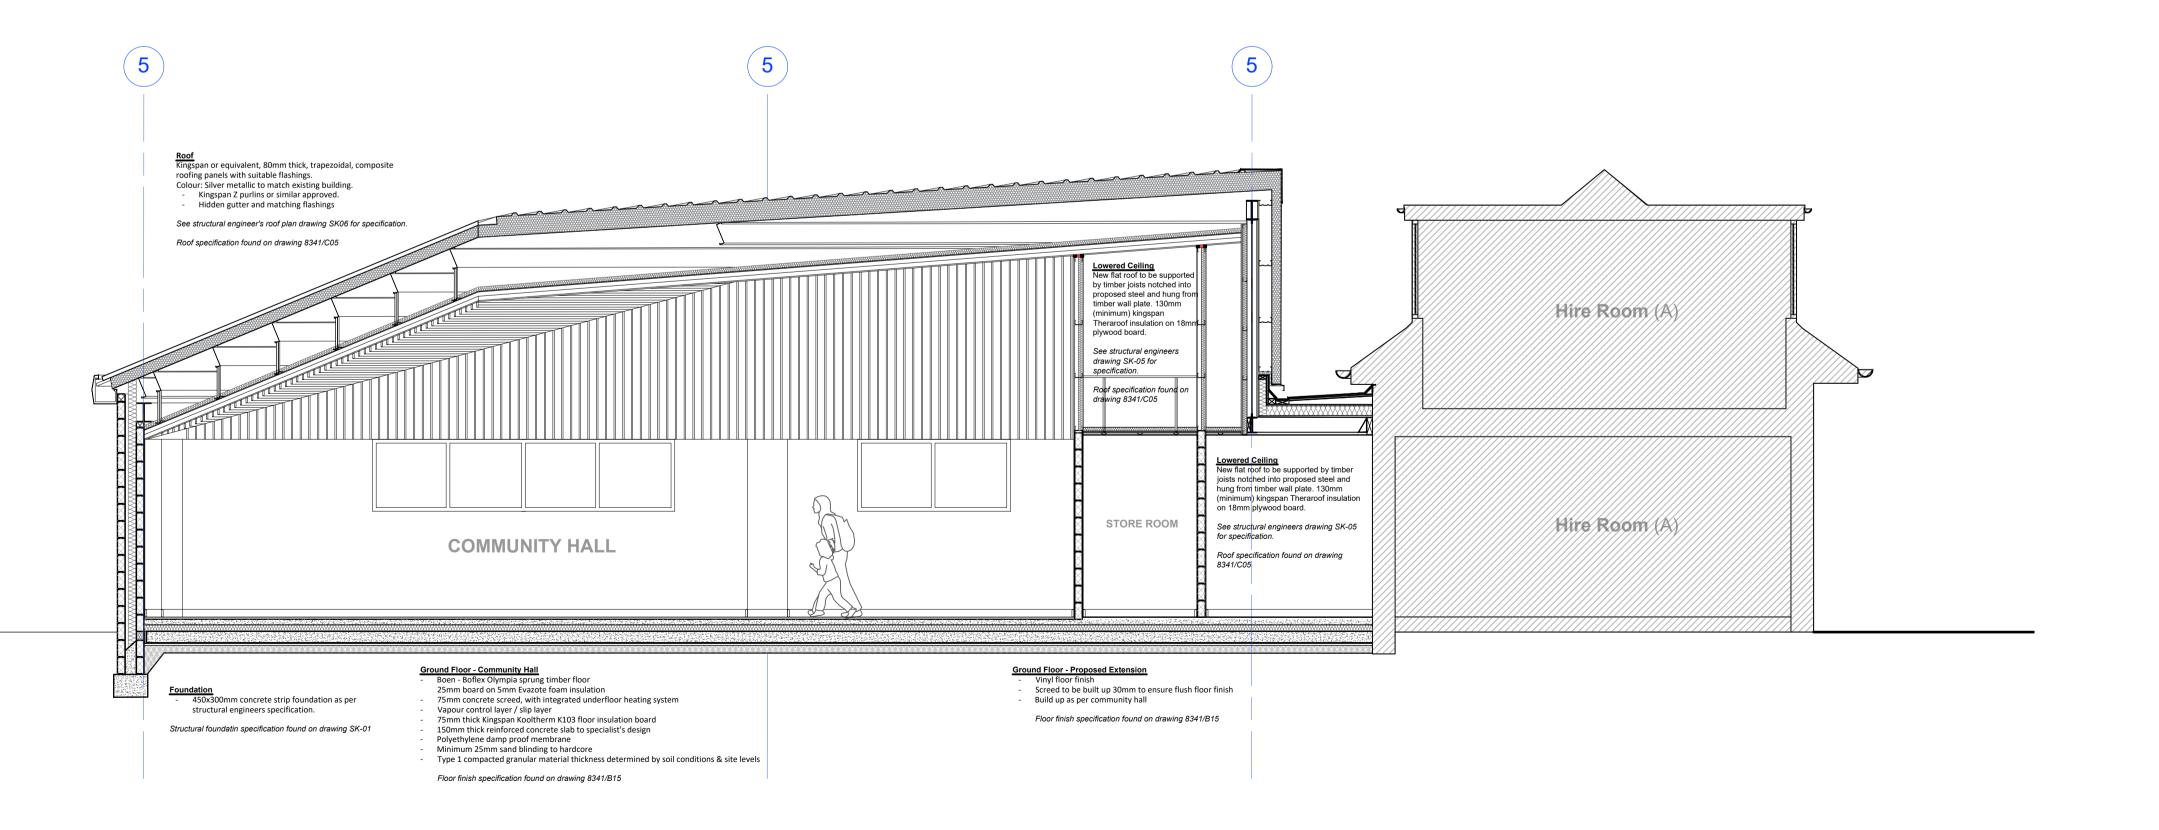

Section B-B Scale - 1:50

**Section Location Plan** Scale - 1:200

Copyright 2023 This drawing is derived from original survey information

supplied by Bidwells LLP, project No. JB62449

12.05.23 Community hall ground floor build up MR changed. rev: date: description:

Former Viking Pub, Tills Road, Norwich, NR6 7QZ

**Proposed Sections** A-A & B-B

scale @ A1: drawn by: 1:50 MR date: approved: May '23 SDL project no:

dwg no: B21 8341