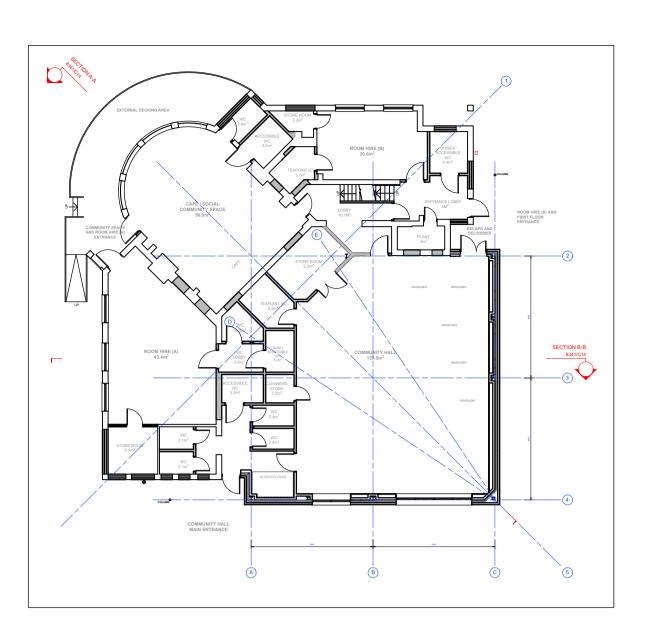

Section B-B Scale - 1:50

**Section Location Plan** Scale - 1:200

Copyright 2023 This drawing is derived from original survey information

supplied by Bidwells LLP, project No. JB62449

12.05.23 Community hall ground floor build up MR changed. rev: date: description: