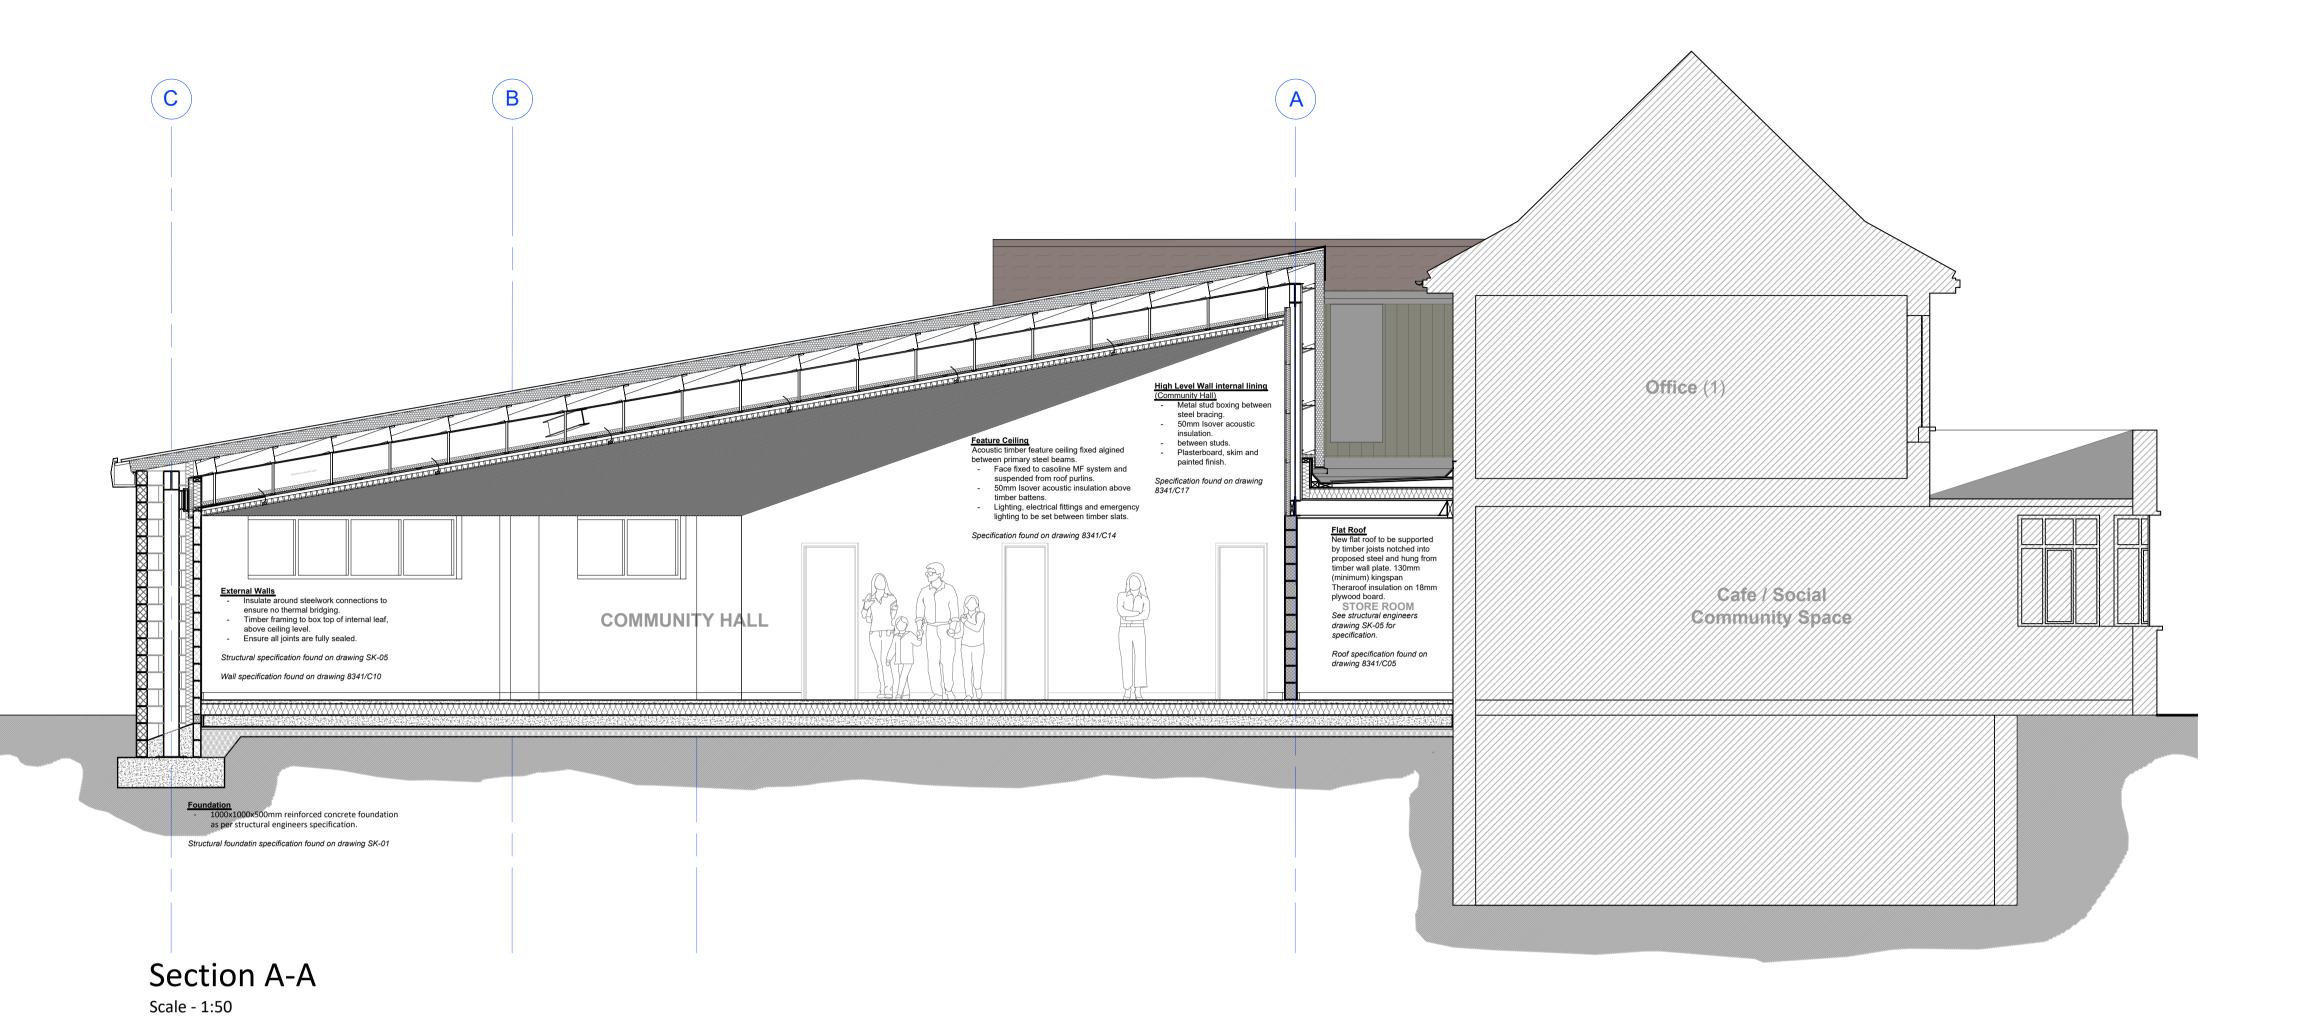

Section B-B Scale - 1:50

**Section Location Plan** Scale - 1:200

Copyright 2023 This drawing is derived from original survey information

supplied by Bidwells LLP, project No. JB62449

12.05.23 Community hall ground floor build up MR changed. rev: date: description:

Former Viking Pub, Tills Road, Norwich, NR6 7QZ

**Proposed Sections** A-A & B-B

scale @ A1: drawn by: 1:50 MR date: approved: May '23 SDL project no:

dwg no: B21 8341