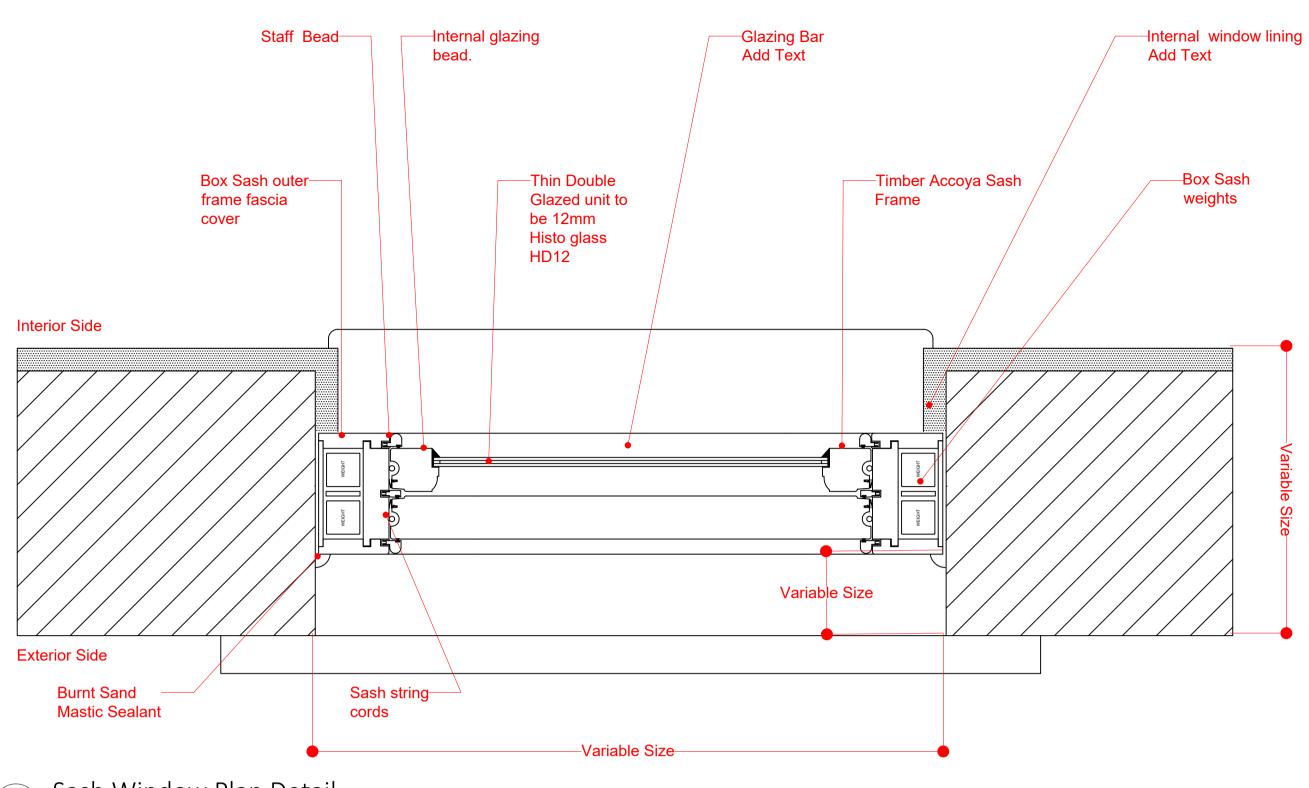

2 Sash Window Plan Detail Scale 1:5 @A3

Note: Do not scale from this drawing. Dimensions are to be checked on site. If in doubt please ask.

Note : For full specification for detailing and workmanship, refer to supporting HSHAZ "Detail Specification" document.