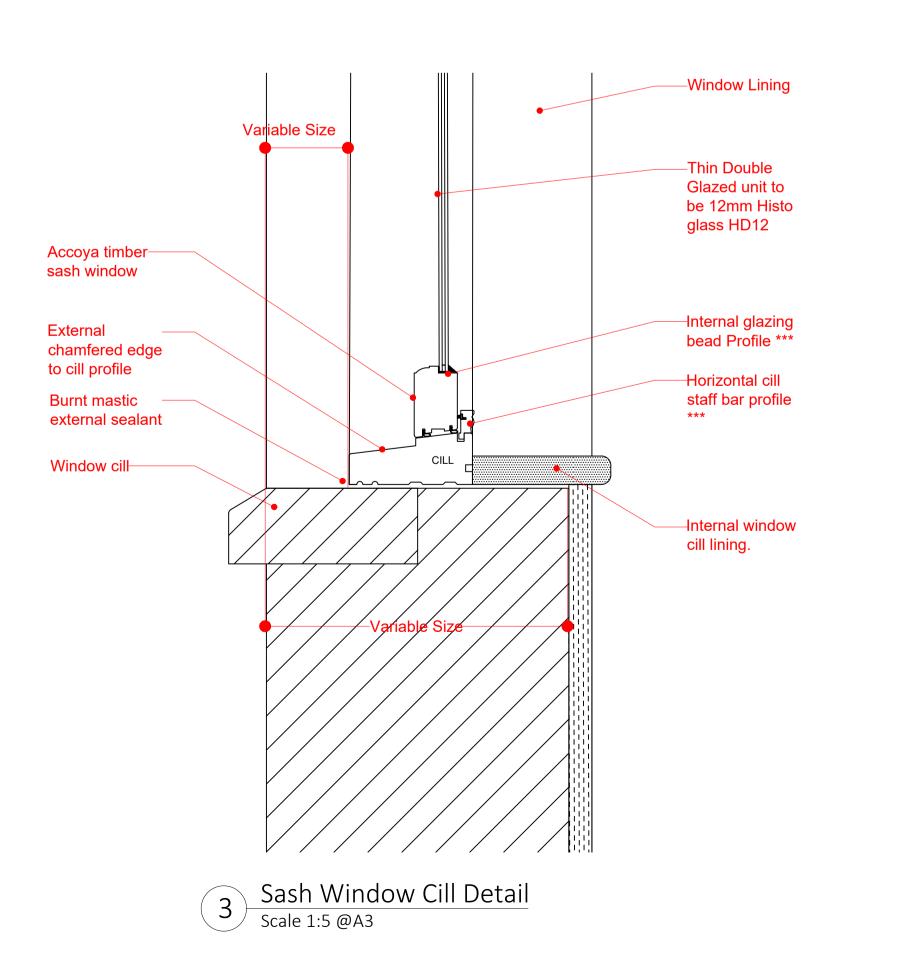

2 Sash Window Plan Detail Scale 1:5 @A3

Note: Do not scale from this drawing. Dimensions are to be checked on site. If in doubt please ask.

Note : For full specification for detailing and workmanship, refer to supporting HSHAZ "Detail Specification" document.