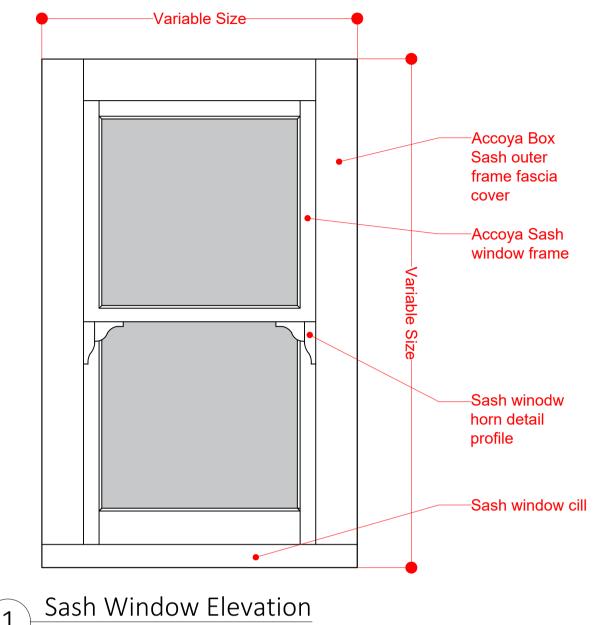

2 Sash Window Plan Detail Scale 1:5 @A3

Note: Do not scale from this drawing. Dimensions are to be checked on site. If in doubt please ask.

Note : For full specification for detailing and workmanship, refer to supporting HSHAZ "Detail Specification" document.