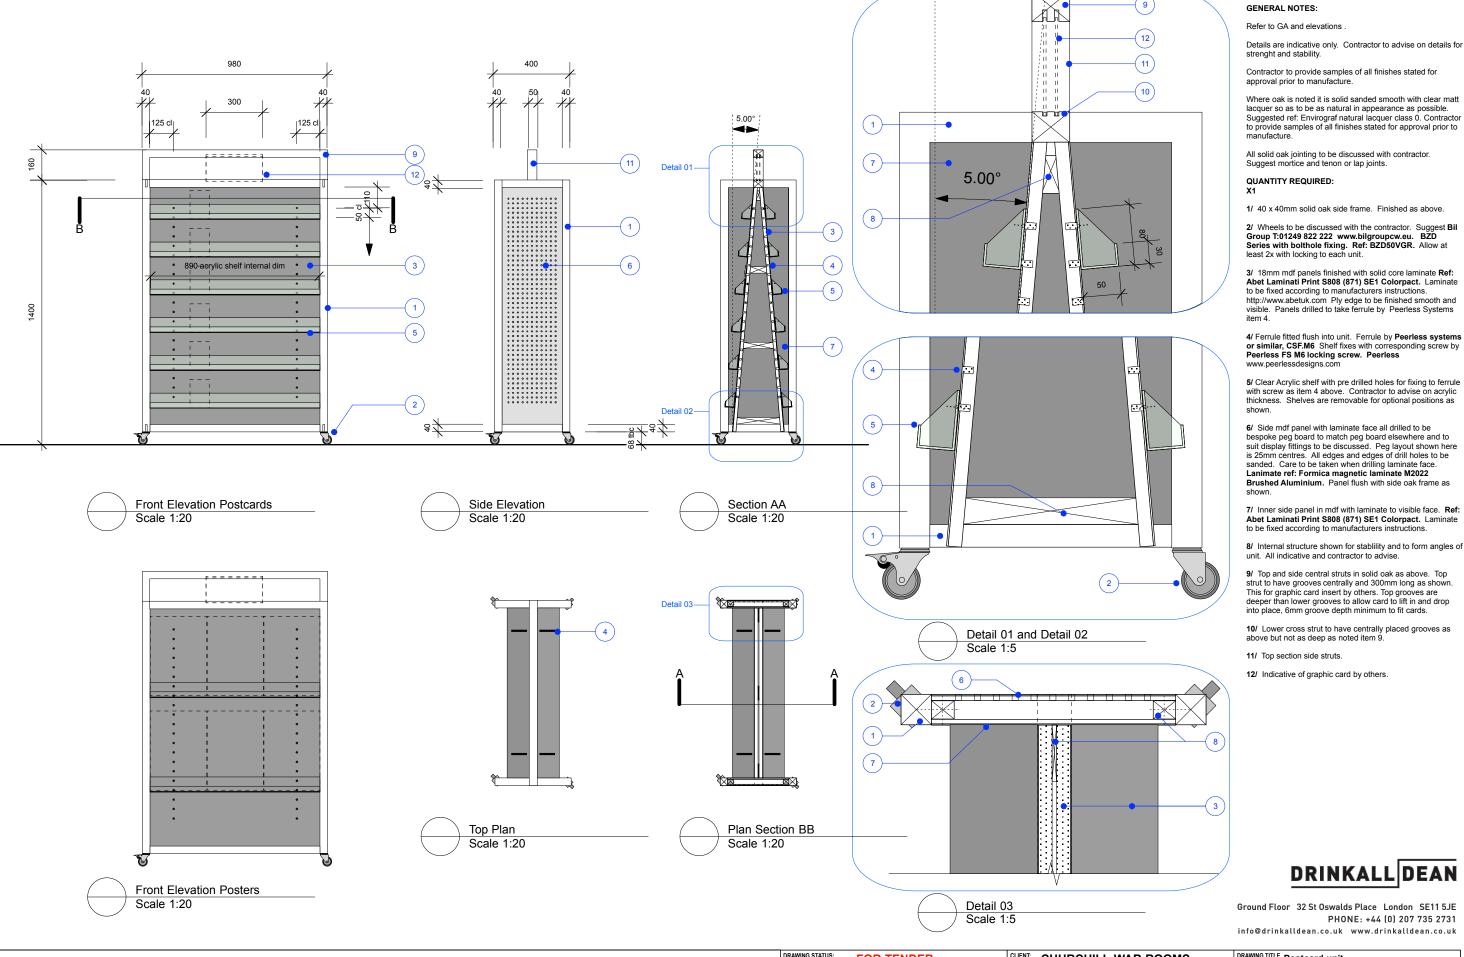

DRAWING TITLE Postcard unit CLIENT: CHURCHILL WAR ROOMS **FOR TENDER** PROJECT: CWR Shop REVISIONS: SCALE A3 As shown DATE CJ Sept 2015 PROJECT NUMBER 273 King Charles Street London SW1A 2AQ DRAWING NUMBER 273/406.0 REVISION