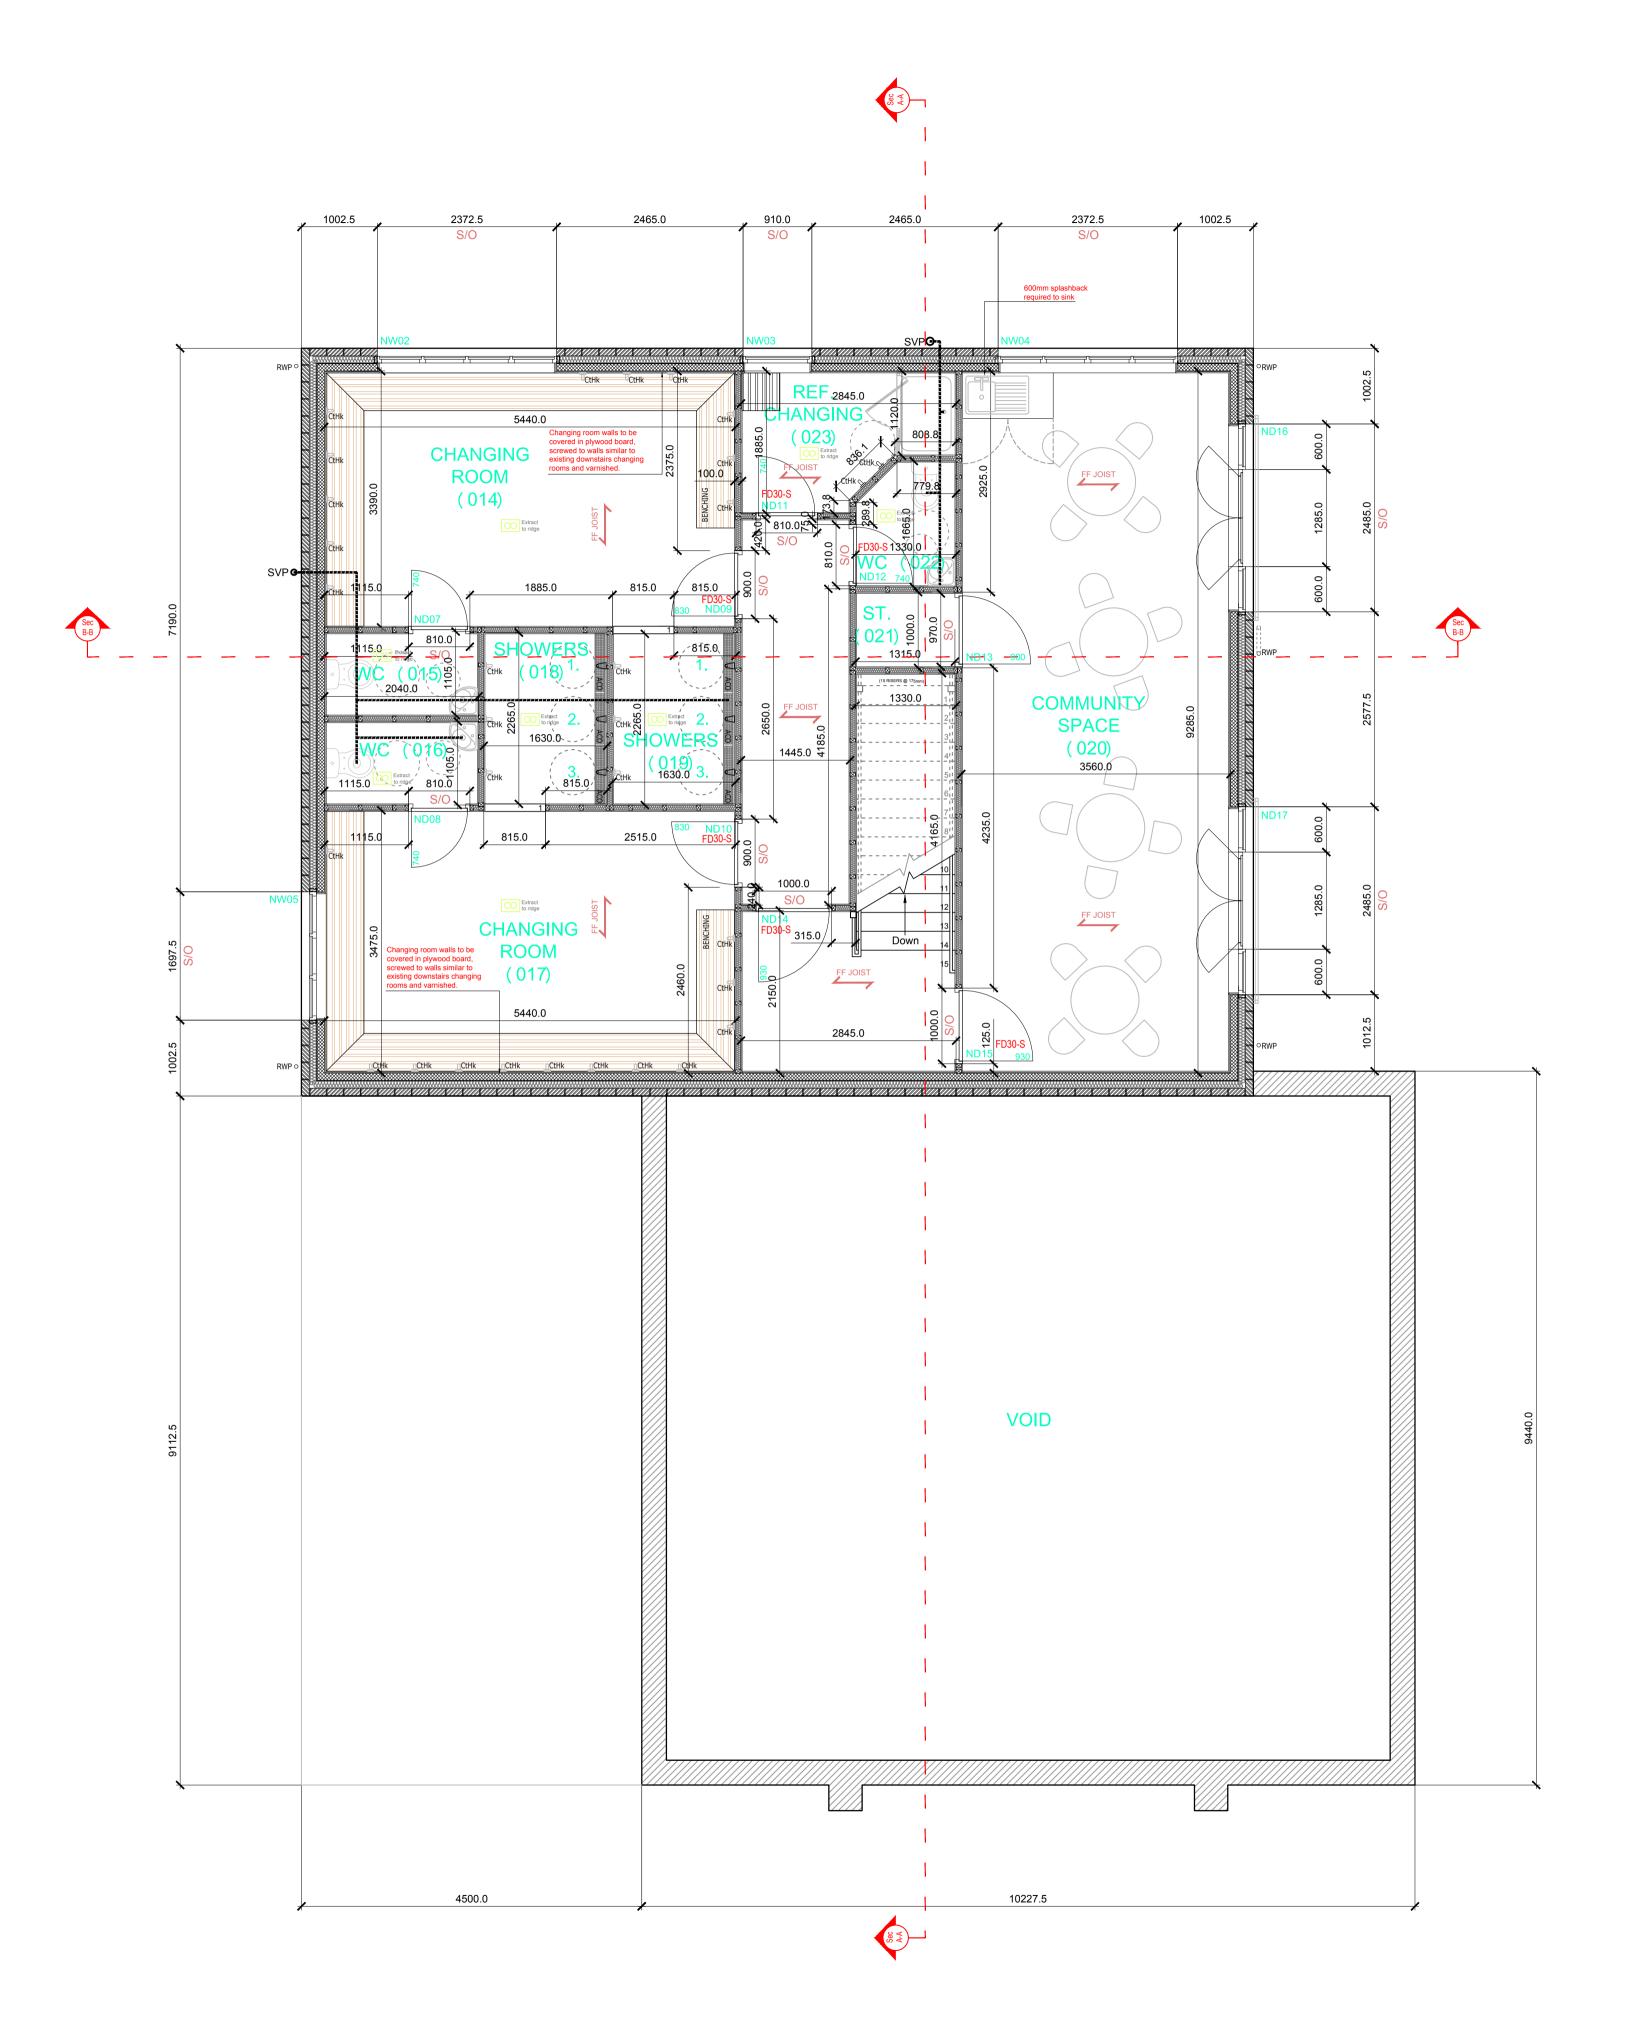

FIRST FLOOR PLAN, SCALE: 1:50 @ A1

- All dimensions shown are in millimetres, unless otherwise stated. Any use of these dimensions, other than for general reference, should be the subject of third party
- checking on site. It is essential this drawing is read in conjunction with all
- other drawing and documents in the EKV01773 series. Any work that is carried out on the basis of this drawing should be carried out to all relevant British Standards and associated manufacturer's instructions/recommendations.
- Contractors carrying out any work associated with this drawing, will be deemed to include in their price all work intrinsically necessary in addition to the works detailed and also for verifying all dimensions prior to work

## **FINISHES**

commencing.

ALL NEW WALLS AND CEILINGS TO BE PREPARED AND PAINTED WITH 2No (MIN) LAYERS EMULSION PAINT. COLOUR; WHITE. WOODWORK TO BE PRIMED, UNDERCOAT APPLIED AND GLOSSED. COLOUR; TO MATCH EXISTING.

FLOOR FINISHES TO BE 3.2mm MARMOLEUM. COLOUR; TO MATCH EXISTING.
EDGES TO BE FORMED WITH 100mm VINYL EDGING
AS PER LARGE HALL. EXCEPT IN CHANGING

## <u>PLUMBING</u>

EXISTING AND PROPOSED ELECTRIC SHOWERS TO BE REMOVED AND REPLACED WITH HOT WATER SYSTEM FED BY HOT WATER STORAGE

STRUCTURE
ALL STRUCTURAL STEEL (NOT LINTELS) WILL BE
SUPPLIED ON FREE ISSUE. STEEL BEAMS WILL BE

REQUIRED TO SUPPORT HOT WATER TANKS.

CERTIFICATION
ALL APPROPRIATE CERTIFICATES TO BE ISSUED UPON COMPLETION OF WORKS

**BUILDING REGULATIONS** 

Project title:

ASTON-ON-TRENT PAVILION Scale:

1:50 @ A1 EXTENSION
Drawing title:

FIRST FLOOR PLAN

EKV01773 - BR - 101

© EKV Design Ltd. 2016. All rights reserved. No part of this document may be reproduced, stored in a retrieval system, or transmitted, in any form or by any means, electronic, mechanical, photocopying, recording or otherwise, without the prior written permission of the copyright owner.